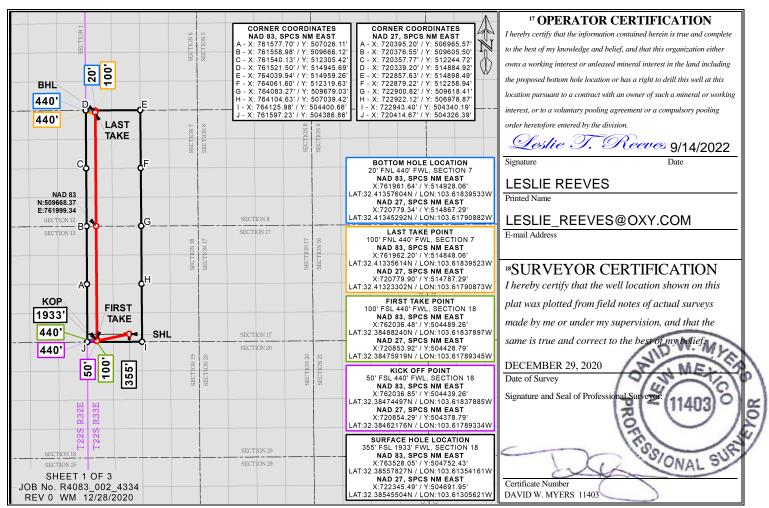

## WELL LOCATION AND ACREAGE DEDICATION PLAT

| <sup>1</sup> API Number    |  | <sup>2</sup> Pool Code | <sup>3</sup> Pool Name      |                          |  |  |  |  |  |
|----------------------------|--|------------------------|-----------------------------|--------------------------|--|--|--|--|--|
| 30-025-48751               |  | 687                    | RED TANK; BONE SPRING, EAST |                          |  |  |  |  |  |
| <sup>4</sup> Property Code |  | <sup>5</sup> Pr        | roperty Name                | <sup>6</sup> Well Number |  |  |  |  |  |
| 330703                     |  | SENILE FELINI          | ES 18_7 STATE COM           | 31H                      |  |  |  |  |  |
| <sup>7</sup> OGRID No.     |  | 8 Operator Name        |                             | <sup>9</sup> Elevation   |  |  |  |  |  |
| 16696                      |  | OXY                    | 3658'                       |                          |  |  |  |  |  |

<sup>10</sup> Surface Location

| UL or lot no.                                                | Section | Township | Range | Lot Idn | Feet from the | North/South line | Feet from the | East/West line | County |  |
|--------------------------------------------------------------|---------|----------|-------|---------|---------------|------------------|---------------|----------------|--------|--|
| N                                                            | 18      | 22S      | 33E   |         | 355           | SOUTH            | 1933          | WEST           | LEA    |  |
| <sup>11</sup> Bottom Hole Location If Different From Surface |         |          |       |         |               |                  |               |                |        |  |

| UL or lot no.      | Section                                                        | Township | Range      | Lot Idn | Feet from the | North/South line | Feet from the | East/West line | County |
|--------------------|----------------------------------------------------------------|----------|------------|---------|---------------|------------------|---------------|----------------|--------|
| L 1                | 7                                                              | 22S      | 33E        |         | 20            | NORTH            | 440           | WEST           | LEA    |
| 12 Dedicated Acres | <sup>13</sup> Joint or Infill <sup>14</sup> Consolidation Code |          | Code 15 Or | der No. |               |                  |               |                |        |
| 611.84             |                                                                |          |            |         |               |                  |               |                |        |

No allowable will be assigned to this completion until all interests have been consolidated or a non-standard unit has been approved by the division.

Distances/areas relative to NAD 83 Combined Scale Factor: 0.9997856 Convergence Angle: 00°22'27.18"