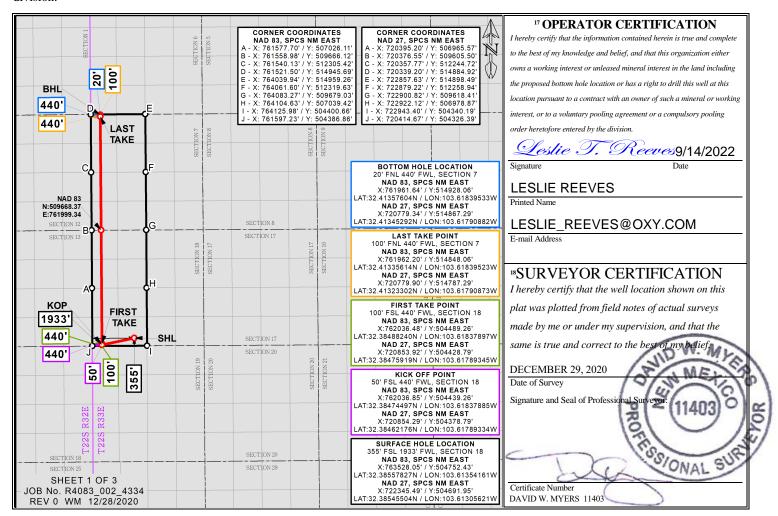

## WELL LOCATION AND ACREAGE DEDICATION PLAT

| <sup>1</sup> API Number    |  | <sup>2</sup> Pool Code <sup>3</sup> Pool Name |                                    |                          |  |
|----------------------------|--|-----------------------------------------------|------------------------------------|--------------------------|--|
| 30-025-48751               |  | 98177                                         | WC-025 G-09 S223332A; UPR WOLFCAMP |                          |  |
| <sup>4</sup> Property Code |  | <sup>5</sup> P                                | Property Name                      | <sup>6</sup> Well Number |  |
| 330703                     |  | SENILE FELIN                                  | ES 18_7 STATE COM                  | 31H                      |  |
| 7 OGRID No.                |  | 8 C                                           | Operator Name                      | <sup>9</sup> Elevation   |  |
| 16696                      |  | OXY                                           | Y USA INC.                         | 3658'                    |  |

<sup>10</sup> Surface Location

| UL or lot no.                                                | Section | Township | Range | Lot Idn | Feet from the | North/South line | Feet from the | East/West line | County |
|--------------------------------------------------------------|---------|----------|-------|---------|---------------|------------------|---------------|----------------|--------|
| N                                                            | 18      | 22S      | 33E   |         | 355           | SOUTH            | 1933          | WEST           | LEA    |
| <sup>11</sup> Bottom Hole Location If Different From Surface |         |          |       |         |               |                  |               |                |        |
| UL or lot no.                                                | Section | Township | Range | Lot Idn | Feet from the | North/South line | Feet from the | East/West line | County |