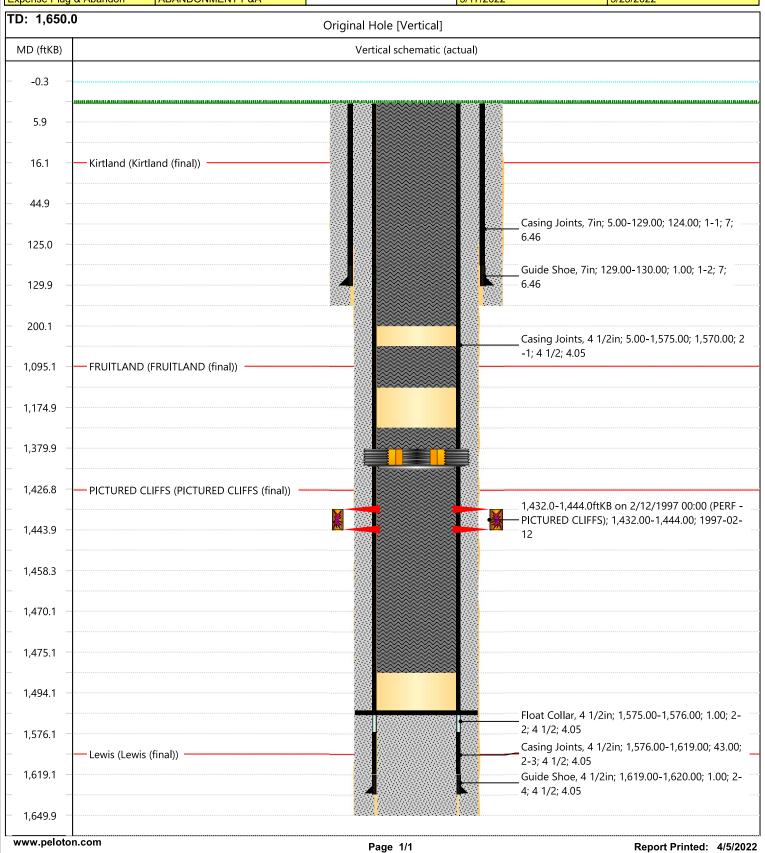

30-045-29421 Lease # OG1683 P&A SR

3/17/2022: MIRU. CK WELL PRESSURES (SITP: 10 PSI, SICP: 10 PSI, SIBHP: 0 PSI). POOH & LD ROD STRING. ND WH. NU BOPE. POOH SCANNING & TBG STRING. RD TUBOSCOPE. SDFN.

TROUBLE CALL: As per NMOCD we will be pumping 50' below retainer for PC plug #1. NMOCD has called Fruitland formation TOP at 1095'. After a discussion w/ Monica and pending a good csg pressure test, we will be combining PC #1 and Fruitland #2 (Plugs) placing 4 sxs below retainer and 31 sks on top of retainer making plug extend from 1434' to 984'. Thomas Vermersch w/ NMOCD is on location to witness pressure test and plugs; If there any questions or concerns please contact me at your earliest convenience.

3/18/2022: CK WELL PRESSURES (SITP: N/A PSI, SICP: 0 PSI, SIBHP: 0 PSI). PU 4 ½" CSG SCRAPER. PU & TALLY 44 JTS OF 2 3/8" WORK STRING TO 1410'. POOH LD SCRAPER. PU 4 1/2" CMT RETAINER. RIH & SET RETAINER @ 1380'. PT TBG. TST GOOD. PT CSG. TST FAILED LOSING 200 PSI IN 30 SECS. MIX & PMP PLUG 1 W/4 SKS BELOW RETAINER & & 16 SKS ABV F/1484' T1175' W/TOTAL OF 20 SKS CLASS G NEAT CMT. PMP 4.09 BBL SLURRY @ 1.15 YIELD & 15.9 PPG. DISPLACE CMT PLUG W/4.1 BBLS. LD 6 JTS. WOC 4 HRS. TIH & TAG TOC PLUG 1 @ 145' BELOW SET DEPTH. WELL DRANK DWN TO 1325'. LD 8 JTS TO 1151'. MIX & PMP PLUG 2 (FRUITLAND COAL) W/25 SKS CLASS G NEAT CMT F/1151'T/830'. PMP 5.12 BBL SLURRY @ 1.15 YIELD & 15.9 PPG. DISPLACE CMT PLUG W/2.5 BLLS. LD 11 JTS. WILL WOC PLUG OVERNIGHT. SDFWE

TROUBLE CALL: Plug #1 fell as anticipated 145'. Tagged TOC at 1325' which cleared the approved depth by 5'. Loaded and re-pressure test csg. Test failed dropping slower this time at 200 psi in 1.5 min. As long as everyone is in agreement we will pump plug #2 with an additional 100' of cement as well, extending plug from 1145' to 895'.

TROUBLE CALL: This morning on the Golden Bear #3, we tagged TOC Plug #2 at 853'. Pressure tested csg to 500 psi, Test failed dropping same psi (200 psi 1.5 min) With 0 psi on BH and as approved by NMOCD we will proceed with Surface Plug f/200' to surface, WOC 4 hrs and tag. Will move forward based on results.

3/21/2022: CK WELL PRESSURES (SITP: N/A PSI, SICP: 0 PSI, SIBHP: 0 PSI). TIH & TAG TOC PLUG 2 @ 23' BELOW SET DEPTH. WELL DRANK DWN TO 853'. LD 20 JTS TO 214'. PT CSG TO 500 PSI. TST FAILED DROPPING 200 PSI IN 1 MIN. CONTACTED HEC & NMOCD & RECEIVED APPROVAL TO PROCEED W/SURF PLUG. MIX & PMP PLUG 3 (SURFACE PLUG) W/36 SKS CLASS G NEAT CMT F/200'T/SURFACE. PMP 9.6 BBL SLURRY @ 1.15 YIELD & 15.9 PPG. CIRC GOOD CMT TO SURF. LD 6 TBG JTS PULLING OOH. WOC PLUG FOR 4 HRS. TIH TO TAG TOC PLUG 3 @ 23'. PU 3 JTS & GREEN CMT. BEGAN DISPLACING UP TBG PRESSURE TST CSG TO 500 PSI, TST FAILED, DROPPING 200 PSI IN 1 MIN. CONTACTED HEC & NMOCD. RECEIVED APPROVAL TO CONT TO WOC. SDFN.

3/22/2022: CK WELL PRESSURES (SITP: N/A PSI, SICP: 0 PSI, SIBHP: 0 PSI). TIH & TAG TOC PLUG 3 @ 48'. PT CSG TO 500 PSI. TST FAILED DROPPING 200 PSI IN 1 MIN. CONTACTED HEC & NMOCD. RECEIVED APPROVAL TO PROCEED W/THE RE-PMP OF SURFACE PLUG. MIX & PMP **PLUG 3B** (SURF) W/12 SKS CLASS G NEAT CMT F/48' T/SURF. PMP 2.45 BBL SLURRY @ 1.15 YIELD & 16.1 PPG W/2% CALC. CIRC CMT TO SURFACE. LD 2 TBG POOH. ND BOP. NU WH. TOP CMT PLUG & SIW W/800 PSI. WOC PLUG FOR 4 HRS. OPEN WELL & FOUND CMT TO SURF WAS STILL GREEN. CONTACTED HEC REPS & NMOCD. RECEIVED DIRECTION TO CONTINUE WOC. SDFN.

3/23/2022: CK WELL PRESSURES (SITP: N/A PSI, SICP: 0 PSI, SIBHP: 0 PSI). OPEN WELL. CMT SOLID TO SURF. DIG WH. RU WELDER. CUT OFF WH. WELD ON DRY HOLE MARKER. MIX & TOP OFF CELLAR W/31 SKS CLASS G NEAT CMT 1.15 YIELD & TOTALING 6.34 BBL SLURRY. RDRR @ 09:00 HRS.

## Well Name: GOLDEN BEAR #3

API / UWI 3004529421 Surface Legal Location T29N-R13W-S02 Fulcher Kutz PC License No. State/Province New Mexico Vertical Vertical

Original KB/RT Elevation (ft) 5,531.00 RB-Ground Distance (ft) 5,00 PBTD (All) (ftKB) Original Hole - 1,575.0 Total Depth All (TVD) (ftKB)