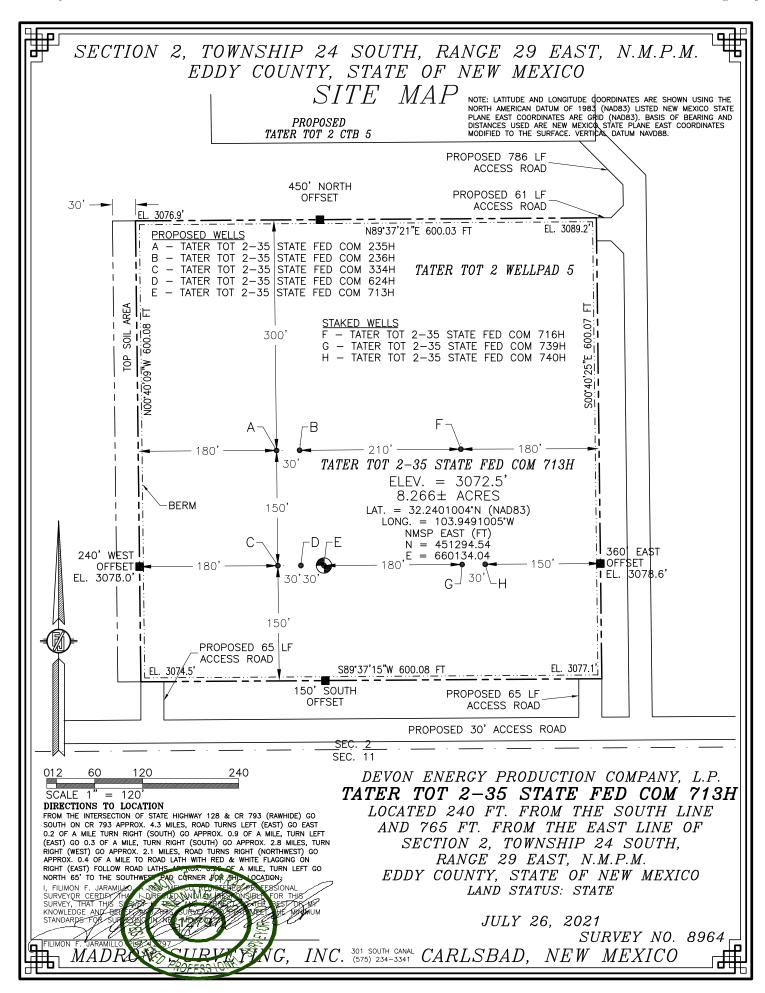

# SECTION 2, TOWNSHIP 24 SOUTH, RANGE 29 EAST, N.M.P.M. EDDY COUNTY, STATE OF NEW MEXICO LOCATION VERIFICATION MAP

DEVON ENERGY PRODUCTION COMPANY, L.P.

TATER TOT 2-35 STATE FED COM 713H

LOCATED 240 FT. FROM THE SOUTH LINE

AND 765 FT. FROM THE EAST LINE OF

SECTION 2, TOWNSHIP 24 SOUTH,

RANGE 29 EAST, N.M.P.M.

EDDY COUNTY, STATE OF NEW MEXICO

LAND STATUS: STATE

JULY 26, 2021

SURVEY NO. 8964

# SECTION 2, TOWNSHIP 24 SOUTH, RANGE 29 EAST, N.M.P.M. EDDY COUNTY, STATE OF NEW MEXICO VICINITY MAP

DISTANCES IN MILES

DIRECTIONS TO LOCATION
FROM THE INTERSECTION OF STATE HIGHWAY 128 & CR 793 (RAWHIDE) GO
SOUTH ON CR 793 APPROX. 4.3 MILES, ROAD TURNS LEFT (EAST) GO EAST
0.2 OF A MILE TURN RIGHT (SOUTH) GO APPROX. 0.9 OF A MILE, TURN LEFT
(EAST) GO 0.3 OF A MILE, TURN RIGHT (SOUTH) GO APPROX. 2.8 MILES, TURN
RIGHT (WEST) GO APPROX. 2.1 MILES, ROAD TURNS RIGHT (NORTHWEST) GO
APPROX. 0.4 OF A MILE TO ROAD LATH WITH RED & WHITE FLAGGING ON
RIGHT (EAST) FOLLOW ROAD LATHS APPROX. 0.26 OF A MILE, TURN LEFT GO

NORTH 65' TO THE SOUTHWEST PAD CORNER FOR THIS LOCATION.

DIRECTIONS TO LOCATION

DEVON ENERGY PRODUCTION COMPANY,

TATER TOT 2-35 STATE FED COM 713H

LOCATED 240 FT. FROM THE SOUTH LINE AND 765 FT. FROM THE EAST LINE OF SECTION 2, TOWNSHIP 24 SOUTH, RANGE 29 EAST, N.M.P.M. EDDY COUNTY, STATE OF NEW MEXICO LAND STATUS: STATE

JULY 26, 2021

SURVEY NO. 8964