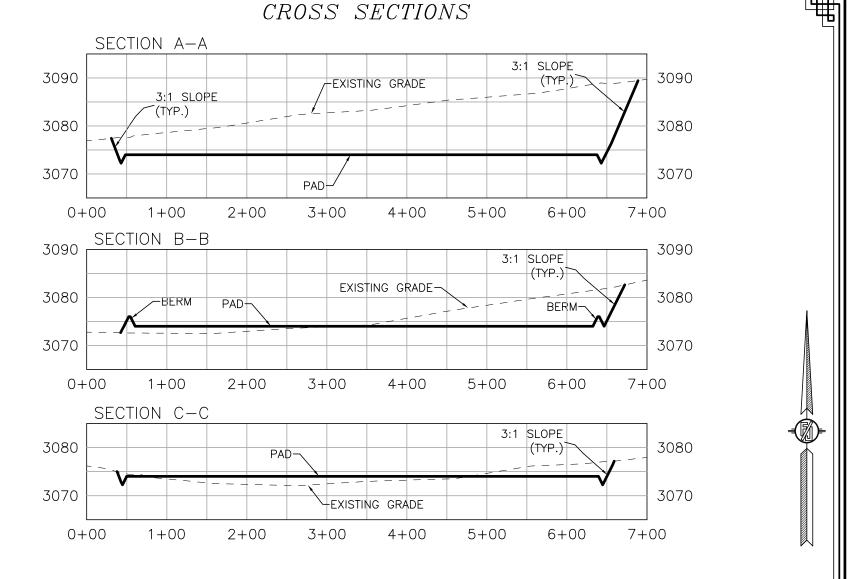

JULY 26, 2021

SURVEY NO. 8964

Received by OCD: 9/30/2022 5:45:58 PM

DEVON ENERGY PRODUCTION COMPANY, L.P.
GRADING PLAN AND CROSS SECTIONS
FOR TATER TOT 2-35 STATE FED COM 713H
SECTION 2, TOWNSHIP 24 SOUTH,
RANGE 29 EAST, N.M.P.M.
EDDY COUNTY, STATE OF NEW MEXICO

CUT FILL NET
48802 CU. YD 6411 CU. YD 42391 CU. YD (CUT)

EARTHWORK QUANTITIES ARE ESTIMATED

120

SCALE 1" = 120' - 1" = 20' VER

60

012

JULY 26, 2021

SURVEYING, INC. 301 SOUTH CANAL CARLSBAD, NEW MEXICO