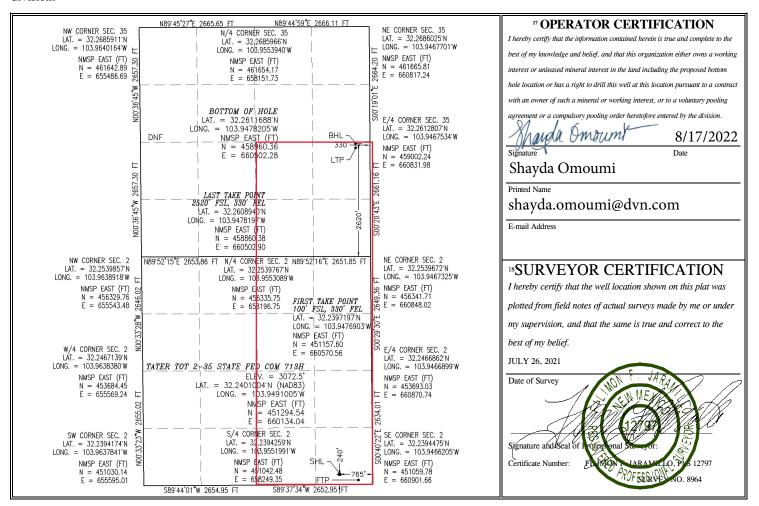

#### WELL LOCATION AND ACREAGE DEDICATION PLAT

| <sup>1</sup> API Number    |  | <sup>2</sup> Pool Code   |                        |          |
|----------------------------|--|--------------------------|------------------------|----------|
| 30-015-49067               |  | [98220]                  | PURPLE SAGE; WOLFCAM   | IP (GAS) |
| <sup>4</sup> Property Code |  | <sup>6</sup> Well Number |                        |          |
| 331701                     |  | 713H                     |                        |          |
| <sup>7</sup> OGRID No.     |  | 8 O]                     | <sup>9</sup> Elevation |          |
| 6137                       |  | DEVON ENERGY PRO         | 3072.5                 |          |

#### Surface Location

| UL or lot no.                                                | Section             | Township  | Range             | Lot Idn | Feet from the | North/South line | Feet from the | East/West line | County |  |
|--------------------------------------------------------------|---------------------|-----------|-------------------|---------|---------------|------------------|---------------|----------------|--------|--|
| P                                                            | 2                   | 24 S      | 29 E              |         | 240           | SOUTH            | 765           | EAST           | EDDY   |  |
| <sup>11</sup> Bottom Hole Location If Different From Surface |                     |           |                   |         |               |                  |               |                |        |  |
| UL or lot no.                                                | Section             | Township  | ship Range Lot Id |         | Feet from the | North/South line | Feet from the | East/West line | County |  |
| I                                                            | 35                  | 23 S 29 E |                   |         | 2620          | SOUTH            | 330           | EAST           | EDDY   |  |
| 12 Dedicated Acres                                           | <sup>13</sup> Joint | or Infill | Consolidation     | n Code  | 15 Order No.  |                  |               |                |        |  |
| 479.2                                                        |                     |           |                   |         |               |                  |               |                |        |  |

No allowable will be assigned to this completion until all interests have been consolidated or a non-standard unit has been approved by the division.

| Inten                             | t X                               | As Drill            | ed                  |        |                    |                              |                                   |                       |               |         |                         |         |             |                |
|-----------------------------------|-----------------------------------|---------------------|---------------------|--------|--------------------|------------------------------|-----------------------------------|-----------------------|---------------|---------|-------------------------|---------|-------------|----------------|
| API#                              | !                                 |                     | ]                   |        |                    |                              |                                   |                       |               |         |                         |         |             |                |
| Ope                               | rator Nar                         | ne:                 |                     |        |                    | Pro                          | perty N                           | ame:                  |               |         |                         |         |             | Well Number    |
| DEVON ENERGY PRODUCTION CO., L.P. |                                   |                     |                     |        | L.P.               | TATER TOT 2-35 STATE FED COM |                                   |                       |               |         |                         |         | ОМ          | 713H           |
|                                   |                                   |                     |                     |        |                    |                              |                                   |                       |               |         |                         |         |             |                |
| Kick (                            | Off Point (                       | KOP)                |                     |        |                    |                              |                                   |                       |               |         |                         |         |             |                |
| UL                                | Section 2                         | Township<br>24S     | Range<br>29E        | Lot    | Feet<br>52 F       | :SL                          | From N                            | I/S                   | Feet<br>330   |         | From                    | E/W     | County      | Eddy           |
| Latitu                            | Latitude 22.23949167 Longi        |                     |                     |        |                    | ide                          | -103.9                            | 4777                  | 286           | •       |                         |         | NAD 83      |                |
| First                             | Гаke Poin                         | t (FTP)             |                     |        |                    |                              |                                   |                       |               |         |                         |         |             |                |
| UL<br><b>P</b>                    | Section 2                         | Township <b>24S</b> | Range<br><b>29E</b> | Lot    | Feet<br><b>100</b> |                              | From N                            | <br>1/s<br>Г <b>Н</b> | Feet<br>330   |         | From E/W<br><b>EAST</b> |         | County EDDY |                |
| Latitu                            | ude<br><b>32.239</b>              | 7197                |                     | ļ      | Longitu            |                              | 3.9470                            | <del></del> 5903      | }             | -       |                         |         | NAD<br>83   |                |
| Last T                            | ake Point                         | t (LTP)             |                     |        | -                  |                              |                                   |                       |               |         |                         |         |             |                |
| UL<br><b>I</b>                    | Section <b>35</b>                 | Township <b>23S</b> | Range<br><b>29E</b> | Lot    | Feet <b>2520</b>   | Fro<br>SC                    | om N/S<br>DUTH                    | Feet<br>330           |               | From E/ | W                       | Count   |             |                |
| Latitu                            |                                   |                     |                     |        | 7                  |                              |                                   | NAD                   | NAD <b>83</b> |         |                         |         |             |                |
|                                   |                                   |                     |                     |        |                    |                              |                                   |                       |               |         |                         |         |             |                |
| Is this                           | s well the                        | defining w          | ell for the         | Horizo | ontal Spa          | ıcing                        | Unit?                             |                       | N             | ]       |                         |         |             |                |
| Is this                           | s well an i                       | nfill well?         |                     | Υ      |                    |                              |                                   |                       |               |         |                         |         |             |                |
|                                   | ll is yes p<br>ng Unit.           | olease prov         | ride API if         | availa | able, Ope          | erato                        | or Name                           | e and                 | well          | numbe   | r fo                    | r Defii | ning well   | for Horizontal |
| API #                             | 0-015-49                          | 049                 |                     |        |                    |                              |                                   |                       |               |         |                         |         |             |                |
| Ope                               | rator Nar                         | ne:                 | 1                   |        |                    | Pro                          | perty N                           | ame:                  |               |         |                         |         |             | Well Number    |
| DE                                | DEVON ENERGY PRODUCTION CO., L.P. |                     |                     |        |                    |                              | TATER TOT 2-35 STATE FED COM 712H |                       |               |         |                         |         | 712H        |                |