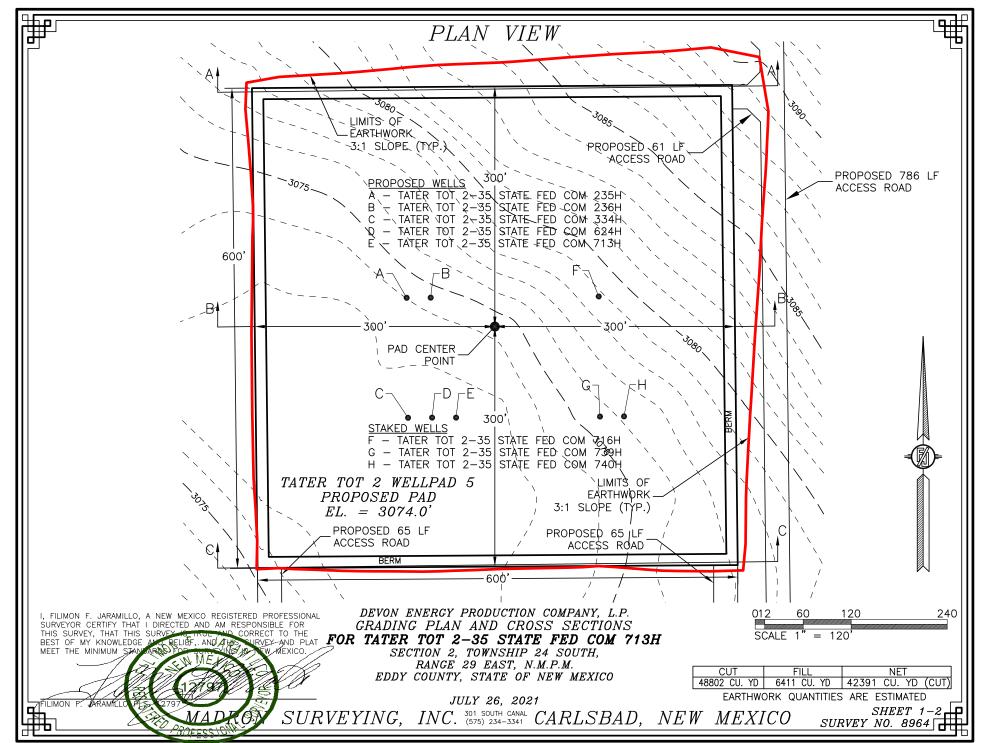

JULY 26, 2021

SURVEY NO. 8964

Received by OCD: 9/30/2022 5:45:58 PM

DEVON ENERGY PRODUCTION COMPANY, L.P.
GRADING PLAN AND CROSS SECTIONS
FOR TATER TOT 2-35 STATE FED COM 713H
SECTION 2, TOWNSHIP 24 SOUTH,
RANGE 29 EAST, N.M.P.M.
EDDY COUNTY, STATE OF NEW MEXICO

CUT FILL NET
48802 CU. YD 6411 CU. YD 42391 CU. YD (CUT)

EARTHWORK QUANTITIES ARE ESTIMATED

120

SCALE 1" = 120' - 1" = 20' VER

60

012

JULY 26, 2021

SURVEYING, INC. 301 SOUTH CANAL CARLSBAD, NEW MEXICO