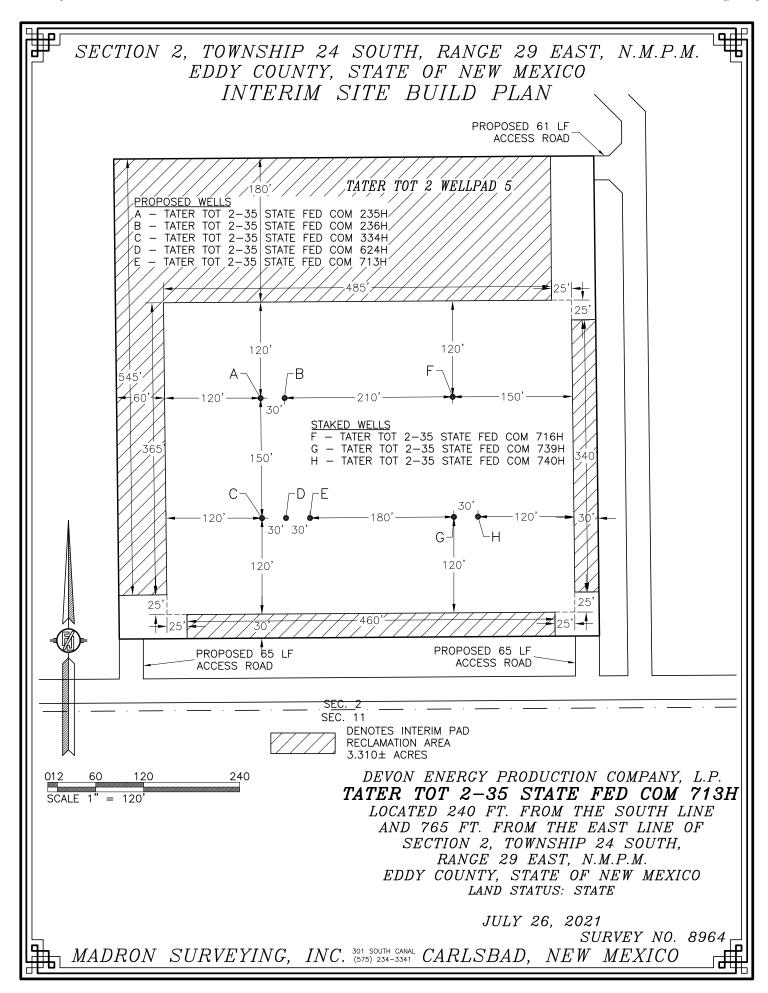

JULY 26, 2021

SURVEY NO. 8964

Received by OCD: 9/30/2022 5:45:58 PM

DEVON ENERGY PRODUCTION COMPANY, L.P.
GRADING PLAN AND CROSS SECTIONS
FOR TATER TOT 2-35 STATE FED COM 713H
SECTION 2, TOWNSHIP 24 SOUTH,
RANGE 29 EAST, N.M.P.M.
EDDY COUNTY, STATE OF NEW MEXICO

CUT FILL NET
48802 CU. YD 6411 CU. YD 42391 CU. YD (CUT)

EARTHWORK QUANTITIES ARE ESTIMATED

120

SCALE 1" = 120' - 1" = 20' VER

60

012

JULY 26, 2021

SURVEYING, INC. 301 SOUTH CANAL CARLSBAD, NEW MEXICO

SHEET 2-2 SURVEY NO. 8964