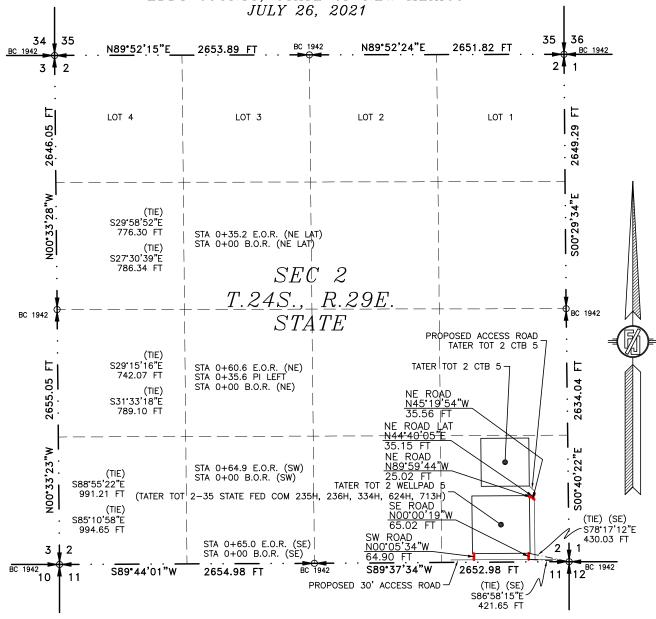

## ACCESS ROAD PLAT (7690217R)

ACCESS ROAD TO THE TATER TOT 2 WELLPÁD 5 (TATER TOT 2-35 STATE FED COM 235H, 236H, 334H, 624H, 713H)

DEVON ENERGY PRODUCTION COMPANY, L.P. CENTERLINE SURVEY OF AN ACCESS ROAD CROSSING SECTION 2, TOWNSHIP 24 SOUTH, RANGE 29 EAST, N.M.P.M. EDDY COUNTY, STATE OF NEW MEXICO

#### DESCRIPTION

A STRIP OF LAND 30 FEET WIDE CROSSING STATE OF NEW MEXICO LAND IN SECTION 2, TOWNSHIP 24 SOUTH, RANGE 29 EAST, N.M.P.M., EDDY COUNTY, STATE OF NEW MEXICO AND BEING 15 FEET EACH SIDE OF THE FOLLOWING DESCRIBED CENTERLINE SURVEY:

#### SOUTHEAST ACCESS ROAD

BEGINNING AT A POINT WITHIN THE SE/4 SE/4 OF SAID SECTION 2, TOWNSHIP 24 SOUTH, RANGE 29 EAST, N.M.P.M., WHENCE THE SOUTHEAST CORNER OF SAID SECTION 2, TOWNSHIP 24 SOUTH, RANGE 29 EAST, N.M.P.M. BEARS S86°58'15"E, A DISTANCE OF 421.65

THENCE NO0'00'19"W A DISTANCE OF 65.02 FEET THE TERMINUS OF THIS CENTERLINE SURVEY, WHENCE THE SOUTHEAST CORNER OF SAID SECTION 2, TOWNSHIP 24 SOUTH, RANGE 29 EAST, N.M.P.M. BEARS S78\*17'12"E, A DISTANCE OF 430.03 FEET;

SAID STRIP OF LAND BEING 65.02 FEET OR 3.94 RODS IN LENGTH, CONTAINING 0.045 ACRES MORE OR LESS AND BEING ALLOCATED BY FORTIES AS FOLLOWS:

SE/4 SE/4 65.02 L.F. 3.94 RODS 0.045 ACRES

#### SOUTHWEST ACCESS ROAD

BEGINNING AT A POINT WITHIN THE SE/4 SE/4 OF SAID SECTION 2, TOWNSHIP 24 SOUTH, RANGE 29 EAST, N.M.P.M., WHENCE THE SOUTHEAST CORNER OF SAID SECTION 2, TOWNSHIP 24 SOUTH, RANGE 29 EAST, N.M.P.M. BEARS S88°55'22"E, A DISTANCE OF 991.21

THENCE NO0.05'34"W A DISTANCE OF 64.90 FEET THE TERMINUS OF THIS CENTERLINE SURVEY, WHENCE THE SOUTHEAST CORNER OF SAID SECTION 2, TOWNSHIP 24 SOUTH, RANGE 29 EAST, N.M.P.M. BEARS S85'10'58"E, A DISTANCE OF 994.65 FEET;

SAID STRIP OF LAND BEING 64.90 FEET OR 3.93 RODS IN LENGTH, CONTAINING 0.045 ACRES MORE OR LESS AND BEING ALLOCATED BY FORTIES AS FOLLOWS:

SE/4 SE/4 64.90 L.F. 3.93 RODS 0.045 ACRES

#### NORTHEAST ACCESS ROAD

BEGINNING AT A POINT WITHIN THE SE/4 SE/4 OF SAID SECTION 2, TOWNSHIP 24 SOUTH, RANGE 29 EAST, N.M.P.M., WHENCE THE SOUTHEAST CORNER OF SAID SECTION 2, TOWNSHIP 24 SOUTH, RANGE 29 EAST, N.M.P.M. BEARS S29 15 16"E, A DISTANCE OF 742.07 FEET:

THENCE N45'19'54"W A DISTANCE OF 35.56 FEET TO AN ANGLE POINT OF THE LINE HEREIN DESCRIBED; THENCE N89'59'44"W A DISTANCE OF 25.02 FEET THE TERMINUS OF THIS CENTERLINE SURVEY, WHENCE THE SOUTHEAST CORNER OF SAID SECTION 2, TOWNSHIP 24 SOUTH, RANGE 29 EAST, N.M.P.M. BEARS S31\*33'18"E, A DISTANCE OF 789.10 FEET;

SAID STRIP OF LAND BEING 60.58 FEET OR 3.67 RODS IN LENGTH, CONTAINING 0.042 ACRES MORE OR LESS AND BEING ALLOCATED BY FORTIES AS FOLLOWS:

SE/4 SE/4 60.58 L.F. 3.67 RODS 0.042 ACRES

#### NORTHEAST LATERAL ACCESS ROAD

BEGINNING AT A POINT WITHIN THE SE/4 SE/4 OF SAID SECTION 2, TOWNSHIP 24 SOUTH, RANGE 29 EAST, N.M.P.M., WHENCE THE SOUTHEAST CORNER OF SAID SECTION 2, TOWNSHIP 24 SOUTH, RANGE 29 EAST, N.M.P.M. BEARS S29 58 52 E, A DISTANCE OF 776.30 FEET:

THENCE N44'40'05"E A DISTANCE OF 35.15 FEET THE TERMINUS OF THIS CENTERLINE SURVEY, WHENCE THE SOUTHEAST CORNER OF SAID SECTION 2, TOWNSHIP 24 SOUTH, RANGE 29 EAST, N.M.P.M. BEARS S27'30'39"E, A DISTANCE OF 786.34 FEET;

SAID STRIP OF LAND BEING 35.15 FEET OR 2.13 RODS IN LENGTH, CONTAINING 0.024 ACRES MORE OR LESS AND BEING ALLOCATED BY FORTIES AS FOLLOWS:

SE/4 SE/4 35.15 L.F. 2.13 RODS 0.024 ACRES