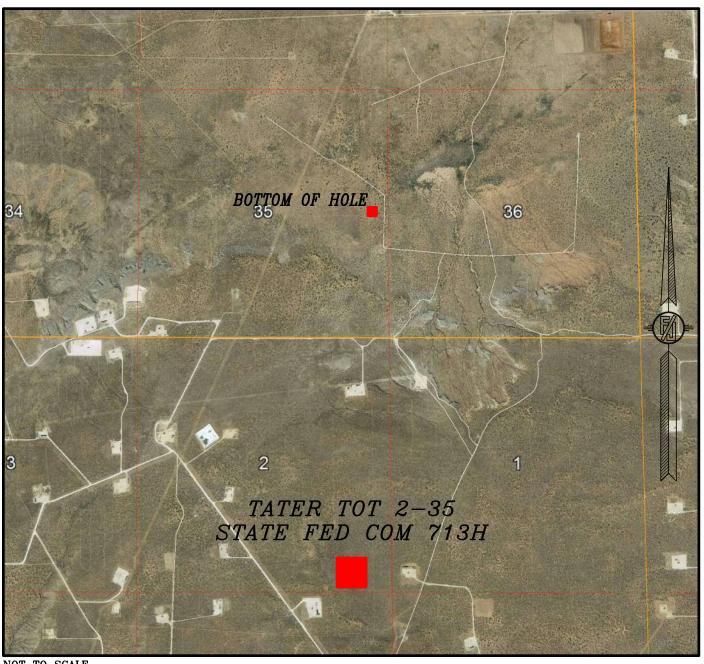

# SECTION 2, TOWNSHIP 24 SOUTH, RANGE 29 EAST, N.M.P.M. EDDY COUNTY, STATE OF NEW MEXICO AERIAL PHOTO

NOT TO SCALE AERIAL PHOTO: GOOGLE EARTH NOVEMBER 2017

DEVON ENERGY PRODUCTION COMPANY, L.P.

TATER TOT 2-35 STATE FED COM 713H

LOCATED 240 FT. FROM THE SOUTH LINE
AND 765 FT. FROM THE EAST LINE OF

SECTION 2, TOWNSHIP 24 SOUTH,

RANGE 29 EAST, N.M.P.M.

EDDY COUNTY, STATE OF NEW MEXICO

LAND STATUS: STATE

JULY 26, 2021

SURVEY NO. 8964