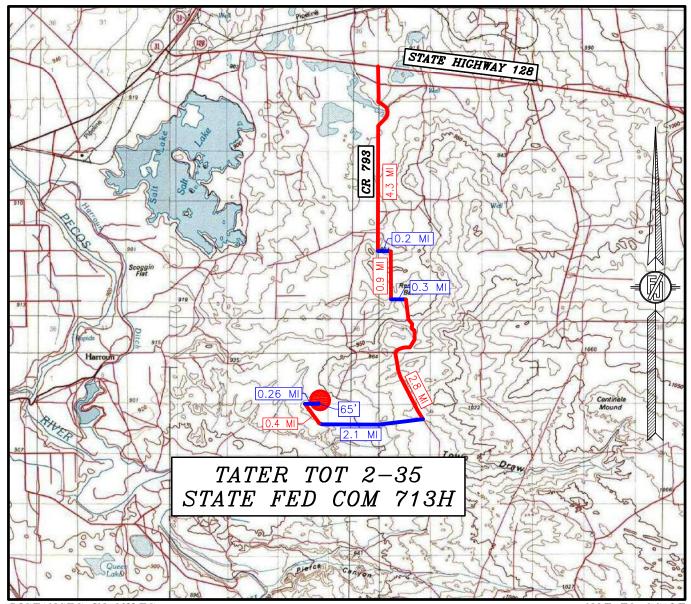

# SECTION 2, TOWNSHIP 24 SOUTH, RANGE 29 EAST, N.M.P.M. EDDY COUNTY, STATE OF NEW MEXICO VICINITY MAP

DISTANCES IN MILES

DIRECTIONS TO LOCATION
FROM THE INTERSECTION OF STATE HIGHWAY 128 & CR 793 (RAWHIDE) GO
SOUTH ON CR 793 APPROX. 4.3 MILES, ROAD TURNS LEFT (EAST) GO EAST
0.2 OF A MILE TURN RIGHT (SOUTH) GO APPROX. 0.9 OF A MILE, TURN LEFT
(EAST) GO 0.3 OF A MILE, TURN RIGHT (SOUTH) GO APPROX. 2.8 MILES, TURN
RIGHT (WEST) GO APPROX. 2.1 MILES, ROAD TURNS RIGHT (NORTHWEST) GO
APPROX. 0.4 OF A MILE TO ROAD LATH WITH RED & WHITE FLAGGING ON
RIGHT (EAST) FOLLOW ROAD LATHS APPROX. 0.26 OF A MILE, TURN LEFT GO

NORTH 65' TO THE SOUTHWEST PAD CORNER FOR THIS LOCATION.

DIRECTIONS TO LOCATION

DEVON ENERGY PRODUCTION COMPANY,

TATER TOT 2-35 STATE FED COM 713H

LOCATED 240 FT. FROM THE SOUTH LINE AND 765 FT. FROM THE EAST LINE OF SECTION 2, TOWNSHIP 24 SOUTH, RANGE 29 EAST, N.M.P.M. EDDY COUNTY, STATE OF NEW MEXICO LAND STATUS: STATE