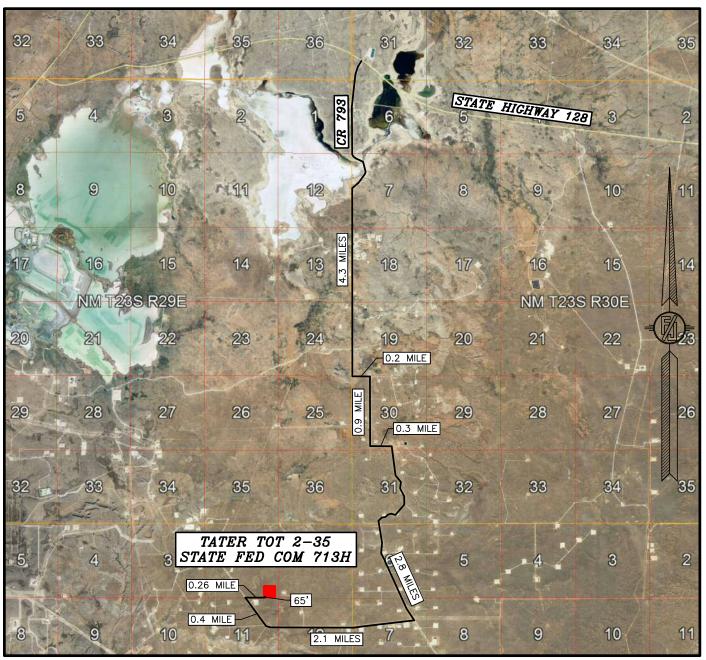

# SECTION 2, TOWNSHIP 24 SOUTH, RANGE 29 EAST, N.M.P.M. EDDY COUNTY, STATE OF NEW MEXICO ACCESS AERIAL ROUTE MAP

NOT TO SCALE AERIAL PHOTO: GOOGLE EARTH NOVEMBER 2017

DEVON ENERGY PRODUCTION COMPANY, L.P.

TATER TOT 2-35 STATE FED COM 713H

LOCATED 240 FT. FROM THE SOUTH LINE

AND 765 FT. FROM THE EAST LINE OF

SECTION 2, TOWNSHIP 24 SOUTH,

RANGE 29 EAST, N.M.P.M.

EDDY COUNTY, STATE OF NEW MEXICO

LAND STATUS: STATE

JULY 26, 2021

SURVEY NO. 8964

Received by OCD: 9/30/2022 5:45:58 PM

DEVON ENERGY PRODUCTION COMPANY, L.P.
GRADING PLAN AND CROSS SECTIONS
FOR TATER TOT 2-35 STATE FED COM 713H
SECTION 2, TOWNSHIP 24 SOUTH,
RANGE 29 EAST, N.M.P.M.
EDDY COUNTY, STATE OF NEW MEXICO