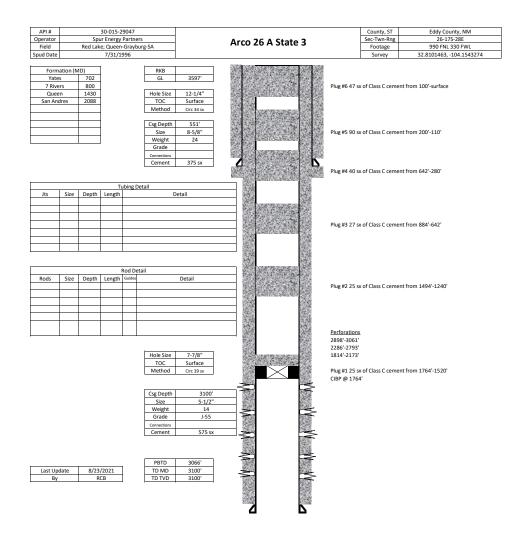

## **Released to Imaging: 10/6/2022 8:47:40 AM**

| Start Date | End Date  | Summary                                                                                                                       |
|------------|-----------|-------------------------------------------------------------------------------------------------------------------------------|
| 9/8/2022   | 9/8/2022  | Move rig and all equipment to location, spot in basebeam and rig, RU, ND WH, NU BOP, secure well, SDFN                        |
|            |           | Drove to location, PJSM, RU work floor, POOH w/ 26 jts of tubing, MU ON/OFF tool, RIH and latch onto RBP, release RBP, bleed  |
|            |           | down well, POOH w/RBP, standby for wireline, RU WL, RIH and set CIBP @ 1764', run packer and two joints, set packer, pump     |
| 9/9/2022   | 9/9/2022  | 30 bbls, well on a vacuum, secure well and SDFN                                                                               |
|            |           | Drove to location, PJSM, RIH open ended to 1764', load hole w/ mud, mix and pump plug #1 25 sx of class C cement from 1764'.  |
|            |           | 1524', POOH, WOC, Tag plug #1 @ 1520', POOH to 1494', mix and pump plug #2 25 sx of class C cement from 1494'-1254',          |
|            |           | POOH, WOC, tag plug #2 @ 1240', POOH to 884', mix and pump plug #3 27 sx of class C cement from 884'-624', POOH, secure       |
| 9/12/2022  | 9/12/2022 | well, SDFN                                                                                                                    |
|            |           | Drove to location, PJSM, RU WL, RIH and tag plug #3 @ 642', perf @601', POOH RD WL, test injection rate, pressure up to 500   |
|            |           | psi, unable to get injection, notify OCD, approved to spot balanced plug, RIH to 642', mix and pump plug #4 40 sx of class C  |
|            |           | cement from 642'-257', POOH, WOC, RU WL, RIH and tag plug #4 @ 280', perf @ 200', POOH RD WL, RIH w/ packer and set,          |
| 9/13/2022  | 9/13/2022 | got good injection, mix and pump plug #5 90 sx of class C cement, WOC, secure well, SDFN                                      |
|            |           | Drove to location, PJSM, RU WL, RIH and tag plug #5 @110', perf @100', POOH RD WL, RIH and set packer, got injection          |
|            |           | through perfs, mix and pump plug #6 25 sx of class C cement, displace w/ 4.5 bbls, WOC, check injection rate, able to inject, |
|            |           | mix and pump plug #6 again 20 sx of class C cement, caught pressure while pumping, release packer and POOH, notify OCD,       |
| 9/14/2022  | 9/14/2022 | WOC until the morning, secure well, SDFN                                                                                      |
|            |           | Drove to location, PJSM, unable to pump down surface casing, tag cement plug @20', notify OCD, approved to top off, top off   |
| 9/15/2022  | 9/15/2022 | with 2 sx of class C cement from 20'-surface, RD all equipment and move to next well.                                         |