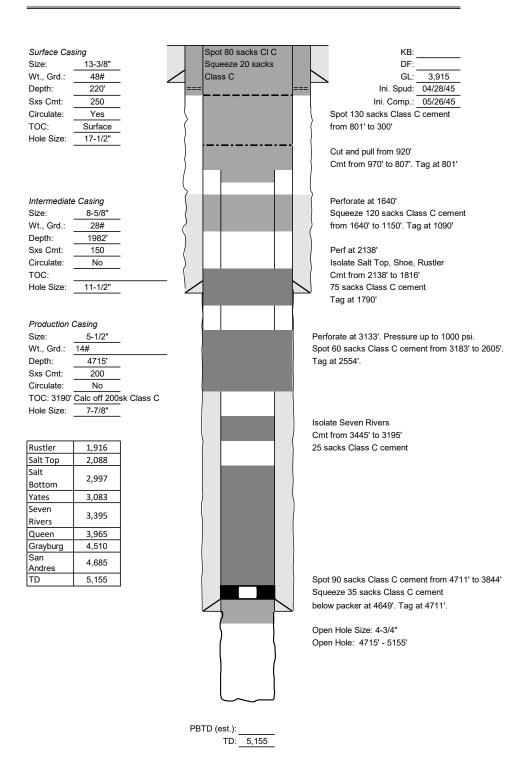

| Received by Opp P: Appropriate District: 50                                        | blace of file with the kile o                                                                                       | Form C-103 <sup>1</sup> of 5                                                                                           |
|------------------------------------------------------------------------------------|---------------------------------------------------------------------------------------------------------------------|------------------------------------------------------------------------------------------------------------------------|
| <u>District I</u> – (575) 393-6161<br>1625 N. French Dr., Hobbs, NM 88240          | Energy, Minerals and Natural Resource                                                                               | WELL API NO.                                                                                                           |
| <u>District II</u> – (575) 748-1283<br>811 S. First St., Artesia, NM 88210         | OIL CONSERVATION DIVISION                                                                                           | 30-025-03901                                                                                                           |
| <u>District III</u> – (505) 334-6178                                               | 1220 South St. Francis Dr.                                                                                          | 5. Indicate Type of Lease  STATE ✓ FEE   □                                                                             |
| 1000 Rio Brazos Rd., Aztec, NM 87410<br>District IV – (505) 476-3460               | Santa Fe, NM 87505                                                                                                  | 6. State Oil & Gas Lease No.                                                                                           |
| 1220 S. St. Francis Dr., Santa Fe, NM<br>87505                                     | ,                                                                                                                   | S. State Sir & Stat Boase 110.                                                                                         |
| SUNDRY NOTI                                                                        | CES AND REPORTS ON WELLS<br>SALS TO DRILL OR TO DEEPEN OR PLUG BACK TO A                                            | 7. Lease Name or Unit Agreement Name                                                                                   |
|                                                                                    | CATION FOR PERMIT" (FORM C-101) FOR SUCH                                                                            | WEST LOVINGTON UNIT                                                                                                    |
| PROPOSALS.)  1. Type of Well: Oil Well                                             | Gas Well Other Injector                                                                                             | 8. Well Number 41                                                                                                      |
| Name of Operator CHEVRON MIDCONTINENT. L.                                          |                                                                                                                     | 9. OGRID Number<br>241333                                                                                              |
| 3. Address of Operator                                                             |                                                                                                                     | 10. Pool name or Wildcat                                                                                               |
| 6301 DEAUVILLE BLVD, N                                                             | IIDLAND TX 79706                                                                                                    | W. Lovington Upper San Andres                                                                                          |
| 4. Well Location                                                                   | NODTH                                                                                                               | 1000 54.07                                                                                                             |
| Unit Letter B :                                                                    | 660 feet from the NORTH line and                                                                                    |                                                                                                                        |
| Section 8                                                                          | Township 17S Range 36E                                                                                              | NMPM County LEA                                                                                                        |
|                                                                                    | 11. Elevation (Show whether DR, RKB, RT, GR DF 3915                                                                 | e, etc.)                                                                                                               |
|                                                                                    | ы оото                                                                                                              |                                                                                                                        |
| 12. Check A                                                                        | Appropriate Box to Indicate Nature of No                                                                            | tice, Report or Other Data                                                                                             |
| NOTICE OF IN                                                                       | TENTION TO:                                                                                                         | SUBSEQUENT REPORT OF:                                                                                                  |
| PERFORM REMEDIAL WORK                                                              | PLUG AND ABANDON REMEDIAL                                                                                           | <del> </del>                                                                                                           |
| TEMPORARILY ABANDON                                                                | CHANGE PLANS   COMMENCE                                                                                             | E DRILLING OPNS. P AND A                                                                                               |
| PULL OR ALTER CASING                                                               | MULTIPLE COMPL CASING/CE                                                                                            | MENT JOB ☐ PNR                                                                                                         |
| DOWNHOLE COMMINGLE                                                                 |                                                                                                                     |                                                                                                                        |
| CLOSED-LOOP SYSTEM  OTHER:                                                         | ☐ OTHER:                                                                                                            | П                                                                                                                      |
|                                                                                    |                                                                                                                     | s, and give pertinent dates, including estimated date                                                                  |
| of starting any proposed wo proposed completion or rec                             | ork). SEE RULE 19.15.7.14 NMAC. For Multiple ompletion                                                              | e Completions: Attach wellbore diagram of                                                                              |
|                                                                                    | 5 sacks Class C cement below packer with rate and pres                                                              | sure 2 hnm at 400 nsi                                                                                                  |
| 6/2/2022: Tag cement at 4711'. Pressure                                            | test to 1000 psi for 15 min. Spot 90 sacks Class C cem<br>from 3445' to 3195'. Perforate at 3133', unable to inject | ent from 4711' to 3844'.                                                                                               |
| Tag at 2558'. Perforate at 2138                                                    | B', establish circulation to surface.                                                                               | ·                                                                                                                      |
| 1640' to 1150'.                                                                    | 75 sacks Class C cement from 2138' to 1816'. Perforate                                                              | at 1640 and squeezed 120 sacks class C cement from                                                                     |
| 6/6/2022: Tag prior cement plug at 1090' 6/8/2022: Lay down 28 joints of 5-1/2" 14 | # production casing.                                                                                                |                                                                                                                        |
| 6/9/2022: Scrape casing down to 920'. C<br>801' to 300'. Perforate 8-5/8" a        | irculate clean. Spot 35 sacks Class C cement from 970' t 270'. Spot 80 sacks Class C cement from 280' to surfa      | to 807'. Tag at 801'. Spot 130 sacks Class C cement from ce, then squeeze 20 sacks Class C before pressure locked out. |
| 6/10/2022: Rig down move off location.                                             | ·                                                                                                                   |                                                                                                                        |
|                                                                                    |                                                                                                                     | X#                                                                                                                     |
|                                                                                    |                                                                                                                     |                                                                                                                        |
|                                                                                    |                                                                                                                     |                                                                                                                        |
|                                                                                    |                                                                                                                     |                                                                                                                        |
| Spud Date:                                                                         | Rig Release Date:                                                                                                   |                                                                                                                        |
|                                                                                    |                                                                                                                     |                                                                                                                        |
| I hereby certify that the information                                              | above is true and complete to the best of my know                                                                   | vledge and belief.                                                                                                     |
|                                                                                    |                                                                                                                     |                                                                                                                        |
| SIGNATURE Hayes Thick                                                              | bodsauf TITLE Engir                                                                                                 | peer                                                                                                                   |
| Type or print name Hayes T                                                         | hibodeaux E-mail address: Hayes.thibod                                                                              | PHONE: 281-726-9683                                                                                                    |
| For State Use Only                                                                 | A 31-                                                                                                               |                                                                                                                        |
| APPROVED BY:                                                                       | TITLE Compliance Offi                                                                                               | cer ADATE10/12/22                                                                                                      |
| Conditions of Approval (if any)                                                    |                                                                                                                     |                                                                                                                        |

# **EMC Ops Summary - External**

| Well Name WEST LOVINGTON UI              | NIT 041       | Field Name<br>LOVINGTO                                          | N WEST                                                                                                                              | Lease<br>West Lovington Unit                                                                                                                                                                                                                                                                                                                                                                                                                                                                                                                                                                                                                                                                                                                                                                                                                                                                                                                                                                                                                                                                                                                                                                                                                                                                                                                                                                                                                                                                                                                                                                                                                                                                                                                                                                                                                                                                                                                                                                                                                                                                                                   | Area                                                                                                                                   |                                                                                                       |                                                                                                         |  |
|------------------------------------------|---------------|-----------------------------------------------------------------|-------------------------------------------------------------------------------------------------------------------------------------|--------------------------------------------------------------------------------------------------------------------------------------------------------------------------------------------------------------------------------------------------------------------------------------------------------------------------------------------------------------------------------------------------------------------------------------------------------------------------------------------------------------------------------------------------------------------------------------------------------------------------------------------------------------------------------------------------------------------------------------------------------------------------------------------------------------------------------------------------------------------------------------------------------------------------------------------------------------------------------------------------------------------------------------------------------------------------------------------------------------------------------------------------------------------------------------------------------------------------------------------------------------------------------------------------------------------------------------------------------------------------------------------------------------------------------------------------------------------------------------------------------------------------------------------------------------------------------------------------------------------------------------------------------------------------------------------------------------------------------------------------------------------------------------------------------------------------------------------------------------------------------------------------------------------------------------------------------------------------------------------------------------------------------------------------------------------------------------------------------------------------------|----------------------------------------------------------------------------------------------------------------------------------------|-------------------------------------------------------------------------------------------------------|---------------------------------------------------------------------------------------------------------|--|
| Business Unit<br>EMC                     | -             | County/ Parish<br>Lea                                           |                                                                                                                                     | Global Metrics Region<br>EMC US East                                                                                                                                                                                                                                                                                                                                                                                                                                                                                                                                                                                                                                                                                                                                                                                                                                                                                                                                                                                                                                                                                                                                                                                                                                                                                                                                                                                                                                                                                                                                                                                                                                                                                                                                                                                                                                                                                                                                                                                                                                                                                           | cs Region Surface UWI                                                                                                                  |                                                                                                       |                                                                                                         |  |
| Basic Well Data                          |               | Lea                                                             |                                                                                                                                     | LIVIC OO Last                                                                                                                                                                                                                                                                                                                                                                                                                                                                                                                                                                                                                                                                                                                                                                                                                                                                                                                                                                                                                                                                                                                                                                                                                                                                                                                                                                                                                                                                                                                                                                                                                                                                                                                                                                                                                                                                                                                                                                                                                                                                                                                  | 3002                                                                                                                                   | 2303901                                                                                               |                                                                                                         |  |
| Current RKB Elevation 3,915.00, 6/3/2022 |               | Original RKB Ele<br>3,915.00                                    | evation (ft)                                                                                                                        | Latitude (°)<br>32° 51' 17.28" N                                                                                                                                                                                                                                                                                                                                                                                                                                                                                                                                                                                                                                                                                                                                                                                                                                                                                                                                                                                                                                                                                                                                                                                                                                                                                                                                                                                                                                                                                                                                                                                                                                                                                                                                                                                                                                                                                                                                                                                                                                                                                               |                                                                                                                                        | tude (°)<br>° 23' 31.2"                                                                               | W                                                                                                       |  |
| Phases                                   |               |                                                                 |                                                                                                                                     |                                                                                                                                                                                                                                                                                                                                                                                                                                                                                                                                                                                                                                                                                                                                                                                                                                                                                                                                                                                                                                                                                                                                                                                                                                                                                                                                                                                                                                                                                                                                                                                                                                                                                                                                                                                                                                                                                                                                                                                                                                                                                                                                |                                                                                                                                        |                                                                                                       |                                                                                                         |  |
| Actual Start Date                        |               | End Date                                                        | Phase 1                                                                                                                             | Phase 2                                                                                                                                                                                                                                                                                                                                                                                                                                                                                                                                                                                                                                                                                                                                                                                                                                                                                                                                                                                                                                                                                                                                                                                                                                                                                                                                                                                                                                                                                                                                                                                                                                                                                                                                                                                                                                                                                                                                                                                                                                                                                                                        | Time Log Hrs (h                                                                                                                        |                                                                                                       | Percent Problem Time (%)                                                                                |  |
| 5/19/2022 07:00                          | 5/19/2022 12  |                                                                 | PREP                                                                                                                                | FAC                                                                                                                                                                                                                                                                                                                                                                                                                                                                                                                                                                                                                                                                                                                                                                                                                                                                                                                                                                                                                                                                                                                                                                                                                                                                                                                                                                                                                                                                                                                                                                                                                                                                                                                                                                                                                                                                                                                                                                                                                                                                                                                            |                                                                                                                                        | 5.00                                                                                                  |                                                                                                         |  |
| 5/31/2022 07:00                          | 5/31/2022 09  |                                                                 | MOB                                                                                                                                 | MOVEON                                                                                                                                                                                                                                                                                                                                                                                                                                                                                                                                                                                                                                                                                                                                                                                                                                                                                                                                                                                                                                                                                                                                                                                                                                                                                                                                                                                                                                                                                                                                                                                                                                                                                                                                                                                                                                                                                                                                                                                                                                                                                                                         |                                                                                                                                        | 2.00                                                                                                  |                                                                                                         |  |
| 5/31/2022 09:00                          | 5/31/2022 14  |                                                                 | ABAN                                                                                                                                | TBGPULL                                                                                                                                                                                                                                                                                                                                                                                                                                                                                                                                                                                                                                                                                                                                                                                                                                                                                                                                                                                                                                                                                                                                                                                                                                                                                                                                                                                                                                                                                                                                                                                                                                                                                                                                                                                                                                                                                                                                                                                                                                                                                                                        |                                                                                                                                        | 5.25                                                                                                  |                                                                                                         |  |
| 5/31/2022 14:15                          | 6/7/2022 07:0 | 00                                                              | ABAN                                                                                                                                | CMTPLUG                                                                                                                                                                                                                                                                                                                                                                                                                                                                                                                                                                                                                                                                                                                                                                                                                                                                                                                                                                                                                                                                                                                                                                                                                                                                                                                                                                                                                                                                                                                                                                                                                                                                                                                                                                                                                                                                                                                                                                                                                                                                                                                        |                                                                                                                                        | 45.75                                                                                                 |                                                                                                         |  |
| 6/7/2022 07:00                           |               |                                                                 | ABAN                                                                                                                                | CSGPULL                                                                                                                                                                                                                                                                                                                                                                                                                                                                                                                                                                                                                                                                                                                                                                                                                                                                                                                                                                                                                                                                                                                                                                                                                                                                                                                                                                                                                                                                                                                                                                                                                                                                                                                                                                                                                                                                                                                                                                                                                                                                                                                        |                                                                                                                                        | 36.00                                                                                                 | 41.                                                                                                     |  |
| 6/15/2022 12:00                          | 6/15/2022 17  | ':00                                                            | REST                                                                                                                                | FAC                                                                                                                                                                                                                                                                                                                                                                                                                                                                                                                                                                                                                                                                                                                                                                                                                                                                                                                                                                                                                                                                                                                                                                                                                                                                                                                                                                                                                                                                                                                                                                                                                                                                                                                                                                                                                                                                                                                                                                                                                                                                                                                            |                                                                                                                                        | 5.00                                                                                                  |                                                                                                         |  |
| Start Da<br>5/19/2022                    | ate           |                                                                 |                                                                                                                                     | Summa<br>ead gas/pressure checks, re                                                                                                                                                                                                                                                                                                                                                                                                                                                                                                                                                                                                                                                                                                                                                                                                                                                                                                                                                                                                                                                                                                                                                                                                                                                                                                                                                                                                                                                                                                                                                                                                                                                                                                                                                                                                                                                                                                                                                                                                                                                                                           | ,                                                                                                                                      |                                                                                                       |                                                                                                         |  |
| 5/31/2022                                |               | prepped.  Moved W casing ab                                     | /SU and cement equipm                                                                                                               | red brush/mesquite trees from<br>lent to location. MIRU. Check<br>min tested good. Establishe                                                                                                                                                                                                                                                                                                                                                                                                                                                                                                                                                                                                                                                                                                                                                                                                                                                                                                                                                                                                                                                                                                                                                                                                                                                                                                                                                                                                                                                                                                                                                                                                                                                                                                                                                                                                                                                                                                                                                                                                                                  | ked pressure's and flow                                                                                                                | wed down                                                                                              | tbg. Pressure tested                                                                                    |  |
| 6/1/2022                                 |               | Checked<br>good. N/I<br>bypass C<br>approach                    | pressure's and bled down of WH, N/U BOPE. Released BP and upgrade cemeral ing storm.                                                | vn all strings. Pressure test of<br>ase packer and TOH, laid do<br>nt plug, WOC and tag also w                                                                                                                                                                                                                                                                                                                                                                                                                                                                                                                                                                                                                                                                                                                                                                                                                                                                                                                                                                                                                                                                                                                                                                                                                                                                                                                                                                                                                                                                                                                                                                                                                                                                                                                                                                                                                                                                                                                                                                                                                                 | wn packer. Recieved a<br>aived. TIH with 70 jts.                                                                                       | approval by<br>Secured w                                                                              | y Kerry Fortner to<br>vell due to                                                                       |  |
| 6/2/2022                                 |               | tested ce<br>3844'. Sp<br>3183' t/ 2<br>at 2138'.<br>valves for | ment plug/casing 1000 pot 25 sx class C f/ 3445<br>605' as approved by Ke<br>Established circulation t<br>und hole in nipple, repla | vn al strings. Intermediate fa<br>osi 15 min tested good. Spot<br>'t/ 3195'. Perforated at 3133<br>rry Fortner with NMOCD. (ta<br>o surface, circulated 70 bbls<br>ced nipple and secured well.                                                                                                                                                                                                                                                                                                                                                                                                                                                                                                                                                                                                                                                                                                                                                                                                                                                                                                                                                                                                                                                                                                                                                                                                                                                                                                                                                                                                                                                                                                                                                                                                                                                                                                                                                                                                                                                                                                                                | MLF. Upgraded ceme 'was unable to inject. g required). WOC and started flowing out of                                                  | ent with 90<br>Spotted 60<br>d tag ceme<br>ground. Du                                                 | sx class C f/ 4711' t/<br>0 sx across perfs f/<br>ent at 2558'. Perforated<br>ug out intermediate       |  |
| 6/3/2022                                 |               | packer se                                                       | et at 1497'. Squeezed 75                                                                                                            | vn all strings. Intermediate fa<br>5 sx class C f/ 1816' t/ 2138'.<br>vireline and perforated at 164                                                                                                                                                                                                                                                                                                                                                                                                                                                                                                                                                                                                                                                                                                                                                                                                                                                                                                                                                                                                                                                                                                                                                                                                                                                                                                                                                                                                                                                                                                                                                                                                                                                                                                                                                                                                                                                                                                                                                                                                                           | Woc'd and bled down                                                                                                                    | pressure's                                                                                            | s intermediate had                                                                                      |  |
| 6/6/2022                                 |               | at 1090' p                                                      |                                                                                                                                     | lished good circulation to su                                                                                                                                                                                                                                                                                                                                                                                                                                                                                                                                                                                                                                                                                                                                                                                                                                                                                                                                                                                                                                                                                                                                                                                                                                                                                                                                                                                                                                                                                                                                                                                                                                                                                                                                                                                                                                                                                                                                                                                                                                                                                                  |                                                                                                                                        | iled bubble test. RIH with 4 TP shots tagged cement ace. Cut casing at 920'. N/D BOPE, N/D 11" 3K WH. |                                                                                                         |  |
| 6/7/2022                                 |               | Laid dow                                                        | n spear and picked up p<br>th pipe out of derrick. R                                                                                | gs. R/U casing crew. Picked<br>lacker set at 60'. Circulated a<br>/D WSU and moved base be<br>I not have enough 3 1/2" pup                                                                                                                                                                                                                                                                                                                                                                                                                                                                                                                                                                                                                                                                                                                                                                                                                                                                                                                                                                                                                                                                                                                                                                                                                                                                                                                                                                                                                                                                                                                                                                                                                                                                                                                                                                                                                                                                                                                                                                                                     | nnulus clean with 45 barn undrneath and rigg                                                                                           | bbls. Found<br>ged back u                                                                             | d rig kept sinking. Ran<br>up. Picked up spear                                                          |  |
| 6/8/2022                                 |               |                                                                 | pressure's 0 psi all strin<br>to shut well in due to hig                                                                            | gs. Picked up spear and laye<br>h winds the rest of day.                                                                                                                                                                                                                                                                                                                                                                                                                                                                                                                                                                                                                                                                                                                                                                                                                                                                                                                                                                                                                                                                                                                                                                                                                                                                                                                                                                                                                                                                                                                                                                                                                                                                                                                                                                                                                                                                                                                                                                                                                                                                       | ed down top jt. Laid do                                                                                                                | own 28 1/2                                                                                            | 5 1/2" 14# casing.                                                                                      |  |
| 6/9/2022                                 |               | sx class (gas readi<br>Picked up<br>ground al<br>results wi     | C with 3% CC f/ 970' t/ 8 ngs. Casing failed pres o packer and tested cempove 250'. Peforated at th engineer and Kerrfy F           | gs. RIH with casing scraper 07'. WOC"d and tagged at 8 sure test upgraded plug from 1950 to 300' to 500 270'. Established injection be 5 fortner with OCD. Decided to 1920' to 300' to | 01'. Bubble tested all s<br>a 801' t/ 300' with 130 s<br>psi cmt plug tested goo<br>ut no circulation while s<br>a spot cement from pe | strings whi<br>sx. Pressu<br>od. Casing<br>surafce sta<br>erfs to surfa                               | le WOC tested good 0 are test still failed. It is circulatin out of anding full. Discussed are and down |  |
| 6/10/2022                                |               |                                                                 | pressure's 0 psi all strin<br>D BOPE. Moved out.                                                                                    | gs. All strings passed bubble                                                                                                                                                                                                                                                                                                                                                                                                                                                                                                                                                                                                                                                                                                                                                                                                                                                                                                                                                                                                                                                                                                                                                                                                                                                                                                                                                                                                                                                                                                                                                                                                                                                                                                                                                                                                                                                                                                                                                                                                                                                                                                  | e test 0 gas readings. F                                                                                                               | Rigged dov                                                                                            | wn WSU. Cleaned up                                                                                      |  |
| 6/15/2022                                |               | unload ed<br>excavation<br>removed                              | quipment, fueled/inspect<br>ons, excavate bell hole a<br>saw from hole, toplled/r                                                   | ead gas/pressure checks, re<br>equipment, removed recyca<br>round wellhead, built access<br>emoved wellhead from exca<br>etal scrap, load/secured equ                                                                                                                                                                                                                                                                                                                                                                                                                                                                                                                                                                                                                                                                                                                                                                                                                                                                                                                                                                                                                                                                                                                                                                                                                                                                                                                                                                                                                                                                                                                                                                                                                                                                                                                                                                                                                                                                                                                                                                          | ble parts, excavate/cu<br>ramp, rigged up oscill<br>vation, welded well ma                                                             | ut anchors,<br>llating saw,<br>arker, insta                                                           | backfilled<br>cut wellhead,                                                                             |  |

## As plugged schematic - WLU 41

| Created:    | 04/24/19            | By:  |    |  |  |
|-------------|---------------------|------|----|--|--|
| Updated:    |                     | By:  |    |  |  |
| Lease:      | West Lovington Unit |      |    |  |  |
| Field:      | West Lovington Unit |      |    |  |  |
| Surf. Loc.: | 660 FNL & 1980 FEL  |      |    |  |  |
| Bot. Loc.:  |                     |      |    |  |  |
| County:     | Lea                 | St.: | NM |  |  |
| Status:     |                     | _    |    |  |  |

| Well #:     | 41            | St. Lse:     |   |
|-------------|---------------|--------------|---|
| API         |               | 30-025-03901 |   |
| Unit Ltr.:  | В             | Section:     | 7 |
| TSHP/Rng:   |               | 17S-36E      |   |
| Unit Ltr.:  |               | Section:     |   |
| TSHP/Rng:   |               |              |   |
| Directions: | Lovington, NM |              |   |
| Chevno:     |               | FA5048       |   |
|             |               |              |   |