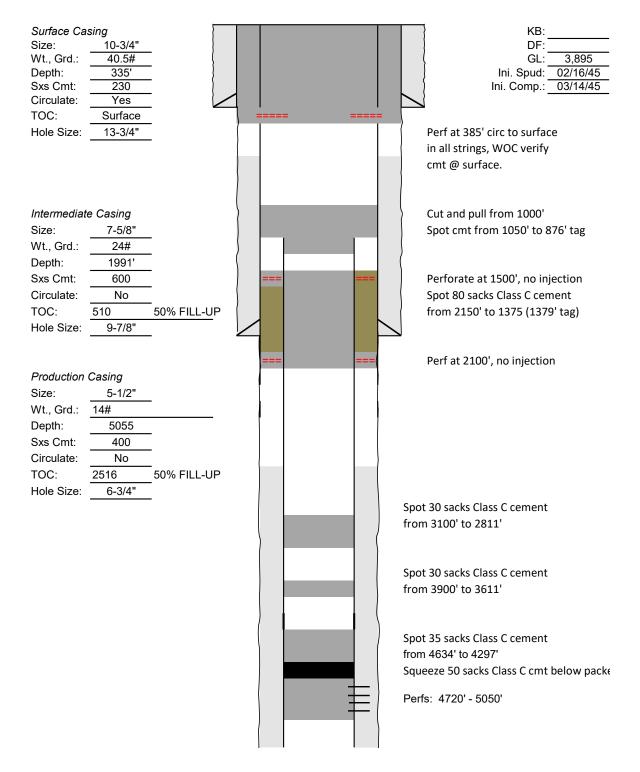

| Received by OCP: Z/20/2022 10:15:<br>Office                                       | <i>39 AM</i> State of New Mexico                                                                       |                                       | Form C-103 <sup>1</sup> of 5            |  |  |
|-----------------------------------------------------------------------------------|--------------------------------------------------------------------------------------------------------|---------------------------------------|-----------------------------------------|--|--|
| District I – (575) 393-6161<br>1625 N. French Dr., Hobbs, NM 88240                | Energy, Minerals and Natural Re                                                                        | sources WELL API                      | Revised July 18, 2013                   |  |  |
| <u>District II</u> – (575) 748-1283<br>811 S. First St., Artesia, NM 88210        | OIL CONSERVATION DIV                                                                                   | 30-025-039                            | 11                                      |  |  |
| District III - (505) 334-6178                                                     | 1220 South St. Francis D                                                                               | 5 Indicate '                          | Type of Lease<br>FE                     |  |  |
| 1000 Rio Brazos Rd., Aztec, NM 87410<br>District IV – (505) 476-3460              | Santa Fe, NM 87505                                                                                     |                                       | & Gas Lease No.                         |  |  |
| 1220 S. St. Francis Dr., Santa Fe, NM<br>87505                                    |                                                                                                        | 0. 5140 01                            |                                         |  |  |
| SUNDRY NOT<br>(DO NOT USE THIS FORM FOR PROP                                      | FICES AND REPORTS ON WELLS<br>OSALS TO DRILL OR TO DEEPEN OR PLUG BAC                                  | K TO A                                | ame or Unit Agreement Name              |  |  |
| PROPOSALS.)                                                                       | ICATION FOR PERMIT" (FORM C-101) FOR SUC                                                               | H West Lov<br>8. Well Nur             | ington Unit                             |  |  |
| 1. Type of Well: Oil Well     2. Name of Operator                                 | 1. Type of Well: Oil Well Gas Well Other Injector                                                      |                                       | 8. Well Number   56     9. OGRID Number |  |  |
| CHEVRON MIDCONTINENT, L                                                           | P.                                                                                                     |                                       |                                         |  |  |
| 3. Address of Operator                                                            |                                                                                                        |                                       | me or Wildcat                           |  |  |
| 6301 Deauville BLVD, Mic<br>4. Well Location                                      | liand, 1X 79706                                                                                        |                                       | gton Upper San Andres                   |  |  |
|                                                                                   | 1980feet from the NORTH                                                                                | line and 1980 fe                      | et from the EASTline                    |  |  |
| Section 8                                                                         | Township 17S Range                                                                                     | 36E NMPM                              | County LEA                              |  |  |
|                                                                                   | 11. Elevation ( <i>Show whether DR, RKB,</i> <b>3895' G.L.</b>                                         | <i>RT</i> , <i>GR</i> , <i>etc</i> .) |                                         |  |  |
|                                                                                   | 3093 O.L.                                                                                              |                                       |                                         |  |  |
| 12. Check                                                                         | Appropriate Box to Indicate Nature                                                                     | of Notice, Report or C                | Other Data                              |  |  |
| NOTICE OF II                                                                      | NTENTION TO:                                                                                           | SUBSEQUENT                            | REPORT OF:                              |  |  |
| PERFORM REMEDIAL WORK                                                             | PLUG AND ABANDON                                                                                       | EDIAL WORK                            |                                         |  |  |
|                                                                                   |                                                                                                        | MENCE DRILLING OPNS.                  | . PANDA X                               |  |  |
| PULL OR ALTER CASING                                                              |                                                                                                        | NG/CEMENT JOB                         | L PNR                                   |  |  |
| CLOSED-LOOP SYSTEM                                                                |                                                                                                        |                                       |                                         |  |  |
| OTHER:<br>13 Describe proposed or com                                             | pleted operations. (Clearly state all pertine:                                                         |                                       | at dates including estimated date       |  |  |
| of starting any proposed w                                                        | vork). SEE RULE 19.15.7.14 NMAC. For                                                                   |                                       |                                         |  |  |
| proposed completion or re                                                         | completion.                                                                                            |                                       |                                         |  |  |
| Well abandonment details                                                          |                                                                                                        |                                       |                                         |  |  |
| 5/12/2022: Leave packer in                                                        |                                                                                                        |                                       |                                         |  |  |
| from 4634' to 429                                                                 | sing to 1000 psi for 15 minutes - good. Spot 35 sa<br>97'. Mix and spot 30 sacks Class C cement from 3 | 900' to 3611'.                        |                                         |  |  |
| 5/16/2022: Perforate at 1500                                                      | ass C cement from 3100' to 2811'. Perforate at 2<br>)', pressure to 1000 psi. Spot 80 sacks Class C co | ament from 2150' to 1375' (13)        | 79' tag) to cover perforations.         |  |  |
| Perforate at 1000<br>5/17/2022: Cut and pull 5-1/2<br>5/18/2022: Spot 35 spoks Cl |                                                                                                        | rforato at 385'. Circulato 200 o      | acks Class C comont to surface          |  |  |
| 5/16/2022, Spot 55 sacks Ci                                                       | ass C cement from 1050 to 654. Tag at 676. Pe                                                          | Torate at 365. Circulate 200 s        | acks class c cement to surface.         |  |  |
|                                                                                   |                                                                                                        |                                       |                                         |  |  |
|                                                                                   |                                                                                                        |                                       |                                         |  |  |
|                                                                                   |                                                                                                        |                                       |                                         |  |  |
| Spud Date:                                                                        | Rig Release Date:                                                                                      |                                       |                                         |  |  |
|                                                                                   | L                                                                                                      |                                       |                                         |  |  |
| I hereby certify that the information                                             | above is true and complete to the best of r                                                            | ny knowledge and belief.              |                                         |  |  |
|                                                                                   |                                                                                                        | ly mie wiedge and cener               |                                         |  |  |
| . /                                                                               | hibodeaus                                                                                              |                                       | 7/20/2022                               |  |  |
| Type or print name Hayes Thib<br>For State Use Only                               | odeaux E-mail address: Hay                                                                             | es.thibodeaux@chevron.com             | _ PHONE: 281-726-9683                   |  |  |
| Name                                                                              | 1.1.                                                                                                   |                                       | 40/40/00                                |  |  |
| APPROVED BY:                                                                      | Jourse TITLE Complian                                                                                  | ce Officer A                          | DATE10/12/22                            |  |  |