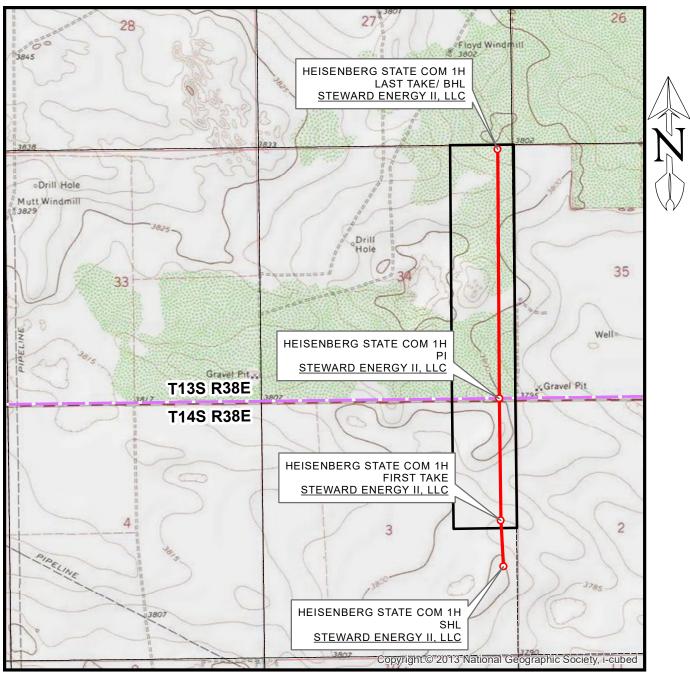

Distances/areas relative to NAD 83 Combined Scale Factor: 1.000081596 Convergence Angle: 00°41'37.78218"