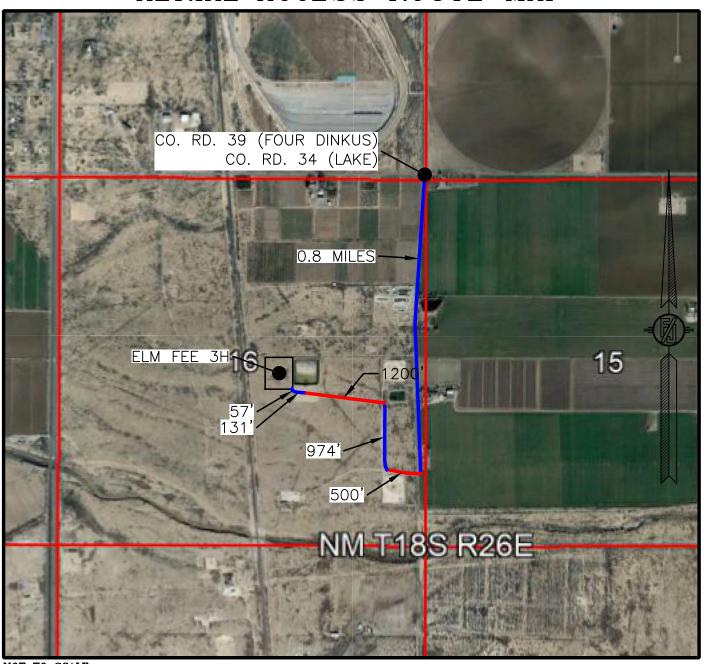

SOUTH LINE AND 2080 FT. FROM THE EAST LINE OF SECTION 16, TOWNSHIP 18 SOUTH, RANGE 26 EAST, N.M.P.M. EDDY COUNTY, STATE OF NEW MEXICO

OCTOBER 4, 2022

SURVEY NO. 9388B

MADRON SURVEYING, INC. 301 SOUTH CANAL CARLSBAD, NEW MEXICO

### SECTION 16, TOWNSHIP 18 SOUTH, RANGE 26 EAST, N.M.P.M. EDDY COUNTY, STATE OF NEW MEXICO AERIAL PHOTO



NOT TO SCALE AERIAL PHOTO: GOOGLE EARTH DEC. 2019

REDWOOD OPERATING, LLC ELM FEE 3H

LOCATED 2415 FT. FROM THE SOUTH LINE AND 2080 FT. FROM THE EAST LINE OF SECTION 16, TOWNSHIP 18 SOUTH, RANGE 26 EAST, N.M.P.M. EDDY COUNTY, STATE OF NEW MEXICO

OCTOBER 4, 2022

SURVEY NO. 9388B

MADRON SURVEYING, INC. 301 SOUTH CANAL CARLSBAD, NEW MEXICO

### SECTION 16, TOWNSHIP 18 SOUTH, RANGE 26 EAST, N.M.P.M. EDDY COUNTY, STATE OF NEW MEXICO AERIAL ACCESS ROUTE MAP



NOT TO SCALE AERIAL PHOTO: GOOGLE EARTH DEC. 2019

REDWOOD OPERATING, LLC ELM FEE 3H

LOCATED 2415 FT. FROM THE SOUTH LINE AND 2080 FT. FROM THE EAST LINE OF SECTION 16, TOWNSHIP 18 SOUTH, RANGE 26 EAST, N.M.P.M. EDDY COUNTY, STATE OF NEW MEXICO

OCTOBER 4, 2022

SURVEY NO. 9388B

 $MADRON \quad SURVEYING, \quad INC. \quad {\tiny 5055} \tiny 234-3347 \quad CARLSBAD, \quad NEW \quad MEXICO$ 

District I
1625 N. French Dr., Hobbs, NM 88240
Phone: (575) 393-6161 Fax: (575) 393-0720

District II 811 S. First St., Artesia, NM 88210 Phone: (575) 748-1283 Fax: (575) 748-9720

District III 1000 Rio Brazos Rd., Aztec, NM 87410 Phone:(505) 334-6178 Fax:(505) 334-6170

1220 S. St Francis Dr., Santa Fe, NM 87505 Phone:(505) 476-3470 Fax:(505) 476-3462

**State of New Mexico Energy, Minerals and Natu