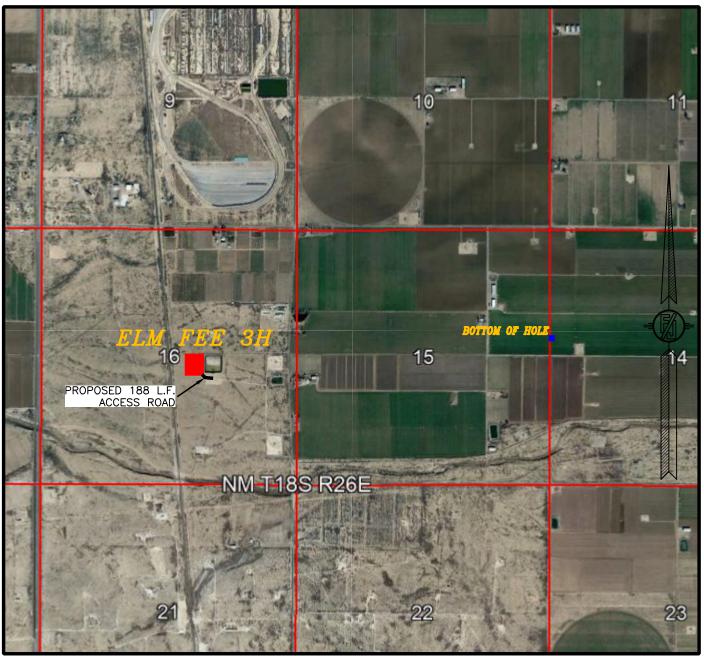

S

NOT TO SCALE

### DIRECTIONS TO LOCATION

FROM THE INTERSECTION OF CO. RD. 39 (FOUR DINKUS) & CO. RD. 34 (LAKE), GO SOUTH ON CO. RD. 34 APPROX. 0.8 MILES, TURN RIGHT (WEST) ON CALICHE ROAD AND GO APPROX. 500', TURN RIGHT (NORTH) AND GO APPROX. 974', TURN LEFT AND GO WEST APPROX 1200' TO A ROAD SURVEY, FOLLOW ROAD SURVEY WEST 131' THEN NORTHWEST 57' TO THE SOUTHEAST PAD CORNER FOR THIS LOCATION.

REDWOOD OPERATING, LLC ELM FEE 3H

LOCATED 2415 FT. FROM THE SOUTH LINE AND 2080 FT. FROM THE EAST LINE OF SECTION 16, TOWNSHIP 18 SOUTH, RANGE 26 EAST, N.M.P.M. EDDY COUNTY, STATE OF NEW MEXICO

OCTOBER 4, 2022

SURVEY NO. 9388B

MADRON SURVEYING, INC. 301 SOUTH CANAL CARLSBAD, NEW MEXICO

### SECTION 16, TOWNSHIP 18 SOUTH, RANGE 26 EAST, N.M.P.M. EDDY COUNTY, STATE OF NEW MEXICO AERIAL PHOTO



NOT TO SCALE AERIAL PHOTO: GOOGLE EARTH DEC. 2019

REDWOOD OPERATING, LLC ELM FEE 3H

LOCATED 2415 FT. FROM THE SOUTH LINE AND 2080 FT. FROM THE EAST LINE OF SECTION 16, TOWNSHIP 18 SOUTH, RANGE 26 EAST, N.M.P.M. EDDY COUNTY, STATE OF NEW MEXICO

OCTOBER 4, 2022

SURVEY NO. 9388B

MADRON SURVEYING, INC. 301 SOUTH CANAL CARLSBAD, NEW MEXICO

### SECTION 16, TOWNSHIP 18 SOUTH, RANGE 26 EAST, N.M.P.M. EDDY COUNTY, STATE OF NEW MEXICO AERIAL ACCESS ROUTE MAP



NOT TO SCALE AERIAL PHOTO: GOOGLE EARTH DEC. 2019

REDWOOD OPERATING, LLC ELM FEE 3H

LOCATED 2415 FT. FROM THE SOUTH LINE AND 2080 FT. FROM THE EAST LINE OF SECTION 16, TOWNSHIP 18 SOUTH, RANGE 26 EAST, N.M.P.M. EDDY COUNTY, STATE OF NEW MEXICO

OCTOBER 4, 2022

SURVEY NO. 9388B

 $MADRON \quad SURVEYING, \quad INC. \quad {\tiny 5055