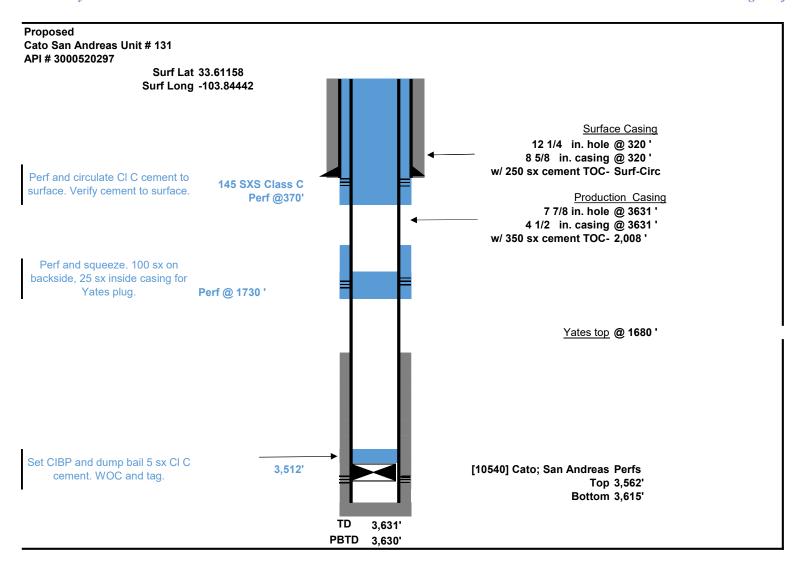

# Notice of Intent to PA- Procedure

API # 3000520297

Oxy USA Inc.

10# MLF between plugs. Utilize above ground steel tanks.

- 1. SET CIBP @ 3512ft. DUMP 5 SX CLASS C CMT. WOC AND TAG
- 2. P&S @ 1730ft. SQUEEZE 100 SXS INTO CSG SPOT 25 SXS IN TBG. WOC AND TAG
- 3. P&S SURFACE PLUG@ 370ft. SQUEEZE 145 SXS CSG. CONFIRM CMT TO SURFACE

Cato San Andres Unit 131 30-005-20297 Oxy USA Incorporated July 21, 2022 Conditions of Approval

- 1. Operator shall place CIBP at 3,512' (50'-100' above top most perf) and place a minimum of 25 sx of Class C cement on top. WOC and TAG.
- 2. Operator shall perf at 1730' and squeeze class C cement to 1,610' to seal the Yates formation. Yates formation top at 1,678' must be isolated. WOC and TAG.
- 3. Operator shall perf at 370' and squeeze class c cement to surface to seal the 8-5/8' casing shoe.
- 4. Dry hole marker must be below ground.
- 5. Surface reclamation will need to be completed once the well bore has been plugged. Please contact <a href="mailto:rflores@blm.gov">rflores@blm.gov</a> for additional information.
- 6. See Attached for general plugging stipulations.