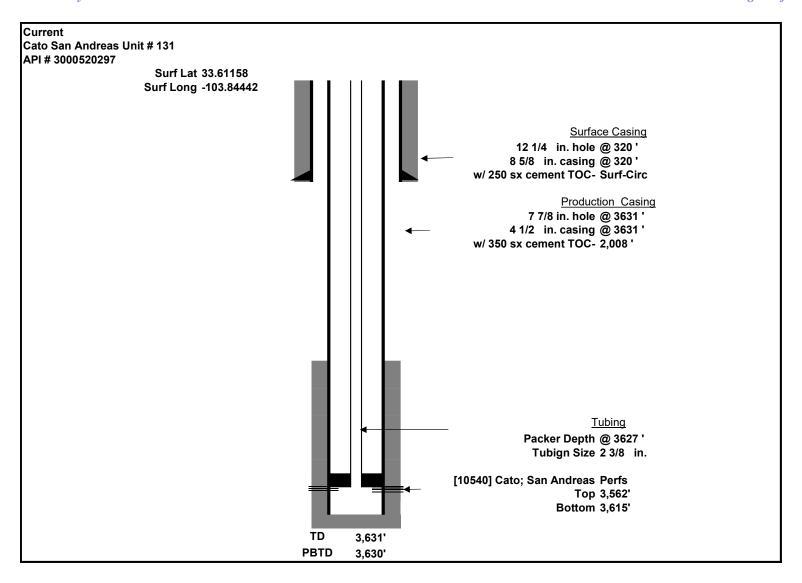

# Notice of Intent to PA- Procedure

API # 3000520297

Oxy USA Inc.

10# MLF between plugs. Utilize above ground steel tanks.

- 1. SET CIBP @ 3512ft. DUMP 5 SX CLASS C CMT. WOC AND TAG
- 2. P&S @ 1730ft. SQUEEZE 100 SXS INTO CSG SPOT 25 SXS IN TBG. WOC AND TAG
- 3. P&S SURFACE PLUG@ 370ft. SQUEEZE 145 SXS CSG. CONFIRM CMT TO SURFACE

Cato San Andres Unit 131 30-005-20297 Oxy USA Incorporated July 21, 2022 Conditions of Approval

- 1. Operator shall place CIBP at 3,512' (50'-100' above top most perf) and place a minimum of 25 sx of Class C cement on top. WOC and TAG.
- 2. Operator shall perf at 1730' and squeeze class C cement to 1,610' to seal the Yates formation. Yates formation top at 1,678' must be isolated. WOC and TAG.
- 3. Operator shall perf at 370' and squeeze class c cement to surface to seal the 8-5/8' casing shoe.
- 4. Dry hole marker must be below ground.
- 5. Surface reclamation will need to be completed once the well bore has been plugged. Please contact <a href="mailto:rflores@blm.gov">rflores@blm.gov</a> for additional information.
- 6. See Attached for general plugging stipulations.