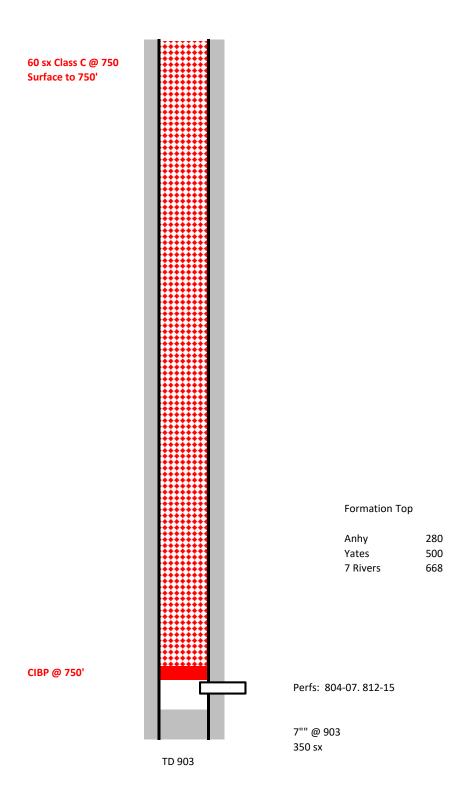

| Office                                                                       | State of New Mexico                                                                                                                                                                                                                                                                                                                                                                                                                                                                                                                                                                                                                                                                                                                                                                                                                                                                                                                                                                                                                                                                                                                                                                                                                                                                                                                                                                                                                                                                                                                                                                                                                                                                                                                                                                                                                                                                                                                                                                                                                                                                                                            | Form C-103 <sup>1</sup> of 8                        |
|------------------------------------------------------------------------------|--------------------------------------------------------------------------------------------------------------------------------------------------------------------------------------------------------------------------------------------------------------------------------------------------------------------------------------------------------------------------------------------------------------------------------------------------------------------------------------------------------------------------------------------------------------------------------------------------------------------------------------------------------------------------------------------------------------------------------------------------------------------------------------------------------------------------------------------------------------------------------------------------------------------------------------------------------------------------------------------------------------------------------------------------------------------------------------------------------------------------------------------------------------------------------------------------------------------------------------------------------------------------------------------------------------------------------------------------------------------------------------------------------------------------------------------------------------------------------------------------------------------------------------------------------------------------------------------------------------------------------------------------------------------------------------------------------------------------------------------------------------------------------------------------------------------------------------------------------------------------------------------------------------------------------------------------------------------------------------------------------------------------------------------------------------------------------------------------------------------------------|-----------------------------------------------------|
| <u>District I</u> – (575) 393-6161<br>1625 N. French Dr., Hobbs, NM 88240    | Energy, Minerals and Natural Resources                                                                                                                                                                                                                                                                                                                                                                                                                                                                                                                                                                                                                                                                                                                                                                                                                                                                                                                                                                                                                                                                                                                                                                                                                                                                                                                                                                                                                                                                                                                                                                                                                                                                                                                                                                                                                                                                                                                                                                                                                                                                                         | Revised July 18, 2013 WELL API NO.                  |
| <u>District II</u> – (575) 748-1283<br>811 S. First St., Artesia, NM 88210   | OIL CONSERVATION DIVISION                                                                                                                                                                                                                                                                                                                                                                                                                                                                                                                                                                                                                                                                                                                                                                                                                                                                                                                                                                                                                                                                                                                                                                                                                                                                                                                                                                                                                                                                                                                                                                                                                                                                                                                                                                                                                                                                                                                                                                                                                                                                                                      | 30-015-21975 5. Indicate Type of Lease              |
| <u>District III</u> – (505) 334-6178<br>1000 Rio Brazos Rd., Aztec, NM 87410 | 1220 South St. Francis Dr.                                                                                                                                                                                                                                                                                                                                                                                                                                                                                                                                                                                                                                                                                                                                                                                                                                                                                                                                                                                                                                                                                                                                                                                                                                                                                                                                                                                                                                                                                                                                                                                                                                                                                                                                                                                                                                                                                                                                                                                                                                                                                                     | STATE X FEE                                         |
| <u>District IV</u> – (505) 476-3460                                          | Santa Fe, NM 87505                                                                                                                                                                                                                                                                                                                                                                                                                                                                                                                                                                                                                                                                                                                                                                                                                                                                                                                                                                                                                                                                                                                                                                                                                                                                                                                                                                                                                                                                                                                                                                                                                                                                                                                                                                                                                                                                                                                                                                                                                                                                                                             | 6. State Oil & Gas Lease No.                        |
| 1220 S. St. Francis Dr., Santa Fe, NM<br>87505                               |                                                                                                                                                                                                                                                                                                                                                                                                                                                                                                                                                                                                                                                                                                                                                                                                                                                                                                                                                                                                                                                                                                                                                                                                                                                                                                                                                                                                                                                                                                                                                                                                                                                                                                                                                                                                                                                                                                                                                                                                                                                                                                                                | State 647                                           |
| SUNDRY NOT (DO NOT USE THIS FORM FOR PROPO                                   | TICES AND REPORTS ON WELLS DISALS TO DRILL OR TO DEEPEN OR PLUG BACK TO A DISALS TO PERMIT" (FORM C-101) FOR SUCH                                                                                                                                                                                                                                                                                                                                                                                                                                                                                                                                                                                                                                                                                                                                                                                                                                                                                                                                                                                                                                                                                                                                                                                                                                                                                                                                                                                                                                                                                                                                                                                                                                                                                                                                                                                                                                                                                                                                                                                                              | 7. Lease Name or Unit Agreement Name Lois Mae State |
| PROPOSALS.)                                                                  |                                                                                                                                                                                                                                                                                                                                                                                                                                                                                                                                                                                                                                                                                                                                                                                                                                                                                                                                                                                                                                                                                                                                                                                                                                                                                                                                                                                                                                                                                                                                                                                                                                                                                                                                                                                                                                                                                                                                                                                                                                                                                                                                | O XV 11 N 1                                         |
| 1. Type of Well: Oil Well                                                    | Gas Well Other                                                                                                                                                                                                                                                                                                                                                                                                                                                                                                                                                                                                                                                                                                                                                                                                                                                                                                                                                                                                                                                                                                                                                                                                                                                                                                                                                                                                                                                                                                                                                                                                                                                                                                                                                                                                                                                                                                                                                                                                                                                                                                                 | L                                                   |
| 2. Name of Operator Abo Emp                                                  | vire, LLC                                                                                                                                                                                                                                                                                                                                                                                                                                                                                                                                                                                                                                                                                                                                                                                                                                                                                                                                                                                                                                                                                                                                                                                                                                                                                                                                                                                                                                                                                                                                                                                                                                                                                                                                                                                                                                                                                                                                                                                                                                                                                                                      | 9. OGRID Number 371762                              |
| 3. Address of Operator                                                       | 000, Artesia, NM 88211-090                                                                                                                                                                                                                                                                                                                                                                                                                                                                                                                                                                                                                                                                                                                                                                                                                                                                                                                                                                                                                                                                                                                                                                                                                                                                                                                                                                                                                                                                                                                                                                                                                                                                                                                                                                                                                                                                                                                                                                                                                                                                                                     | 10. Pool name or Wildcat                            |
|                                                                              |                                                                                                                                                                                                                                                                                                                                                                                                                                                                                                                                                                                                                                                                                                                                                                                                                                                                                                                                                                                                                                                                                                                                                                                                                                                                                                                                                                                                                                                                                                                                                                                                                                                                                                                                                                                                                                                                                                                                                                                                                                                                                                                                | Empire (Yates S.R.) East                            |
| 4. Well Location                                                             | 2310 feet from the S line and                                                                                                                                                                                                                                                                                                                                                                                                                                                                                                                                                                                                                                                                                                                                                                                                                                                                                                                                                                                                                                                                                                                                                                                                                                                                                                                                                                                                                                                                                                                                                                                                                                                                                                                                                                                                                                                                                                                                                                                                                                                                                                  | 2310feet from theWline                              |
| Unit Letter K : Section 27                                                   | icet from the fine and _                                                                                                                                                                                                                                                                                                                                                                                                                                                                                                                                                                                                                                                                                                                                                                                                                                                                                                                                                                                                                                                                                                                                                                                                                                                                                                                                                                                                                                                                                                                                                                                                                                                                                                                                                                                                                                                                                                                                                                                                                                                                                                       | feet from theline NMPM Eddy County                  |
| Section 27                                                                   | Township 17S Range 28E  11. Elevation (Show whether DR, RKB, RT, GR,                                                                                                                                                                                                                                                                                                                                                                                                                                                                                                                                                                                                                                                                                                                                                                                                                                                                                                                                                                                                                                                                                                                                                                                                                                                                                                                                                                                                                                                                                                                                                                                                                                                                                                                                                                                                                                                                                                                                                                                                                                                           | 7                                                   |
|                                                                              | 3661 GR                                                                                                                                                                                                                                                                                                                                                                                                                                                                                                                                                                                                                                                                                                                                                                                                                                                                                                                                                                                                                                                                                                                                                                                                                                                                                                                                                                                                                                                                                                                                                                                                                                                                                                                                                                                                                                                                                                                                                                                                                                                                                                                        | eic.)                                               |
|                                                                              |                                                                                                                                                                                                                                                                                                                                                                                                                                                                                                                                                                                                                                                                                                                                                                                                                                                                                                                                                                                                                                                                                                                                                                                                                                                                                                                                                                                                                                                                                                                                                                                                                                                                                                                                                                                                                                                                                                                                                                                                                                                                                                                                |                                                     |
| 12. Check                                                                    | Appropriate Box to Indicate Nature of Notice                                                                                                                                                                                                                                                                                                                                                                                                                                                                                                                                                                                                                                                                                                                                                                                                                                                                                                                                                                                                                                                                                                                                                                                                                                                                                                                                                                                                                                                                                                                                                                                                                                                                                                                                                                                                                                                                                                                                                                                                                                                                                   | ce, Report or Other Data                            |
| NOTICE OF IN                                                                 | NTENTION TO: SI                                                                                                                                                                                                                                                                                                                                                                                                                                                                                                                                                                                                                                                                                                                                                                                                                                                                                                                                                                                                                                                                                                                                                                                                                                                                                                                                                                                                                                                                                                                                                                                                                                                                                                                                                                                                                                                                                                                                                                                                                                                                                                                | UBSEQUENT REPORT OF:                                |
| PERFORM REMEDIAL WORK                                                        |                                                                                                                                                                                                                                                                                                                                                                                                                                                                                                                                                                                                                                                                                                                                                                                                                                                                                                                                                                                                                                                                                                                                                                                                                                                                                                                                                                                                                                                                                                                                                                                                                                                                                                                                                                                                                                                                                                                                                                                                                                                                                                                                |                                                     |
| TEMPORARILY ABANDON                                                          |                                                                                                                                                                                                                                                                                                                                                                                                                                                                                                                                                                                                                                                                                                                                                                                                                                                                                                                                                                                                                                                                                                                                                                                                                                                                                                                                                                                                                                                                                                                                                                                                                                                                                                                                                                                                                                                                                                                                                                                                                                                                                                                                | DRILLING OPNS. P AND A                              |
| PULL OR ALTER CASING                                                         | │ MULTIPLE COMPL ☐ CASING/CEM                                                                                                                                                                                                                                                                                                                                                                                                                                                                                                                                                                                                                                                                                                                                                                                                                                                                                                                                                                                                                                                                                                                                                                                                                                                                                                                                                                                                                                                                                                                                                                                                                                                                                                                                                                                                                                                                                                                                                                                                                                                                                                  | IENT JOB                                            |
| DOWNHOLE COMMINGLE                                                           |                                                                                                                                                                                                                                                                                                                                                                                                                                                                                                                                                                                                                                                                                                                                                                                                                                                                                                                                                                                                                                                                                                                                                                                                                                                                                                                                                                                                                                                                                                                                                                                                                                                                                                                                                                                                                                                                                                                                                                                                                                                                                                                                | Notify OCD 24 hrs. prior to any work                |
| CLOSED-LOOP SYSTEM  OTHER:                                                   | OTHER:                                                                                                                                                                                                                                                                                                                                                                                                                                                                                                                                                                                                                                                                                                                                                                                                                                                                                                                                                                                                                                                                                                                                                                                                                                                                                                                                                                                                                                                                                                                                                                                                                                                                                                                                                                                                                                                                                                                                                                                                                                                                                                                         | done                                                |
|                                                                              | pleted operations. (Clearly state all pertinent details, ork). SEE RULE 19.15.7.14 NMAC. For Multiple completion.                                                                                                                                                                                                                                                                                                                                                                                                                                                                                                                                                                                                                                                                                                                                                                                                                                                                                                                                                                                                                                                                                                                                                                                                                                                                                                                                                                                                                                                                                                                                                                                                                                                                                                                                                                                                                                                                                                                                                                                                              |                                                     |
| Abo Empire, LLC proposes to pluş                                             | y this well as follows:                                                                                                                                                                                                                                                                                                                                                                                                                                                                                                                                                                                                                                                                                                                                                                                                                                                                                                                                                                                                                                                                                                                                                                                                                                                                                                                                                                                                                                                                                                                                                                                                                                                                                                                                                                                                                                                                                                                                                                                                                                                                                                        |                                                     |
|                                                                              | , this were as renewe.                                                                                                                                                                                                                                                                                                                                                                                                                                                                                                                                                                                                                                                                                                                                                                                                                                                                                                                                                                                                                                                                                                                                                                                                                                                                                                                                                                                                                                                                                                                                                                                                                                                                                                                                                                                                                                                                                                                                                                                                                                                                                                         |                                                     |
| Set CIBP @ 750'                                                              | 011-11                                                                                                                                                                                                                                                                                                                                                                                                                                                                                                                                                                                                                                                                                                                                                                                                                                                                                                                                                                                                                                                                                                                                                                                                                                                                                                                                                                                                                                                                                                                                                                                                                                                                                                                                                                                                                                                                                                                                                                                                                                                                                                                         | ) H1.                                               |
|                                                                              | fill 7" casing from surface to 750' (est 150 sx                                                                                                                                                                                                                                                                                                                                                                                                                                                                                                                                                                                                                                                                                                                                                                                                                                                                                                                                                                                                                                                                                                                                                                                                                                                                                                                                                                                                                                                                                                                                                                                                                                                                                                                                                                                                                                                                                                                                                                                                                                                                                | ). This covers CIBP @ 750, Top yates                |
| at 500', and top Anhydrite @                                                 | Perf @ 200' & attempt to Circ to s                                                                                                                                                                                                                                                                                                                                                                                                                                                                                                                                                                                                                                                                                                                                                                                                                                                                                                                                                                                                                                                                                                                                                                                                                                                                                                                                                                                                                                                                                                                                                                                                                                                                                                                                                                                                                                                                                                                                                                                                                                                                                             | surface                                             |
| After the well is plugged the casin                                          | gs will be cut off below ground level, a plate welded o                                                                                                                                                                                                                                                                                                                                                                                                                                                                                                                                                                                                                                                                                                                                                                                                                                                                                                                                                                                                                                                                                                                                                                                                                                                                                                                                                                                                                                                                                                                                                                                                                                                                                                                                                                                                                                                                                                                                                                                                                                                                        | on and a dry hole marker installed. The location    |
| will be cleared and remediated to 1                                          |                                                                                                                                                                                                                                                                                                                                                                                                                                                                                                                                                                                                                                                                                                                                                                                                                                                                                                                                                                                                                                                                                                                                                                                                                                                                                                                                                                                                                                                                                                                                                                                                                                                                                                                                                                                                                                                                                                                                                                                                                                                                                                                                | on and a dry note marker instance. The location     |
| ,,,,,,,,,,,,,,,,,,,,,,,,,,,,,,,,,,,,,,                                       | The objection of the state of t |                                                     |
|                                                                              |                                                                                                                                                                                                                                                                                                                                                                                                                                                                                                                                                                                                                                                                                                                                                                                                                                                                                                                                                                                                                                                                                                                                                                                                                                                                                                                                                                                                                                                                                                                                                                                                                                                                                                                                                                                                                                                                                                                                                                                                                                                                                                                                |                                                     |
|                                                                              |                                                                                                                                                                                                                                                                                                                                                                                                                                                                                                                                                                                                                                                                                                                                                                                                                                                                                                                                                                                                                                                                                                                                                                                                                                                                                                                                                                                                                                                                                                                                                                                                                                                                                                                                                                                                                                                                                                                                                                                                                                                                                                                                |                                                     |
| Spud Date: 11/26/1976                                                        | Rig Release Date: 1/3/197                                                                                                                                                                                                                                                                                                                                                                                                                                                                                                                                                                                                                                                                                                                                                                                                                                                                                                                                                                                                                                                                                                                                                                                                                                                                                                                                                                                                                                                                                                                                                                                                                                                                                                                                                                                                                                                                                                                                                                                                                                                                                                      | 77                                                  |
| Spud Date. 11/20/1970                                                        | Rig Release Date: 1/3/197                                                                                                                                                                                                                                                                                                                                                                                                                                                                                                                                                                                                                                                                                                                                                                                                                                                                                                                                                                                                                                                                                                                                                                                                                                                                                                                                                                                                                                                                                                                                                                                                                                                                                                                                                                                                                                                                                                                                                                                                                                                                                                      | 7                                                   |
| ****SEE ATTACHED                                                             | COA's****                                                                                                                                                                                                                                                                                                                                                                                                                                                                                                                                                                                                                                                                                                                                                                                                                                                                                                                                                                                                                                                                                                                                                                                                                                                                                                                                                                                                                                                                                                                                                                                                                                                                                                                                                                                                                                                                                                                                                                                                                                                                                                                      | PLUGGED BY 10/25/2023                               |
| I hereby certify that the information                                        | above is true and complete to the best of my knowl                                                                                                                                                                                                                                                                                                                                                                                                                                                                                                                                                                                                                                                                                                                                                                                                                                                                                                                                                                                                                                                                                                                                                                                                                                                                                                                                                                                                                                                                                                                                                                                                                                                                                                                                                                                                                                                                                                                                                                                                                                                                             | edge and belief.                                    |
|                                                                              |                                                                                                                                                                                                                                                                                                                                                                                                                                                                                                                                                                                                                                                                                                                                                                                                                                                                                                                                                                                                                                                                                                                                                                                                                                                                                                                                                                                                                                                                                                                                                                                                                                                                                                                                                                                                                                                                                                                                                                                                                                                                                                                                |                                                     |
| SIGNATURE                                                                    | TITLE_ Consultant                                                                                                                                                                                                                                                                                                                                                                                                                                                                                                                                                                                                                                                                                                                                                                                                                                                                                                                                                                                                                                                                                                                                                                                                                                                                                                                                                                                                                                                                                                                                                                                                                                                                                                                                                                                                                                                                                                                                                                                                                                                                                                              | DATE 10/20/2022                                     |
| Type or print name Phelps White For State Use Only                           | E-mail address: _pwiv@zianet                                                                                                                                                                                                                                                                                                                                                                                                                                                                                                                                                                                                                                                                                                                                                                                                                                                                                                                                                                                                                                                                                                                                                                                                                                                                                                                                                                                                                                                                                                                                                                                                                                                                                                                                                                                                                                                                                                                                                                                                                                                                                                   | com PHONE: 575 626 7660                             |
| APPROVED BY:Conditions of Approval (if any):                                 | TITLE Staff W                                                                                                                                                                                                                                                                                                                                                                                                                                                                                                                                                                                                                                                                                                                                                                                                                                                                                                                                                                                                                                                                                                                                                                                                                                                                                                                                                                                                                                                                                                                                                                                                                                                                                                                                                                                                                                                                                                                                                                                                                                                                                                                  | lanager DATE 10/25/22                               |