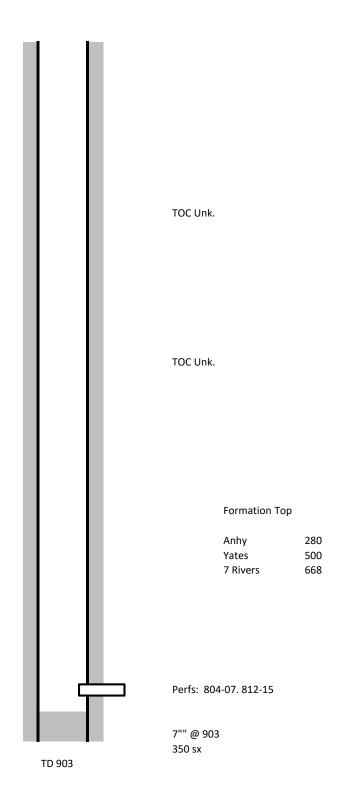

| Office                                                                       | State of New Mexico                                                                                                                                                                                                                                                                                                                                                                                                                                                                                                                                                                                                                                                                                                                                                                                                                                                                                                                                                                                                                                                                                                                                                                                                                                                                                                                                                                                                                                                                                                                                                                                                                                                                                                                                                                                                                                                                                                                                                                                                                                                                                                            | Form C-103 <sup>1</sup> of 8                        |
|------------------------------------------------------------------------------|--------------------------------------------------------------------------------------------------------------------------------------------------------------------------------------------------------------------------------------------------------------------------------------------------------------------------------------------------------------------------------------------------------------------------------------------------------------------------------------------------------------------------------------------------------------------------------------------------------------------------------------------------------------------------------------------------------------------------------------------------------------------------------------------------------------------------------------------------------------------------------------------------------------------------------------------------------------------------------------------------------------------------------------------------------------------------------------------------------------------------------------------------------------------------------------------------------------------------------------------------------------------------------------------------------------------------------------------------------------------------------------------------------------------------------------------------------------------------------------------------------------------------------------------------------------------------------------------------------------------------------------------------------------------------------------------------------------------------------------------------------------------------------------------------------------------------------------------------------------------------------------------------------------------------------------------------------------------------------------------------------------------------------------------------------------------------------------------------------------------------------|-----------------------------------------------------|
| <u>District I</u> – (575) 393-6161<br>1625 N. French Dr., Hobbs, NM 88240    | Energy, Minerals and Natural Resources                                                                                                                                                                                                                                                                                                                                                                                                                                                                                                                                                                                                                                                                                                                                                                                                                                                                                                                                                                                                                                                                                                                                                                                                                                                                                                                                                                                                                                                                                                                                                                                                                                                                                                                                                                                                                                                                                                                                                                                                                                                                                         | Revised July 18, 2013 WELL API NO.                  |
| <u>District II</u> – (575) 748-1283<br>811 S. First St., Artesia, NM 88210   | OIL CONSERVATION DIVISION                                                                                                                                                                                                                                                                                                                                                                                                                                                                                                                                                                                                                                                                                                                                                                                                                                                                                                                                                                                                                                                                                                                                                                                                                                                                                                                                                                                                                                                                                                                                                                                                                                                                                                                                                                                                                                                                                                                                                                                                                                                                                                      | 30-015-21975 5. Indicate Type of Lease              |
| <u>District III</u> – (505) 334-6178<br>1000 Rio Brazos Rd., Aztec, NM 87410 | 1220 South St. Francis Dr.                                                                                                                                                                                                                                                                                                                                                                                                                                                                                                                                                                                                                                                                                                                                                                                                                                                                                                                                                                                                                                                                                                                                                                                                                                                                                                                                                                                                                                                                                                                                                                                                                                                                                                                                                                                                                                                                                                                                                                                                                                                                                                     | STATE X FEE                                         |
| <u>District IV</u> – (505) 476-3460                                          | Santa Fe, NM 87505                                                                                                                                                                                                                                                                                                                                                                                                                                                                                                                                                                                                                                                                                                                                                                                                                                                                                                                                                                                                                                                                                                                                                                                                                                                                                                                                                                                                                                                                                                                                                                                                                                                                                                                                                                                                                                                                                                                                                                                                                                                                                                             | 6. State Oil & Gas Lease No.                        |
| 1220 S. St. Francis Dr., Santa Fe, NM<br>87505                               |                                                                                                                                                                                                                                                                                                                                                                                                                                                                                                                                                                                                                                                                                                                                                                                                                                                                                                                                                                                                                                                                                                                                                                                                                                                                                                                                                                                                                                                                                                                                                                                                                                                                                                                                                                                                                                                                                                                                                                                                                                                                                                                                | State 647                                           |
| SUNDRY NOT (DO NOT USE THIS FORM FOR PROPO                                   | TICES AND REPORTS ON WELLS DISALS TO DRILL OR TO DEEPEN OR PLUG BACK TO A DISALS TO PERMIT" (FORM C-101) FOR SUCH                                                                                                                                                                                                                                                                                                                                                                                                                                                                                                                                                                                                                                                                                                                                                                                                                                                                                                                                                                                                                                                                                                                                                                                                                                                                                                                                                                                                                                                                                                                                                                                                                                                                                                                                                                                                                                                                                                                                                                                                              | 7. Lease Name or Unit Agreement Name Lois Mae State |
| PROPOSALS.)                                                                  |                                                                                                                                                                                                                                                                                                                                                                                                                                                                                                                                                                                                                                                                                                                                                                                                                                                                                                                                                                                                                                                                                                                                                                                                                                                                                                                                                                                                                                                                                                                                                                                                                                                                                                                                                                                                                                                                                                                                                                                                                                                                                                                                | O XV 11 N 1                                         |
| 1. Type of Well: Oil Well                                                    | Gas Well Other                                                                                                                                                                                                                                                                                                                                                                                                                                                                                                                                                                                                                                                                                                                                                                                                                                                                                                                                                                                                                                                                                                                                                                                                                                                                                                                                                                                                                                                                                                                                                                                                                                                                                                                                                                                                                                                                                                                                                                                                                                                                                                                 | L                                                   |
| 2. Name of Operator Abo Emp                                                  | vire, LLC                                                                                                                                                                                                                                                                                                                                                                                                                                                                                                                                                                                                                                                                                                                                                                                                                                                                                                                                                                                                                                                                                                                                                                                                                                                                                                                                                                                                                                                                                                                                                                                                                                                                                                                                                                                                                                                                                                                                                                                                                                                                                                                      | 9. OGRID Number 371762                              |
| 3. Address of Operator                                                       | 000, Artesia, NM 88211-090                                                                                                                                                                                                                                                                                                                                                                                                                                                                                                                                                                                                                                                                                                                                                                                                                                                                                                                                                                                                                                                                                                                                                                                                                                                                                                                                                                                                                                                                                                                                                                                                                                                                                                                                                                                                                                                                                                                                                                                                                                                                                                     | 10. Pool name or Wildcat                            |
|                                                                              |                                                                                                                                                                                                                                                                                                                                                                                                                                                                                                                                                                                                                                                                                                                                                                                                                                                                                                                                                                                                                                                                                                                                                                                                                                                                                                                                                                                                                                                                                                                                                                                                                                                                                                                                                                                                                                                                                                                                                                                                                                                                                                                                | Empire (Yates S.R.) East                            |
| 4. Well Location                                                             | 2310 feet from the S line and                                                                                                                                                                                                                                                                                                                                                                                                                                                                                                                                                                                                                                                                                                                                                                                                                                                                                                                                                                                                                                                                                                                                                                                                                                                                                                                                                                                                                                                                                                                                                                                                                                                                                                                                                                                                                                                                                                                                                                                                                                                                                                  | 2310feet from theWline                              |
| Unit Letter K : Section 27                                                   | icet from the fine and _                                                                                                                                                                                                                                                                                                                                                                                                                                                                                                                                                                                                                                                                                                                                                                                                                                                                                                                                                                                                                                                                                                                                                                                                                                                                                                                                                                                                                                                                                                                                                                                                                                                                                                                                                                                                                                                                                                                                                                                                                                                                                                       | feet from theline NMPM Eddy County                  |
| Section 27                                                                   | Township 17S Range 28E  11. Elevation (Show whether DR, RKB, RT, GR,                                                                                                                                                                                                                                                                                                                                                                                                                                                                                                                                                                                                                                                                                                                                                                                                                                                                                                                                                                                                                                                                                                                                                                                                                                                                                                                                                                                                                                                                                                                                                                                                                                                                                                                                                                                                                                                                                                                                                                                                                                                           | 7                                                   |
|                                                                              | 3661 GR                                                                                                                                                                                                                                                                                                                                                                                                                                                                                                                                                                                                                                                                                                                                                                                                                                                                                                                                                                                                                                                                                                                                                                                                                                                                                                                                                                                                                                                                                                                                                                                                                                                                                                                                                                                                                                                                                                                                                                                                                                                                                                                        | eic.)                                               |
|                                                                              |                                                                                                                                                                                                                                                                                                                                                                                                                                                                                                                                                                                                                                                                                                                                                                                                                                                                                                                                                                                                                                                                                                                                                                                                                                                                                                                                                                                                                                                                                                                                                                                                                                                                                                                                                                                                                                                                                                                                                                                                                                                                                                                                |                                                     |
| 12. Check                                                                    | Appropriate Box to Indicate Nature of Notice                                                                                                                                                                                                                                                                                                                                                                                                                                                                                                                                                                                                                                                                                                                                                                                                                                                                                                                                                                                                                                                                                                                                                                                                                                                                                                                                                                                                                                                                                                                                                                                                                                                                                                                                                                                                                                                                                                                                                                                                                                                                                   | ce, Report or Other Data                            |
| NOTICE OF IN                                                                 | NTENTION TO: SI                                                                                                                                                                                                                                                                                                                                                                                                                                                                                                                                                                                                                                                                                                                                                                                                                                                                                                                                                                                                                                                                                                                                                                                                                                                                                                                                                                                                                                                                                                                                                                                                                                                                                                                                                                                                                                                                                                                                                                                                                                                                                                                | UBSEQUENT REPORT OF:                                |
| PERFORM REMEDIAL WORK                                                        |                                                                                                                                                                                                                                                                                                                                                                                                                                                                                                                                                                                                                                                                                                                                                                                                                                                                                                                                                                                                                                                                                                                                                                                                                                                                                                                                                                                                                                                                                                                                                                                                                                                                                                                                                                                                                                                                                                                                                                                                                                                                                                                                |                                                     |
| TEMPORARILY ABANDON                                                          |                                                                                                                                                                                                                                                                                                                                                                                                                                                                                                                                                                                                                                                                                                                                                                                                                                                                                                                                                                                                                                                                                                                                                                                                                                                                                                                                                                                                                                                                                                                                                                                                                                                                                                                                                                                                                                                                                                                                                                                                                                                                                                                                | DRILLING OPNS. P AND A                              |
| PULL OR ALTER CASING                                                         | │ MULTIPLE COMPL ☐ CASING/CEM                                                                                                                                                                                                                                                                                                                                                                                                                                                                                                                                                                                                                                                                                                                                                                                                                                                                                                                                                                                                                                                                                                                                                                                                                                                                                                                                                                                                                                                                                                                                                                                                                                                                                                                                                                                                                                                                                                                                                                                                                                                                                                  | IENT JOB                                            |
| DOWNHOLE COMMINGLE                                                           |                                                                                                                                                                                                                                                                                                                                                                                                                                                                                                                                                                                                                                                                                                                                                                                                                                                                                                                                                                                                                                                                                                                                                                                                                                                                                                                                                                                                                                                                                                                                                                                                                                                                                                                                                                                                                                                                                                                                                                                                                                                                                                                                | Notify OCD 24 hrs. prior to any work                |
| CLOSED-LOOP SYSTEM  OTHER:                                                   | OTHER:                                                                                                                                                                                                                                                                                                                                                                                                                                                                                                                                                                                                                                                                                                                                                                                                                                                                                                                                                                                                                                                                                                                                                                                                                                                                                                                                                                                                                                                                                                                                                                                                                                                                                                                                                                                                                                                                                                                                                                                                                                                                                                                         | done                                                |
|                                                                              | pleted operations. (Clearly state all pertinent details, ork). SEE RULE 19.15.7.14 NMAC. For Multiple completion.                                                                                                                                                                                                                                                                                                                                                                                                                                                                                                                                                                                                                                                                                                                                                                                                                                                                                                                                                                                                                                                                                                                                                                                                                                                                                                                                                                                                                                                                                                                                                                                                                                                                                                                                                                                                                                                                                                                                                                                                              |                                                     |
| Abo Empire, LLC proposes to pluş                                             | y this well as follows:                                                                                                                                                                                                                                                                                                                                                                                                                                                                                                                                                                                                                                                                                                                                                                                                                                                                                                                                                                                                                                                                                                                                                                                                                                                                                                                                                                                                                                                                                                                                                                                                                                                                                                                                                                                                                                                                                                                                                                                                                                                                                                        |                                                     |
|                                                                              | , this were as renewe.                                                                                                                                                                                                                                                                                                                                                                                                                                                                                                                                                                                                                                                                                                                                                                                                                                                                                                                                                                                                                                                                                                                                                                                                                                                                                                                                                                                                                                                                                                                                                                                                                                                                                                                                                                                                                                                                                                                                                                                                                                                                                                         |                                                     |
| Set CIBP @ 750'                                                              | 011-11                                                                                                                                                                                                                                                                                                                                                                                                                                                                                                                                                                                                                                                                                                                                                                                                                                                                                                                                                                                                                                                                                                                                                                                                                                                                                                                                                                                                                                                                                                                                                                                                                                                                                                                                                                                                                                                                                                                                                                                                                                                                                                                         | ) H1.                                               |
|                                                                              | fill 7" casing from surface to 750' (est 150 sx                                                                                                                                                                                                                                                                                                                                                                                                                                                                                                                                                                                                                                                                                                                                                                                                                                                                                                                                                                                                                                                                                                                                                                                                                                                                                                                                                                                                                                                                                                                                                                                                                                                                                                                                                                                                                                                                                                                                                                                                                                                                                | ). This covers CIBP @ 750, Top yates                |
| at 500', and top Anhydrite @                                                 | Perf @ 200' & attempt to Circ to s                                                                                                                                                                                                                                                                                                                                                                                                                                                                                                                                                                                                                                                                                                                                                                                                                                                                                                                                                                                                                                                                                                                                                                                                                                                                                                                                                                                                                                                                                                                                                                                                                                                                                                                                                                                                                                                                                                                                                                                                                                                                                             | surface                                             |
| After the well is plugged the casin                                          | gs will be cut off below ground level, a plate welded o                                                                                                                                                                                                                                                                                                                                                                                                                                                                                                                                                                                                                                                                                                                                                                                                                                                                                                                                                                                                                                                                                                                                                                                                                                                                                                                                                                                                                                                                                                                                                                                                                                                                                                                                                                                                                                                                                                                                                                                                                                                                        | on and a dry hole marker installed. The location    |
| will be cleared and remediated to 1                                          |                                                                                                                                                                                                                                                                                                                                                                                                                                                                                                                                                                                                                                                                                                                                                                                                                                                                                                                                                                                                                                                                                                                                                                                                                                                                                                                                                                                                                                                                                                                                                                                                                                                                                                                                                                                                                                                                                                                                                                                                                                                                                                                                | on and a dry note marker instance. The location     |
| ,,,,,,,,,,,,,,,,,,,,,,,,,,,,,,,,,,,,,,                                       | The objection of the state of t |                                                     |
|                                                                              |                                                                                                                                                                                                                                                                                                                                                                                                                                                                                                                                                                                                                                                                                                                                                                                                                                                                                                                                                                                                                                                                                                                                                                                                                                                                                                                                                                                                                                                                                                                                                                                                                                                                                                                                                                                                                                                                                                                                                                                                                                                                                                                                |                                                     |
|                                                                              |                                                                                                                                                                                                                                                                                                                                                                                                                                                                                                                                                                                                                                                                                                                                                                                                                                                                                                                                                                                                                                                                                                                                                                                                                                                                                                                                                                                                                                                                                                                                                                                                                                                                                                                                                                                                                                                                                                                                                                                                                                                                                                                                |                                                     |
| Spud Date: 11/26/1976                                                        | Rig Release Date: 1/3/197                                                                                                                                                                                                                                                                                                                                                                                                                                                                                                                                                                                                                                                                                                                                                                                                                                                                                                                                                                                                                                                                                                                                                                                                                                                                                                                                                                                                                                                                                                                                                                                                                                                                                                                                                                                                                                                                                                                                                                                                                                                                                                      | 77                                                  |
| Spud Date. 11/20/1970                                                        | Rig Release Date: 1/3/197                                                                                                                                                                                                                                                                                                                                                                                                                                                                                                                                                                                                                                                                                                                                                                                                                                                                                                                                                                                                                                                                                                                                                                                                                                                                                                                                                                                                                                                                                                                                                                                                                                                                                                                                                                                                                                                                                                                                                                                                                                                                                                      | 7                                                   |
| ****SEE ATTACHED                                                             | COA's****                                                                                                                                                                                                                                                                                                                                                                                                                                                                                                                                                                                                                                                                                                                                                                                                                                                                                                                                                                                                                                                                                                                                                                                                                                                                                                                                                                                                                                                                                                                                                                                                                                                                                                                                                                                                                                                                                                                                                                                                                                                                                                                      | PLUGGED BY 10/25/2023                               |
| I hereby certify that the information                                        | above is true and complete to the best of my knowl                                                                                                                                                                                                                                                                                                                                                                                                                                                                                                                                                                                                                                                                                                                                                                                                                                                                                                                                                                                                                                                                                                                                                                                                                                                                                                                                                                                                                                                                                                                                                                                                                                                                                                                                                                                                                                                                                                                                                                                                                                                                             | edge and belief.                                    |
|                                                                              |                                                                                                                                                                                                                                                                                                                                                                                                                                                                                                                                                                                                                                                                                                                                                                                                                                                                                                                                                                                                                                                                                                                                                                                                                                                                                                                                                                                                                                                                                                                                                                                                                                                                                                                                                                                                                                                                                                                                                                                                                                                                                                                                |                                                     |
| SIGNATURE                                                                    | TITLE_ Consultant                                                                                                                                                                                                                                                                                                                                                                                                                                                                                                                                                                                                                                                                                                                                                                                                                                                                                                                                                                                                                                                                                                                                                                                                                                                                                                                                                                                                                                                                                                                                                                                                                                                                                                                                                                                                                                                                                                                                                                                                                                                                                                              | DATE 10/20/2022                                     |
| Type or print name Phelps White For State Use Only                           | E-mail address: _pwiv@zianet                                                                                                                                                                                                                                                                                                                                                                                                                                                                                                                                                                                                                                                                                                                                                                                                                                                                                                                                                                                                                                                                                                                                                                                                                                                                                                                                                                                                                                                                                                                                                                                                                                                                                                                                                                                                                                                                                                                                                                                                                                                                                                   | com PHONE: 575 626 7660                             |
| APPROVED BY:Conditions of Approval (if any):                                 | TITLE Staff W                                                                                                                                                                                                                                                                                                                                                                                                                                                                                                                                                                                                                                                                                                                                                                                                                                                                                                                                                                                                                                                                                                                                                                                                                                                                                                                                                                                                                                                                                                                                                                                                                                                                                                                                                                                                                                                                                                                                                                                                                                                                                                                  | lanager DATE 10/25/22                               |