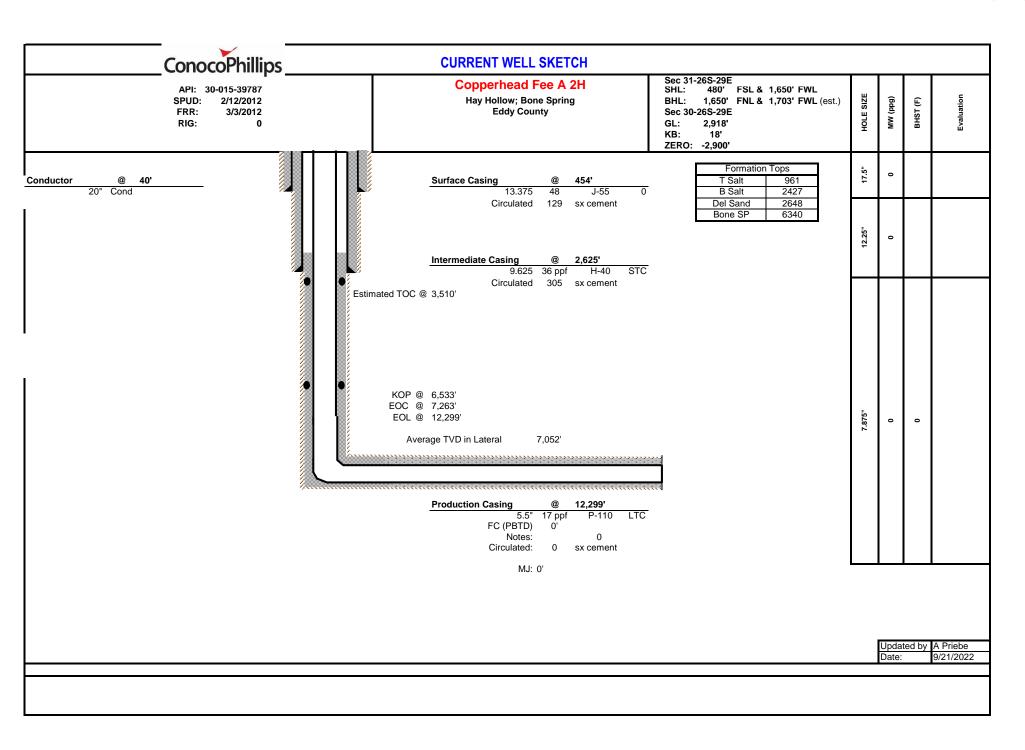

| ceined by OCD: 2/29/2022 9:38:08                                                                                                               | State of New Me                                                                                                                                                                                                                                                                                                                                                                                                                                                                                                                                                                                                                                                                                                                                                                                                                                                                                                                                                                                                                                                                                                                                                                                                                                                                                                                                                                                                                                                                                                                                                                                                                                                                                                                                                                                                                                                                                                                                                                                                                                                                                                                | exico                                                                                 | Form C-103                            |
|------------------------------------------------------------------------------------------------------------------------------------------------|--------------------------------------------------------------------------------------------------------------------------------------------------------------------------------------------------------------------------------------------------------------------------------------------------------------------------------------------------------------------------------------------------------------------------------------------------------------------------------------------------------------------------------------------------------------------------------------------------------------------------------------------------------------------------------------------------------------------------------------------------------------------------------------------------------------------------------------------------------------------------------------------------------------------------------------------------------------------------------------------------------------------------------------------------------------------------------------------------------------------------------------------------------------------------------------------------------------------------------------------------------------------------------------------------------------------------------------------------------------------------------------------------------------------------------------------------------------------------------------------------------------------------------------------------------------------------------------------------------------------------------------------------------------------------------------------------------------------------------------------------------------------------------------------------------------------------------------------------------------------------------------------------------------------------------------------------------------------------------------------------------------------------------------------------------------------------------------------------------------------------------|---------------------------------------------------------------------------------------|---------------------------------------|
| Office<br><u>District I</u> – (575) 393-6161                                                                                                   | Energy, Minerals and Natu                                                                                                                                                                                                                                                                                                                                                                                                                                                                                                                                                                                                                                                                                                                                                                                                                                                                                                                                                                                                                                                                                                                                                                                                                                                                                                                                                                                                                                                                                                                                                                                                                                                                                                                                                                                                                                                                                                                                                                                                                                                                                                      | ıral Resources                                                                        | Revised July 18, 2013                 |
| 1625 N. French Dr., Hobbs, NM 88240<br>District II – (575) 748-1283                                                                            |                                                                                                                                                                                                                                                                                                                                                                                                                                                                                                                                                                                                                                                                                                                                                                                                                                                                                                                                                                                                                                                                                                                                                                                                                                                                                                                                                                                                                                                                                                                                                                                                                                                                                                                                                                                                                                                                                                                                                                                                                                                                                                                                | 24                                                                                    | YELL API NO.<br><b>0-015-39787</b>    |
| 811 S. First St., Artesia, NM 88210                                                                                                            | OIL CONSERVATION DIVISION 1220 South St. Francis Dr.                                                                                                                                                                                                                                                                                                                                                                                                                                                                                                                                                                                                                                                                                                                                                                                                                                                                                                                                                                                                                                                                                                                                                                                                                                                                                                                                                                                                                                                                                                                                                                                                                                                                                                                                                                                                                                                                                                                                                                                                                                                                           |                                                                                       | Indicate Type of Lease                |
| <u>District III</u> – (505) 334-6178<br>1000 Rio Brazos Rd., Aztec, NM 87410                                                                   |                                                                                                                                                                                                                                                                                                                                                                                                                                                                                                                                                                                                                                                                                                                                                                                                                                                                                                                                                                                                                                                                                                                                                                                                                                                                                                                                                                                                                                                                                                                                                                                                                                                                                                                                                                                                                                                                                                                                                                                                                                                                                                                                |                                                                                       | STATE FEE                             |
| <u>District IV</u> – (505) 476-3460<br>1220 S. St. Francis Dr., Santa Fe, NM<br>87505                                                          | Santa Fe, NM 87                                                                                                                                                                                                                                                                                                                                                                                                                                                                                                                                                                                                                                                                                                                                                                                                                                                                                                                                                                                                                                                                                                                                                                                                                                                                                                                                                                                                                                                                                                                                                                                                                                                                                                                                                                                                                                                                                                                                                                                                                                                                                                                | 7505 6.                                                                               | State Oil & Gas Lease No.             |
|                                                                                                                                                | TICES AND REPORTS ON WELLS                                                                                                                                                                                                                                                                                                                                                                                                                                                                                                                                                                                                                                                                                                                                                                                                                                                                                                                                                                                                                                                                                                                                                                                                                                                                                                                                                                                                                                                                                                                                                                                                                                                                                                                                                                                                                                                                                                                                                                                                                                                                                                     | 7.                                                                                    | Lease Name or Unit Agreement Name     |
|                                                                                                                                                | OSALS TO DRILL OR TO DEEPEN OR PLU<br>ICATION FOR PERMIT" (FORM C-101) FO                                                                                                                                                                                                                                                                                                                                                                                                                                                                                                                                                                                                                                                                                                                                                                                                                                                                                                                                                                                                                                                                                                                                                                                                                                                                                                                                                                                                                                                                                                                                                                                                                                                                                                                                                                                                                                                                                                                                                                                                                                                      | OD CHCH                                                                               | opperhead Fee A                       |
| PROPOSALS.)                                                                                                                                    | <u> </u>                                                                                                                                                                                                                                                                                                                                                                                                                                                                                                                                                                                                                                                                                                                                                                                                                                                                                                                                                                                                                                                                                                                                                                                                                                                                                                                                                                                                                                                                                                                                                                                                                                                                                                                                                                                                                                                                                                                                                                                                                                                                                                                       | 8.                                                                                    | Well Number #2H                       |
| 1. Type of Well: Oil Well                                                                                                                      | Gas Well Other                                                                                                                                                                                                                                                                                                                                                                                                                                                                                                                                                                                                                                                                                                                                                                                                                                                                                                                                                                                                                                                                                                                                                                                                                                                                                                                                                                                                                                                                                                                                                                                                                                                                                                                                                                                                                                                                                                                                                                                                                                                                                                                 |                                                                                       | OCDID V                               |
| 2. Name of Operator COG Production, LLC                                                                                                        |                                                                                                                                                                                                                                                                                                                                                                                                                                                                                                                                                                                                                                                                                                                                                                                                                                                                                                                                                                                                                                                                                                                                                                                                                                                                                                                                                                                                                                                                                                                                                                                                                                                                                                                                                                                                                                                                                                                                                                                                                                                                                                                                |                                                                                       | OGRID Number<br>17955                 |
| 3. Address of Operator                                                                                                                         |                                                                                                                                                                                                                                                                                                                                                                                                                                                                                                                                                                                                                                                                                                                                                                                                                                                                                                                                                                                                                                                                                                                                                                                                                                                                                                                                                                                                                                                                                                                                                                                                                                                                                                                                                                                                                                                                                                                                                                                                                                                                                                                                |                                                                                       | O. Pool name or Wildcat               |
| 2208 W. Main Street Artesia, NN                                                                                                                | M 88210                                                                                                                                                                                                                                                                                                                                                                                                                                                                                                                                                                                                                                                                                                                                                                                                                                                                                                                                                                                                                                                                                                                                                                                                                                                                                                                                                                                                                                                                                                                                                                                                                                                                                                                                                                                                                                                                                                                                                                                                                                                                                                                        | W                                                                                     | /ildcat G-03 S262932E;Bone Spring     |
| 4. Well Location                                                                                                                               |                                                                                                                                                                                                                                                                                                                                                                                                                                                                                                                                                                                                                                                                                                                                                                                                                                                                                                                                                                                                                                                                                                                                                                                                                                                                                                                                                                                                                                                                                                                                                                                                                                                                                                                                                                                                                                                                                                                                                                                                                                                                                                                                | -                                                                                     |                                       |
| Unit Letter : 48                                                                                                                               | feet from the S line a                                                                                                                                                                                                                                                                                                                                                                                                                                                                                                                                                                                                                                                                                                                                                                                                                                                                                                                                                                                                                                                                                                                                                                                                                                                                                                                                                                                                                                                                                                                                                                                                                                                                                                                                                                                                                                                                                                                                                                                                                                                                                                         | andfee                                                                                | t from theline                        |
| Section 31                                                                                                                                     |                                                                                                                                                                                                                                                                                                                                                                                                                                                                                                                                                                                                                                                                                                                                                                                                                                                                                                                                                                                                                                                                                                                                                                                                                                                                                                                                                                                                                                                                                                                                                                                                                                                                                                                                                                                                                                                                                                                                                                                                                                                                                                                                | 29E NMP                                                                               | M County <b>Eddy</b>                  |
|                                                                                                                                                | 11. Elevation (Show whether DR, 2918'                                                                                                                                                                                                                                                                                                                                                                                                                                                                                                                                                                                                                                                                                                                                                                                                                                                                                                                                                                                                                                                                                                                                                                                                                                                                                                                                                                                                                                                                                                                                                                                                                                                                                                                                                                                                                                                                                                                                                                                                                                                                                          |                                                                                       |                                       |
|                                                                                                                                                | 2710                                                                                                                                                                                                                                                                                                                                                                                                                                                                                                                                                                                                                                                                                                                                                                                                                                                                                                                                                                                                                                                                                                                                                                                                                                                                                                                                                                                                                                                                                                                                                                                                                                                                                                                                                                                                                                                                                                                                                                                                                                                                                                                           | GK                                                                                    |                                       |
| PULL OR ALTER CASING  DOWNHOLE COMMINGLE  CLOSED-LOOP SYSTEM                                                                                   |                                                                                                                                                                                                                                                                                                                                                                                                                                                                                                                                                                                                                                                                                                                                                                                                                                                                                                                                                                                                                                                                                                                                                                                                                                                                                                                                                                                                                                                                                                                                                                                                                                                                                                                                                                                                                                                                                                                                                                                                                                                                                                                                | CASING/CEMENT JO                                                                      | Notify OCD 24 hrs. prior to any work  |
| OTHER:                                                                                                                                         |                                                                                                                                                                                                                                                                                                                                                                                                                                                                                                                                                                                                                                                                                                                                                                                                                                                                                                                                                                                                                                                                                                                                                                                                                                                                                                                                                                                                                                                                                                                                                                                                                                                                                                                                                                                                                                                                                                                                                                                                                                                                                                                                | OTHER:                                                                                | done                                  |
|                                                                                                                                                | ork). SEE RULE 19.15.7.14 NMAC                                                                                                                                                                                                                                                                                                                                                                                                                                                                                                                                                                                                                                                                                                                                                                                                                                                                                                                                                                                                                                                                                                                                                                                                                                                                                                                                                                                                                                                                                                                                                                                                                                                                                                                                                                                                                                                                                                                                                                                                                                                                                                 |                                                                                       |                                       |
| proposed completion of rec                                                                                                                     | Run CBL to                                                                                                                                                                                                                                                                                                                                                                                                                                                                                                                                                                                                                                                                                                                                                                                                                                                                                                                                                                                                                                                                                                                                                                                                                                                                                                                                                                                                                                                                                                                                                                                                                                                                                                                                                                                                                                                                                                                                                                                                                                                                                                                     | surface.                                                                              |                                       |
|                                                                                                                                                | Run CBL to                                                                                                                                                                                                                                                                                                                                                                                                                                                                                                                                                                                                                                                                                                                                                                                                                                                                                                                                                                                                                                                                                                                                                                                                                                                                                                                                                                                                                                                                                                                                                                                                                                                                                                                                                                                                                                                                                                                                                                                                                                                                                                                     |                                                                                       | oot 25 sx cmt @ 6483-6283'. WOC & tag |
| <ol> <li>Set 5 ½ CIBP @ 6483</li> <li>Perf &amp; Sqz 70 sx cmt</li> </ol>                                                                      | Run CBL to 3'. Circ hole w/ MLF. Pressure test cs<br>@ 2675-2377'. WOC & Tag (9 5/8"                                                                                                                                                                                                                                                                                                                                                                                                                                                                                                                                                                                                                                                                                                                                                                                                                                                                                                                                                                                                                                                                                                                                                                                                                                                                                                                                                                                                                                                                                                                                                                                                                                                                                                                                                                                                                                                                                                                                                                                                                                           | sg <mark>500psi / 30 min -</mark> . Sp<br>' Shoe & B/Salt)                            | oot 25 sx cmt @ 6483-6283'. WOC & tag |
| <ol> <li>Set 5 ½ CIBP @ 6483</li> <li>Perf &amp; Sqz 70 sx cmt</li> <li>Perf &amp; Sqz 50 sx cmt</li> </ol>                                    | Run CBL to a Run C | sg <mark>500psi / 30 min -</mark> . Sp<br>' Shoe & B/Salt)                            | oot 25 sx cmt @ 6483-6283'. WOC & tag |
| <ol> <li>Set 5 ½ CIBP @ 6483</li> <li>Perf &amp; Sqz 70 sx cmt</li> <li>Perf &amp; Sqz 50 sx cmt</li> <li>Perf &amp; Sqz 110 sx cmt</li> </ol> | Run CBL to a Run C | sg <mark>500psi / 30 min -</mark> . Sp<br>' Shoe & B/Salt)                            | oot 25 sx cmt @ 6483-6283'. WOC & tag |
| <ol> <li>Set 5 ½ CIBP @ 6483</li> <li>Perf &amp; Sqz 70 sx cmt</li> <li>Perf &amp; Sqz 50 sx cmt</li> <li>Perf &amp; Sqz 110 sx cmt</li> </ol> | Run CBL to a Run C | sg <mark>500psi / 30 min -</mark> . Sp<br>' Shoe & B/Salt)                            | oot 25 sx cmt @ 6483-6283'. WOC & tag |
| <ol> <li>Set 5 ½ CIBP @ 6483</li> <li>Perf &amp; Sqz 70 sx cmt</li> <li>Perf &amp; Sqz 50 sx cmt</li> <li>Perf &amp; Sqz 110 sx cmt</li> </ol> | Run CBL to a Run C | sg <mark>500psi / 30 min -</mark> . Sp<br>' Shoe & B/Salt)                            | oot 25 sx cmt @ 6483-6283'. WOC & tag |
| 1. Set 5 ½ CIBP @ 6483 2. Perf & Sqz 70 sx cmt 3. Perf & Sqz 50 sx cmt 4. Perf & Sqz 110 sx cmt 5. Cut off well head, veri                     | Run CBL to  | sg(500psi / 30 min Sp<br>' Shoe & B/Salt)                                             | oot 25 sx cmt @ 6483-6283'. WOC & tag |
| 1. Set 5 ½ CIBP @ 6483 2. Perf & Sqz 70 sx cmt 3. Perf & Sqz 50 sx cmt 4. Perf & Sqz 110 sx cmt 5. Cut off well head, veri                     | Run CBL to a Run C | sg(500psi / 30 min Sp<br>' Shoe & B/Salt)                                             | oot 25 sx cmt @ 6483-6283'. WOC & tag |
| 1. Set 5 ½ CIBP @ 6483 2. Perf & Sqz 70 sx cmt 3. Perf & Sqz 50 sx cmt 4. Perf & Sqz 110 sx cmt 5. Cut off well head, veri                     | Run CBL to a Run C | sg 500psi / 30 min Sp<br>Shoe & B/Salt)                                               | oot 25 sx cmt @ 6483-6283'. WOC & tag |
| 1. Set 5 ½ CIBP @ 6483 2. Perf & Sqz 70 sx cmt 3. Perf & Sqz 50 sx cmt 4. Perf & Sqz 110 sx cm 5. Cut off well head, veri                      | Run CBL to a Run C | sg 500psi / 30 min Sp<br>'Shoe & B/Salt)  ate:  MUST BE PLUG                          | GGED BY 10/4/2023                     |
| 1. Set 5 ½ CIBP @ 6483 2. Perf & Sqz 70 sx cmt 3. Perf & Sqz 50 sx cmt 4. Perf & Sqz 110 sx cm 5. Cut off well head, veri                      | Run CBL to a Run C | sg 500psi / 30 min Sp<br>'Shoe & B/Salt)  ate:  MUST BE PLUG                          | GGED BY 10/4/2023                     |
| 1. Set 5 ½ CIBP @ 6483 2. Perf & Sqz 70 sx cmt 3. Perf & Sqz 50 sx cmt 4. Perf & Sqz 110 sx cm; 5. Cut off well head, veri                     | Run CBL to a run CBL to a run Run Run CBL to a run Run Run CBL to a run Run CBL to a run Run Run CBL to a run R                                                                                                                                                                                                                                                                                                                                                                                                                                                                                                                                                                                                                                                                                                                                                                                                                                                                                                                                                                                                                                                                                                                                                                                                                                                                                                                         | sg 500psi / 30 min Sp<br>'Shoe & B/Salt)  ate:  MUST BE PLUG                          | GGED BY 10/4/2023<br>ad belief.       |
| 1. Set 5 ½ CIBP @ 6483 2. Perf & Sqz 70 sx cmt 3. Perf & Sqz 50 sx cmt 4. Perf & Sqz 110 sx cm 5. Cut off well head, veri                      | Run CBL to Run Run Run CBL to Run Run Run CBL to Run Run Run Run CBL to Run                                                                                                                                                                                                                                                                                                                                                                                                                                                                                                                                                                                                                                                                                                                                                                                                                                                                                                                                                                                                                                                                                                                                                                                                                                                                                                                                                                                                                                                                                                                                                 | sg 500psi / 30 min Sp<br>Shoe & B/Salt)  ate:  MUST BE PLUG<br>est of my knowledge ar | GGED BY 10/4/2023<br>ad belief.       |