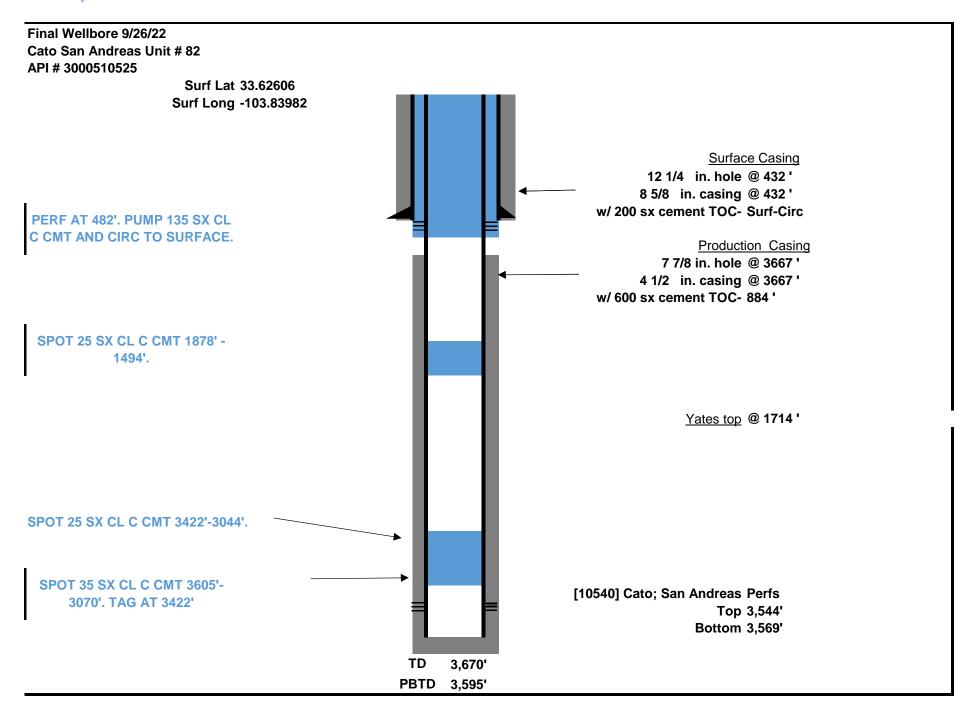

any false, fictitious or fraudulent statements or representations as to any matter within its jurisdiction.

(Instructions on page 2)

CATO SAN ANDRES UNIT #082 30-005-10525 PLUGGING REPORT SUMMARY

| DATE      | DAILY SUMMARY                                                                           |  |  |  |  |  |
|-----------|-----------------------------------------------------------------------------------------|--|--|--|--|--|
|           | Crew HTGSM. Move Equipment over to location. Spot In & R/U all Plugging                 |  |  |  |  |  |
| 9/20/2022 | Equipment. Repairs made on Rig. R/U PU. Function Test BOPE. SION                        |  |  |  |  |  |
|           | Crew HTGSM. 0 PSI on CSG. ND WH & NU BOPE. R/U Key Wireline. RIH w/ 3.75 Gauge          |  |  |  |  |  |
|           | Ring. Tag up @ 139'. POOH w/ Gauge Ring. RIH w/ 1.5" Sinker Bar to 3500'. POOH          |  |  |  |  |  |
|           | WL & RD. RIH w/ 3-7/8 Bit & P/U 112 Jt's of TBG. POOH w/ TBG & Bit. Close BOPE &        |  |  |  |  |  |
| 9/21/2022 | Lock Pins. Close all valves. SION                                                       |  |  |  |  |  |
|           | Crew HTGSM. 0 PSI on CSG. R/U Key Wireline. RIH w/ 3.75" Gauge Ring. Tag up @           |  |  |  |  |  |
|           | 139'. POOH w/ Gauge Ring. R/D WL. RIH w/ 3-3/4 Taper Mill & 5 JT's of TBG to 139'.      |  |  |  |  |  |
|           | Work Taper Mill w/ TBG Tonges to dress off CSG. Mill Passed through. P/U and would      |  |  |  |  |  |
|           | tag up. POOH w/ Taper Mill. Discuss w/ BLM to Spot CMT on bottom. RIH w/ 115 Jt's       |  |  |  |  |  |
|           | of TBG to 3605'. R/U Key CMT Truck. Circulated well w/ 60 BBL's of FW. Spot 8.3 BBL's   |  |  |  |  |  |
|           | (35 SXS) of Class C CMT w/ 2% calcuim @ 1.5 BPM @ 600 PSI & Displaced w/ 11.8           |  |  |  |  |  |
|           | BBL's of FW to 3070'. L/D 12 Jt's of TBG & POOH w/ 16 Jt's to 2727'. Install TIW Valve. |  |  |  |  |  |
| 9/22/2022 | Close BOPE & Lock Pins. Close all Valves. SION                                          |  |  |  |  |  |
|           | Crew HTGSM. 0 PSI on TBG & CSG. RIH w/ 28 Jt's of TBG. Tag TOC @ 3422'. PSI Test        |  |  |  |  |  |
|           | well to 500 PSI. Held good. Circulated well w/ 60 BBL's of 10# Gel Mud. Spot 25 SXS of  |  |  |  |  |  |
|           | Class C CMT & Displaced to 3044' w/ 1 BBL' of FW w/ 5 BBL's of 10# Gel Mud. L/D 49      |  |  |  |  |  |
|           | Jt's of TBG to 1878'. Spot 25 SXS of Class C CMT & Displaced to 1494' covering Yates    |  |  |  |  |  |
|           | zone. L/D 60 Jt's of TBG. R/U Key WL. RIH w/ 1-9/16" Perf Gun. Perforate CSG @ 482'     |  |  |  |  |  |
|           | w/ 4 shots @ .2 hole @ 2 grams per shot @ 12" penetration. POOH w/ WL & RD. Est.        |  |  |  |  |  |
|           | Injection Rate @ 2.5 BPM @ 150 PSI w/ 20 BBL's of BW. Close BOPE & SION                 |  |  |  |  |  |
| 9/23/2022 |                                                                                         |  |  |  |  |  |
|           | 0 PSI on CSG. RIH W/ 16 Jt's of TBG to 502'. Pump 8.3 BBL's (35 SXS) of Class C CMT.    |  |  |  |  |  |
|           | L/D TBG. ND BOPE & NUWH. Pump 23.8 BBL's(100 SXS) of Class C CMT to surface @           |  |  |  |  |  |
|           | 2.5 BPM @ 150 PSI. Shut in all valves. RD PU & all Plugging equipment. Top of 4.5"      |  |  |  |  |  |
| 9/26/2022 | CSG w/ CMT. Well has been plugged.                                                      |  |  |  |  |  |