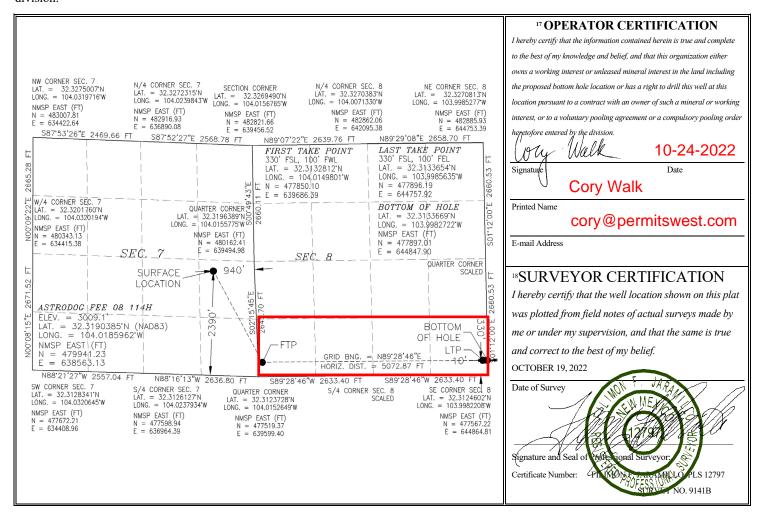

## WELL LOCATION AND ACREAGE DEDICATION PLAT

|                            | <sup>1</sup> API Number <sup>2</sup> Pool Code CULEBRA BLUFF; BONE SP |                            | PRING, SOUTH           |        |  |
|----------------------------|-----------------------------------------------------------------------|----------------------------|------------------------|--------|--|
| <sup>4</sup> Property Code |                                                                       | <sup>5</sup> Property Name |                        |        |  |
|                            |                                                                       | 114H                       |                        |        |  |
| <sup>7</sup> OGRID No.     |                                                                       | 8 OI                       | <sup>9</sup> Elevation |        |  |
| 372920                     |                                                                       | NOVO OIL & GAS NO          | RTHERN DELAWARE, LLC   | 3009.1 |  |

<sup>10</sup> Surface Location

| UL or lot no.                                                | Section    | Township  | Range         | Lot Idn | Feet from the | North/South line | Feet from the | East/West line | County |
|--------------------------------------------------------------|------------|-----------|---------------|---------|---------------|------------------|---------------|----------------|--------|
| I                                                            | 7          | 23 S      | 29 E          |         | 2390          | SOUTH            | 940           | EAST           | EDDY   |
| <sup>11</sup> Bottom Hole Location If Different From Surface |            |           |               |         |               |                  |               |                |        |
| UL or lot no.                                                | Section    | Township  | Range         | Lot Idn | Feet from the | North/South line | Feet from the | East/West line | County |
| P                                                            | 8          | 23 S      | 29 E          |         | 330           | SOUTH            | 10            | EAST           | EDDY   |
| 12 Dedicated Acre                                            | s 13 Joint | or Infill | Consolidation | n Code  |               |                  | 15 Order No.  |                |        |
| 160                                                          |            |           |               |         |               |                  |               |                |        |