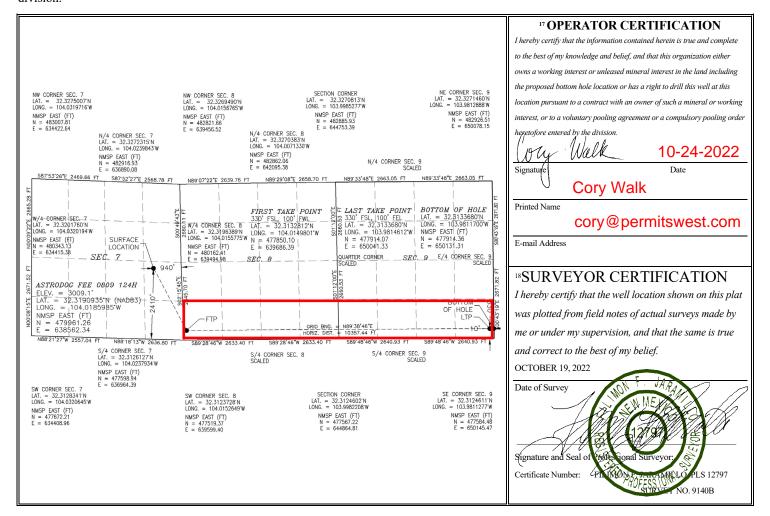

## WELL LOCATION AND ACREAGE DEDICATION PLAT

|                            | <sup>1</sup> API Number <sup>2</sup> Pool Cod |       | <sup>3</sup> Pool Name         |                          |  |
|----------------------------|-----------------------------------------------|-------|--------------------------------|--------------------------|--|
| 30-015-49228               |                                               | 15011 | CULEBRA BLUFF; BONE SPRING, SC |                          |  |
| <sup>4</sup> Property Code | <sup>5</sup> Property Name                    |       |                                | <sup>6</sup> Well Number |  |
|                            | ASTRODOG FEE 0809                             |       |                                | 124H                     |  |
| <sup>7</sup> OGRID No.     | <sup>8</sup> Operator Name                    |       |                                | <sup>9</sup> Elevation   |  |
| 372920                     | NOVO OIL & GAS NORTHERN DELAWARE, LLC         |       |                                | 3008.9                   |  |

<sup>10</sup> Surface Location

|                                                  |            |              |               |         | Bullaci       | c Location       |               |                |        |
|--------------------------------------------------|------------|--------------|---------------|---------|---------------|------------------|---------------|----------------|--------|
| UL or lot no.                                    | Section    | Township     | Range         | Lot Idn | Feet from the | North/South line | Feet from the | East/West line | County |
| I                                                | 7          | 23 S         | 29 E          |         | 2410          | SOUTH            | 940           | EAST           | EDDY   |
| " Bottom Hole Location If Different From Surface |            |              |               |         |               |                  |               |                |        |
| UL or lot no.                                    | Section    | Township     | Range         | Lot Idn | Feet from the | North/South line | Feet from the | East/West line | County |
| P                                                | 9          | 23 S         | 29 E          |         | 330           | SOUTH            | 10            | EAST           | EDDY   |
| 12 Dedicated Acre                                | s 13 Joint | or Infill 14 | Consolidation | n Code  |               |                  | 15 Order No.  |                |        |
| 320                                              |            |              |               |         |               |                  |               |                |        |