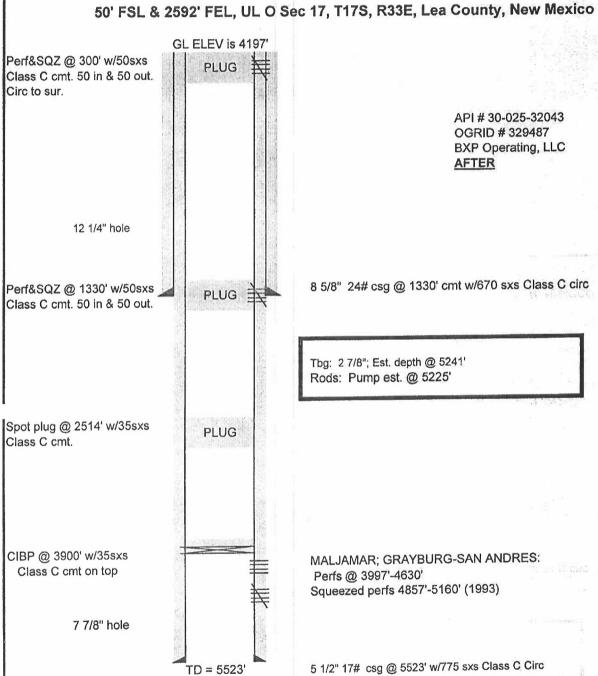

# Plugging Report Caprock Maljamar Unit #166 API 30-025-32043

4/21/2022 Move in rig and set large matting board. Rigged up. Rods were stuck. Parted while trying to unseat the pump. Laid down 50 7/8" and SION.

4/22/2022 Finished laying down the rods. 54 7/8" and 106 ¾". Last ¾" rod was parted 2' from the bottom end. Rod fish is approx. 4025' from the surface. Installed the BOP. Anchor would not release. Performed manual stretch test. Showed stuck at 4144'. Worked tubing. Came up the hole about 2', and would stack out at the same place. Stopped making progress. Rigged up Rotary Wireline and jet cut tubing at 4100'. Pipe did not move after the cut. Rigged down the wireline and beat the tubing free with the rig. Started laying down the tubing (too windy to stand in the derrick). Drug for the first two joints and cleared up. Laid down 4 joints total and shut down for high winds.

4/25/2022 Finish pulling the tubing. RIH with packer and set at 3742'. Pressure up to 1000# and held with no drop. POOH with packer and RIH with tubing to 3902'. Circulate MLF and spot 25 sx Class C cement with CaCl. POOH and WOC. Tagged cement at 2851'. Caught circulation and tested casing to 500#. Casing good. POOH to 2525' and spot 35 sx cement. POOH and SION.

4/26/2022 Tagged cement at 2178'. Perforated at 1330'. Set packer at 1060' and pressured up to 1000#. Bled off at the truck and repeated with the same result. POOH with packer and RIH with tubing to 1403'. Spot 25 sx cement with CaCl. WOC and tagged at 1185'. POOH and perforated casing at 300'. Pressured up to 750# and held. Repeated with same result. RIH with tubing to 374' and circulated cement to surface with 40 sx. Laid down remaining tubing at SION.

4/27/2022 Removed the BOP and rigged down. Dug out cellar and removed the wellhead. Mixed 10 sx cement and filled up 5  $\frac{1}{2}$ " and 5  $\frac{1}{2}$ " x 8 5/8" annulus. Installed standard marker, removed the anchors, cleaned the pit and back drug location.