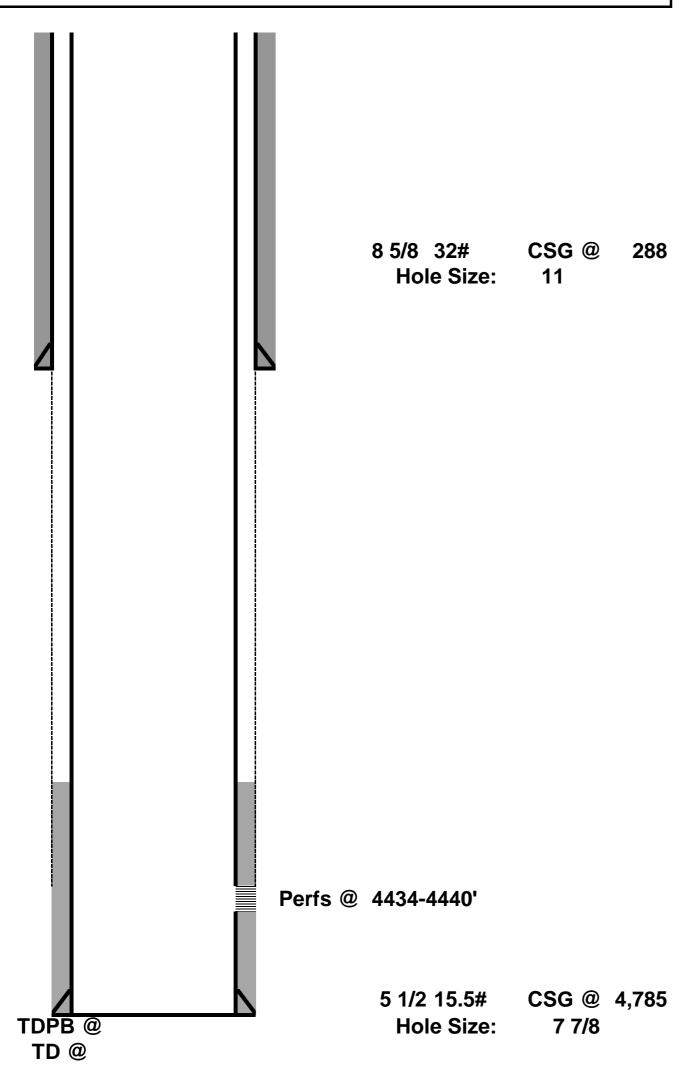

| ceined by Och: Appropriate 3:8:40:34 /                                                      | State of New 1                  | Mexico                                                                                                                                                                                                                                                                                                                                                                                                                                                                                                                                                                                                                                                                                                                                                                                                                                                                                                                                                                                                                                                                                                                                                                                                                                                                                                                                                                                                                                                                                                                                                                                                                                                                                                                                                                                                                                                                                                                                                                                                                                                                                                                         | I                                                                   | Form C-103 of                         |
|---------------------------------------------------------------------------------------------|---------------------------------|--------------------------------------------------------------------------------------------------------------------------------------------------------------------------------------------------------------------------------------------------------------------------------------------------------------------------------------------------------------------------------------------------------------------------------------------------------------------------------------------------------------------------------------------------------------------------------------------------------------------------------------------------------------------------------------------------------------------------------------------------------------------------------------------------------------------------------------------------------------------------------------------------------------------------------------------------------------------------------------------------------------------------------------------------------------------------------------------------------------------------------------------------------------------------------------------------------------------------------------------------------------------------------------------------------------------------------------------------------------------------------------------------------------------------------------------------------------------------------------------------------------------------------------------------------------------------------------------------------------------------------------------------------------------------------------------------------------------------------------------------------------------------------------------------------------------------------------------------------------------------------------------------------------------------------------------------------------------------------------------------------------------------------------------------------------------------------------------------------------------------------|---------------------------------------------------------------------|---------------------------------------|
| <u>District I</u> – (575) 393-6161<br>1625 N. French Dr., Hobbs, NM 88240                   | Energy, Minerals and N          | atural Resources                                                                                                                                                                                                                                                                                                                                                                                                                                                                                                                                                                                                                                                                                                                                                                                                                                                                                                                                                                                                                                                                                                                                                                                                                                                                                                                                                                                                                                                                                                                                                                                                                                                                                                                                                                                                                                                                                                                                                                                                                                                                                                               | Revise WELL API NO.                                                 | ed July 18, 2013                      |
| <u>District II</u> – (575) 748-1283                                                         | OIL CONSERVATION                | NOIVISION                                                                                                                                                                                                                                                                                                                                                                                                                                                                                                                                                                                                                                                                                                                                                                                                                                                                                                                                                                                                                                                                                                                                                                                                                                                                                                                                                                                                                                                                                                                                                                                                                                                                                                                                                                                                                                                                                                                                                                                                                                                                                                                      | 30-025-03971                                                        |                                       |
| 811 S. First St., Artesia, NM 88210<br><u>District III</u> – (505) 334-6178                 | 1220 South St. F                |                                                                                                                                                                                                                                                                                                                                                                                                                                                                                                                                                                                                                                                                                                                                                                                                                                                                                                                                                                                                                                                                                                                                                                                                                                                                                                                                                                                                                                                                                                                                                                                                                                                                                                                                                                                                                                                                                                                                                                                                                                                                                                                                | 5. Indicate Type of Lease STATE ☐ FEB                               | , _                                   |
| 1000 Rio Brazos Rd., Aztec, NM 87410<br><u>District IV</u> – (505) 476-3460                 | Santa Fe, NM                    | 87505                                                                                                                                                                                                                                                                                                                                                                                                                                                                                                                                                                                                                                                                                                                                                                                                                                                                                                                                                                                                                                                                                                                                                                                                                                                                                                                                                                                                                                                                                                                                                                                                                                                                                                                                                                                                                                                                                                                                                                                                                                                                                                                          | 6. State Oil & Gas Lease No.                                        |                                       |
| 1220 S. St. Francis Dr., Santa Fe, NM<br>87505                                              |                                 |                                                                                                                                                                                                                                                                                                                                                                                                                                                                                                                                                                                                                                                                                                                                                                                                                                                                                                                                                                                                                                                                                                                                                                                                                                                                                                                                                                                                                                                                                                                                                                                                                                                                                                                                                                                                                                                                                                                                                                                                                                                                                                                                | B-1400                                                              |                                       |
| SUNDRY NOTICE                                                                               | ES AND REPORTS ON WEL           |                                                                                                                                                                                                                                                                                                                                                                                                                                                                                                                                                                                                                                                                                                                                                                                                                                                                                                                                                                                                                                                                                                                                                                                                                                                                                                                                                                                                                                                                                                                                                                                                                                                                                                                                                                                                                                                                                                                                                                                                                                                                                                                                | 7. Lease Name or Unit Agree                                         | ement Name                            |
| (DO NOT USE THIS FORM FOR PROPOSAL DIFFERENT RESERVOIR. USE "APPLICA"                       |                                 |                                                                                                                                                                                                                                                                                                                                                                                                                                                                                                                                                                                                                                                                                                                                                                                                                                                                                                                                                                                                                                                                                                                                                                                                                                                                                                                                                                                                                                                                                                                                                                                                                                                                                                                                                                                                                                                                                                                                                                                                                                                                                                                                | State NMA                                                           |                                       |
| PROPOSALS.)  1. Type of Well: Oil Well G                                                    | as Well 🛛 Other                 |                                                                                                                                                                                                                                                                                                                                                                                                                                                                                                                                                                                                                                                                                                                                                                                                                                                                                                                                                                                                                                                                                                                                                                                                                                                                                                                                                                                                                                                                                                                                                                                                                                                                                                                                                                                                                                                                                                                                                                                                                                                                                                                                | 8. Well Number #1                                                   |                                       |
| 2. Name of Operator                                                                         | is well Z other                 |                                                                                                                                                                                                                                                                                                                                                                                                                                                                                                                                                                                                                                                                                                                                                                                                                                                                                                                                                                                                                                                                                                                                                                                                                                                                                                                                                                                                                                                                                                                                                                                                                                                                                                                                                                                                                                                                                                                                                                                                                                                                                                                                | 9. OGRID Number                                                     |                                       |
| Walsh & Watts Inc                                                                           |                                 |                                                                                                                                                                                                                                                                                                                                                                                                                                                                                                                                                                                                                                                                                                                                                                                                                                                                                                                                                                                                                                                                                                                                                                                                                                                                                                                                                                                                                                                                                                                                                                                                                                                                                                                                                                                                                                                                                                                                                                                                                                                                                                                                | 243978                                                              |                                       |
| 3. Address of Operator 155 Walsh Drive, Aledo, TX 76008                                     |                                 |                                                                                                                                                                                                                                                                                                                                                                                                                                                                                                                                                                                                                                                                                                                                                                                                                                                                                                                                                                                                                                                                                                                                                                                                                                                                                                                                                                                                                                                                                                                                                                                                                                                                                                                                                                                                                                                                                                                                                                                                                                                                                                                                | 10. Pool name or Wildcat  Arkansas Junction Queen (0)               | Gas)                                  |
| 4. Well Location                                                                            |                                 |                                                                                                                                                                                                                                                                                                                                                                                                                                                                                                                                                                                                                                                                                                                                                                                                                                                                                                                                                                                                                                                                                                                                                                                                                                                                                                                                                                                                                                                                                                                                                                                                                                                                                                                                                                                                                                                                                                                                                                                                                                                                                                                                |                                                                     | · · · · · · · · · · · · · · · · · · · |
|                                                                                             | feet from the N                 | line and660                                                                                                                                                                                                                                                                                                                                                                                                                                                                                                                                                                                                                                                                                                                                                                                                                                                                                                                                                                                                                                                                                                                                                                                                                                                                                                                                                                                                                                                                                                                                                                                                                                                                                                                                                                                                                                                                                                                                                                                                                                                                                                                    |                                                                     | line                                  |
| Section 14                                                                                  | *                               | ange 36E                                                                                                                                                                                                                                                                                                                                                                                                                                                                                                                                                                                                                                                                                                                                                                                                                                                                                                                                                                                                                                                                                                                                                                                                                                                                                                                                                                                                                                                                                                                                                                                                                                                                                                                                                                                                                                                                                                                                                                                                                                                                                                                       | NMPM County L                                                       | ea                                    |
|                                                                                             | 11. Elevation (Show whether I   | DR, RKB, RT, GR, etc<br><b>3878'</b>                                                                                                                                                                                                                                                                                                                                                                                                                                                                                                                                                                                                                                                                                                                                                                                                                                                                                                                                                                                                                                                                                                                                                                                                                                                                                                                                                                                                                                                                                                                                                                                                                                                                                                                                                                                                                                                                                                                                                                                                                                                                                           | .)                                                                  |                                       |
|                                                                                             |                                 |                                                                                                                                                                                                                                                                                                                                                                                                                                                                                                                                                                                                                                                                                                                                                                                                                                                                                                                                                                                                                                                                                                                                                                                                                                                                                                                                                                                                                                                                                                                                                                                                                                                                                                                                                                                                                                                                                                                                                                                                                                                                                                                                | •                                                                   |                                       |
| 12. Check Ap                                                                                | propriate Box to Indicate       | Nature of Notice,                                                                                                                                                                                                                                                                                                                                                                                                                                                                                                                                                                                                                                                                                                                                                                                                                                                                                                                                                                                                                                                                                                                                                                                                                                                                                                                                                                                                                                                                                                                                                                                                                                                                                                                                                                                                                                                                                                                                                                                                                                                                                                              | Report or Other Data                                                |                                       |
| NOTICE OF INT                                                                               | ENTION TO:                      | SUE                                                                                                                                                                                                                                                                                                                                                                                                                                                                                                                                                                                                                                                                                                                                                                                                                                                                                                                                                                                                                                                                                                                                                                                                                                                                                                                                                                                                                                                                                                                                                                                                                                                                                                                                                                                                                                                                                                                                                                                                                                                                                                                            | SEQUENT REPORT OF                                                   | <b>=</b> ∙                            |
|                                                                                             | PLUG AND ABANDON                | REMEDIAL WOR                                                                                                                                                                                                                                                                                                                                                                                                                                                                                                                                                                                                                                                                                                                                                                                                                                                                                                                                                                                                                                                                                                                                                                                                                                                                                                                                                                                                                                                                                                                                                                                                                                                                                                                                                                                                                                                                                                                                                                                                                                                                                                                   |                                                                     | CASING                                |
|                                                                                             | CHANGE PLANS                    |                                                                                                                                                                                                                                                                                                                                                                                                                                                                                                                                                                                                                                                                                                                                                                                                                                                                                                                                                                                                                                                                                                                                                                                                                                                                                                                                                                                                                                                                                                                                                                                                                                                                                                                                                                                                                                                                                                                                                                                                                                                                                                                                | RILLING OPNS. P AND A                                               |                                       |
| <del></del>                                                                                 | MULTIPLE COMPL                  | CASING/CEMEN                                                                                                                                                                                                                                                                                                                                                                                                                                                                                                                                                                                                                                                                                                                                                                                                                                                                                                                                                                                                                                                                                                                                                                                                                                                                                                                                                                                                                                                                                                                                                                                                                                                                                                                                                                                                                                                                                                                                                                                                                                                                                                                   | IT JOB                                                              |                                       |
| DOWNHOLE COMMINGLE                                                                          |                                 |                                                                                                                                                                                                                                                                                                                                                                                                                                                                                                                                                                                                                                                                                                                                                                                                                                                                                                                                                                                                                                                                                                                                                                                                                                                                                                                                                                                                                                                                                                                                                                                                                                                                                                                                                                                                                                                                                                                                                                                                                                                                                                                                |                                                                     |                                       |
| CLOSED-LOOP SYSTEM   OTHER:                                                                 | П                               | OTHER:                                                                                                                                                                                                                                                                                                                                                                                                                                                                                                                                                                                                                                                                                                                                                                                                                                                                                                                                                                                                                                                                                                                                                                                                                                                                                                                                                                                                                                                                                                                                                                                                                                                                                                                                                                                                                                                                                                                                                                                                                                                                                                                         |                                                                     | П                                     |
| 13. Describe proposed or complet of starting any proposed work proposed completion or recom | ). SEE RULE 19.15.7.14 NM       |                                                                                                                                                                                                                                                                                                                                                                                                                                                                                                                                                                                                                                                                                                                                                                                                                                                                                                                                                                                                                                                                                                                                                                                                                                                                                                                                                                                                                                                                                                                                                                                                                                                                                                                                                                                                                                                                                                                                                                                                                                                                                                                                | nd give pertinent dates, including ompletions: Attach wellbore diag |                                       |
| 1 Cot 5 1/ CIDD @ 4294? Cino                                                                | hala w/ MI E Duagawa taat .     | naa Enat 25 ay amt G                                                                                                                                                                                                                                                                                                                                                                                                                                                                                                                                                                                                                                                                                                                                                                                                                                                                                                                                                                                                                                                                                                                                                                                                                                                                                                                                                                                                                                                                                                                                                                                                                                                                                                                                                                                                                                                                                                                                                                                                                                                                                                           | \ \ \ \ \ \ \ \ \ \ \ \ \ \ \ \ \ \ \                               |                                       |
| <ol> <li>Set 5 ½ CIBP @ 4384'. Circ</li> <li>Perf &amp; Sqz 50 sx cmt @ 312</li> </ol>      |                                 |                                                                                                                                                                                                                                                                                                                                                                                                                                                                                                                                                                                                                                                                                                                                                                                                                                                                                                                                                                                                                                                                                                                                                                                                                                                                                                                                                                                                                                                                                                                                                                                                                                                                                                                                                                                                                                                                                                                                                                                                                                                                                                                                | 4384-4184*.                                                         |                                       |
| 3. Perf & Sqz 50 sx cmt @ 1820                                                              | 0-1620'. WOC & Tag (T/Sal       |                                                                                                                                                                                                                                                                                                                                                                                                                                                                                                                                                                                                                                                                                                                                                                                                                                                                                                                                                                                                                                                                                                                                                                                                                                                                                                                                                                                                                                                                                                                                                                                                                                                                                                                                                                                                                                                                                                                                                                                                                                                                                                                                |                                                                     |                                       |
| 4. Perf & Sqz 80 sx cmt @ 338                                                               |                                 | la Mauliau                                                                                                                                                                                                                                                                                                                                                                                                                                                                                                                                                                                                                                                                                                                                                                                                                                                                                                                                                                                                                                                                                                                                                                                                                                                                                                                                                                                                                                                                                                                                                                                                                                                                                                                                                                                                                                                                                                                                                                                                                                                                                                                     |                                                                     |                                       |
| 5. Cut off well head, verify cmt                                                            | . W surface, weld on Dry Ho     | не магкег.                                                                                                                                                                                                                                                                                                                                                                                                                                                                                                                                                                                                                                                                                                                                                                                                                                                                                                                                                                                                                                                                                                                                                                                                                                                                                                                                                                                                                                                                                                                                                                                                                                                                                                                                                                                                                                                                                                                                                                                                                                                                                                                     |                                                                     |                                       |
| 4" diameter 4' tall Above                                                                   | Ground Marker                   | SEE                                                                                                                                                                                                                                                                                                                                                                                                                                                                                                                                                                                                                                                                                                                                                                                                                                                                                                                                                                                                                                                                                                                                                                                                                                                                                                                                                                                                                                                                                                                                                                                                                                                                                                                                                                                                                                                                                                                                                                                                                                                                                                                            | ATTACHED CONDITIONS                                                 |                                       |
| 4 didiffeter 4 tall / 150Ve V                                                               | Stouria Markor                  | The state of the s | PPROVAL                                                             |                                       |
|                                                                                             |                                 |                                                                                                                                                                                                                                                                                                                                                                                                                                                                                                                                                                                                                                                                                                                                                                                                                                                                                                                                                                                                                                                                                                                                                                                                                                                                                                                                                                                                                                                                                                                                                                                                                                                                                                                                                                                                                                                                                                                                                                                                                                                                                                                                |                                                                     |                                       |
| pud Date:                                                                                   | Rig Release                     | Date:                                                                                                                                                                                                                                                                                                                                                                                                                                                                                                                                                                                                                                                                                                                                                                                                                                                                                                                                                                                                                                                                                                                                                                                                                                                                                                                                                                                                                                                                                                                                                                                                                                                                                                                                                                                                                                                                                                                                                                                                                                                                                                                          |                                                                     |                                       |
|                                                                                             |                                 |                                                                                                                                                                                                                                                                                                                                                                                                                                                                                                                                                                                                                                                                                                                                                                                                                                                                                                                                                                                                                                                                                                                                                                                                                                                                                                                                                                                                                                                                                                                                                                                                                                                                                                                                                                                                                                                                                                                                                                                                                                                                                                                                |                                                                     |                                       |
| hereby certify that the information ab-                                                     | ove is true and complete to th  | a best of my knowleds                                                                                                                                                                                                                                                                                                                                                                                                                                                                                                                                                                                                                                                                                                                                                                                                                                                                                                                                                                                                                                                                                                                                                                                                                                                                                                                                                                                                                                                                                                                                                                                                                                                                                                                                                                                                                                                                                                                                                                                                                                                                                                          | ga and haliaf                                                       |                                       |
| neredy certify that the information ab-                                                     | ove is true and complete to the | c best of my knowleds                                                                                                                                                                                                                                                                                                                                                                                                                                                                                                                                                                                                                                                                                                                                                                                                                                                                                                                                                                                                                                                                                                                                                                                                                                                                                                                                                                                                                                                                                                                                                                                                                                                                                                                                                                                                                                                                                                                                                                                                                                                                                                          | ge and benef.                                                       |                                       |
| IGNATURE                                                                                    | TITLE                           |                                                                                                                                                                                                                                                                                                                                                                                                                                                                                                                                                                                                                                                                                                                                                                                                                                                                                                                                                                                                                                                                                                                                                                                                                                                                                                                                                                                                                                                                                                                                                                                                                                                                                                                                                                                                                                                                                                                                                                                                                                                                                                                                | DATE                                                                |                                       |
| Type or print name                                                                          | E mail add                      | race.                                                                                                                                                                                                                                                                                                                                                                                                                                                                                                                                                                                                                                                                                                                                                                                                                                                                                                                                                                                                                                                                                                                                                                                                                                                                                                                                                                                                                                                                                                                                                                                                                                                                                                                                                                                                                                                                                                                                                                                                                                                                                                                          | DLIONE.                                                             |                                       |
| For State Use Only                                                                          | E-man add                       |                                                                                                                                                                                                                                                                                                                                                                                                                                                                                                                                                                                                                                                                                                                                                                                                                                                                                                                                                                                                                                                                                                                                                                                                                                                                                                                                                                                                                                                                                                                                                                                                                                                                                                                                                                                                                                                                                                                                                                                                                                                                                                                                | FHONE                                                               |                                       |
| ADDDOVED BY: V 1                                                                            | itae TITLE C                    | omnliance Officer                                                                                                                                                                                                                                                                                                                                                                                                                                                                                                                                                                                                                                                                                                                                                                                                                                                                                                                                                                                                                                                                                                                                                                                                                                                                                                                                                                                                                                                                                                                                                                                                                                                                                                                                                                                                                                                                                                                                                                                                                                                                                                              | A DATE 11/2/2                                                       | 12                                    |
| APPROVED BY:                                                                                | IIILE C                         |                                                                                                                                                                                                                                                                                                                                                                                                                                                                                                                                                                                                                                                                                                                                                                                                                                                                                                                                                                                                                                                                                                                                                                                                                                                                                                                                                                                                                                                                                                                                                                                                                                                                                                                                                                                                                                                                                                                                                                                                                                                                                                                                | DAIE 11/2/2                                                         | <b>.</b>                              |
| FT                                                                                          |                                 | 575-263-6633                                                                                                                                                                                                                                                                                                                                                                                                                                                                                                                                                                                                                                                                                                                                                                                                                                                                                                                                                                                                                                                                                                                                                                                                                                                                                                                                                                                                                                                                                                                                                                                                                                                                                                                                                                                                                                                                                                                                                                                                                                                                                                                   |                                                                     |                                       |