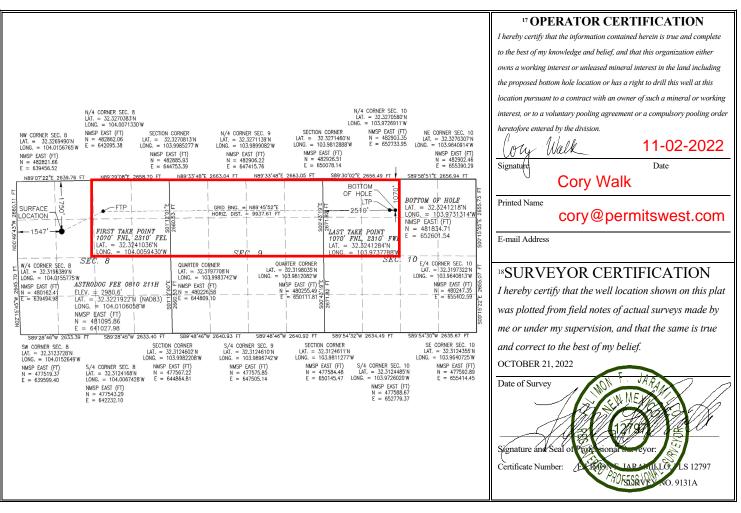

## WELL LOCATION AND ACREAGE DEDICATION PLAT <sup>2</sup> Pool Code <sup>3</sup> Pool Name <sup>1</sup> API Number PURPLE SAGE: WOLFCAMP (GAS) 30-015-49191 98220 <sup>4</sup> Property Code <sup>5</sup> Property Name <sup>6</sup> Well Number ASTRODOG FEE 0810 211H <sup>7</sup>OGRID No. 8 Operator Name <sup>9</sup> Elevation 372920 NOVO OIL & GAS NORTHERN DELAWARE, LLC 2980.6 Surface Location UL or lot no. Lot Idn Feet from the North/South line Feet from the East/West line County Section Township Range F 8 23 S 29 E 1750 NORTH 1547 WEST EDDY "Bottom Hole Location If Different From Surface UL or lot no. Section Township Range Lot Idn Feet from the North/South line Feet from the East/West line County С 10 23 S 29 E 1070 NORTH 2510 WEST EDDY <sup>12</sup> Dedicated Acres 13 Joint or Infill 14 Consolidation Code 15 Order No. 640