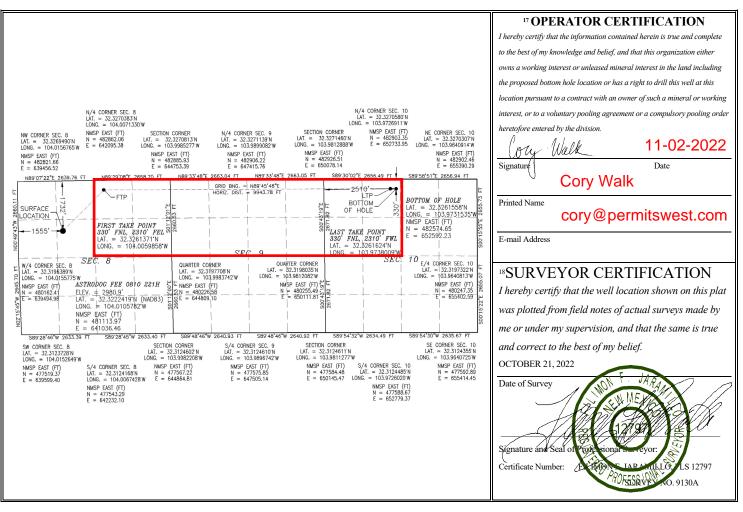

## WELL LOCATION AND ACREAGE DEDICATION PLAT <sup>2</sup> Pool Code <sup>3</sup> Pool Name <sup>1</sup> API Number PURPLE SAGE: WOLFCAMP (GAS) 30-015-49193 98220 <sup>4</sup> Property Code <sup>5</sup> Property Name <sup>6</sup> Well Number ASTRODOG FEE 0810 221H <sup>7</sup>OGRID No. 8 Operator Name <sup>9</sup> Elevation 372920 NOVO OIL & GAS NORTHERN DELAWARE, LLC 2980.9 Surface Location UL or lot no. Lot Idn Feet from the North/South line Feet from the East/West line County Section Township Range F 8 23 S 29 E 1732 NORTH WEST 1555 EDDY "Bottom Hole Location If Different From Surface UL or lot no. Section Township Range Lot Idn Feet from the North/South line Feet from the East/West line County С 10 23 S 29 E 330 NORTH 2510 WEST EDDY <sup>12</sup> Dedicated Acres 13 Joint or Infill 14 Consolidation Code 15 Order No. 640