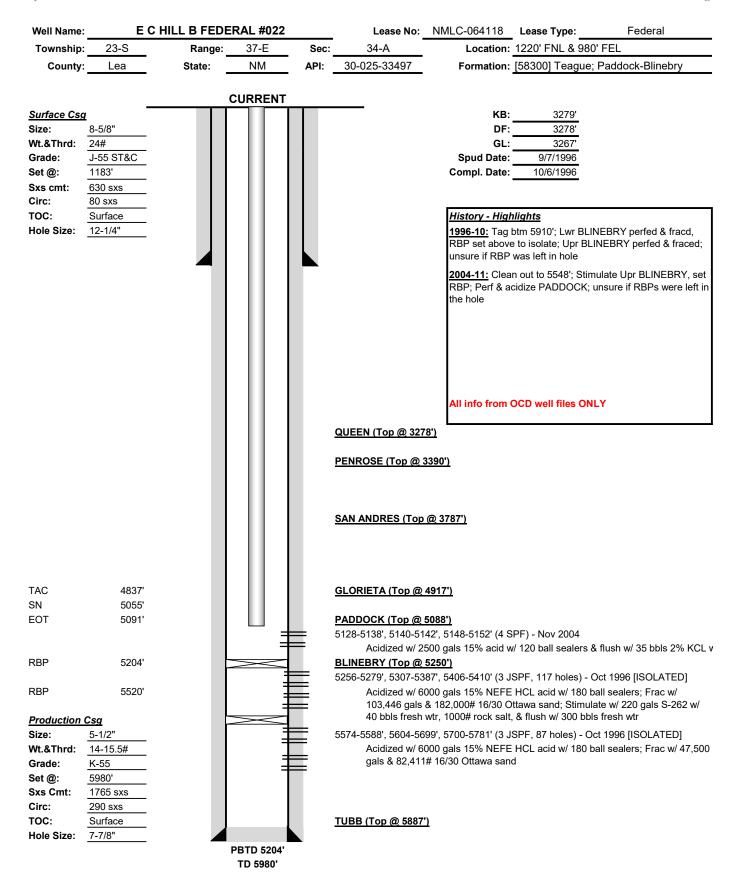

| Tubulars - Capacities and Performance                                          |
|--------------------------------------------------------------------------------|
|                                                                                |
| 2-3/8" Tubing (156 jts 2-3/8" tbg, TAC, 7 jts 2-3/8" tbg, SN, 4' perf sub, MA) |
| 37.9 deg API                                                                   |
|                                                                                |
|                                                                                |