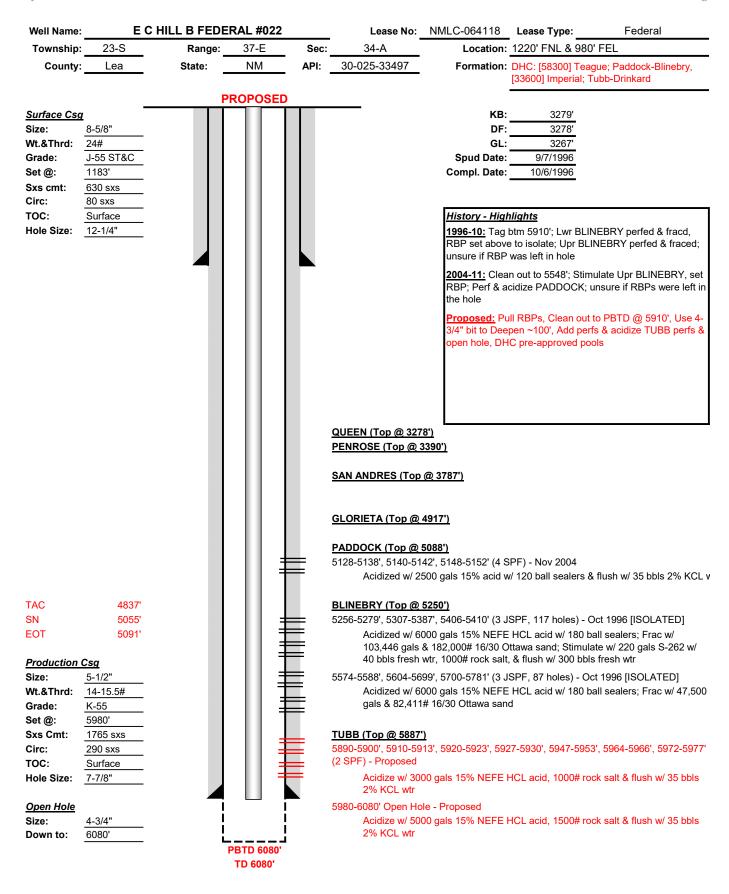

| Received by QCD to Appropriate to Office                                   | 5:05:40 PA                                                                | Sta                                    | te of New M               |               | -                   |                                    |                    |                     |                            | m <i>C</i> -103 |
|----------------------------------------------------------------------------|---------------------------------------------------------------------------|----------------------------------------|---------------------------|---------------|---------------------|------------------------------------|--------------------|---------------------|----------------------------|-----------------|
| <u>District I</u> – (575) 393-6161<br>1625 N. French Dr., Hobbs, NM 88240  |                                                                           | Energy, Minerals and Natural Resources |                           |               | Î                   | Revised July 18, 2013 WELL API NO. |                    |                     | 11y 16, 2015               |                 |
| <u>District II</u> – (575) 748-1283<br>811 S. First St., Artesia, NM 882   | <u>District II</u> – (575) 748-1283<br>811 S. First St. Artesia, NM 88210 |                                        | OIL CONSERVATION DIVISION |               |                     | -                                  | 30-025-33          | 8497<br>e Type of I | 2052                       |                 |
| <u>District III</u> – (505) 334-6178<br>1000 Rio Brazos Rd., Aztec, NM     |                                                                           | 1220 \$                                | South St. Fra             | ancis         | Dr.                 |                                    |                    | ATE                 | ease<br>FEE [              |                 |
| District IV – (505) 476-3460<br>1220 S. St. Francis Dr., Santa Fe<br>87505 |                                                                           | Sar                                    | nta Fe, NM 8              | 37505         | 5                   |                                    | 6. State C         | oil & Gas L         |                            |                 |
|                                                                            |                                                                           | ES AND REPOR                           |                           |               | ACK TO A            |                                    | 7. Lease I         | Name or U           | nit Agreeme                | nt Name         |
| DIFFERENT RESERVOIR. US                                                    |                                                                           |                                        |                           |               |                     |                                    | E C HILI           | B FEDER             | AL                         |                 |
| PROPOSALS.)  1. Type of Well: Oil Wel                                      | 1 🛛 0                                                                     | Gas Well 🔲 Oth                         | er                        |               |                     |                                    | 8. Well N          | lumber #            | 022                        |                 |
| 2. Name of Operator FAE II Operating LLC                                   |                                                                           |                                        |                           |               |                     |                                    | 9. OGRII<br>329326 | ) Number            |                            |                 |
| 3. Address of Operator                                                     |                                                                           |                                        |                           |               |                     |                                    |                    | name or Wi          | ldcat                      |                 |
| 11757 Katy Freeway, Suit                                                   | e 725, Hou                                                                | ıston, TX 77079                        |                           |               |                     |                                    |                    |                     | dock-Blineb<br>bb-Drinkard |                 |
| 4. Well Location                                                           |                                                                           | 220 6 6 6                              | NODEL                     | . 1:          |                     | 000                                | 6 . 6              | .1                  | EAGE 1                     |                 |
| Unit Letter Section                                                        | <u>A</u> : <u>1</u><br>34                                                 | feet from the Town                     |                           |               |                     | <u>980</u><br>37E                  |                    | om the              | EAST li<br>LEA             |                 |
| Section                                                                    | 34                                                                        | 11. Elevation (Sh                      |                           |               | Range<br>B, RT, GR, |                                    |                    | NIVIPIVI            | LEA                        | County          |
|                                                                            |                                                                           | 2982                                   |                           |               |                     |                                    |                    |                     |                            |                 |
| 12. C                                                                      | heck App                                                                  | propriate Box t                        | o Indicate N              | ature         | e of Notic          | ce, Re                             | eport or (         | Other Dat           | a                          |                 |
| NOTICE                                                                     | OF INT                                                                    | ENTION TO:                             |                           |               | S                   | SUBS                               | SEQUEN             | IT REPO             | RT OF:                     |                 |
| PERFORM REMEDIAL W                                                         |                                                                           | PLUG AND ABAI                          |                           |               | EMEDIAL V           |                                    |                    |                     | TERING CA                  | ASING 🗌         |
| TEMPORARILY ABANDO                                                         | <del></del>                                                               | CHANGE PLANS                           | <del></del>               |               | OMMENCE             |                                    |                    | _                   | AND A                      |                 |
| PULL OR ALTER CASING                                                       |                                                                           | MULTIPLE COM                           | PL 🗌                      | CA            | ASING/CEN           | MENI                               | JOB                | Ш                   |                            |                 |
| DOWNHOLE COMMINGL<br>CLOSED-LOOP SYSTEM                                    |                                                                           |                                        |                           |               |                     |                                    |                    |                     |                            |                 |
| OTHER:                                                                     | _                                                                         |                                        |                           | ТО            | ΓHER:               |                                    |                    |                     |                            |                 |
| 13. Describe proposed of starting any proposed completio                   | osed work)                                                                | . SEE RULE 19.                         |                           |               |                     |                                    |                    |                     |                            |                 |
| Proposed: MIRU. Pull rods &                                                | numn T                                                                    | ag htm w/ thg to d                     | etermine if RB            | Ps we         | ere left in h       | ole fr                             | om previou         | ıs workove          | rs POOH w                  | tha If          |
| present, pull RBPs. RIH w/ 4                                               |                                                                           |                                        |                           |               |                     |                                    |                    |                     |                            |                 |
| 5977'. Acidize TUBB open h                                                 |                                                                           |                                        |                           |               |                     |                                    |                    |                     |                            |                 |
| perfs w/ 3000 gals 15% NEF rods. RDMO. RTP.                                | E HCL acı                                                                 | d, 1000# rock sal                      | t & flush w/ 35           | bbls          | 2% KCL w            | vtr. TI                            | H w/ produ         | action string       | g. RIH w/ pı               | ımp &           |
| DHC pre-approved pools [58                                                 | 3001 Teag                                                                 | ue: Paddock-Blin                       | ebry & [33600             | l Imne        | erial: Tubb         | -Drinl                             | kard               |                     |                            |                 |
| Drie pre-approved pools [36                                                | 300] Teag                                                                 | uc, i addock-biin                      | cory & [33000             | j mipe        | ciiai, Tubb         |                                    | xaru.              |                     |                            |                 |
|                                                                            |                                                                           |                                        |                           | Г             |                     |                                    |                    |                     |                            |                 |
| Spud Date: 7                                                               | /21/2022                                                                  | 1                                      | Rig Release Da            | ate:          |                     | 7/2                                | 7/2022             |                     |                            |                 |
|                                                                            |                                                                           |                                        |                           | L             |                     |                                    |                    |                     |                            |                 |
| I hereby certify that the infor                                            | mation abo                                                                | ove is true and cor                    | nplete to the b           | est of        | my knowle           | edge a                             | nd belief.         |                     |                            |                 |
|                                                                            | ,                                                                         |                                        | 1                         |               | ·                   | Ü                                  |                    |                     |                            |                 |
| SIGNATURE Vn                                                               | N.L                                                                       |                                        | TITLE S                   | r Rese        | ervoir Engi         | <u>ineer</u>                       |                    | _DATE               | 23 JUN 2                   | .022            |
| Type or print nameVa                                                       | nessa Neal                                                                | <u> </u>                               | E-mail address            | s: _ <u>v</u> | anessa@fa           | energy                             | yus.com_           | _ PHONE:            | (832) 21                   | 19-0990         |
| APPROVED BY:                                                               |                                                                           | -                                      | TITLE                     |               |                     |                                    |                    | DATE                |                            |                 |
| Conditions of Approval (if an                                              |                                                                           | <del></del> '                          | <del>-</del>              |               |                     |                                    |                    | <b></b>             |                            |                 |

| Tubulars - Capacities and Performance                                                                          |
|----------------------------------------------------------------------------------------------------------------|
| 2-3/8" 4.7# J-55 EUE 8rd Tubing (175 jts 2-3/8" tbg, TAC, 10 jts 2-3/8" tbg, SN, 4' perf sub, MA w/ bull plug) |
|                                                                                                                |
|                                                                                                                |
|                                                                                                                |