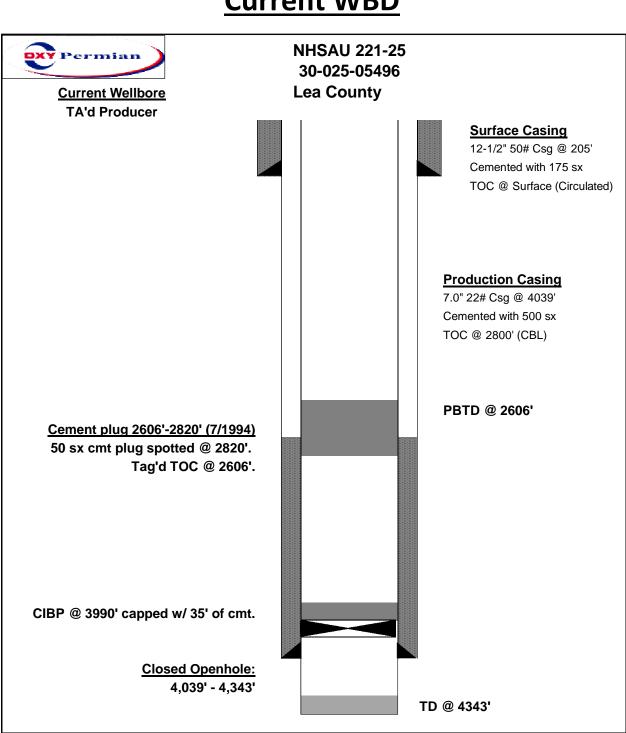

_mathewo | done<br>ad give pertine<br>ompletions: At<br>PLUGGED<br>ge and belief.<br>@oxy.com | DATE <u>09/29/2022</u>                                                      | ed date         |

•

Well: NHSAU 221-25 API: 30-025-05496

Procedure:

- 1) MIRU PU x ND WH x NU BOP
- 2) PU & RIH w/ WS x Circulate 12# plug mud
- 3) Perf @ 2600' and sqz 75 sx of cmt.
  - a. WOC and Tag @ 2500' or higher (Yates Plug)
- 4) Perf @ 1782' and sqz 75 sx of cmt.
  a. WOC and Tag @ 1682' or higher (Top of Salt Plug)
- 5) Perf @ 255' and sqz 200 sx of cmt. Circulate to surface.
  - a. Top-off as necessary (Surface / Csg Shoe plug)
- 6) Cut off wellhead and install dry hole marker (verify cement to surface on all strings) with labeling
- 7) RD PU
- 8) Clean up location, remove anchors

# **Proposed WBD**





# **Current WBD**

Released to Imaging: 11/10/2022 1:36:50 PM

# CONDITIONS FOR PLUGGING AND ABANDONMENT

# OCD - Southern District

The following is a guide or checklist in preparation of a plugging program, this is not all inclusive and care must be exercised in establishing special plugging programs in unique and unusual cases, Notify NMOCD District Office II at (575)-748-1283 at least 24 hours before beginning work. After MIRU rig will remain on well until it is plugged to surface. OCD is to be notified before rig down. Company representative will be on location during plugging procedures.

- 1. A notice of intent to plug and abandon a wellbore is required to be approved before plugging operations are conducted. A cement evaluation tool is required in order to ensure isolation of pro