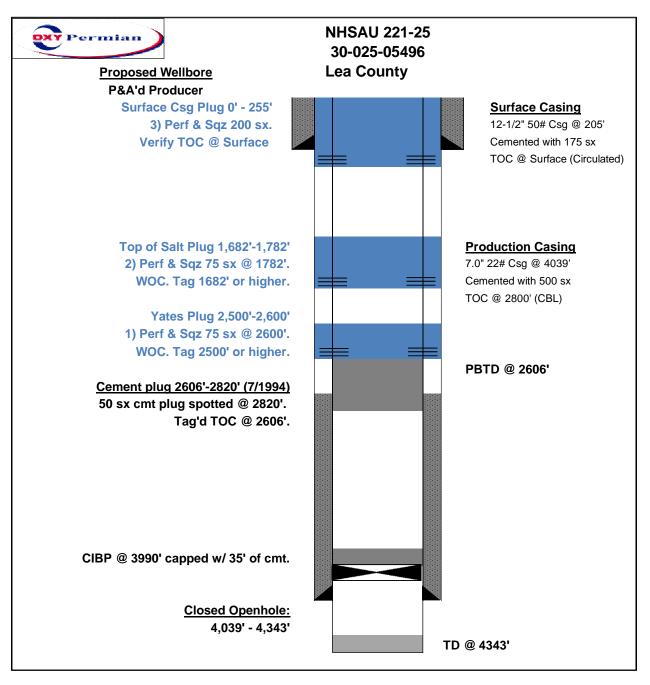

•

Well: NHSAU 221-25 API: 30-025-05496

Procedure:

- 1) MIRU PU x ND WH x NU BOP
- 2) PU & RIH w/ WS x Circulate 12# plug mud
- 3) Perf @ 2600' and sqz 75 sx of cmt.
  - a. WOC and Tag @ 2500' or higher (Yates Plug)
- 4) Perf @ 1782' and sqz 75 sx of cmt.
  a. WOC and Tag @ 1682' or higher (Top of Salt Plug)
- 5) Perf @ 255' and sqz 200 sx of cmt. Circulate to surface.
  - a. Top-off as necessary (Surface / Csg Shoe plug)
- 6) Cut off wellhead and install dry hole marker (verify cement to surface on all strings) with labeling
- 7) RD PU
- 8) Clean up location, remove anchors

# **Proposed WBD**