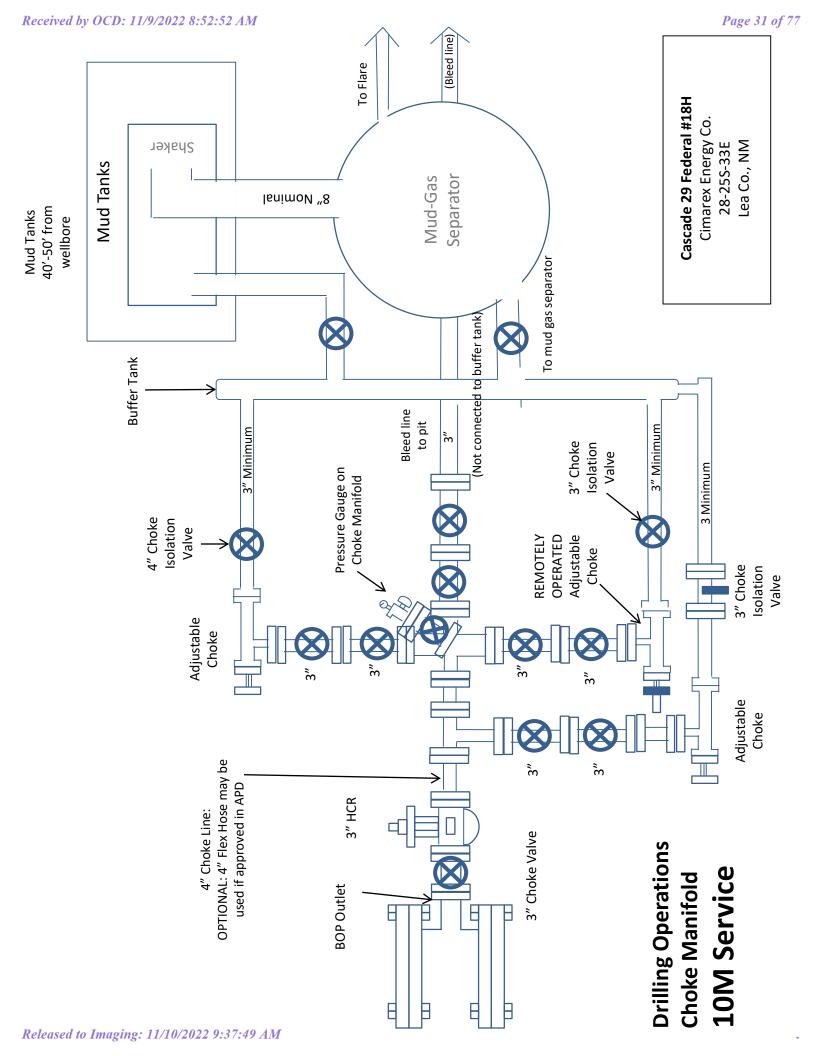

Form 3160-3 FORM APPROVED OMB No. 1004-0137 (June 2015) Expires: January 31, 2018 **UNITED STATES** DEPARTMENT OF THE INTERIOR 5. Lease Serial No. BUREAU OF LAND MANAGEMENT APPLICATION FOR PERMIT TO DRILL OR REENTER 6. If Indian, Allotee or Tribe Name 7. If Unit or CA Agreement, Name and No. DRILL REENTER 1a. Type of work: 1b. Type of Well: Oil Well Gas Well Other 8. Lease Name and Well No. 1c. Type of Completion: Hydraulic Fracturing Single Zone Multiple Zone [39981] 2. Name of Operator 9. API Well No. 30-025-50787 [215099] 3a. Address 3b. Phone No. (include area code) 10. Field and Pool, or Exploratory **98180** XXXXXXXX 4. Location of Well (Report location clearly and in accordance with any State requirements.\*) 11. Sec., T. R. M. or Blk. and Survey or Area At surface At proposed prod. zone 14. Distance in miles and direction from nearest town or post office\* 12. County or Parish 13. State 15. Distance from proposed\* 16. No of acres in lease 17. Spacing Unit dedicated to this well location to nearest property or lease line, ft. (Also to nearest drig. unit line, if any) 18. Distance from proposed location\* 19. Proposed Depth 20. BLM/BIA Bond No. in file to nearest well, drilling, completed, applied for, on this lease, ft. 21. Elevations (Show whether DF, KDB, RT, GL, etc.) 22. Approximate date work will start\* 23. Estimated duration 24. Attachments The following, completed in accordance with the requirements of Onshore Oil and Gas Order No. 1, and the Hydraulic Fracturing rule per 43 CFR 3162.3-3 (as applicable) 1. Well plat certified by a registered surveyor. 4. Bond to cover the operations unless covered by an existing bond on file (see 2. A Drilling Plan. Item 20 above). 3. A Surface Use Plan (if the location is on National Forest System Lands, the 5. Operator certification. SUPO must be filed with the appropriate Forest Service Office). 6. Such other site specific information and/or plans as may be requested by the 25. Signature Name (Printed/Typed) Date Title Approved by (Signature) Name (Printed/Typed) Date Title Office Application approval does not warrant or certify that the applicant holds legal or equitable title to those rights in the subject lease which would entitle the applicant to conduct operations thereon. Conditions of approval, if any, are attached. Title 18 U.S.C. Section 1001 and Title 43 U.S.C. Section 1212, make it a crime for any person knowingly and willfully to make to any department or agency of the United States any false, fictitious or fraudulent statements or representations as to any matter within its jurisdiction NGMP Rec 11/09/2022 **WELL DOES NOT** APPROVED WITH CONDITIONS **QUALIFY AS A DEFINNING WELL** (Continued on page 2) \*(Instructions on page 2)