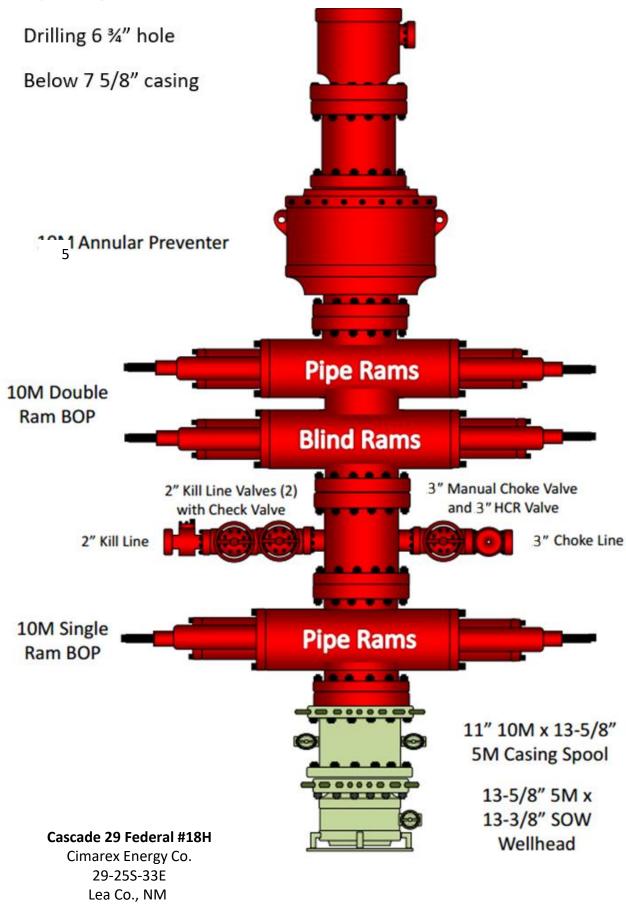

Form 3160-3 FORM APPROVED OMB No. 1004-0137 (June 2015) Expires: January 31, 2018 **UNITED STATES** DEPARTMENT OF THE INTERIOR 5. Lease Serial No. BUREAU OF LAND MANAGEMENT APPLICATION FOR PERMIT TO DRILL OR REENTER 6. If Indian, Allotee or Tribe Name 7. If Unit or CA Agreement, Name and No. DRILL REENTER 1a. Type of work: 1b. Type of Well: Oil Well Gas Well Other 8. Lease Name and Well No. 1c. Type of Completion: Hydraulic Fracturing Single Zone Multiple Zone [39981] 2. Name of Operator 9. API Well No. 30-025-50787 [215099] 3a. Address 3b. Phone No. (include area code) 10. Field and Pool, or Exploratory **98180** XXXXXXXX 4. Location of Well (Report location clearly and in accordance with any State requirements.\*) 11. Sec., T. R. M. or Blk. and Survey or Area At surface At proposed prod. zone 14. Distance in miles and direction from nearest town or post office\* 12. County or Parish 13. State 15. Distance from proposed\* 16. No of acres in lease 17. Spacing Unit dedicated to this well location to nearest property or lease line, ft. (Also to nearest drig. unit line, if any) 18. Distance from proposed location\* 19. Proposed Depth 20. BLM/BIA Bond No. in file to nearest well, drilling, completed, applied for, on this lease, ft. 21. Elevations (Show whether DF, KDB, RT, GL, etc.) 22. Approximate date work will start\* 23. Estimated duration 24. Attachments The following, completed in accordance with the requirements of Onshore Oil and Gas Order No. 1, and the Hydraulic Fracturing rule per 43 CFR 3162.3-3 (as applicable) 1. Well plat certified by a registered surveyor. 4. Bond to cover the operations unless covered by an existing bond on file (see 2. A Drilling Plan. Item 20 above). 3. A Surface Use Plan (if the location is on National Forest System Lands, the 5. Operator certification. SUPO must be filed with the appropriate Forest Service Office). 6. Such other site specific information and/or plans as may be requested by the 25. Signature Name (Printed/Typed) Date Title Approved by (Signature) Name (Printed/Typed) Date Title Office Application approval does not warrant or certify that the applicant holds legal or equitable title to those rights in the subject lease which would entitle the applicant to conduct operations thereon. Conditions of approval, if any, are attached. Title 18 U.S.C. Section 1001 and Title 43 U.S.C. Section 1212, make it a crime for any person knowingly and willfully to make to any department or agency of the United States any false, fictitious or fraudulent statements or representations as to any matter within its jurisdiction NGMP Rec 11/09/2022 **WELL DOES NOT** APPROVED WITH CONDITIONS **QUALIFY AS A DEFINNING WELL** (Continued on page 2) \*(Instructions on page 2)