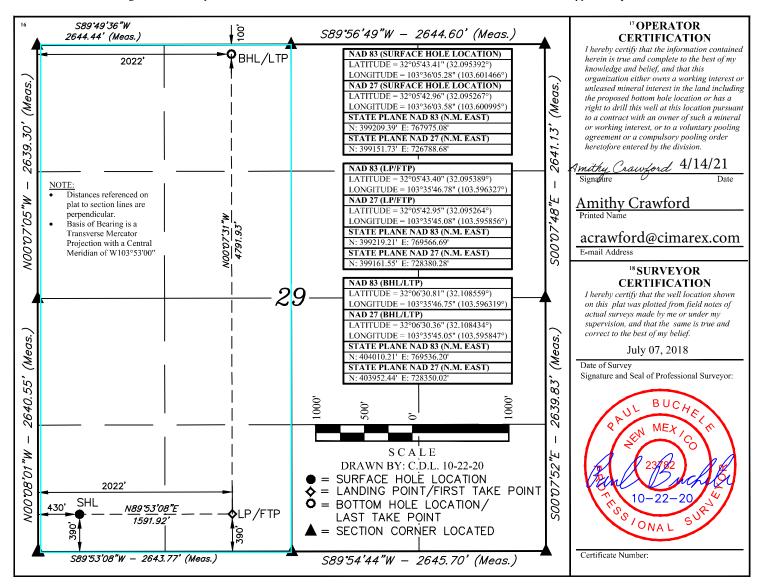

#### WELL LOCATION AND ACREAGE DEDICATION PLAT

|   | 30-025-50787                        | 7 | <sup>2</sup> Pool Code<br><b>98180</b> | WC-025 G-09 S253309P;UPR WC                      | DLFCAMP                          |  |  |  |  |
|---|-------------------------------------|---|----------------------------------------|--------------------------------------------------|----------------------------------|--|--|--|--|
|   | <sup>4</sup> Property Code<br>39981 |   |                                        | <sup>5</sup> Property Name<br>CASCADE 29 FEDERAL |                                  |  |  |  |  |
|   | <sup>7</sup> OGRID No.<br>215099    |   |                                        | erator Name<br>X ENERGY CO.                      | <sup>9</sup> Elevation<br>3402.4 |  |  |  |  |
| • |                                     |   | 10 C 224                               | of and I nection                                 | _                                |  |  |  |  |

#### Surface Location

| UL or lot no.<br>M                               | Section<br>29 | Township<br>25S | Range<br>33E | Lot Idn | Feet from the<br>390 | North/South line<br>SOUTH | Feet from the<br>430 | East/West line<br>WEST | County<br>LEA |  |  |  |
|--------------------------------------------------|---------------|-----------------|--------------|---------|----------------------|---------------------------|----------------------|------------------------|---------------|--|--|--|
| "Pottom Hala I gention If Different From Surface |               |                 |              |         |                      |                           |                      |                        |               |  |  |  |

#### "Bottom Hole Location It Different From Surface

| UL or lot no.<br>C    | Section<br>29 | Township<br>25S | Range<br>33E | Lot Idn        | Feet from the<br>100 | North/South line<br>NORTH | Feet from the 2022 | East/West line<br>WEST | County<br>LEA |
|-----------------------|---------------|-----------------|--------------|----------------|----------------------|---------------------------|--------------------|------------------------|---------------|
| 12 Dedicated Acre 320 | es 13         | Joint or Infill | 14 Conse     | olidation Code | 15 Order No.         |                           |                    |                        |               |

No allowable will be assigned to this completion until all interests have been consolidated or a non-standard unit has been approved by the division.

| Intent                        | :           | As Dril    | led   |     |                    |     |           |               |      |        |      |       |         |                             |
|-------------------------------|-------------|------------|-------|-----|--------------------|-----|-----------|---------------|------|--------|------|-------|---------|-----------------------------|
| API#                          | 30-025-     | -50787     |       |     |                    |     |           |               |      |        |      |       |         |                             |
|                               | rator Nar   |            |       |     |                    | Pro | perty N   | lame:         | :    |        |      |       |         | Well Number                 |
|                               |             |            |       |     |                    |     |           |               |      |        |      |       |         |                             |
| Kick O                        | off Point ( | (KOP)      |       |     |                    |     |           |               |      |        |      |       |         |                             |
| UL                            | Section     | Township   | Range | Lot | Feet               |     | From N    | √/S           | Feet |        | Fron | n E/W | County  |                             |
| Latitu                        | de          |            |       | .1  | Longitu            | de  | <u>.I</u> |               | 1    |        |      |       | NAD     |                             |
| First T                       | ake Poin    | it (FTP)   |       |     |                    |     |           |               |      |        |      |       |         |                             |
| UL                            | Section     | Township   | Range | Lot | Feet               |     | From N    | <b>1/S</b>    | Feet |        | Fron | n E/W | County  |                             |
| Latitu                        | de          |            |       |     | Longitu            | ide |           |               |      |        |      |       | NAD     |                             |
| Last T                        | ake Poin    | t (LTP)    |       |     |                    |     |           |               |      |        |      |       |         |                             |
| UL                            | Section     | Township   | Range | Lot | Feet               | Fro | om N/S    | Feet          |      | From E | /W   | Count | :y      |                             |
| Latitu                        | de          |            |       |     | Longitu            | ide |           | <u> </u>      |      |        |      | NAD   |         |                             |
| Is this If infill Spacir API# | well an i   |            |       |     | YES                | W   | ELL DO    | ES NO         |      |        |      |       | NNING W | <b>/ELL</b><br>r Horizontal |
|                               | rator Nar   |            |       |     |                    | Pro | perty N   | Name:         | :    |        |      |       |         | Well Number                 |
| С                             | IMAREX      | ( ENERGY   | co.   |     |                    | C   | ASCAD     | )E <b>2</b> 9 | FEDI | ERAL   |      |       |         | #043H                       |
| Estima                        | ated Forr   | mation Top | os    |     |                    |     |           |               |      |        |      |       |         |                             |
| Forma                         | ation:      |            |       |     | Тор:               |     | For       | rmatio        | n:   |        |      |       |         | Тор:                        |
|                               |             |            |       |     |                    |     |           |               |      |        |      |       |         |                             |
|                               |             |            |       |     | +                  |     | -         |               |      |        |      |       |         |                             |
|                               |             |            |       |     |                    |     |           |               |      |        |      |       |         |                             |
|                               |             |            |       |     | $\overline{\perp}$ |     |           |               |      |        |      |       |         |                             |
|                               |             |            |       |     | _                  |     |           |               |      |        |      |       |         |                             |
|                               |             |            |       |     |                    |     |           |               |      |        |      |       |         |                             |