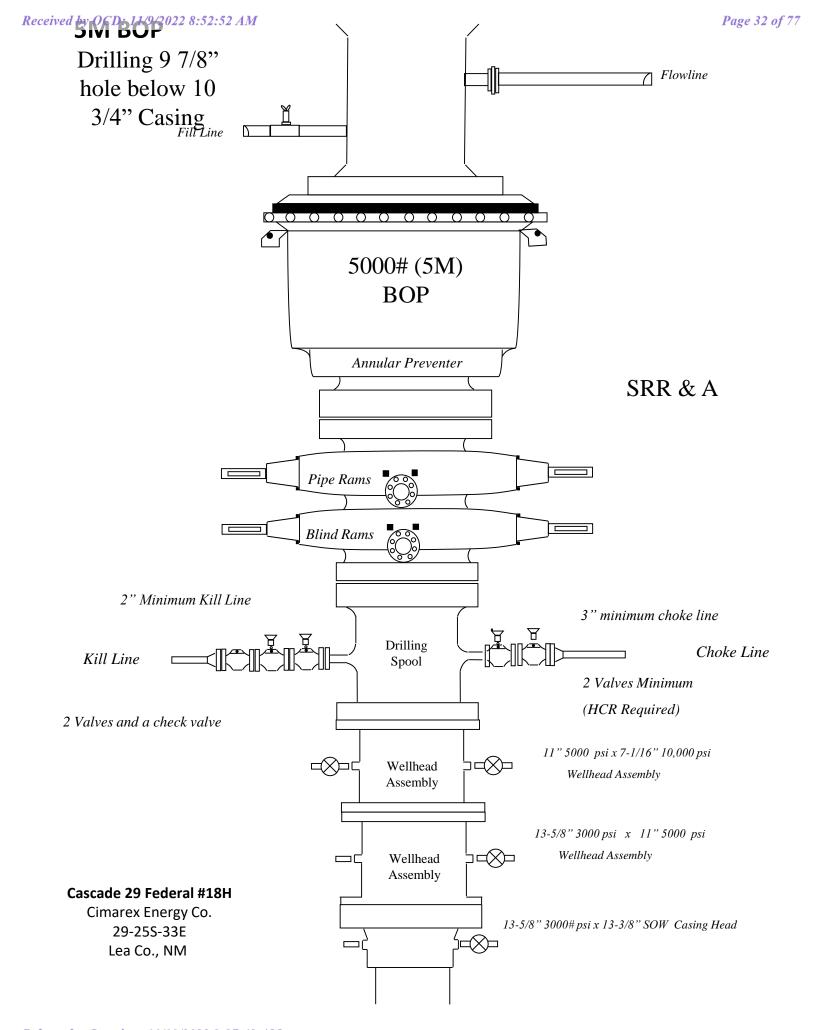

Form 3160-3 FORM APPROVED OMB No. 1004-0137 (June 2015) Expires: January 31, 2018 **UNITED STATES** DEPARTMENT OF THE INTERIOR 5. Lease Serial No. BUREAU OF LAND MANAGEMENT APPLICATION FOR PERMIT TO DRILL OR REENTER 6. If Indian, Allotee or Tribe Name 7. If Unit or CA Agreement, Name and No. DRILL REENTER 1a. Type of work: 1b. Type of Well: Oil Well Gas Well Other 8. Lease Name and Well No. 1c. Type of Completion: Hydraulic Fracturing Single Zone Multiple Zone [39981] 2. Name of Operator 9. API Well No. 30-025-50787 [215099] 3a. Address 3b. Phone No. (include area code) 10. Field and Pool, or Exploratory **98180** XXXXXXXX 4. Location of Well (Report location clearly and in accordance with any State requirements.\*) 11. Sec., T. R. M. or Blk. and Survey or Area At surface At proposed prod. zone 14. Distance in miles and direction from nearest town or post office\* 12. County or Parish 13. State 15. Distance from proposed\* 16. No of acres in lease 17. Spacing Unit dedicated to this well location to nearest property or lease line, ft. (Also to nearest drig. unit line, if any) 18. Distance from proposed location\* 19. Proposed Depth 20. BLM/BIA Bond No. in file to nearest well, drilling, completed, applied for, on this lease, ft. 21. Elevations (Show whether DF, KDB, RT, GL, etc.) 22. Approximate date work will start\* 23. Estimated duration 24. Attachments The following, completed in accordance with the requirements of Onshore Oil and Gas Order No. 1, and the Hydraulic Fracturing rule per 43 CFR 3162.3-3 (as applicable) 1. Well plat certified by a registered surveyor. 4. Bond to cover the operations unless covered by an existing bond on file (see 2. A Drilling Plan. Item 20 above). 3. A Surface Use Plan (if the location is on National Forest System Lands, the 5. Operator certification. SUPO must be filed with the appropriate Forest Service Office). 6. Such other site specific information and/or plans as may be requested by the 25. Signature Name (Printed/Typed) Date Title Approved by (Signature) Name (Printed/Typed) Date Title Office Application approval does not warrant or certify that the applicant holds legal or equitable title to those rights in the subject lease which would entitle the applicant to conduct operations thereon. Conditions of approval, if any, are attached. Title 18 U.S.C. Section 1001 and Title 43 U.S.C. Section 1212, make it a crime for any person knowingly and willfully to make to any department or agency of the United States any false, fictitious or fraudulent statements or representations as to any matter within its jurisdiction NGMP Rec 11/09/2022 **WELL DOES NOT** APPROVED WITH CONDITIONS **QUALIFY AS A DEFINNING WELL** (Continued on page 2) \*(Instructions on page 2)