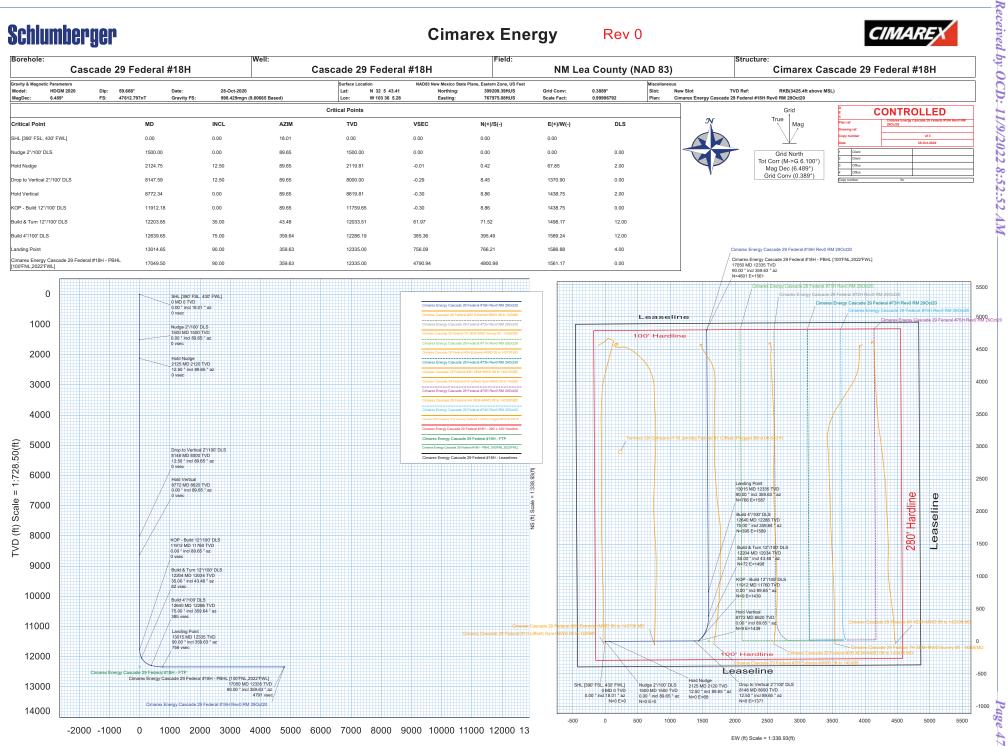

#### WELL LOCATION AND ACREAGE DEDICATION PLAT

|   | 30-025-50787                        | 7 | <sup>2</sup> Pool Code<br><b>98180</b> | WC-025 G-09 S253309P;UPR WC                      | DLFCAMP                          |  |  |  |  |
|---|-------------------------------------|---|----------------------------------------|--------------------------------------------------|----------------------------------|--|--|--|--|
|   | <sup>4</sup> Property Code<br>39981 |   |                                        | <sup>5</sup> Property Name<br>CASCADE 29 FEDERAL |                                  |  |  |  |  |
|   | <sup>7</sup> OGRID No.<br>215099    |   |                                        | erator Name<br>X ENERGY CO.                      | <sup>9</sup> Elevation<br>3402.4 |  |  |  |  |
| • |                                     |   | 10 C 224                               | of and I nection                                 | _                                |  |  |  |  |

#### Surface Location

| UL or lot no.<br>M                               | Section<br>29 | Township<br>25S | Range<br>33E | Lot Idn | Feet from the<br>390 | North/South line<br>SOUTH | Feet from the<br>430 | East/West line<br>WEST | County<br>LEA |  |  |  |
|--------------------------------------------------|---------------|-----------------|--------------|---------|----------------------|---------------------------|----------------------|------------------------|---------------|--|--|--|
| "Pottom Hala I gention If Different From Surface |               |                 |              |         |                      |                           |                      |                        |               |  |  |  |

#### "Bottom Hole Location It Different From Surface

| UL or lot no.<br>C    | Section<br>29 | Township<br>25S | Range<br>33E | Lot Idn        | Feet from the<br>100 | North/South line<br>NORTH | Feet from the 2022 | East/West line<br>WEST | County<br>LEA |
|-----------------------|---------------|-----------------|--------------|----------------|----------------------|---------------------------|--------------------|------------------------|---------------|
| 12 Dedicated Acre 320 | es 13         | Joint or Infill | 14 Conse     | olidation Code | 15 Order No.         |                           |                    |                        |               |

No allowable will be assigned to this completion until all interests have been consolidated or a non-standard unit has been approved by the division.

| Intent                        | :           | As Dril    | led   |     |                    |     |           |               |      |        |      |       |         |                             |
|-------------------------------|-------------|------------|-------|-----|--------------------|-----|-----------|---------------|------|--------|------|-------|---------|-----------------------------|
| API#                          | 30-025-     | -50787     |       |     |                    |     |           |               |      |        |      |       |         |                             |
|                               | rator Nar   |            |       |     |                    | Pro | perty N   | lame:         | :    |        |      |       |         | Well Number                 |
|                               |             |            |       |     |                    |     |           |               |      |        |      |       |         |                             |
| Kick O                        | off Point ( | (KOP)      |       |     |                    |     |           |               |      |        |      |       |         |                             |
| UL                            | Section     | Township   | Range | Lot | Feet               |     | From N    | √/S           | Feet |        | Fron | n E/W | County  |                             |
| Latitu                        | de          |            |       | .1  | Longitu            | de  | <u>.I</u> |               | 1    |        |      |       | NAD     |                             |
| First T                       | ake Poin    | it (FTP)   |       |     |                    |     |           |               |      |        |      |       |         |                             |
| UL                            | Section     | Township   | Range | Lot | Feet               |     | From N    | <b>1/S</b>    | Feet |        | Fron | n E/W | County  |                             |
| Latitu                        | de          |            |       |     | Longitu            | ide |           |               |      |        |      |       | NAD     |                             |
| Last T                        | ake Poin    | t (LTP)    |       |     |                    |     |           |               |      |        |      |       |         |                             |
| UL                            | Section     | Township   | Range | Lot | Feet               | Fro | om N/S    | Feet          |      | From E | /W   | Count | :y      |                             |
| Latitu                        | de          |            |       |     | Longitu            | ide |           | <u> </u>      |      |        |      | NAD   |         |                             |
| Is this If infill Spacir API# | well an i   |            |       |     | YES                | W   | ELL DO    | ES NO         |      |        |      |       | NNING W | <b>/ELL</b><br>r Horizontal |
|                               | rator Nar   |            |       |     |                    | Pro | perty N   | Name:         | :    |        |      |       |         | Well Number                 |
| С                             | IMAREX      | ( ENERGY   | co.   |     |                    | C   | ASCAD     | )E <b>2</b> 9 | FEDI | ERAL   |      |       |         | #043H                       |
| Estima                        | ated Forr   | mation Top | os    |     |                    |     |           |               |      |        |      |       |         |                             |
| Forma                         | ation:      |            |       |     | Тор:               |     | For       | rmatio        | n:   |        |      |       |         | Тор:                        |
|                               |             |            |       |     |                    |     |           |               |      |        |      |       |         |                             |
|                               |             |            |       |     | +                  |     | -         |               |      |        |      |       |         |                             |
|                               |             |            |       |     |                    |     |           |               |      |        |      |       |         |                             |
|                               |             |            |       |     | $\overline{\perp}$ |     |           |               |      |        |      |       |         |                             |
|                               |             |            |       |     | _                  |     |           |               |      |        |      |       |         |                             |
|                               |             |            |       |     |                    |     |           |               |      |        |      |       |         |                             |