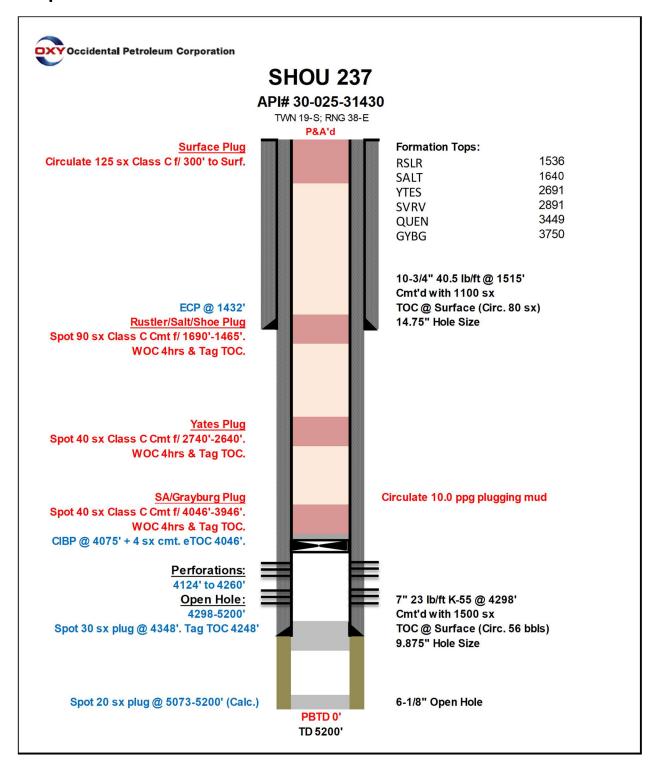

| Office <u>District I</u> – (575) 393-6161  1625 N. French Dr., Hobbs, NM 88240  District II – (575) 748-1283               |                                                                                                                                                                                                                                                                                                                                                                                                                                                                                                                                                                                                                                                                                                                                                                                                                                                                                                                                                                                                                                                                                                                                                                                                                                                                                                                                                                                                                                                                                                                                                                                                                                                                                                                                                                                                                                                                                                                                                                                                                                                                                                                                | Mexico                                                      |                                                           | Form C-103 of 10          |
|----------------------------------------------------------------------------------------------------------------------------|--------------------------------------------------------------------------------------------------------------------------------------------------------------------------------------------------------------------------------------------------------------------------------------------------------------------------------------------------------------------------------------------------------------------------------------------------------------------------------------------------------------------------------------------------------------------------------------------------------------------------------------------------------------------------------------------------------------------------------------------------------------------------------------------------------------------------------------------------------------------------------------------------------------------------------------------------------------------------------------------------------------------------------------------------------------------------------------------------------------------------------------------------------------------------------------------------------------------------------------------------------------------------------------------------------------------------------------------------------------------------------------------------------------------------------------------------------------------------------------------------------------------------------------------------------------------------------------------------------------------------------------------------------------------------------------------------------------------------------------------------------------------------------------------------------------------------------------------------------------------------------------------------------------------------------------------------------------------------------------------------------------------------------------------------------------------------------------------------------------------------------|-------------------------------------------------------------|-----------------------------------------------------------|---------------------------|
|                                                                                                                            | Energy, Minerals and N                                                                                                                                                                                                                                                                                                                                                                                                                                                                                                                                                                                                                                                                                                                                                                                                                                                                                                                                                                                                                                                                                                                                                                                                                                                                                                                                                                                                                                                                                                                                                                                                                                                                                                                                                                                                                                                                                                                                                                                                                                                                                                         | Natural Resources                                           | WELL API NO.                                              | Revised July 18, 2013     |
|                                                                                                                            | OIL CONSERVATION                                                                                                                                                                                                                                                                                                                                                                                                                                                                                                                                                                                                                                                                                                                                                                                                                                                                                                                                                                                                                                                                                                                                                                                                                                                                                                                                                                                                                                                                                                                                                                                                                                                                                                                                                                                                                                                                                                                                                                                                                                                                                                               | ON DIVISION                                                 | 30-025-31430                                              |                           |
| 811 S. First St., Artesia, NM 88210<br><u>District III</u> – (505) 334-6178                                                | 1220 South St. I                                                                                                                                                                                                                                                                                                                                                                                                                                                                                                                                                                                                                                                                                                                                                                                                                                                                                                                                                                                                                                                                                                                                                                                                                                                                                                                                                                                                                                                                                                                                                                                                                                                                                                                                                                                                                                                                                                                                                                                                                                                                                                               |                                                             | 5. Indicate Type of Leas                                  |                           |
| 1000 Rio Brazos Rd., Aztec, NM 87410<br>District IV – (505) 476-3460                                                       | Santa Fe, NM                                                                                                                                                                                                                                                                                                                                                                                                                                                                                                                                                                                                                                                                                                                                                                                                                                                                                                                                                                                                                                                                                                                                                                                                                                                                                                                                                                                                                                                                                                                                                                                                                                                                                                                                                                                                                                                                                                                                                                                                                                                                                                                   | 1 87505                                                     | STATE 6. State Oil & Gas Lease                            | FEE L                     |
| 1220 S. St. Francis Dr., Santa Fe, NM<br>87505                                                                             |                                                                                                                                                                                                                                                                                                                                                                                                                                                                                                                                                                                                                                                                                                                                                                                                                                                                                                                                                                                                                                                                                                                                                                                                                                                                                                                                                                                                                                                                                                                                                                                                                                                                                                                                                                                                                                                                                                                                                                                                                                                                                                                                |                                                             | 19552                                                     |                           |
|                                                                                                                            | ICES AND REPORTS ON WE                                                                                                                                                                                                                                                                                                                                                                                                                                                                                                                                                                                                                                                                                                                                                                                                                                                                                                                                                                                                                                                                                                                                                                                                                                                                                                                                                                                                                                                                                                                                                                                                                                                                                                                                                                                                                                                                                                                                                                                                                                                                                                         | LLS                                                         | 7. Lease Name or Unit A                                   | Agreement Name            |
| (DO NOT USE THIS FORM FOR PROPO<br>DIFFERENT RESERVOIR. USE "APPLIC<br>PROPOSALS.)                                         |                                                                                                                                                                                                                                                                                                                                                                                                                                                                                                                                                                                                                                                                                                                                                                                                                                                                                                                                                                                                                                                                                                                                                                                                                                                                                                                                                                                                                                                                                                                                                                                                                                                                                                                                                                                                                                                                                                                                                                                                                                                                                                                                |                                                             | South Hobbs G/SA Unit                                     |                           |
| 1. Type of Well: Oil Well                                                                                                  | Gas Well  Other                                                                                                                                                                                                                                                                                                                                                                                                                                                                                                                                                                                                                                                                                                                                                                                                                                                                                                                                                                                                                                                                                                                                                                                                                                                                                                                                                                                                                                                                                                                                                                                                                                                                                                                                                                                                                                                                                                                                                                                                                                                                                                                |                                                             | 8. Well Number 237                                        |                           |
| 2. Name of Operator Occidental Permian LTD.                                                                                |                                                                                                                                                                                                                                                                                                                                                                                                                                                                                                                                                                                                                                                                                                                                                                                                                                                                                                                                                                                                                                                                                                                                                                                                                                                                                                                                                                                                                                                                                                                                                                                                                                                                                                                                                                                                                                                                                                                                                                                                                                                                                                                                |                                                             | 9. OGRID Number<br>157984                                 |                           |
| 3. Address of Operator                                                                                                     |                                                                                                                                                                                                                                                                                                                                                                                                                                                                                                                                                                                                                                                                                                                                                                                                                                                                                                                                                                                                                                                                                                                                                                                                                                                                                                                                                                                                                                                                                                                                                                                                                                                                                                                                                                                                                                                                                                                                                                                                                                                                                                                                |                                                             | 10. Pool name or Wildca                                   | at                        |
| P.O. Box 4294, Houston, TX 77210                                                                                           | ı                                                                                                                                                                                                                                                                                                                                                                                                                                                                                                                                                                                                                                                                                                                                                                                                                                                                                                                                                                                                                                                                                                                                                                                                                                                                                                                                                                                                                                                                                                                                                                                                                                                                                                                                                                                                                                                                                                                                                                                                                                                                                                                              |                                                             | Hobbs; Grayburg - San                                     | Andres                    |
| 4. Well Location                                                                                                           | 4000                                                                                                                                                                                                                                                                                                                                                                                                                                                                                                                                                                                                                                                                                                                                                                                                                                                                                                                                                                                                                                                                                                                                                                                                                                                                                                                                                                                                                                                                                                                                                                                                                                                                                                                                                                                                                                                                                                                                                                                                                                                                                                                           | N. 1-1.                                                     | 4040                                                      | 5405                      |
| Unit Letter 0 :                                                                                                            |                                                                                                                                                                                                                                                                                                                                                                                                                                                                                                                                                                                                                                                                                                                                                                                                                                                                                                                                                                                                                                                                                                                                                                                                                                                                                                                                                                                                                                                                                                                                                                                                                                                                                                                                                                                                                                                                                                                                                                                                                                                                                                                                | DUTH line and                                               | 1910 feet from the                                        | EAST line                 |
| Section 4                                                                                                                  | Township 19S  11. Elevation (Show whether                                                                                                                                                                                                                                                                                                                                                                                                                                                                                                                                                                                                                                                                                                                                                                                                                                                                                                                                                                                                                                                                                                                                                                                                                                                                                                                                                                                                                                                                                                                                                                                                                                                                                                                                                                                                                                                                                                                                                                                                                                                                                      | Range 38E                                                   | NMPM Coun                                                 | ty LEA                    |
|                                                                                                                            | 3610' (GL)                                                                                                                                                                                                                                                                                                                                                                                                                                                                                                                                                                                                                                                                                                                                                                                                                                                                                                                                                                                                                                                                                                                                                                                                                                                                                                                                                                                                                                                                                                                                                                                                                                                                                                                                                                                                                                                                                                                                                                                                                                                                                                                     | DK, KK $D$ , K $I$ , OK, e $ic.$ )                          |                                                           |                           |
|                                                                                                                            |                                                                                                                                                                                                                                                                                                                                                                                                                                                                                                                                                                                                                                                                                                                                                                                                                                                                                                                                                                                                                                                                                                                                                                                                                                                                                                                                                                                                                                                                                                                                                                                                                                                                                                                                                                                                                                                                                                                                                                                                                                                                                                                                |                                                             |                                                           |                           |
| 12. Check A                                                                                                                | Appropriate Box to Indicate                                                                                                                                                                                                                                                                                                                                                                                                                                                                                                                                                                                                                                                                                                                                                                                                                                                                                                                                                                                                                                                                                                                                                                                                                                                                                                                                                                                                                                                                                                                                                                                                                                                                                                                                                                                                                                                                                                                                                                                                                                                                                                    | e Nature of Notice,                                         | Report or Other Data                                      |                           |
| NOTICE OF IN                                                                                                               | ITENTION TO:                                                                                                                                                                                                                                                                                                                                                                                                                                                                                                                                                                                                                                                                                                                                                                                                                                                                                                                                                                                                                                                                                                                                                                                                                                                                                                                                                                                                                                                                                                                                                                                                                                                                                                                                                                                                                                                                                                                                                                                                                                                                                                                   | SUB                                                         | SEQUENT REPORT                                            | Γ OF·                     |
| PERFORM REMEDIAL WORK                                                                                                      | PLUG AND ABANDON 🗹                                                                                                                                                                                                                                                                                                                                                                                                                                                                                                                                                                                                                                                                                                                                                                                                                                                                                                                                                                                                                                                                                                                                                                                                                                                                                                                                                                                                                                                                                                                                                                                                                                                                                                                                                                                                                                                                                                                                                                                                                                                                                                             | REMEDIAL WOR                                                | ·                                                         | RING CASING               |
| TEMPORARILY ABANDON                                                                                                        | CHANGE PLANS                                                                                                                                                                                                                                                                                                                                                                                                                                                                                                                                                                                                                                                                                                                                                                                                                                                                                                                                                                                                                                                                                                                                                                                                                                                                                                                                                                                                                                                                                                                                                                                                                                                                                                                                                                                                                                                                                                                                                                                                                                                                                                                   | COMMENCE DRI                                                | <del></del>                                               | ) A 🔲                     |
| PULL OR ALTER CASING                                                                                                       | MULTIPLE COMPL                                                                                                                                                                                                                                                                                                                                                                                                                                                                                                                                                                                                                                                                                                                                                                                                                                                                                                                                                                                                                                                                                                                                                                                                                                                                                                                                                                                                                                                                                                                                                                                                                                                                                                                                                                                                                                                                                                                                                                                                                                                                                                                 | CASING/CEMENT                                               | Г ЈОВ 🔲                                                   |                           |
| DOWNHOLE COMMINGLE CLOSED-LOOP SYSTEM                                                                                      |                                                                                                                                                                                                                                                                                                                                                                                                                                                                                                                                                                                                                                                                                                                                                                                                                                                                                                                                                                                                                                                                                                                                                                                                                                                                                                                                                                                                                                                                                                                                                                                                                                                                                                                                                                                                                                                                                                                                                                                                                                                                                                                                |                                                             | Notify OCD 24 hrs. prior                                  | to any work               |
| OTHER:                                                                                                                     |                                                                                                                                                                                                                                                                                                                                                                                                                                                                                                                                                                                                                                                                                                                                                                                                                                                                                                                                                                                                                                                                                                                                                                                                                                                                                                                                                                                                                                                                                                                                                                                                                                                                                                                                                                                                                                                                                                                                                                                                                                                                                                                                | OTHER:                                                      | done                                                      |                           |
| 13. Describe proposed or comp                                                                                              |                                                                                                                                                                                                                                                                                                                                                                                                                                                                                                                                                                                                                                                                                                                                                                                                                                                                                                                                                                                                                                                                                                                                                                                                                                                                                                                                                                                                                                                                                                                                                                                                                                                                                                                                                                                                                                                                                                                                                                                                                                                                                                                                |                                                             |                                                           |                           |
| of starting any proposed we proposed completion or rec                                                                     | ork). SEE RULE 19.15.7.14 NN                                                                                                                                                                                                                                                                                                                                                                                                                                                                                                                                                                                                                                                                                                                                                                                                                                                                                                                                                                                                                                                                                                                                                                                                                                                                                                                                                                                                                                                                                                                                                                                                                                                                                                                                                                                                                                                                                                                                                                                                                                                                                                   | AAC. For Multiple Cor                                       | npletions: Attach wellbore                                | e diagram of              |
| proposed completion of rec                                                                                                 | ompietion.                                                                                                                                                                                                                                                                                                                                                                                                                                                                                                                                                                                                                                                                                                                                                                                                                                                                                                                                                                                                                                                                                                                                                                                                                                                                                                                                                                                                                                                                                                                                                                                                                                                                                                                                                                                                                                                                                                                                                                                                                                                                                                                     |                                                             |                                                           |                           |
|                                                                                                                            |                                                                                                                                                                                                                                                                                                                                                                                                                                                                                                                                                                                                                                                                                                                                                                                                                                                                                                                                                                                                                                                                                                                                                                                                                                                                                                                                                                                                                                                                                                                                                                                                                                                                                                                                                                                                                                                                                                                                                                                                                                                                                                                                |                                                             |                                                           |                           |
|                                                                                                                            |                                                                                                                                                                                                                                                                                                                                                                                                                                                                                                                                                                                                                                                                                                                                                                                                                                                                                                                                                                                                                                                                                                                                                                                                                                                                                                                                                                                                                                                                                                                                                                                                                                                                                                                                                                                                                                                                                                                                                                                                                                                                                                                                |                                                             |                                                           |                           |
| Please see planned proced                                                                                                  | ure attached.                                                                                                                                                                                                                                                                                                                                                                                                                                                                                                                                                                                                                                                                                                                                                                                                                                                                                                                                                                                                                                                                                                                                                                                                                                                                                                                                                                                                                                                                                                                                                                                                                                                                                                                                                                                                                                                                                                                                                                                                                                                                                                                  |                                                             |                                                           |                           |
| Please see planned proced                                                                                                  | ure attached.                                                                                                                                                                                                                                                                                                                                                                                                                                                                                                                                                                                                                                                                                                                                                                                                                                                                                                                                                                                                                                                                                                                                                                                                                                                                                                                                                                                                                                                                                                                                                                                                                                                                                                                                                                                                                                                                                                                                                                                                                                                                                                                  |                                                             |                                                           |                           |
| Please see planned proced                                                                                                  | ure attached.                                                                                                                                                                                                                                                                                                                                                                                                                                                                                                                                                                                                                                                                                                                                                                                                                                                                                                                                                                                                                                                                                                                                                                                                                                                                                                                                                                                                                                                                                                                                                                                                                                                                                                                                                                                                                                                                                                                                                                                                                                                                                                                  |                                                             |                                                           |                           |
| Please see planned proced                                                                                                  | ure attached.                                                                                                                                                                                                                                                                                                                                                                                                                                                                                                                                                                                                                                                                                                                                                                                                                                                                                                                                                                                                                                                                                                                                                                                                                                                                                                                                                                                                                                                                                                                                                                                                                                                                                                                                                                                                                                                                                                                                                                                                                                                                                                                  |                                                             |                                                           |                           |
| Please see planned proced                                                                                                  | ure attached.                                                                                                                                                                                                                                                                                                                                                                                                                                                                                                                                                                                                                                                                                                                                                                                                                                                                                                                                                                                                                                                                                                                                                                                                                                                                                                                                                                                                                                                                                                                                                                                                                                                                                                                                                                                                                                                                                                                                                                                                                                                                                                                  |                                                             |                                                           |                           |
| Please see planned proced                                                                                                  | ure attached.                                                                                                                                                                                                                                                                                                                                                                                                                                                                                                                                                                                                                                                                                                                                                                                                                                                                                                                                                                                                                                                                                                                                                                                                                                                                                                                                                                                                                                                                                                                                                                                                                                                                                                                                                                                                                                                                                                                                                                                                                                                                                                                  | Last Repo                                                   | orted Production 11/1/1                                   | <mark>995</mark> )        |
| Please see planned proced                                                                                                  | ure attached.                                                                                                                                                                                                                                                                                                                                                                                                                                                                                                                                                                                                                                                                                                                                                                                                                                                                                                                                                                                                                                                                                                                                                                                                                                                                                                                                                                                                                                                                                                                                                                                                                                                                                                                                                                                                                                                                                                                                                                                                                                                                                                                  | Last Repo                                                   | orted Production 11/1/1                                   | <mark>995</mark> )        |
| Please see planned proced                                                                                                  | ure attached.                                                                                                                                                                                                                                                                                                                                                                                                                                                                                                                                                                                                                                                                                                                                                                                                                                                                                                                                                                                                                                                                                                                                                                                                                                                                                                                                                                                                                                                                                                                                                                                                                                                                                                                                                                                                                                                                                                                                                                                                                                                                                                                  | Last Repo                                                   | orted Production 11/1/1                                   | <mark>995</mark> )        |
|                                                                                                                            |                                                                                                                                                                                                                                                                                                                                                                                                                                                                                                                                                                                                                                                                                                                                                                                                                                                                                                                                                                                                                                                                                                                                                                                                                                                                                                                                                                                                                                                                                                                                                                                                                                                                                                                                                                                                                                                                                                                                                                                                                                                                                                                                |                                                             | orted Production 11/1/19                                  | <mark>995</mark> )        |
| Please see planned proced  Spud Date:                                                                                      | lure attached.                                                                                                                                                                                                                                                                                                                                                                                                                                                                                                                                                                                                                                                                                                                                                                                                                                                                                                                                                                                                                                                                                                                                                                                                                                                                                                                                                                                                                                                                                                                                                                                                                                                                                                                                                                                                                                                                                                                                                                                                                                                                                                                 |                                                             | orted Production 11/1/1                                   | <mark>995</mark> )        |
| Spud Date:                                                                                                                 | Rig Release                                                                                                                                                                                                                                                                                                                                                                                                                                                                                                                                                                                                                                                                                                                                                                                                                                                                                                                                                                                                                                                                                                                                                                                                                                                                                                                                                                                                                                                                                                                                                                                                                                                                                                                                                                                                                                                                                                                                                                                                                                                                                                                    | e Date:                                                     |                                                           | <mark>995</mark> )        |
| Spud Date: ****SEE ATTACHED                                                                                                | Rig Release                                                                                                                                                                                                                                                                                                                                                                                                                                                                                                                                                                                                                                                                                                                                                                                                                                                                                                                                                                                                                                                                                                                                                                                                                                                                                                                                                                                                                                                                                                                                                                                                                                                                                                                                                                                                                                                                                                                                                                                                                                                                                                                    | e Date:  MUST BE PLU                                        | JGGED BY 6/16/2023                                        | 995)                      |
| Spud Date:                                                                                                                 | Rig Release                                                                                                                                                                                                                                                                                                                                                                                                                                                                                                                                                                                                                                                                                                                                                                                                                                                                                                                                                                                                                                                                                                                                                                                                                                                                                                                                                                                                                                                                                                                                                                                                                                                                                                                                                                                                                                                                                                                                                                                                                                                                                                                    | e Date:  MUST BE PLU                                        | JGGED BY 6/16/2023                                        | 995)                      |
| Spud Date: ****SEE ATTACHED                                                                                                | Rig Release  COA's****  above is true and complete to the                                                                                                                                                                                                                                                                                                                                                                                                                                                                                                                                                                                                                                                                                                                                                                                                                                                                                                                                                                                                                                                                                                                                                                                                                                                                                                                                                                                                                                                                                                                                                                                                                                                                                                                                                                                                                                                                                                                                                                                                                                                                      | e Date:  MUST BE PLU                                        | UGGED BY 6/16/2023<br>e and belief.                       | 0/17/2022                 |
| Spud Date:  ****SEE ATTACHED  I hereby certify that the information  SIGNATURE Romination                                  | Rig Release  COA's****  above is true and complete to the lather and comple | MUST BE PLU<br>me best of my knowledge<br>egulatory Advisor | UGGED BY 6/16/2023<br>e and belief.<br>                   | 0/17/2022                 |
| Spud Date:  ****SEE ATTACHED  I hereby certify that the information                                                        | Rig Release  COA's****  above is true and complete to the lather and comple | e Date:  MUST BE PLU  ne best of my knowledge               | UGGED BY 6/16/2023<br>e and belief.<br>                   |                           |
| Spud Date:  ****SEE ATTACHED  I hereby certify that the information  SIGNATURE Roni Mather  Type or print name Roni Mather | Rig Release  COA's****  above is true and complete to the lather and comple | MUST BE PLU<br>me best of my knowledge<br>egulatory Advisor | UGGED BY 6/16/2023 e and belief.  DATE 10  DXY.com PHONE: | 0/17/2022<br>713.215.7827 |