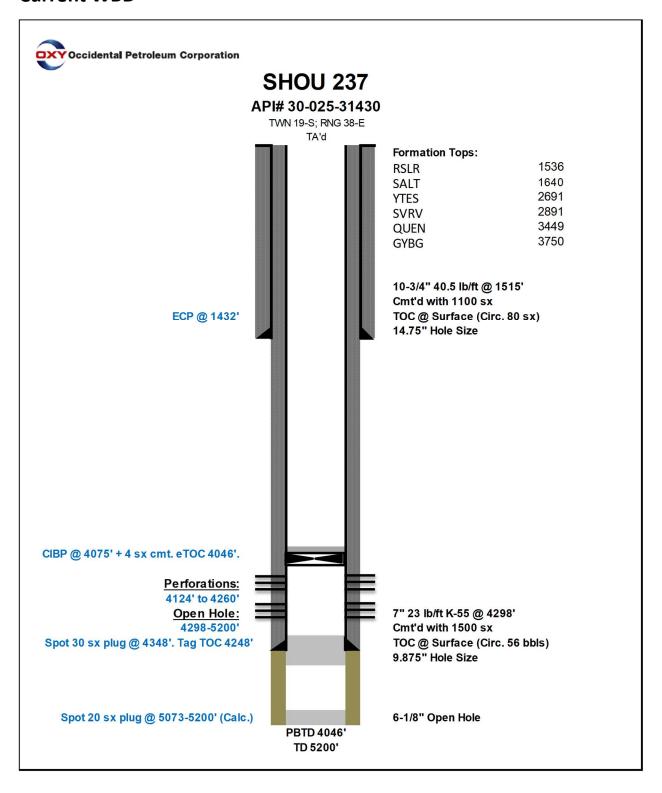

| Office <u>District I</u> – (575) 393-6161  1625 N. French Dr., Hobbs, NM 88240  District II – (575) 748-1283               |                                                                                                                                                                                                                                                                                                                                                                                                                                                                                                                                                                                                                                                                                                                                                                                                                                                                                                                                                                                                                                                                                                                                                                                                                                                                                                                                                                                                                                                                                                                                                                                                                                                                                                                                                                                                                                                                                                                                                                                                                                                                                                                                | Mexico                                                      |                                                           | Form C-103 of 10          |
|----------------------------------------------------------------------------------------------------------------------------|--------------------------------------------------------------------------------------------------------------------------------------------------------------------------------------------------------------------------------------------------------------------------------------------------------------------------------------------------------------------------------------------------------------------------------------------------------------------------------------------------------------------------------------------------------------------------------------------------------------------------------------------------------------------------------------------------------------------------------------------------------------------------------------------------------------------------------------------------------------------------------------------------------------------------------------------------------------------------------------------------------------------------------------------------------------------------------------------------------------------------------------------------------------------------------------------------------------------------------------------------------------------------------------------------------------------------------------------------------------------------------------------------------------------------------------------------------------------------------------------------------------------------------------------------------------------------------------------------------------------------------------------------------------------------------------------------------------------------------------------------------------------------------------------------------------------------------------------------------------------------------------------------------------------------------------------------------------------------------------------------------------------------------------------------------------------------------------------------------------------------------|-------------------------------------------------------------|-----------------------------------------------------------|---------------------------|
|                                                                                                                            | Energy, Minerals and N                                                                                                                                                                                                                                                                                                                                                                                                                                                                                                                                                                                                                                                                                                                                                                                                                                                                                                                                                                                                                                                                                                                                                                                                                                                                                                                                                                                                                                                                                                                                                                                                                                                                                                                                                                                                                                                                                                                                                                                                                                                                                                         | Natural Resources                                           | WELL API NO.                                              | Revised July 18, 2013     |
|                                                                                                                            | OIL CONSERVATION                                                                                                                                                                                                                                                                                                                                                                                                                                                                                                                                                                                                                                                                                                                                                                                                                                                                                                                                                                                                                                                                                                                                                                                                                                                                                                                                                                                                                                                                                                                                                                                                                                                                                                                                                                                                                                                                                                                                                                                                                                                                                                               | ON DIVISION                                                 | 30-025-31430                                              |                           |
| 811 S. First St., Artesia, NM 88210<br><u>District III</u> – (505) 334-6178                                                | 1220 South St. I                                                                                                                                                                                                                                                                                                                                                                                                                                                                                                                                                                                                                                                                                                                                                                                                                                                                                                                                                                                                                                                                                                                                                                                                                                                                                                                                                                                                                                                                                                                                                                                                                                                                                                                                                                                                                                                                                                                                                                                                                                                                                                               |                                                             | 5. Indicate Type of Leas                                  |                           |
| 1000 Rio Brazos Rd., Aztec, NM 87410<br>District IV – (505) 476-3460                                                       | Santa Fe, NM                                                                                                                                                                                                                                                                                                                                                                                                                                                                                                                                                                                                                                                                                                                                                                                                                                                                                                                                                                                                                                                                                                                                                                                                                                                                                                                                                                                                                                                                                                                                                                                                                                                                                                                                                                                                                                                                                                                                                                                                                                                                                                                   | 1 87505                                                     | STATE 6. State Oil & Gas Lease                            | FEE L                     |
| 1220 S. St. Francis Dr., Santa Fe, NM<br>87505                                                                             |                                                                                                                                                                                                                                                                                                                                                                                                                                                                                                                                                                                                                                                                                                                                                                                                                                                                                                                                                                                                                                                                                                                                                                                                                                                                                                                                                                                                                                                                                                                                                                                                                                                                                                                                                                                                                                                                                                                                                                                                                                                                                                                                |                                                             | 19552                                                     |                           |
|                                                                                                                            | ICES AND REPORTS ON WE                                                                                                                                                                                                                                                                                                                                                                                                                                                                                                                                                                                                                                                                                                                                                                                                                                                                                                                                                                                                                                                                                                                                                                                                                                                                                                                                                                                                                                                                                                                                                                                                                                                                                                                                                                                                                                                                                                                                                                                                                                                                                                         | LLS                                                         | 7. Lease Name or Unit A                                   | Agreement Name            |
| (DO NOT USE THIS FORM FOR PROPO<br>DIFFERENT RESERVOIR. USE "APPLIC<br>PROPOSALS.)                                         |                                                                                                                                                                                                                                                                                                                                                                                                                                                                                                                                                                                                                                                                                                                                                                                                                                                                                                                                                                                                                                                                                                                                                                                                                                                                                                                                                                                                                                                                                                                                                                                                                                                                                                                                                                                                                                                                                                                                                                                                                                                                                                                                |                                                             | South Hobbs G/SA Unit                                     |                           |
| 1. Type of Well: Oil Well                                                                                                  | Gas Well  Other                                                                                                                                                                                                                                                                                                                                                                                                                                                                                                                                                                                                                                                                                                                                                                                                                                                                                                                                                                                                                                                                                                                                                                                                                                                                                                                                                                                                                                                                                                                                                                                                                                                                                                                                                                                                                                                                                                                                                                                                                                                                                                                |                                                             | 8. Well Number 237                                        |                           |
| 2. Name of Operator Occidental Permian LTD.                                                                                |                                                                                                                                                                                                                                                                                                                                                                                                                                                                                                                                                                                                                                                                                                                                                                                                                                                                                                                                                                                                                                                                                                                                                                                                                                                                                                                                                                                                                                                                                                                                                                                                                                                                                                                                                                                                                                                                                                                                                                                                                                                                                                                                |                                                             | 9. OGRID Number<br>157984                                 |                           |
| 3. Address of Operator                                                                                                     |                                                                                                                                                                                                                                                                                                                                                                                                                                                                                                                                                                                                                                                                                                                                                                                                                                                                                                                                                                                                                                                                                                                                                                                                                                                                                                                                                                                                                                                                                                                                                                                                                                                                                                                                                                                                                                                                                                                                                                                                                                                                                                                                |                                                             | 10. Pool name or Wildca                                   | at                        |
| P.O. Box 4294, Houston, TX 77210                                                                                           | ı                                                                                                                                                                                                                                                                                                                                                                                                                                                                                                                                                                                                                                                                                                                                                                                                                                                                                                                                                                                                                                                                                                                                                                                                                                                                                                                                                                                                                                                                                                                                                                                                                                                                                                                                                                                                                                                                                                                                                                                                                                                                                                                              |                                                             | Hobbs; Grayburg - San                                     | Andres                    |
| 4. Well Location                                                                                                           | 4000                                                                                                                                                                                                                                                                                                                                                                                                                                                                                                                                                                                                                                                                                                                                                                                                                                                                                                                                                                                                                                                                                                                                                                                                                                                                                                                                                                                                                                                                                                                                                                                                                                                                                                                                                                                                                                                                                                                                                                                                                                                                                                                           | N. 1-1.                                                     | 4040                                                      | 5405                      |
| Unit Letter 0 :                                                                                                            |                                                                                                                                                                                                                                                                                                                                                                                                                                                                                                                                                                                                                                                                                                                                                                                                                                                                                                                                                                                                                                                                                                                                                                                                                                                                                                                                                                                                                                                                                                                                                                                                                                                                                                                                                                                                                                                                                                                                                                                                                                                                                                                                | DUTH line and                                               | 1910 feet from the                                        | EAST line                 |
| Section 4                                                                                                                  | Township 19S  11. Elevation (Show whether                                                                                                                                                                                                                                                                                                                                                                                                                                                                                                                                                                                                                                                                                                                                                                                                                                                                                                                                                                                                                                                                                                                                                                                                                                                                                                                                                                                                                                                                                                                                                                                                                                                                                                                                                                                                                                                                                                                                                                                                                                                                                      | Range 38E                                                   | NMPM Coun                                                 | ty LEA                    |
|                                                                                                                            | 3610' (GL)                                                                                                                                                                                                                                                                                                                                                                                                                                                                                                                                                                                                                                                                                                                                                                                                                                                                                                                                                                                                                                                                                                                                                                                                                                                                                                                                                                                                                                                                                                                                                                                                                                                                                                                                                                                                                                                                                                                                                                                                                                                                                                                     | DK, KK $D$ , K $I$ , OK, e $ic.$ )                          |                                                           |                           |
|                                                                                                                            |                                                                                                                                                                                                                                                                                                                                                                                                                                                                                                                                                                                                                                                                                                                                                                                                                                                                                                                                                                                                                                                                                                                                                                                                                                                                                                                                                                                                                                                                                                                                                                                                                                                                                                                                                                                                                                                                                                                                                                                                                                                                                                                                |                                                             |                                                           |                           |
| 12. Check A                                                                                                                | Appropriate Box to Indicate                                                                                                                                                                                                                                                                                                                                                                                                                                                                                                                                                                                                                                                                                                                                                                                                                                                                                                                                                                                                                                                                                                                                                                                                                                                                                                                                                                                                                                                                                                                                                                                                                                                                                                                                                                                                                                                                                                                                                                                                                                                                                                    | e Nature of Notice,                                         | Report or Other Data                                      |                           |
| NOTICE OF IN                                                                                                               | ITENTION TO:                                                                                                                                                                                                                                                                                                                                                                                                                                                                                                                                                                                                                                                                                                                                                                                                                                                                                                                                                                                                                                                                                                                                                                                                                                                                                                                                                                                                                                                                                                                                                                                                                                                                                                                                                                                                                                                                                                                                                                                                                                                                                                                   | SUB                                                         | SEQUENT REPORT                                            | Γ OF·                     |
| PERFORM REMEDIAL WORK                                                                                                      | PLUG AND ABANDON 🗹                                                                                                                                                                                                                                                                                                                                                                                                                                                                                                                                                                                                                                                                                                                                                                                                                                                                                                                                                                                                                                                                                                                                                                                                                                                                                                                                                                                                                                                                                                                                                                                                                                                                                                                                                                                                                                                                                                                                                                                                                                                                                                             | REMEDIAL WOR                                                | ·                                                         | RING CASING               |
| TEMPORARILY ABANDON                                                                                                        | CHANGE PLANS                                                                                                                                                                                                                                                                                                                                                                                                                                                                                                                                                                                                                                                                                                                                                                                                                                                                                                                                                                                                                                                                                                                                                                                                                                                                                                                                                                                                                                                                                                                                                                                                                                                                                                                                                                                                                                                                                                                                                                                                                                                                                                                   | COMMENCE DRI                                                | <del></del>                                               | ) A 🔲                     |
| PULL OR ALTER CASING                                                                                                       | MULTIPLE COMPL                                                                                                                                                                                                                                                                                                                                                                                                                                                                                                                                                                                                                                                                                                                                                                                                                                                                                                                                                                                                                                                                                                                                                                                                                                                                                                                                                                                                                                                                                                                                                                                                                                                                                                                                                                                                                                                                                                                                                                                                                                                                                                                 | CASING/CEMENT                                               | Г ЈОВ 🔲                                                   |                           |
| DOWNHOLE COMMINGLE CLOSED-LOOP SYSTEM                                                                                      |                                                                                                                                                                                                                                                                                                                                                                                                                                                                                                                                                                                                                                                                                                                                                                                                                                                                                                                                                                                                                                                                                                                                                                                                                                                                                                                                                                                                                                                                                                                                                                                                                                                                                                                                                                                                                                                                                                                                                                                                                                                                                                                                |                                                             | Notify OCD 24 hrs. prior                                  | to any work               |
| OTHER:                                                                                                                     |                                                                                                                                                                                                                                                                                                                                                                                                                                                                                                                                                                                                                                                                                                                                                                                                                                                                                                                                                                                                                                                                                                                                                                                                                                                                                                                                                                                                                                                                                                                                                                                                                                                                                                                                                                                                                                                                                                                                                                                                                                                                                                                                | OTHER:                                                      | done                                                      |                           |
| 13. Describe proposed or comp                                                                                              |                                                                                                                                                                                                                                                                                                                                                                                                                                                                                                                                                                                                                                                                                                                                                                                                                                                                                                                                                                                                                                                                                                                                                                                                                                                                                                                                                                                                                                                                                                                                                                                                                                                                                                                                                                                                                                                                                                                                                                                                                                                                                                                                |                                                             |                                                           |                           |
| of starting any proposed we proposed completion or rec                                                                     | ork). SEE RULE 19.15.7.14 NN                                                                                                                                                                                                                                                                                                                                                                                                                                                                                                                                                                                                                                                                                                                                                                                                                                                                                                                                                                                                                                                                                                                                                                                                                                                                                                                                                                                                                                                                                                                                                                                                                                                                                                                                                                                                                                                                                                                                                                                                                                                                                                   | AAC. For Multiple Cor                                       | npletions: Attach wellbore                                | e diagram of              |
| proposed completion of rec                                                                                                 | ompietion.                                                                                                                                                                                                                                                                                                                                                                                                                                                                                                                                                                                                                                                                                                                                                                                                                                                                                                                                                                                                                                                                                                                                                                                                                                                                                                                                                                                                                                                                                                                                                                                                                                                                                                                                                                                                                                                                                                                                                                                                                                                                                                                     |                                                             |                                                           |                           |
|                                                                                                                            |                                                                                                                                                                                                                                                                                                                                                                                                                                                                                                                                                                                                                                                                                                                                                                                                                                                                                                                                                                                                                                                                                                                                                                                                                                                                                                                                                                                                                                                                                                                                                                                                                                                                                                                                                                                                                                                                                                                                                                                                                                                                                                                                |                                                             |                                                           |                           |
|                                                                                                                            |                                                                                                                                                                                                                                                                                                                                                                                                                                                                                                                                                                                                                                                                                                                                                                                                                                                                                                                                                                                                                                                                                                                                                                                                                                                                                                                                                                                                                                                                                                                                                                                                                                                                                                                                                                                                                                                                                                                                                                                                                                                                                                                                |                                                             |                                                           |                           |
| Please see planned proced                                                                                                  | ure attached.                                                                                                                                                                                                                                                                                                                                                                                                                                                                                                                                                                                                                                                                                                                                                                                                                                                                                                                                                                                                                                                                                                                                                                                                                                                                                                                                                                                                                                                                                                                                                                                                                                                                                                                                                                                                                                                                                                                                                                                                                                                                                                                  |                                                             |                                                           |                           |
| Please see planned proced                                                                                                  | ure attached.                                                                                                                                                                                                                                                                                                                                                                                                                                                                                                                                                                                                                                                                                                                                                                                                                                                                                                                                                                                                                                                                                                                                                                                                                                                                                                                                                                                                                                                                                                                                                                                                                                                                                                                                                                                                                                                                                                                                                                                                                                                                                                                  |                                                             |                                                           |                           |
| Please see planned proced                                                                                                  | ure attached.                                                                                                                                                                                                                                                                                                                                                                                                                                                                                                                                                                                                                                                                                                                                                                                                                                                                                                                                                                                                                                                                                                                                                                                                                                                                                                                                                                                                                                                                                                                                                                                                                                                                                                                                                                                                                                                                                                                                                                                                                                                                                                                  |                                                             |                                                           |                           |
| Please see planned proced                                                                                                  | ure attached.                                                                                                                                                                                                                                                                                                                                                                                                                                                                                                                                                                                                                                                                                                                                                                                                                                                                                                                                                                                                                                                                                                                                                                                                                                                                                                                                                                                                                                                                                                                                                                                                                                                                                                                                                                                                                                                                                                                                                                                                                                                                                                                  |                                                             |                                                           |                           |
| Please see planned proced                                                                                                  | ure attached.                                                                                                                                                                                                                                                                                                                                                                                                                                                                                                                                                                                                                                                                                                                                                                                                                                                                                                                                                                                                                                                                                                                                                                                                                                                                                                                                                                                                                                                                                                                                                                                                                                                                                                                                                                                                                                                                                                                                                                                                                                                                                                                  |                                                             |                                                           |                           |
| Please see planned proced                                                                                                  | ure attached.                                                                                                                                                                                                                                                                                                                                                                                                                                                                                                                                                                                                                                                                                                                                                                                                                                                                                                                                                                                                                                                                                                                                                                                                                                                                                                                                                                                                                                                                                                                                                                                                                                                                                                                                                                                                                                                                                                                                                                                                                                                                                                                  | Last Repo                                                   | orted Production 11/1/1                                   | <mark>995</mark> )        |
| Please see planned proced                                                                                                  | ure attached.                                                                                                                                                                                                                                                                                                                                                                                                                                                                                                                                                                                                                                                                                                                                                                                                                                                                                                                                                                                                                                                                                                                                                                                                                                                                                                                                                                                                                                                                                                                                                                                                                                                                                                                                                                                                                                                                                                                                                                                                                                                                                                                  | Last Repo                                                   | orted Production 11/1/1                                   | <mark>995</mark> )        |
| Please see planned proced                                                                                                  | ure attached.                                                                                                                                                                                                                                                                                                                                                                                                                                                                                                                                                                                                                                                                                                                                                                                                                                                                                                                                                                                                                                                                                                                                                                                                                                                                                                                                                                                                                                                                                                                                                                                                                                                                                                                                                                                                                                                                                                                                                                                                                                                                                                                  | Last Repo                                                   | orted Production 11/1/1                                   | <mark>995</mark> )        |
|                                                                                                                            |                                                                                                                                                                                                                                                                                                                                                                                                                                                                                                                                                                                                                                                                                                                                                                                                                                                                                                                                                                                                                                                                                                                                                                                                                                                                                                                                                                                                                                                                                                                                                                                                                                                                                                                                                                                                                                                                                                                                                                                                                                                                                                                                |                                                             | orted Production 11/1/19                                  | <mark>995</mark> )        |
| Please see planned proced  Spud Date:                                                                                      | lure attached.                                                                                                                                                                                                                                                                                                                                                                                                                                                                                                                                                                                                                                                                                                                                                                                                                                                                                                                                                                                                                                                                                                                                                                                                                                                                                                                                                                                                                                                                                                                                                                                                                                                                                                                                                                                                                                                                                                                                                                                                                                                                                                                 |                                                             | orted Production 11/1/1                                   | <mark>995</mark> )        |
| Spud Date:                                                                                                                 | Rig Release                                                                                                                                                                                                                                                                                                                                                                                                                                                                                                                                                                                                                                                                                                                                                                                                                                                                                                                                                                                                                                                                                                                                                                                                                                                                                                                                                                                                                                                                                                                                                                                                                                                                                                                                                                                                                                                                                                                                                                                                                                                                                                                    | e Date:                                                     |                                                           | <mark>995</mark> )        |
| Spud Date: ****SEE ATTACHED                                                                                                | Rig Release                                                                                                                                                                                                                                                                                                                                                                                                                                                                                                                                                                                                                                                                                                                                                                                                                                                                                                                                                                                                                                                                                                                                                                                                                                                                                                                                                                                                                                                                                                                                                                                                                                                                                                                                                                                                                                                                                                                                                                                                                                                                                                                    | e Date:  MUST BE PLU                                        | JGGED BY 6/16/2023                                        | 995)                      |
| Spud Date:                                                                                                                 | Rig Release                                                                                                                                                                                                                                                                                                                                                                                                                                                                                                                                                                                                                                                                                                                                                                                                                                                                                                                                                                                                                                                                                                                                                                                                                                                                                                                                                                                                                                                                                                                                                                                                                                                                                                                                                                                                                                                                                                                                                                                                                                                                                                                    | e Date:  MUST BE PLU                                        | JGGED BY 6/16/2023                                        | 995)                      |
| Spud Date: ****SEE ATTACHED                                                                                                | Rig Release  COA's****  above is true and complete to the                                                                                                                                                                                                                                                                                                                                                                                                                                                                                                                                                                                                                                                                                                                                                                                                                                                                                                                                                                                                                                                                                                                                                                                                                                                                                                                                                                                                                                                                                                                                                                                                                                                                                                                                                                                                                                                                                                                                                                                                                                                                      | e Date:  MUST BE PLU                                        | UGGED BY 6/16/2023<br>e and belief.                       | 0/17/2022                 |
| Spud Date:  ****SEE ATTACHED  I hereby certify that the information  SIGNATURE Romination                                  | Rig Release  COA's****  above is true and complete to the lather and comple | MUST BE PLU<br>me best of my knowledge<br>egulatory Advisor | UGGED BY 6/16/2023<br>e and belief.<br>                   | 0/17/2022                 |
| Spud Date:  ****SEE ATTACHED  I hereby certify that the information                                                        | Rig Release  COA's****  above is true and complete to the lather and comple | e Date:  MUST BE PLU  ne best of my knowledge               | UGGED BY 6/16/2023<br>e and belief.<br>                   |                           |
| Spud Date:  ****SEE ATTACHED  I hereby certify that the information  SIGNATURE Roni Mather  Type or print name Roni Mather | Rig Release  COA's****  above is true and complete to the lather and comple | MUST BE PLU<br>me best of my knowledge<br>egulatory Advisor | UGGED BY 6/16/2023 e and belief.  DATE 10  DXY.com PHONE: | 0/17/2022<br>713.215.7827 |