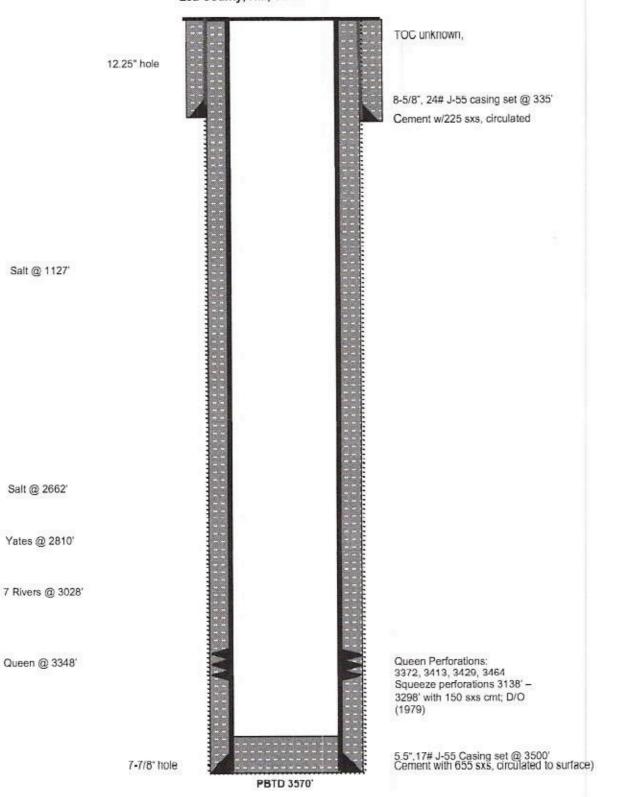

| Received by OCD: 11/11/2022 2:4                                                                                                                                                                                                                                                                                                                                                                                                                                                                                                                                                                                                                                                                                                                                                                                                                                                                                                                                                                                                                                                                                                                                                                                                                                                                                                                                                                                                                                                                                                                                                                                                                                                                                                                                                                                                                                                                                                                                                                                                                                                                                                | 19:55 PM                                                                           | New Mexico                                                                                                                                                                          |                                                                 | J                                  | Form CF195 1 0   |  |
|--------------------------------------------------------------------------------------------------------------------------------------------------------------------------------------------------------------------------------------------------------------------------------------------------------------------------------------------------------------------------------------------------------------------------------------------------------------------------------------------------------------------------------------------------------------------------------------------------------------------------------------------------------------------------------------------------------------------------------------------------------------------------------------------------------------------------------------------------------------------------------------------------------------------------------------------------------------------------------------------------------------------------------------------------------------------------------------------------------------------------------------------------------------------------------------------------------------------------------------------------------------------------------------------------------------------------------------------------------------------------------------------------------------------------------------------------------------------------------------------------------------------------------------------------------------------------------------------------------------------------------------------------------------------------------------------------------------------------------------------------------------------------------------------------------------------------------------------------------------------------------------------------------------------------------------------------------------------------------------------------------------------------------------------------------------------------------------------------------------------------------|------------------------------------------------------------------------------------|-------------------------------------------------------------------------------------------------------------------------------------------------------------------------------------|-----------------------------------------------------------------|------------------------------------|------------------|--|
| Submit 1 Copy To Appropriate District                                                                                                                                                                                                                                                                                                                                                                                                                                                                                                                                                                                                                                                                                                                                                                                                                                                                                                                                                                                                                                                                                                                                                                                                                                                                                                                                                                                                                                                                                                                                                                                                                                                                                                                                                                                                                                                                                                                                                                                                                                                                                          | State of 1                                                                         | New Mexico                                                                                                                                                                          |                                                                 | Revise                             | ed July 18, 2013 |  |
| Office<br>District 1 – (575) 393-6161                                                                                                                                                                                                                                                                                                                                                                                                                                                                                                                                                                                                                                                                                                                                                                                                                                                                                                                                                                                                                                                                                                                                                                                                                                                                                                                                                                                                                                                                                                                                                                                                                                                                                                                                                                                                                                                                                                                                                                                                                                                                                          | Energy, Minerals a                                                                 | and Natural Resources                                                                                                                                                               | WELL API N                                                      |                                    |                  |  |
| 1625 N. French Dr., Hobbs, NM 88240<br>District II – (575) 748-1283                                                                                                                                                                                                                                                                                                                                                                                                                                                                                                                                                                                                                                                                                                                                                                                                                                                                                                                                                                                                                                                                                                                                                                                                                                                                                                                                                                                                                                                                                                                                                                                                                                                                                                                                                                                                                                                                                                                                                                                                                                                            | OH CONCEDU                                                                         | ATION DIVISION                                                                                                                                                                      | 30-025-26262                                                    |                                    |                  |  |
| 811 S. First St., Artesia, NM 88210                                                                                                                                                                                                                                                                                                                                                                                                                                                                                                                                                                                                                                                                                                                                                                                                                                                                                                                                                                                                                                                                                                                                                                                                                                                                                                                                                                                                                                                                                                                                                                                                                                                                                                                                                                                                                                                                                                                                                                                                                                                                                            | OIL CONSERV                                                                        | St. Francis Dr.                                                                                                                                                                     | 5. Indicate T<br>STAT                                           | ype of Lease                       | E □x             |  |
| District III - (505) 334-6178<br>1000 Rio Brazos Rd., Aztec, NM 87410                                                                                                                                                                                                                                                                                                                                                                                                                                                                                                                                                                                                                                                                                                                                                                                                                                                                                                                                                                                                                                                                                                                                                                                                                                                                                                                                                                                                                                                                                                                                                                                                                                                                                                                                                                                                                                                                                                                                                                                                                                                          |                                                                                    | , NM 87505                                                                                                                                                                          |                                                                 | & Gas Lease No                     |                  |  |
| District IV - (505) 476-3460<br>1220 S. St. Francis Dr., Santa Fe, NM                                                                                                                                                                                                                                                                                                                                                                                                                                                                                                                                                                                                                                                                                                                                                                                                                                                                                                                                                                                                                                                                                                                                                                                                                                                                                                                                                                                                                                                                                                                                                                                                                                                                                                                                                                                                                                                                                                                                                                                                                                                          | Santa re                                                                           | , INIVI 87303                                                                                                                                                                       | FEE                                                             |                                    |                  |  |
| 87505<br>SUNDRY NOT                                                                                                                                                                                                                                                                                                                                                                                                                                                                                                                                                                                                                                                                                                                                                                                                                                                                                                                                                                                                                                                                                                                                                                                                                                                                                                                                                                                                                                                                                                                                                                                                                                                                                                                                                                                                                                                                                                                                                                                                                                                                                                            | ICES AND REPORTS ON                                                                | N WELLS                                                                                                                                                                             | 7. Lease Na                                                     | me or Unit Agre                    | ement Name       |  |
| (DO NOT USE THIS FORM FOR PROPOSALS TO DRILL OR TO DEEPEN OR PLUG BACK TO A DIFFERENT RESERVOIR. USE "APPLICATION FOR PERMIT" (FORM C-101) FOR SUCH                                                                                                                                                                                                                                                                                                                                                                                                                                                                                                                                                                                                                                                                                                                                                                                                                                                                                                                                                                                                                                                                                                                                                                                                                                                                                                                                                                                                                                                                                                                                                                                                                                                                                                                                                                                                                                                                                                                                                                            |                                                                                    |                                                                                                                                                                                     | Judy<br>0. W. II Nove                                           | Judy<br>8. Well Number. #3         |                  |  |
| PROPOSALS.)                                                                                                                                                                                                                                                                                                                                                                                                                                                                                                                                                                                                                                                                                                                                                                                                                                                                                                                                                                                                                                                                                                                                                                                                                                                                                                                                                                                                                                                                                                                                                                                                                                                                                                                                                                                                                                                                                                                                                                                                                                                                                                                    |                                                                                    |                                                                                                                                                                                     |                                                                 |                                    |                  |  |
| Type of Well: Oil Well X     Name of Operator                                                                                                                                                                                                                                                                                                                                                                                                                                                                                                                                                                                                                                                                                                                                                                                                                                                                                                                                                                                                                                                                                                                                                                                                                                                                                                                                                                                                                                                                                                                                                                                                                                                                                                                                                                                                                                                                                                                                                                                                                                                                                  | 79 800                                                                             |                                                                                                                                                                                     | 9. OGRID N<br>37636                                             | lumber                             |                  |  |
| State of New Mexico formerly Primal Energy Corporation                                                                                                                                                                                                                                                                                                                                                                                                                                                                                                                                                                                                                                                                                                                                                                                                                                                                                                                                                                                                                                                                                                                                                                                                                                                                                                                                                                                                                                                                                                                                                                                                                                                                                                                                                                                                                                                                                                                                                                                                                                                                         |                                                                                    |                                                                                                                                                                                     | 10 Pool nat                                                     | 10. Pool name or Wildcat           |                  |  |
| Address of Operator                                                                                                                                                                                                                                                                                                                                                                                                                                                                                                                                                                                                                                                                                                                                                                                                                                                                                                                                                                                                                                                                                                                                                                                                                                                                                                                                                                                                                                                                                                                                                                                                                                                                                                                                                                                                                                                                                                                                                                                                                                                                                                            |                                                                                    |                                                                                                                                                                                     |                                                                 | lattix / 7 rivers                  |                  |  |
| 1625 N. French Drive, Hobbs, N 8                                                                                                                                                                                                                                                                                                                                                                                                                                                                                                                                                                                                                                                                                                                                                                                                                                                                                                                                                                                                                                                                                                                                                                                                                                                                                                                                                                                                                                                                                                                                                                                                                                                                                                                                                                                                                                                                                                                                                                                                                                                                                               | 58240                                                                              |                                                                                                                                                                                     |                                                                 |                                    |                  |  |
| 4. Well Location                                                                                                                                                                                                                                                                                                                                                                                                                                                                                                                                                                                                                                                                                                                                                                                                                                                                                                                                                                                                                                                                                                                                                                                                                                                                                                                                                                                                                                                                                                                                                                                                                                                                                                                                                                                                                                                                                                                                                                                                                                                                                                               | 2000 Coat from the                                                                 | Nline and _                                                                                                                                                                         | 2080 feet                                                       | from theW_                         | line             |  |
| (2) 10 10 10 10 10 10 10 10 10 10 10 10 10                                                                                                                                                                                                                                                                                                                                                                                                                                                                                                                                                                                                                                                                                                                                                                                                                                                                                                                                                                                                                                                                                                                                                                                                                                                                                                                                                                                                                                                                                                                                                                                                                                                                                                                                                                                                                                                                                                                                                                                                                                                                                     | 2080feet from the<br>Township                                                      | 25S Range 37E                                                                                                                                                                       |                                                                 | IPM Lea                            | County           |  |
| Section 7                                                                                                                                                                                                                                                                                                                                                                                                                                                                                                                                                                                                                                                                                                                                                                                                                                                                                                                                                                                                                                                                                                                                                                                                                                                                                                                                                                                                                                                                                                                                                                                                                                                                                                                                                                                                                                                                                                                                                                                                                                                                                                                      | 10 Floration (Show w                                                               | hether DR, RKB, RT, GR,                                                                                                                                                             |                                                                 |                                    | T                |  |
|                                                                                                                                                                                                                                                                                                                                                                                                                                                                                                                                                                                                                                                                                                                                                                                                                                                                                                                                                                                                                                                                                                                                                                                                                                                                                                                                                                                                                                                                                                                                                                                                                                                                                                                                                                                                                                                                                                                                                                                                                                                                                                                                | 3148' GR                                                                           | nemer Digitalis                                                                                                                                                                     |                                                                 |                                    |                  |  |
| PERFORM REMEDIAL WORK TEMPORARILY ABANDON PULL OR ALTER CASING DOWNHOLE COMMINGLE CLOSED-LOOP SYSTEM OTHER:  13. Describe proposed or common of starting any proposed with proposed completion or resulting to P&A this well. NOTE: Last time this well MIRU, NU BOP, POH with Set CR or CIBP @ 3322'. PUH to 2810' Cement with PUH to 1127' Cement with P | CHANGE PLANS MULTIPLE COMPL  Inpleted operations. (Clearly vork). SEE RULE 19.15.7 | REMEDIAL V COMMENCE CASING/CEN  OTHER:  Ty state all pertinent detail T.14 NMAC. For Multiple s plugging operations. 9. There is tubing in well of w/655 sxs cement) te III cement. | S DRILLING OPNS MENT JOB  s, and give pertine e Completions: At | ALTERIN P AND A  nt dates, includi | G CASING         |  |
| PUH to 150, circulate cen                                                                                                                                                                                                                                                                                                                                                                                                                                                                                                                                                                                                                                                                                                                                                                                                                                                                                                                                                                                                                                                                                                                                                                                                                                                                                                                                                                                                                                                                                                                                                                                                                                                                                                                                                                                                                                                                                                                                                                                                                                                                                                      | ment to surface.                                                                   |                                                                                                                                                                                     |                                                                 |                                    |                  |  |
| Cut off WH. Install P&A  4" diameter 4' tall Above Gro                                                                                                                                                                                                                                                                                                                                                                                                                                                                                                                                                                                                                                                                                                                                                                                                                                                                                                                                                                                                                                                                                                                                                                                                                                                                                                                                                                                                                                                                                                                                                                                                                                                                                                                                                                                                                                                                                                                                                                                                                                                                         | marker. Top off as neces                                                           | sary. Record Long/Lat                                                                                                                                                               | OFF.                                                            | ATTACHED CON                       | IDITIONS         |  |
|                                                                                                                                                                                                                                                                                                                                                                                                                                                                                                                                                                                                                                                                                                                                                                                                                                                                                                                                                                                                                                                                                                                                                                                                                                                                                                                                                                                                                                                                                                                                                                                                                                                                                                                                                                                                                                                                                                                                                                                                                                                                                                                                | laced between all cement j                                                         | olugs                                                                                                                                                                               |                                                                 | PPROVAL                            | IDITIONS         |  |
| Note: 100° or 25 sxs ceme                                                                                                                                                                                                                                                                                                                                                                                                                                                                                                                                                                                                                                                                                                                                                                                                                                                                                                                                                                                                                                                                                                                                                                                                                                                                                                                                                                                                                                                                                                                                                                                                                                                                                                                                                                                                                                                                                                                                                                                                                                                                                                      |                                                                                    | prugo.                                                                                                                                                                              |                                                                 |                                    |                  |  |
| Note: CBL will be run CI                                                                                                                                                                                                                                                                                                                                                                                                                                                                                                                                                                                                                                                                                                                                                                                                                                                                                                                                                                                                                                                                                                                                                                                                                                                                                                                                                                                                                                                                                                                                                                                                                                                                                                                                                                                                                                                                                                                                                                                                                                                                                                       | R @ 3322. Procedure may                                                            | change                                                                                                                                                                              |                                                                 |                                    |                  |  |
| I hereby certify that the information                                                                                                                                                                                                                                                                                                                                                                                                                                                                                                                                                                                                                                                                                                                                                                                                                                                                                                                                                                                                                                                                                                                                                                                                                                                                                                                                                                                                                                                                                                                                                                                                                                                                                                                                                                                                                                                                                                                                                                                                                                                                                          | on above is true and compl                                                         | ete to the best of my know                                                                                                                                                          | vledge and belief.                                              |                                    |                  |  |
| / 2                                                                                                                                                                                                                                                                                                                                                                                                                                                                                                                                                                                                                                                                                                                                                                                                                                                                                                                                                                                                                                                                                                                                                                                                                                                                                                                                                                                                                                                                                                                                                                                                                                                                                                                                                                                                                                                                                                                                                                                                                                                                                                                            | 1                                                                                  |                                                                                                                                                                                     | -                                                               |                                    | 1.1              |  |
| SIGNATURE JULZINY                                                                                                                                                                                                                                                                                                                                                                                                                                                                                                                                                                                                                                                                                                                                                                                                                                                                                                                                                                                                                                                                                                                                                                                                                                                                                                                                                                                                                                                                                                                                                                                                                                                                                                                                                                                                                                                                                                                                                                                                                                                                                                              | Z TIT                                                                              | TLE Engineer 1                                                                                                                                                                      | 6CH                                                             | DATE_///                           | 18/22            |  |
| Type or print name                                                                                                                                                                                                                                                                                                                                                                                                                                                                                                                                                                                                                                                                                                                                                                                                                                                                                                                                                                                                                                                                                                                                                                                                                                                                                                                                                                                                                                                                                                                                                                                                                                                                                                                                                                                                                                                                                                                                                                                                                                                                                                             | Endenmeyer E-1                                                                     | mail address: nelleap                                                                                                                                                               | dyswell com                                                     | PHONE: 50                          | 5-486-6958       |  |
| APPROVED BY: Years 4                                                                                                                                                                                                                                                                                                                                                                                                                                                                                                                                                                                                                                                                                                                                                                                                                                                                                                                                                                                                                                                                                                                                                                                                                                                                                                                                                                                                                                                                                                                                                                                                                                                                                                                                                                                                                                                                                                                                                                                                                                                                                                           | rother TIT                                                                         | LE Compliance Officer                                                                                                                                                               | Α                                                               | DATE_ 11/1                         | 7/22             |  |
| APPROVED BY: Yeary 3 Conditions of Approval (if any):                                                                                                                                                                                                                                                                                                                                                                                                                                                                                                                                                                                                                                                                                                                                                                                                                                                                                                                                                                                                                                                                                                                                                                                                                                                                                                                                                                                                                                                                                                                                                                                                                                                                                                                                                                                                                                                                                                                                                                                                                                                                          | y                                                                                  | 575-263-6633                                                                                                                                                                        |                                                                 |                                    |                  |  |
| The Court of the Court (1980) (1980) (1980) (1980) (1980) (1980) (1980) (1980) (1980) (1980) (1980) (1980) (1980) (1980) (1980) (1980) (1980) (1980) (1980) (1980) (1980) (1980) (1980) (1980) (1980) (1980) (1980) (1980) (1980) (1980) (1980) (1980) (1980) (1980) (1980) (1980) (1980) (1980) (1980) (1980) (1980) (1980) (1980) (1980) (1980) (1980) (1980) (1980) (1980) (1980) (1980) (1980) (1980) (1980) (1980) (1980) (1980) (1980) (1980) (1980) (1980) (1980) (1980) (1980) (1980) (1980) (1980) (1980) (1980) (1980) (1980) (1980) (1980) (1980) (1980) (1980) (1980) (1980) (1980) (1980) (1980) (1980) (1980) (1980) (1980) (1980) (1980) (1980) (1980) (1980) (1980) (1980) (1980) (1980) (1980) (1980) (1980) (1980) (1980) (1980) (1980) (1980) (1980) (1980) (1980) (1980) (1980) (1980) (1980) (1980) (1980) (1980) (1980) (1980) (1980) (1980) (1980) (1980) (1980) (1980) (1980) (1980) (1980) (1980) (1980) (1980) (1980) (1980) (1980) (1980) (1980) (1980) (1980) (1980) (1980) (1980) (1980) (1980) (1980) (1980) (1980) (1980) (1980) (1980) (1980) (1980) (1980) (1980) (1980) (1980) (1980) (1980) (1980) (1980) (1980) (1980) (1980) (1980) (1980) (1980) (1980) (1980) (1980) (1980) (1980) (1980) (1980) (1980) (1980) (1980) (1980) (1980) (1980) (1980) (1980) (1980) (1980) (1980) (1980) (1980) (1980) (1980) (1980) (1980) (1980) (1980) (1980) (1980) (1980) (1980) (1980) (1980) (1980) (1980) (1980) (1980) (1980) (1980) (1980) (1980) (1980) (1980) (1980) (1980) (1980) (1980) (1980) (1980) (1980) (1980) (1980) (1980) (1980) (1980) (1980) (1980) (1980) (1980) (1980) (1980) (1980) (1980) (1980) (1980) (1980) (1980) (1980) (1980) (1980) (1980) (1980) (1980) (1980) (1980) (1980) (1980) (1980) (1980) (1980) (1980) (1980) (1980) (1980) (1980) (1980) (1980) (1980) (1980) (1980) (1980) (1980) (1980) (1980) (1980) (1980) (1980) (1980) (1980) (1980) (1980) (1980) (1980) (1980) (1980) (1980) (1980) (1980) (1980) (1980) (1980) (1980) (1980) (1980) (1980) (1980) (1980) (1980) (1980) (1980) (1980) (1980) (1980) (1980) (1980) (1980) (1980) (1980) (1980) (1980)  |                                                                                    |                                                                                                                                                                                     |                                                                 |                                    |                  |  |