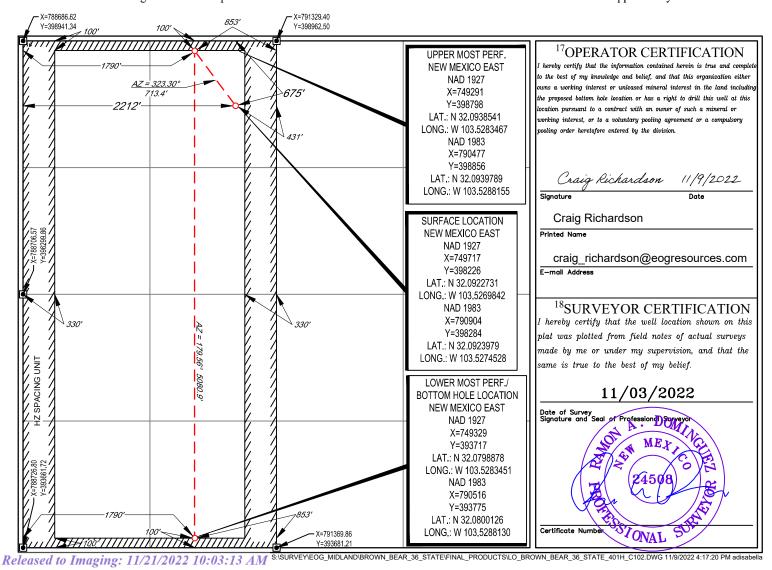

**FORM C-102** Revised August 1, 2011 Submit one copy to appropriate **District Office** 

AMENDED REPORT

County

WELL LOCATION AND ACREAGE DEDICATION PLAT

| ſ | <sup>1</sup> API Number    |  | <sup>2</sup> Pool Code      | <sup>3</sup> Pool Name |                          |  |
|---|----------------------------|--|-----------------------------|------------------------|--------------------------|--|
|   | 30-025- 50793              |  | 97741                       | R BONE SPRING          |                          |  |
| ſ | <sup>4</sup> Property Code |  | <sup>5</sup> Pr             | operty Name            | <sup>6</sup> Well Number |  |
|   | 38961                      |  | BROWN B                     | EAR 36 STATE           | 302H                     |  |
| ſ | <sup>7</sup> OGRID No.     |  | <sup>8</sup> O <sub>I</sub> | perator Name           | <sup>9</sup> Elevation   |  |
|   | 7377                       |  | EOG RES                     | OURCES, INC.           | 3339'                    |  |

<sup>10</sup>Surface Location

North/South line

Feet from the

East/West line

Feet from the

| C                                                | 36                       | 25-S       | 33-E            | _                    | 675'          | NORTH            | 2272'         | WEST           | LEA    |
|--------------------------------------------------|--------------------------|------------|-----------------|----------------------|---------------|------------------|---------------|----------------|--------|
| 11Bottom Hole Location If Different From Surface |                          |            |                 |                      |               |                  |               |                |        |
| UL or lot no.                                    | Section                  | Township   | Range           | Lot Idn              | Feet from the | North/South line | Feet from the | East/West line | County |
| N                                                | 36                       | 25-S       | 33-E            | -                    | 100'          | SOUTH            | 2430'         | WEST           | LEA    |
| <sup>12</sup> Dedicated Acres                    | <sup>13</sup> Joint or I | nfill 14Cc | onsolidation Co | de <sup>15</sup> Ord | er No.        |                  |               |                |        |
| 320.00                                           |                          |            |                 |                      |               |                  |               |                |        |

# WELL LOCATION AND ACREAGE DEDICATION PLAT

| <sup>1</sup> API Numbe     | <sup>1</sup> API Number |                             | <sup>2</sup> Pool Code <sup>3</sup> Pool Name |                          |
|----------------------------|-------------------------|-----------------------------|-----------------------------------------------|--------------------------|
| 30-025- 50794              |                         | 97741                       | R BONE SPRING                                 |                          |
| <sup>4</sup> Property Code |                         | <sup>5</sup> Pr             | roperty Name                                  | <sup>6</sup> Well Number |
| 38961                      |                         | BROWN B                     | BEAR 36 STATE                                 | 401H                     |
| <sup>7</sup> OGRID No.     |                         | <sup>8</sup> O <sub>l</sub> | perator Name                                  | <sup>9</sup> Elevation   |
| 7377                       |                         | EOG RES                     | SOURCES, INC.                                 | 3339'                    |

<sup>10</sup>Surface Location

| UL or lot no.                 | Section                                          | Township    | Range          | Lot Idn              | Feet from the | North/South line | Feet from the | East/West line | County |
|-------------------------------|--------------------------------------------------|-------------|----------------|----------------------|---------------|------------------|---------------|----------------|--------|
| C                             | 36                                               | 25-S        | 33-E           | -                    | 675'          | NORTH            | 2212'         | WEST           | LEA    |
|                               | 11Bottom Hole Location If Different From Surface |             |                |                      |               |                  |               |                |        |
| UL or lot no.                 | Section                                          | Township    | Range          | Lot Idn              | Feet from the | North/South line | Feet from the | East/West line | County |
| N                             | 36                                               | 25-S        | 33-E           | -                    | 100'          | SOUTH            | 1790'         | WEST           | LEA    |
| <sup>12</sup> Dedicated Acres | <sup>13</sup> Joint or I                         | Infill 14Co | nsolidation Co | de <sup>15</sup> Ord | er No.        | •                | •             |                |        |
| 320.00                        |                                                  |             |                |                      |               |                  |               |                |        |
|                               |                                                  |             |                |                      |               |                  |               |                |        |