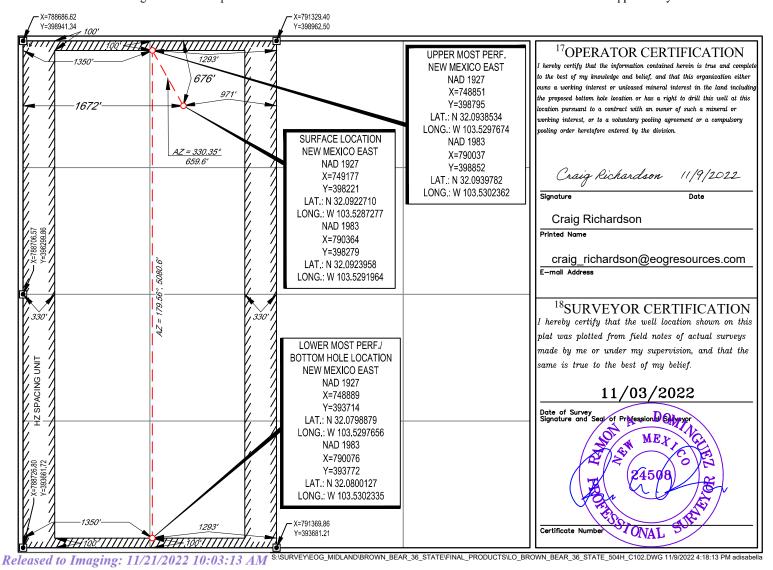

# WELL LOCATION AND ACREAGE DEDICATION PLAT

| <sup>1</sup> API Numbe     | <sup>1</sup> API Number |                             | <sup>2</sup> Pool Code <sup>3</sup> Pool Name |                          |
|----------------------------|-------------------------|-----------------------------|-----------------------------------------------|--------------------------|
| 30-025- 50794              |                         | 97741                       | R BONE SPRING                                 |                          |
| <sup>4</sup> Property Code |                         | <sup>5</sup> Pr             | roperty Name                                  | <sup>6</sup> Well Number |
| 38961                      |                         | BROWN B                     | BEAR 36 STATE                                 | 401H                     |
| <sup>7</sup> OGRID No.     |                         | <sup>8</sup> O <sub>l</sub> | perator Name                                  | <sup>9</sup> Elevation   |
| 7377                       |                         | EOG RES                     | SOURCES, INC.                                 | 3339'                    |

<sup>10</sup>Surface Location

| UL or lot no.                 | Section                                          | Township    | Range          | Lot Idn              | Feet from the | North/South line | Feet from the | East/West line | County |
|-------------------------------|--------------------------------------------------|-------------|----------------|----------------------|---------------|------------------|---------------|----------------|--------|
| C                             | 36                                               | 25-S        | 33-E           | -                    | 675'          | NORTH            | 2212'         | WEST           | LEA    |
|                               | 11Bottom Hole Location If Different From Surface |             |                |                      |               |                  |               |                |        |
| UL or lot no.                 | Section                                          | Township    | Range          | Lot Idn              | Feet from the | North/South line | Feet from the | East/West line | County |
| N                             | 36                                               | 25-S        | 33-E           | -                    | 100'          | SOUTH            | 1790'         | WEST           | LEA    |
| <sup>12</sup> Dedicated Acres | <sup>13</sup> Joint or I                         | Infill 14Co | nsolidation Co | de <sup>15</sup> Ord | er No.        | •                | •             |                |        |
| 320.00                        |                                                  |             |                |                      |               |                  |               |                |        |
|                               |                                                  |             |                |                      |               |                  |               |                |        |