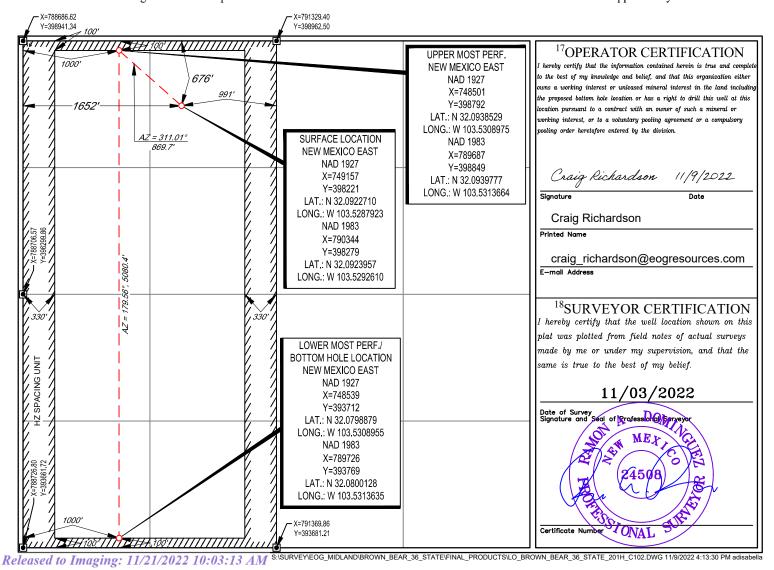

## WELL LOCATION AND ACREAGE DEDICATION PLAT

| <sup>1</sup> API Number    |  | <sup>2</sup> Pool Code      | <sup>3</sup> Pool Name             |                          |  |
|----------------------------|--|-----------------------------|------------------------------------|--------------------------|--|
| 30-025-50790               |  | 97900                       | 97900 RED HILLS; UPPER BONE SPRING |                          |  |
| <sup>4</sup> Property Code |  | <sup>5</sup> P1             | roperty Name                       | <sup>6</sup> Well Number |  |
| 38961                      |  | BROWN B                     | BEAR 36 STATE                      | 201H                     |  |
| <sup>7</sup> OGRID N₀.     |  | <sup>8</sup> O <sub>1</sub> | perator Name                       | <sup>9</sup> Elevation   |  |
| 7377                       |  | EOG RES                     | SOURCES, INC.                      | 3337'                    |  |

<sup>10</sup>Surface Location

| UL or lot no.     | Section                  | Township               | Range           | Lot Idn              | Feet from the    | North/South line  | Feet from the | East/West line | County |
|-------------------|--------------------------|------------------------|-----------------|----------------------|------------------|-------------------|---------------|----------------|--------|
| C                 | 36                       | 25-S                   | 33-E            | -                    | 676'             | NORTH             | 1652'         | WEST           | LEA    |
|                   |                          |                        | 11]             | Bottom Ho            | le Location If I | Different From Su | rface         |                |        |
| UL or lot no.     | Section                  | Township               | Range           | Lot Idn              | Feet from the    | North/South line  | Feet from the | East/West line | County |
| M                 | 36                       | 25-S                   | 33-E            | _                    | 100'             | SOUTH             | 1000'         | WEST           | LEA    |
| 12Dedicated Acres | <sup>13</sup> Joint or I | nfill <sup>14</sup> Co | onsolidation Co | de <sup>15</sup> Ord | er No.           |                   |               |                |        |
| 320.00            |                          |                        |                 |                      |                  |                   |               |                |        |