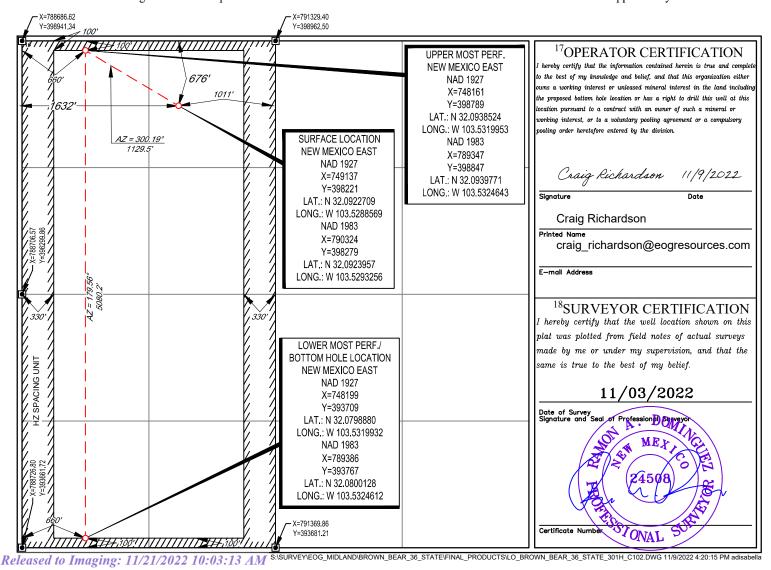

# WELL LOCATION AND ACREAGE DEDICATION PLAT

| <sup>1</sup> API Numbe     | <sup>1</sup> API Number |                             | <sup>2</sup> Pool Code <sup>3</sup> Pool Name |                          |
|----------------------------|-------------------------|-----------------------------|-----------------------------------------------|--------------------------|
| 30-025- 50794              |                         | 97741                       | R BONE SPRING                                 |                          |
| <sup>4</sup> Property Code |                         | <sup>5</sup> Pr             | roperty Name                                  | <sup>6</sup> Well Number |
| 38961                      |                         | BROWN B                     | BEAR 36 STATE                                 | 401H                     |
| <sup>7</sup> OGRID No.     |                         | <sup>8</sup> O <sub>l</sub> | perator Name                                  | <sup>9</sup> Elevation   |
| 7377                       |                         | EOG RES                     | SOURCES, INC.                                 | 3339'                    |

<sup>10</sup>Surface Location

| UL or lot no.                 | Section                                          | Township    | Range          | Lot Idn              | Feet from the | North/South line | Feet from the | East/West line | County |
|-------------------------------|--------------------------------------------------|-------------|----------------|----------------------|---------------|------------------|---------------|----------------|--------|
| C                             | 36                                               | 25-S        | 33-E           | -                    | 675'          | NORTH            | 2212'         | WEST           | LEA    |
|                               | 11Bottom Hole Location If Different From Surface |             |                |                      |               |                  |               |                |        |
| UL or lot no.                 | Section                                          | Township    | Range          | Lot Idn              | Feet from the | North/South line | Feet from the | East/West line | County |
| N                             | 36                                               | 25-S        | 33-E           | -                    | 100'          | SOUTH            | 1790'         | WEST           | LEA    |
| <sup>12</sup> Dedicated Acres | <sup>13</sup> Joint or I                         | Infill 14Co | nsolidation Co | de <sup>15</sup> Ord | er No.        | •                | •             |                |        |
| 320.00                        |                                                  |             |                |                      |               |                  |               |                |        |
|                               |                                                  |             |                |                      |               |                  |               |                |        |