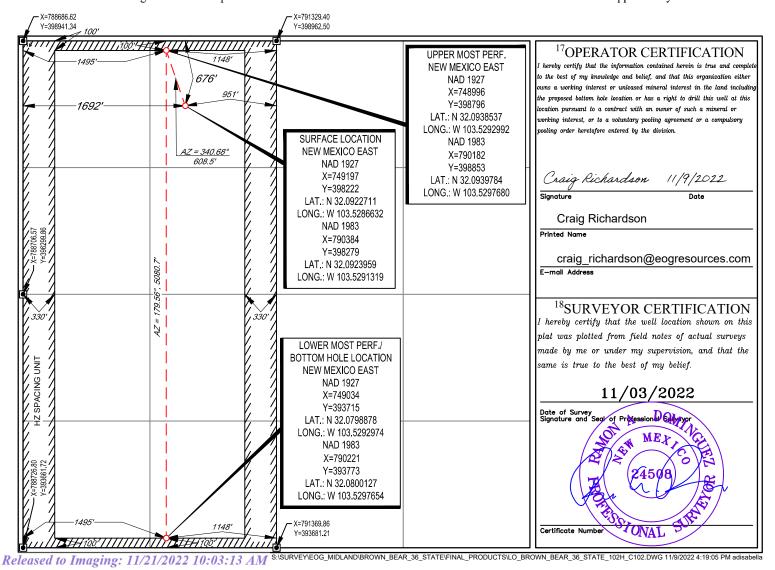

## WELL LOCATION AND ACREAGE DEDICATION PLAT

| 1 | <sup>1</sup> API Number<br>30-025-50788 |         | <sup>2</sup> Pool Code      | 11 11 11 11 11 11 11 11 11 11 11 11 11 |                          |  |
|---|-----------------------------------------|---------|-----------------------------|----------------------------------------|--------------------------|--|
|   | 30-025                                  | _ 50/88 | 97900                       | RED HILLS; UPPER BONE SPR              | RING SHALE               |  |
| Γ | <sup>4</sup> Property Code              |         | <sup>5</sup> Pr             | operty Name                            | <sup>6</sup> Well Number |  |
|   | 38961                                   |         | BROWN B                     | EAR 36 STATE                           | 102H                     |  |
| ſ | <sup>7</sup> OGRID No.                  |         | <sup>8</sup> O <sub>I</sub> | perator Name                           | <sup>9</sup> Elevation   |  |
| l | 7377                                    |         | EOG RES                     | OURCES, INC.                           | 3337'                    |  |

<sup>10</sup>Surface Location

| UL or lot no.     | Section<br>36                                    | Township<br>25-S | 33-E           | Lot Idn<br>—         | Feet from the 676' | NORTH            | 1692'         | WEST           | LEA    |  |  |
|-------------------|--------------------------------------------------|------------------|----------------|----------------------|--------------------|------------------|---------------|----------------|--------|--|--|
|                   | 11Bottom Hole Location If Different From Surface |                  |                |                      |                    |                  |               |                |        |  |  |
| UL or lot no.     | Section                                          | Township         | Range          | Lot Idn              | Feet from the      | North/South line | Feet from the | East/West line | County |  |  |
| N                 | 36                                               | 25-S             | 33-E           | -                    | 100'               | SOUTH            | 1495'         | WEST           | LEA    |  |  |
| 12Dedicated Acres | <sup>13</sup> Joint or l                         | Infill 14Co      | nsolidation Co | de <sup>15</sup> Ord | er No.             |                  |               |                |        |  |  |
| 320.00            |                                                  |                  |                |                      |                    |                  |               |                |        |  |  |