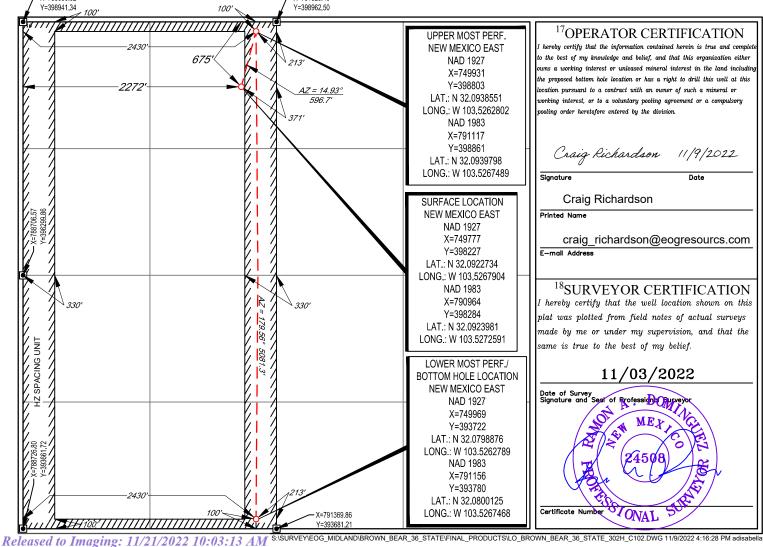

# WELL LOCATION AND ACREAGE DEDICATION PLAT

|   | 'API Numbe                 | 507/07 | Pool Code                   |                                          |                          |  |
|---|----------------------------|--------|-----------------------------|------------------------------------------|--------------------------|--|
|   | $30-025-\frac{50792}{}$    |        | 97741                       | WILDCAT G-09 S253335K; LOWER BONE SPRING |                          |  |
| 1 | <sup>4</sup> Property Code |        | <sup>5</sup> Pr             | operty Name                              | <sup>6</sup> Well Number |  |
|   | 38961                      |        | BROWN B                     | BEAR 36 STATE                            | 301H                     |  |
|   | <sup>7</sup> OGRID No.     |        | <sup>8</sup> O <sub>I</sub> | perator Name                             | <sup>9</sup> Elevation   |  |
|   | 7377                       |        | EOG RES                     | SOURCES, INC.                            | 3337'                    |  |

<sup>10</sup>Surface Location

| C C               | 36                                               | 25-S        | 33-E            | Lot Idn              | 676'          | NORTH            | 1632'         | WEST           | LEA    |  |  |
|-------------------|--------------------------------------------------|-------------|-----------------|----------------------|---------------|------------------|---------------|----------------|--------|--|--|
|                   | 11Bottom Hole Location If Different From Surface |             |                 |                      |               |                  |               |                |        |  |  |
| UL or lot no.     | Section                                          | Township    | Range           | Lot Idn              | Feet from the | North/South line | Feet from the | East/West line | County |  |  |
| M                 | 36                                               | 25-S        | 33-E            | -                    | 100'          | SOUTH            | 660'          | WEST           | LEA    |  |  |
| 12Dedicated Acres | <sup>13</sup> Joint or l                         | Infill 14Co | onsolidation Co | de <sup>15</sup> Ord | er No.        |                  |               |                |        |  |  |
| 320.00            |                                                  |             |                 |                      |               |                  |               |                |        |  |  |
|                   |                                                  |             |                 |                      |               |                  |               |                |        |  |  |

<sup>10</sup>Surface Location

North/South line

Feet from the

East/West line

Feet from the

| C                                                | 36                       | 25-S       | 33-E            | _                    | 675'          | NORTH            | 2272'         | WEST           | LEA    |
|--------------------------------------------------|--------------------------|------------|-----------------|----------------------|---------------|------------------|---------------|----------------|--------|
| 11Bottom Hole Location If Different From Surface |                          |            |                 |                      |               |                  |               |                |        |
| UL or lot no.                                    | Section                  | Township   | Range           | Lot Idn              | Feet from the | North/South line | Feet from the | East/West line | County |
| N                                                | 36                       | 25-S       | 33-E            | -                    | 100'          | SOUTH            | 2430'         | WEST           | LEA    |
| <sup>12</sup> Dedicated Acres                    | <sup>13</sup> Joint or I | nfill 14Cc | onsolidation Co | de <sup>15</sup> Ord | er No.        |                  |               |                |        |
| 320.00                                           |                          |            |                 |                      |               |                  |               |                |        |