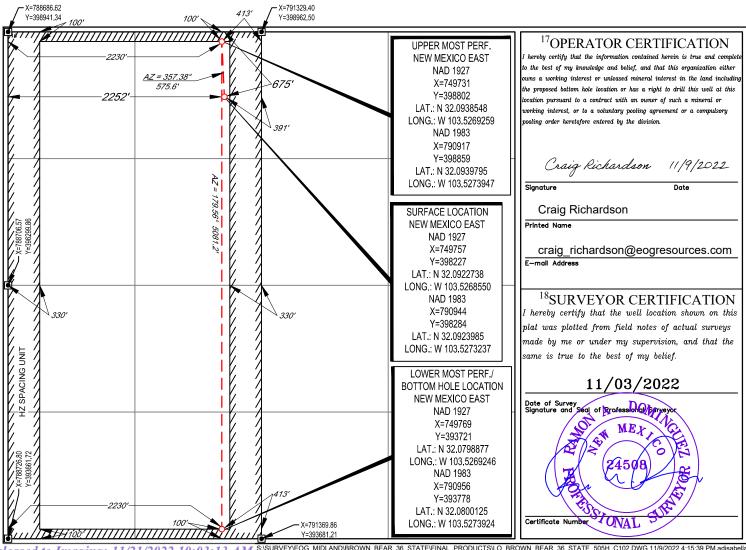

## WELL LOCATION AND ACREAGE DEDICATION PLAT

| 1 | <sup>1</sup> API Number<br>30-025-50788 |         | <sup>2</sup> Pool Code      | 11 11 11 11 11 11 11 11 11 11 11 11 11 |                          |  |
|---|-----------------------------------------|---------|-----------------------------|----------------------------------------|--------------------------|--|
|   | 30-025                                  | _ 50/88 | 97900                       | RED HILLS; UPPER BONE SPR              | RING SHALE               |  |
| Γ | <sup>4</sup> Property Code              |         | <sup>5</sup> Pr             | operty Name                            | <sup>6</sup> Well Number |  |
|   | 38961                                   |         | BROWN B                     | EAR 36 STATE                           | 102H                     |  |
| ſ | <sup>7</sup> OGRID No.                  |         | <sup>8</sup> O <sub>I</sub> | perator Name                           | <sup>9</sup> Elevation   |  |
| l | 7377                                    |         | EOG RES                     | OURCES, INC.                           | 3337'                    |  |

<sup>10</sup>Surface Location

| UL or lot no.     | Section<br>36                                    | Township<br>25-S | 33-E           | Lot Idn<br>—         | Feet from the 676' | NORTH            | 1692'         | WEST           | LEA    |  |  |
|-------------------|--------------------------------------------------|------------------|----------------|----------------------|--------------------|------------------|---------------|----------------|--------|--|--|
|                   | 11Bottom Hole Location If Different From Surface |                  |                |                      |                    |                  |               |                |        |  |  |
| UL or lot no.     | Section                                          | Township         | Range          | Lot Idn              | Feet from the      | North/South line | Feet from the | East/West line | County |  |  |
| N                 | 36                                               | 25-S             | 33-E           | -                    | 100'               | SOUTH            | 1495'         | WEST           | LEA    |  |  |
| 12Dedicated Acres | <sup>13</sup> Joint or l                         | Infill 14Co      | nsolidation Co | de <sup>15</sup> Ord | er No.             |                  |               |                |        |  |  |
| 320.00            |                                                  |                  |                |                      |                    |                  |               |                |        |  |  |

## WELL LOCATION AND ACREAGE DEDICATION PLAT

| <sup>1</sup> API Number    |  | <sup>2</sup> Pool Code      | <sup>3</sup> Pool Name             |                          |  |
|----------------------------|--|-----------------------------|------------------------------------|--------------------------|--|
| 30-025-50790               |  | 97900                       | 97900 RED HILLS; UPPER BONE SPRING |                          |  |
| <sup>4</sup> Property Code |  | <sup>5</sup> P1             | roperty Name                       | <sup>6</sup> Well Number |  |
| 38961                      |  | BROWN B                     | BEAR 36 STATE                      | 201H                     |  |
| <sup>7</sup> OGRID N₀.     |  | <sup>8</sup> O <sub>1</sub> | perator Name                       | <sup>9</sup> Elevation   |  |
| 7377                       |  | EOG RES                     | SOURCES, INC.                      | 3337'                    |  |

<sup>10</sup>Surface Location

| UL or lot no.     | Section                  | Township               | Range           | Lot Idn              | Feet from the    | North/South line  | Feet from the | East/West line | County |
|-------------------|--------------------------|------------------------|-----------------|----------------------|------------------|-------------------|---------------|----------------|--------|
| C                 | 36                       | 25-S                   | 33-E            | -                    | 676'             | NORTH             | 1652'         | WEST           | LEA    |
|                   |                          |                        | 11]             | Bottom Ho            | le Location If I | Different From Su | rface         |                |        |
| UL or lot no.     | Section                  | Township               | Range           | Lot Idn              | Feet from the    | North/South line  | Feet from the | East/West line | County |
| M                 | 36                       | 25-S                   | 33-E            | _                    | 100'             | SOUTH             | 1000'         | WEST           | LEA    |
| 12Dedicated Acres | <sup>13</sup> Joint or I | nfill <sup>14</sup> Co | onsolidation Co | de <sup>15</sup> Ord | er No.           |                   |               |                |        |
| 320.00            |                          |                        |                 |                      |                  |                   |               |                |        |