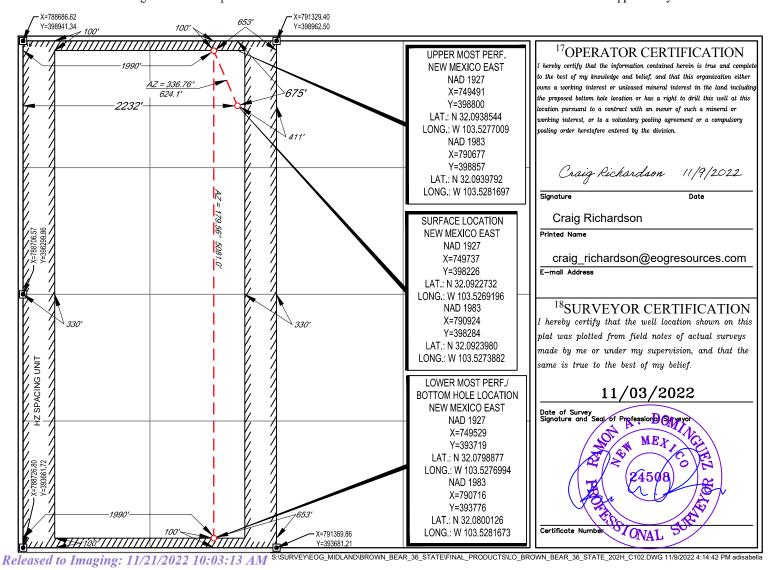

# WELL LOCATION AND ACREAGE DEDICATION PLAT

|   | 'API Numbe                 | 507/07 | Pool Code                   |                                          |                          |  |
|---|----------------------------|--------|-----------------------------|------------------------------------------|--------------------------|--|
|   | $30-025-\frac{50792}{}$    |        | 97741                       | WILDCAT G-09 S253335K; LOWER BONE SPRING |                          |  |
| 1 | <sup>4</sup> Property Code |        | <sup>5</sup> Pr             | operty Name                              | <sup>6</sup> Well Number |  |
|   | 38961                      |        | BROWN B                     | BEAR 36 STATE                            | 301H                     |  |
|   | <sup>7</sup> OGRID No.     |        | <sup>8</sup> O <sub>I</sub> | perator Name                             | <sup>9</sup> Elevation   |  |
|   | 7377                       |        | EOG RES                     | SOURCES, INC.                            | 3337'                    |  |

<sup>10</sup>Surface Location

| C C               | 36                                               | 25-S        | 33-E            | Lot Idn              | 676'          | NORTH            | 1632'         | WEST           | LEA    |  |  |
|-------------------|--------------------------------------------------|-------------|-----------------|----------------------|---------------|------------------|---------------|----------------|--------|--|--|
|                   | 11Bottom Hole Location If Different From Surface |             |                 |                      |               |                  |               |                |        |  |  |
| UL or lot no.     | Section                                          | Township    | Range           | Lot Idn              | Feet from the | North/South line | Feet from the | East/West line | County |  |  |
| M                 | 36                                               | 25-S        | 33-E            | -                    | 100'          | SOUTH            | 660'          | WEST           | LEA    |  |  |
| 12Dedicated Acres | <sup>13</sup> Joint or l                         | Infill 14Co | onsolidation Co | de <sup>15</sup> Ord | er No.        |                  |               |                |        |  |  |
| 320.00            |                                                  |             |                 |                      |               |                  |               |                |        |  |  |
|                   |                                                  |             |                 |                      |               |                  |               |                |        |  |  |