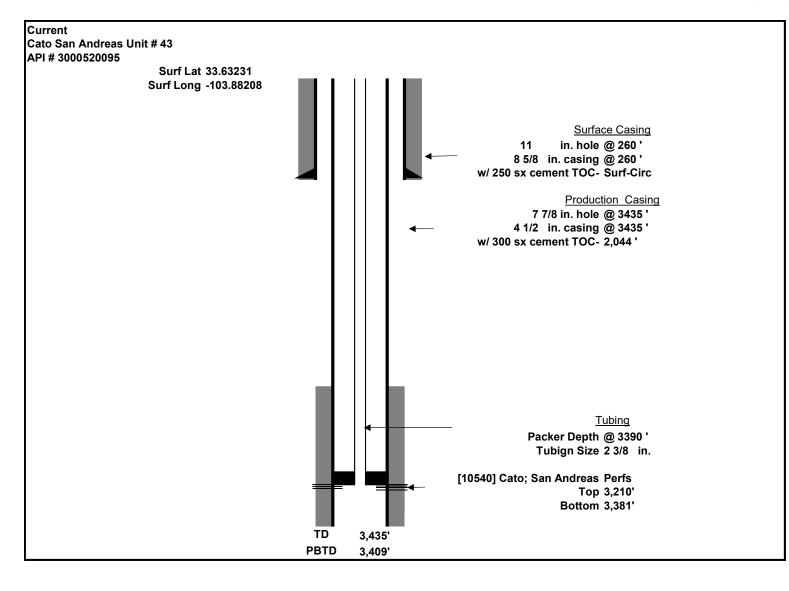

(Instructions on page 2)

Notice of Intent to PA- Procedure

API # 3000520095

Oxy USA Inc.

10# MLF between plugs. Utilize above ground steel tanks.

1. SET CIBP @ 3160ft. DUMP 5 SX CLASS C CMT. WOC AND TAG

2. P&S @ 1440ft. SQUEEZE 100 SXS INTO CSG SPOT 25 SXS IN TBG. WOC AND TAG

3. P&S SURFACE PLUG@ 310ft. SQUEEZE 145 SXS CSG. CONFIRM CMT TO SURFACE

Cato San Andres Unit 43 30-005-20095 Oxy USA Incorporated October 24, 2022 Conditions of Approval

- 1. Operator shall place CIBP at 3,160' (50'-100' above top most perf) and place a minimum of 25 sx of Class C cement on top. <u>WOC and TAG.</u>
- 2. Operator shall perf at 1,440' and squeeze cement to 1,000'. WOC and TAG.
- 3. Operator shall perf at 310' and squeeze class c cement to surface to seal the 8-5/8'' casing shoe.
- 4. Dry hole marker must be below ground.
- 5. Surface reclamation will need to be completed once the well bore has been plugged. Please contact <u>rflores@blm.gov</u> for additional information.
- 6. See Attached for general plugging stipulations.