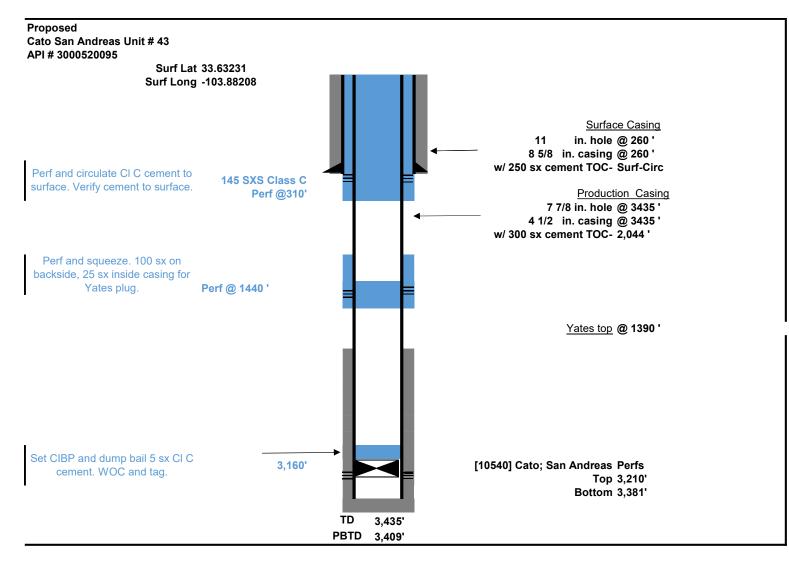

(Instructions on page 2)

Notice of Intent to PA- Procedure

API # 3000520095

Oxy USA Inc.

10# MLF between plugs. Utilize above ground steel tanks.

1. SET CIBP @ 3160ft. DUMP 5 SX CLASS C CMT. WOC AND TAG

2. P&S @ 1440ft. SQUEEZE 100 SXS INTO CSG SPOT 25 SXS IN TBG. WOC AND TAG

3. P&S SURFACE PLUG@ 310ft. SQUEEZE 145 SXS CSG. CONFIRM CMT TO SURFACE

Cato San Andres Unit 43 30-005-20095 Oxy USA Incorporated October 24, 2022 Conditions of Approval

- 1. Operator shall place CIBP at 3,160' (50'-100' above top most perf) and place a minimum of 25 sx of Class C cement on top. <u>WOC and TAG.</u>
- 2. Operator shall perf at 1,440' and squeeze cement to 1,000'. WOC and TAG.
- 3. Operator shall perf at 310' and squeeze class c cement to surface to seal the 8-5/8'' casing shoe.
- 4. Dry hole marker must be below ground.
- 5. Surface reclamation will need to be completed once the well bore has been plugged. Please contact <u>rflores@blm.gov</u> for additional information.
- 6. See Attached for general plugging stipulations.