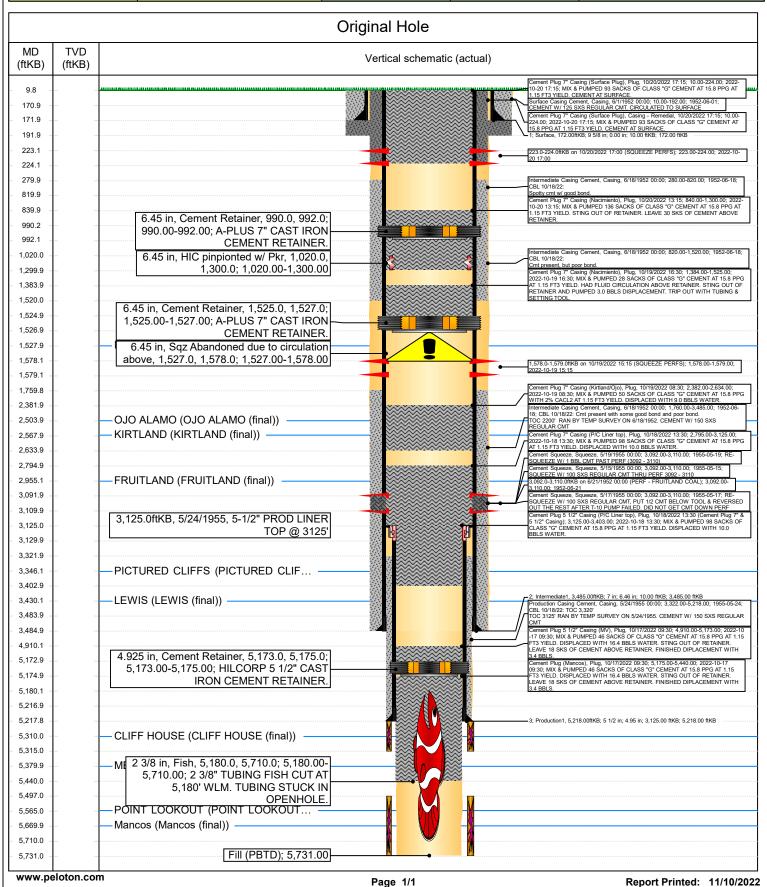

Signature: Kenneth Rennick

Page 2 of 2

San Juan 30-6 Unit 39 30-039-07858 NMSF080713 SR P&A

10/12/2022: MIRU. CK WELL PRESSURES (SITP: 0 PSI SICP: 40 PSI SIBHP: 0 PSI). ND WH. NU BOP & FT, GOOD TST. TOOH W/TBG LD 65 JTS. SDFN.

10/13/2022: CK WELL PRESSURES (SICP-0 PSI. SIBHP-0 PSI). TIH & TAG TOF @ 2017'. MIRU JET WEST WIRELINE UNIT & TOOLS. M/U & RIH 1.75" O.D. GAUGE RING TO 2,822' UNABLE TO GET ANY DEEPER. M/U & RIH 1.50" O.D. GAUGE RING TO 5,644'. M/U FREE POINT TOOLS, FOUND 95% FREE POINT AT 3,814' WLM. ONLY 40% FREE AT 5,201'. TOOLS ERRATIC AT VARIOUS DEPTHS, R/U 2ND FREE POINT TOOL. HAD THE SAME RESULTS OVER VARIOUS AREAS. SDFN.

10/14/2022: CK WELL PRESSURES (SICP- 0 PSI. SIBHP- 0 PSI). CONTACT NMOCD TO OUTLINE PLANNED JOB OPERATION. NMOCD WANTS HILCORP TO RECOVER ADDITIONAL TUBING AND NOT CUT SHALLOW AT 3,814'. M/U JET CUTTER ASSM. RIH TO 5,180'. CORRELATE TO TBG COLLARS, PUMPED 20 BBLS WTR DOWN TBG & CUT. TBG FISH APPEARS TO BE FREE. TOOH WITH WORK STRING & FISHING TOOLS, TALLY & L/D TBG FISH. RECOVERED 102 JNTS OF 2 3/8" WELL TBG. TOTAL OF 167 JNTS (5,156.67') OF 2 3/8" WELL TBG WAS RECOVERED. DISCUSSED W/ NMOCD/BLM RISK OF FISHING TBG IN DEPLETED OPENHOLE SECTION. RECEIVED PERMISSION FROM NM BLM & NM OCD TO BEGIN PLUGGING PROCEDURE WITH CICR @ +/-7,170'. M/U 5 1/2" CSG SCRAPER ASSM, TALLY & ROUND TRIP SCRAPER TO 5,177'. SDFN.

10/17/2022: CK WELL PRESSURES (SICP- 0 PSI. SIBHP- 0 PSI). TIH W/CICR & SET @ 5173'. EST INJ. 46 SACKS OF CLASS "G" CEMENT AT 15.8 PPG AT 1.15 FT3 YIELD. DISPLACED WITH 16.4 BBLS WATER. STING OUT OF RETAINER. LEAVE 18 SKS OF CEMENT ABOVE RETAINER. FINISHED DISPLACEMENT WITH 3.5 BBLS. WOC 5 HRS. TIH & TAG TOC @ 4910'. CIRC CSG ABV PLUG W/170 BBLS H2O. ATTEMPT TO TST CSG T/500 PSI, TST FAILED. SDFN.

10/18/2022: CK WELL PRESSURES (SICP- 0 PSI. SIBHP- 0 PSI). RU WL & RUN CBL F/4900' T/SURF. RECEIVED PERMISSION FROM NM BLM & NM OCD TO CONTINUE WITH OPERATIONS AND PUMP PLUG #3 AS AN INSIDE ONLY CASING PLUG. MONICA KUEHLING/NMOCD & MIKE GILBREATH/BLM. RIH W/TBG T/3403'. MIX & PUMPED 98 SACKS OF CLASS "G" CEMENT AT 15.8 PPG AT 1.15 FT3 YIELD. DISPLACED WITH 10.0 BBLS WATER. TOH W/TBG ABV CMT T/2030'. SDFN.

10/19/2022: CK WELL PRESSURES (SITP- 0 PSI. SICP- 0 PSI. SIBHP- 0 PSI). TIH & TAG TOC @ 2772'. ATTEMPT TO PT, TST FAILED. MIX & PUMPED 50 SACKS OF CLASS "G" CEMENT AT 15.8 PPG WITH 2% CACL2 AT 1.15 FT3 YIELD. DISPLACED WITH 9.0 BBLS WATER. TOH T/1586. WOC 4 HRS. TIH & TAG TOC @ 2374'. ATTEMPT TO PT, TST FAILED. RU WL & PERF @ 1578' WLM, 3 SPF 0.43" DIA. TIH W/CICR & SET @ 1525'. STING INTO RETAINER. MIX & PUMPED 28 SACKS OF CLASS "G" CEMENT AT 15.8 PPG AT 1.15 FT3 YIELD. HAD FLUID CIRCULATION ABOVE RETAINER. STING OUT OF RETAINER AND PUMPED 3.0 BBLS. TALKED WITH MONICA KUEHLING/NMOCD & MIKE GILBREATH/BLM WILL TRY TO FIND HOLE IN 7" CSG. SDFN.

San Juan 30-6 Unit 39 30-039-07858 NMSF080713 SR P&A

10/20/2022: CK WELL PRESSURES (SICP- 0 PSI. SIBHP- 0 PSI.). TIH & TAG CMT @ 1384'. ATTEMPT TO TST CSG, TST FAILED. TIH W/PKR. CSG LEAK DETERMINED F/1020' T/1384'. WILL SET CMT RETAINER & PMP CMT BELOW RETAINER INTO LEAK. CALL TO MONICA KUEHLING/NMOCD & ONSITE BLM REP MILE GILBREATH TO SET CMT RETAINER @ 990' & PMP CMT INTO CSG LEAK. MU CICR & SET @ 990'. EST INJ. MIX & PUMPED 136 SACKS OF CLASS "G" CEMENT AT 15.8 PPG AT 1.15 FT3 YIELD. STING OUT OF RETAINER. LEAVE 30 SKS OF CEMENT ABOVE RETAINER. PUMP 3.2 BBLS DISPLACEMENT. WOC 2 ¼ HRS. TIH & TAG TOC @ 832'. RU WL & PERF @ 224'. EST INJ. MIX & PUMPED 93 SACKS OF CLASS "G" CEMENT AT 15.8 PPG AT 1.15 FT3 YIELD. CEMENT AT SURFACE. SDFN.

10/21/2022: CK WELL PRESSURES (SICP- 0 PSI. SIBHP- 0 PSI.) CUT OFF WH. INSTALL MARKER. MIX 55 SKS CLASS "G" CMT AT 15.8 PPG, 1.15 FT3 YIELD (11.2 BBLS) AND TOPPED OFF WELL AND FILLED CELLAR. RDRR @ 13:00 HRS.