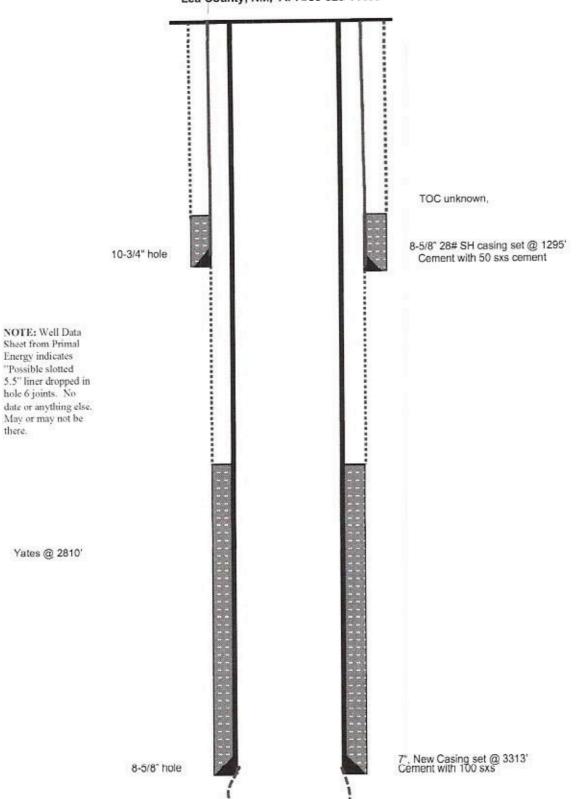

### SITE REMEDIATION DUE WITHIN ONE YEAR OF WELL PLUGGING COMPLETION

NOTE: Well Data Sheet from Primal Energy indicates "Possible slotted

May or may not be

Yates @ 2810'

there.

# Fowler Hair #1 **Current WBD**

Langlie Mattix 7 Rivers Field

Unit D, 660' FNL & 660' FWL, Section 14, T24S, R37E Lea County, NM, API #30-025-11105

TD 3563'

NOTE: Well Data Sheet from Primal Energy indicates "Possible slotted

Yates @ 2820'