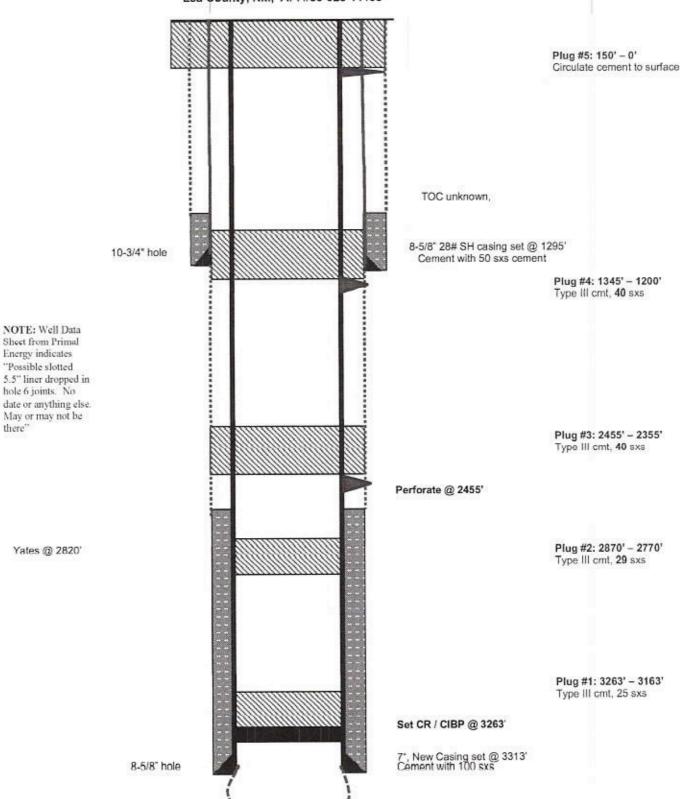

# Fowler Hair #3 Proposed P&A WBD

Langlie Mattix 7 Rivers Field

Unit D, 660' FNL & 660' FWL, Section 14, T24S, R37E Lea County, NM, API #30-025-11105

TD 3563'

District I
1625 N. French Dr., Hobbs, NM 88240
Phone: (575) 393-6161 Fax: (575) 393-0720 District II

### SITE REMEDIATION DUE WITHIN ONE YEAR OF WELL PLUGGING COMPLETION

NOTE: Well Data Sheet from Primal Energy indicates "Possible slotted

May or may not be

Yates @ 2810'

there.