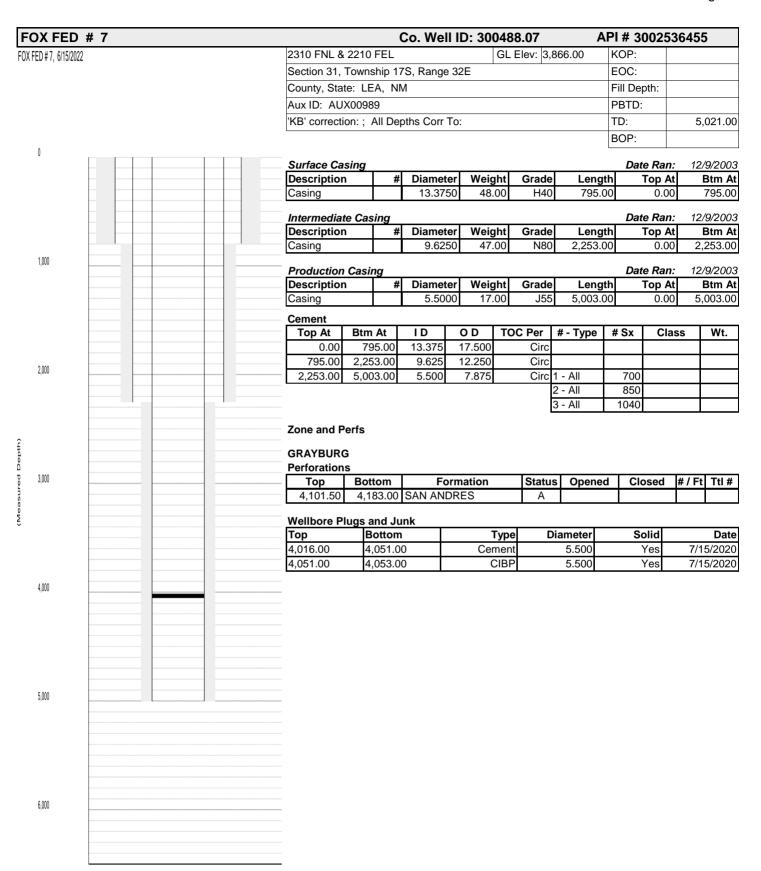

# **Wellbore Schematic**

Printed: 6/15/2022

| FOX FED                | # 7 |   |  |                        |                             | Co. We      | II ID: 3     | 0048          | 8.07         | F                  | \PI # 3     | 300253             | 3645                  | 5                         |
|------------------------|-----|---|--|------------------------|-----------------------------|-------------|--------------|---------------|--------------|--------------------|-------------|--------------------|-----------------------|---------------------------|
| FOX FED # 7, 6/15/2022 |     |   |  | 2310 FNL 8             | 2210 FEL                    |             |              | GL            | Elev: 3,8    | 366.00             | KOP:        |                    |                       |                           |
| ,                      |     |   |  | Section 31,            | Township 1                  | 7S, Range   | 32E          |               | II.          |                    | EOC:        |                    |                       |                           |
|                        |     |   |  |                        | te: LEA, N                  |             |              |               |              |                    | Fill De     | epth:              |                       |                           |
|                        |     |   |  | Aux ID: AU             |                             |             |              |               |              |                    | PBTD        | -                  |                       |                           |
|                        |     |   |  |                        | ion:; All De                | ntha Carr   | To:          |               |              |                    | TD:         | ,.                 |                       | 021.00                    |
|                        |     |   |  | KB Collect             | ion., Ali De                | pins con    | 10.          |               |              |                    | BOP:        |                    | <u></u>               | 021.00                    |
| 0                      |     |   |  | Surface Ca             | asina                       |             |              |               |              |                    | Da          | te Ran:            | 12                    | /9/2003                   |
|                        |     |   |  | Description            |                             | Diamet      | er We        | eight         | Grade        | Leng               |             | Top At             |                       | Btm At                    |
|                        |     |   |  | Casing                 |                             | 13.37       |              | 8.00          | H40          | 795.               |             | 0.00               |                       | 795.00                    |
|                        |     |   |  | Intermedia             | te Casing                   |             |              |               |              |                    | Da          | te Ran:            | 12/                   | /9/2003                   |
|                        |     |   |  | Description            | n #                         | Diamet      | er We        | eight         | Grade        | Leng               | jth         | Top At             | ļ                     | Btm At                    |
|                        |     |   |  | Casing                 |                             | 9.62        | 50 4         | 7.00          | N80          | 2,253.             | 00          | 0.00               | 2,                    | 253.00                    |
| 1,000                  |     |   |  |                        |                             | <del></del> |              |               |              |                    |             |                    | /o /o o o o           |                           |
|                        |     |   |  | Description            | <i>n Casing</i><br>n # Diam |             | neter Weight |               | Grade Length |                    |             | Date Ran:          |                       | /9/2 <i>003</i><br>Btm At |
|                        |     |   |  | - Casing               | 11 #                        | Diamet 5.50 |              | 7.00          | J55          | 5,003.             |             | <b>Top At</b> 0.00 |                       | 003.00                    |
|                        |     |   |  |                        |                             | 5.50        | 00 1         | 7.00          | 333          | 3,003.             | 00          | 0.00               | ٥,                    | 003.00                    |
|                        |     |   |  | Cement                 |                             | ,           |              |               |              |                    |             | _                  |                       |                           |
|                        |     |   |  | Top At                 | Btm At                      | I D         | O D          |               |              | # - Type           | # Sx        | Clas               | SS                    | Wt.                       |
|                        |     |   |  | 0.00                   | 795.00                      | 13.375      | 17.50        |               | Circ         |                    |             |                    | $\longrightarrow$     |                           |
| 2,000                  |     |   |  | 795.00                 | 2,253.00                    | 9.625       | 12.25        | _             | Circ         |                    |             |                    | $\longrightarrow$     |                           |
| 2,000                  |     |   |  | 2,253.00               | 5,003.00                    | 5.500       | 7.87         | 5             | Circ         |                    | 700         |                    |                       |                           |
|                        |     |   |  |                        |                             |             |              |               |              | 2 - All<br>3 - All | 850<br>1040 |                    |                       |                           |
| (Measured Depth)       |     |   |  | GRAYBUR<br>Perforation | ns                          | _           |              |               | 1-           |                    |             |                    | T                     | I                         |
| 2,000                  |     |   |  | - Top                  | Bottom                      |             | ormatio      | n             | Status       | Opene              | d C         | losed              | # / Ft                | Ttl #                     |
| 0<br>0<br>0            |     |   |  | 4,101.50               |                             | SAN AN      | DRES         |               | Α            |                    |             |                    |                       |                           |
| 5                      |     |   |  |                        | Wellbore Plugs and Junk     |             |              |               |              |                    |             | 0-11-1             |                       |                           |
|                        |     |   |  | Top Botto              |                             |             |              |               |              |                    | Solid       |                    | <b>Date</b> 7/15/2020 |                           |
|                        |     |   |  | 4,016.00               | 4,051.0                     |             |              | ement<br>CIBP |              | 5.500              |             | Yes                |                       |                           |
|                        |     |   |  | 4,051.00               | 4,053.0                     | 00          |              | CIBP          |              | 5.500              |             | Yes                | 7/1                   | 5/2020                    |
| 4,000                  |     |   |  |                        |                             |             |              |               |              |                    |             |                    |                       |                           |
|                        |     |   |  |                        |                             |             |              |               |              |                    |             |                    |                       |                           |
|                        |     |   |  |                        |                             |             |              |               |              |                    |             |                    |                       |                           |
|                        |     |   |  |                        |                             |             |              |               |              |                    |             |                    |                       |                           |
|                        |     |   |  |                        |                             |             |              |               |              |                    |             |                    |                       |                           |
|                        |     |   |  |                        |                             |             |              |               |              |                    |             |                    |                       |                           |
| 5,000                  |     |   |  |                        |                             |             |              |               |              |                    |             |                    |                       |                           |
| 3,000                  |     | A |  |                        |                             |             |              |               |              |                    |             |                    |                       |                           |
|                        |     |   |  |                        |                             |             |              |               |              |                    |             |                    |                       |                           |
|                        |     |   |  |                        |                             |             |              |               |              |                    |             |                    |                       |                           |
|                        |     |   |  |                        |                             |             |              |               |              |                    |             |                    |                       |                           |
|                        |     |   |  |                        |                             |             |              |               |              |                    |             |                    |                       |                           |
| 0.000                  |     |   |  |                        |                             |             |              |               |              |                    |             |                    |                       |                           |
|                        |     |   |  |                        |                             |             |              |               |              |                    |             |                    |                       |                           |
| 6,000                  |     |   |  | _                      |                             |             |              |               |              |                    |             |                    |                       |                           |
|                        |     |   |  |                        |                             |             |              |               |              |                    |             |                    |                       |                           |
|                        |     |   |  |                        |                             |             |              |               |              |                    |             |                    |                       |                           |
|                        |     |   |  |                        |                             |             |              |               |              |                    |             |                    |                       |                           |
|                        |     |   |  | _                      |                             |             |              |               |              |                    |             |                    |                       |                           |