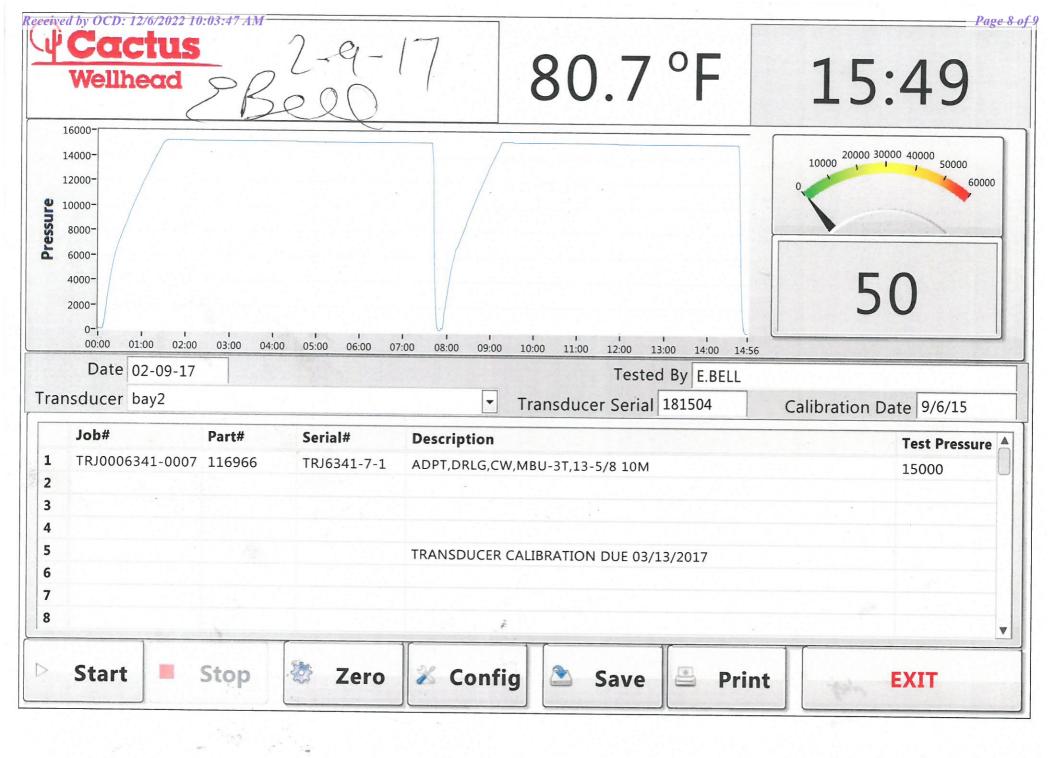

ooner. We will utilize a 200' TVD tolerance between intermediate shoes as the cutoff for a full BOP test. The BLM will be contacted 4hrs prior to a BOPE test. The BLM will be notified if and when a well control event is encountered. Break test will be a 14 day interval and not a 30 day full BOPE test interval. If in the event break testing is not utilized, then a full BOPE test would be conducted.

- 1. Well Control Response:
- 1. Primary barrier remains fluid
- 2. In the event of an influx due to being underbalanced and after a realized gain or flow, the order of closing BOPE is as follows:
  - a) Annular first
  - b) If annular were to not hold, Upper pipe rams second (which were tested on the skid BOP test)
  - c) If the Upper Pipe Rams were to not hold, Lower Pipe Rams would be third



District I
1625 N. French Dr., Hobbs, NM 88240
Phone: (575) 393-6161 Fax: (575) 393-0720 District II

811 S. First St., Artesia, NM 88210 Phone:(575) 748-1283 Fax:(575) 748-9720

District III 1000 Rio Brazos Rd., Aztec, NM 87410 Phone:(505) 334-6178 Fax:(505) 334-6170

1220 S. St Francis Dr., Santa Fe, NM 87505 Phone:(505) 476-3470 Fax:(505) 476-3462

**State of New Mexico Energy, Minerals and Natural Resources Oil Conservation Division** 1220 S. St Francis Dr. **Santa Fe, NM 87505** 

CONDITIONS

Action 164395

### **CONDITIONS**

| Operator:                           | OGRID:                               |
|-------------------------------------|--------------------------------------|
| DEVON ENERGY PRODUCTION COMPANY, LP | 6137                                 |
| 333 West Sheridan Ave