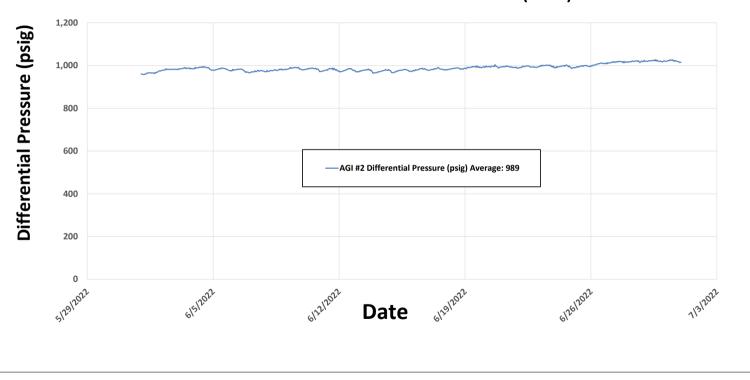

The recorded injection parameters for AGI #2 for the month were: Average Injection Rate 0 scf/hr (AGI#2 was not used this month), Average Injection Pressure: 1169 psig, Average TAG Temperature: 95°F, Average Annulus Pressure: 180 psig, Average Pressure Differential: 989 psig. All the acid gas flow had been to AGI #2 since 3/1/2021 and was switched to AGI#1 on 2/1/2022 to assure the continued operational readiness of both wells. Late in the month of June, a drop in injection temperature resulted in measurable effects on the Bottom Hole Pressure and Temperature in AGI#1. Bottom Hole Sensors in AGI #2 are not operating because they were damaged in a lightning strike shortly after AGI #2 was commissioned, however, because the injection zones for AGI #1 and AGI #2 are only about 450 feet apart, the bottom hole readings for AGI #1 are reflective of the general reservoir conditions for both wells. DCP has officially requested from OCD approval to implement a strategy for eventual replacement of the bottom hole sensors in AGI #2 and is currently awaiting approval. Given the switchover to AGI #1 on 2/1/2022, we observed the anticipated rise in BHP and decrease in BHT at AGI#1 after injection to that well was reestablished.

## FIGURE #7: LINAM AGI #2 TAG INJECTION PRESSURE AND CASING ANNULAR PRESSURE DIFFERENTIAL (PSIG)

Figure 9: Linam AGI #1 Surface Injection Pressure and Bottom Hole Pressure

District I
1625 N. French Dr., Hobbs, NM 88240
Phone: (575) 393-6161 Fax: (575) 393-0720