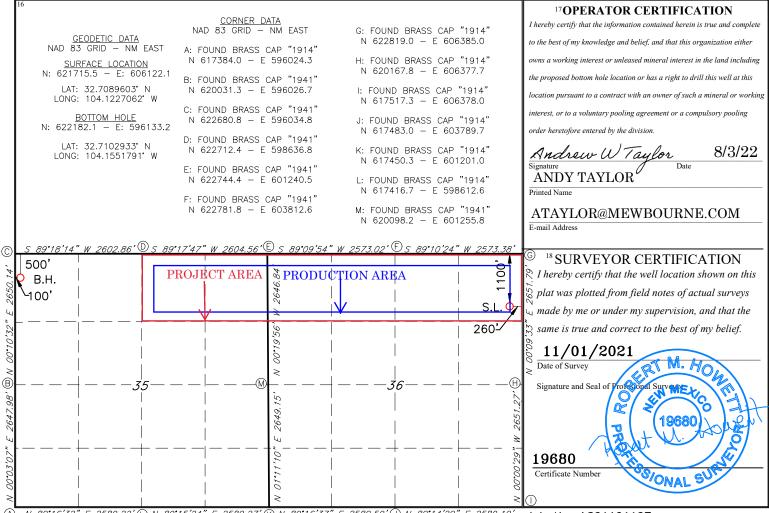

| 1 c z                          |                                                                                                                                                                                                                                                                                                                                                                                                                                                                                                                                                                                                                                                                                                                                                                                                                                                                                                                           |                                                                                                                                | Υ                  |
|--------------------------------|---------------------------------------------------------------------------------------------------------------------------------------------------------------------------------------------------------------------------------------------------------------------------------------------------------------------------------------------------------------------------------------------------------------------------------------------------------------------------------------------------------------------------------------------------------------------------------------------------------------------------------------------------------------------------------------------------------------------------------------------------------------------------------------------------------------------------------------------------------------------------------------------------------------------------|--------------------------------------------------------------------------------------------------------------------------------|--------------------|
| $S = \frac{39^{16}}{100^{16}}$ | CORNER DATA<br>NAD 83 GRID - NM EAST         A: FOUND BRASS CAP "1914"<br>N 617384.0 - E 596024.3         B: FOUND BRASS CAP "1941"<br>N 620031.3 - E 596026.7         C: FOUND BRASS CAP "1941"<br>N 622680.8 - E 596034.8         D: FOUND BRASS CAP "1941"<br>N 622712.4 - E 598636.8         E: FOUND BRASS CAP "1941"<br>N 622744.4 - E 601240.5         F: FOUND BRASS CAP "1941"<br>N 622781.8 - E 603812.6         17'47" W 2604.56' (E) S 89'09'54"         ROJECT AREA         No.         Solution         No.         No. | 6385.0<br>"1914"<br>6377.7<br>"1914"<br>6378.0<br>"1914"<br>3789.7<br>"1914"<br>1201.0<br>"1914"<br>8612.6<br>"1941"<br>1255.8 | 19080              |
| 200      <br>N                 | N 01.                                                                                                                                                                                                                                                                                                                                                                                                                                                                                                                                                                                                                                                                                                                                                                                                                                                                                                                     |                                                                                                                                | Certificate Number |