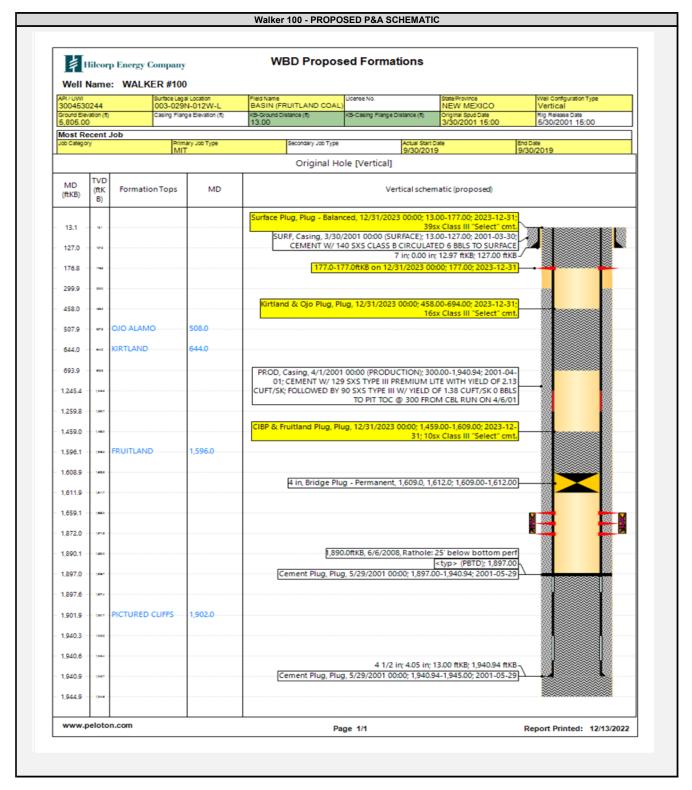

| Received by OCP & Apple prale 23 stict 8:01                                                                                                                                                         |                                                         |                           |                                                                  | Form C-103 of 5      |  |
|-----------------------------------------------------------------------------------------------------------------------------------------------------------------------------------------------------|---------------------------------------------------------|---------------------------|------------------------------------------------------------------|----------------------|--|
| Office<br><u>District I</u> – (575) 393-6161                                                                                                                                                        | Energy, Minerals and Natural Resources                  |                           | Revised July 18, 2013 WELL API NO.                               |                      |  |
| 1625 N. French Dr., Hobbs, NM 88240<br><u>District II</u> – (575) 748-1283                                                                                                                          | OIL CONSEDUATION DIVISION                               |                           | 30-045-30244                                                     |                      |  |
| 811 S. First St., Artesia, NM 88210<br><u>District III</u> – (505) 334-6178                                                                                                                         | OIL CONSERVATION DIVISION<br>1220 South St. Francis Dr. |                           | 5. Indicate Type of                                              |                      |  |
| 1000 Rio Brazos Rd., Aztec, NM 87410<br>District IV – (505) 476-3460                                                                                                                                | Santa Fe, NM 87505                                      |                           | STATE 6. State Oil & Gas I                                       | FEE 🛛                |  |
| 1220 S. St. Francis Dr., Santa Fe, NM<br>87505                                                                                                                                                      |                                                         |                           |                                                                  | FEE                  |  |
| SUNDRY NOTICES AND REPORTS ON WELLS (DO NOT USE THIS FORM FOR PROPOSALS TO DRILL OR TO DEEPEN OR PLUG BACK TO A DIFFERENT RESERVOIR. USE "APPLICATION FOR PERMIT" (FORM C-101) FOR SUCH PROPOSALS.) |                                                         |                           |                                                                  | Unit Agreement Name  |  |
|                                                                                                                                                                                                     | Gas Well Other                                          |                           | 9. OGRID Number                                                  |                      |  |
| 2. Name of Operator Hilcorp Energy Company                                                                                                                                                          |                                                         | 9. OGRID Number<br>372171 |                                                                  |                      |  |
| 3. Address of Operator                                                                                                                                                                              |                                                         |                           | 10. Pool name or Wildcat                                         |                      |  |
| 382 Road 3100, Aztec, NM                                                                                                                                                                            | 382 Road 3100, Aztec, NM 87410                          |                           |                                                                  | Basin Fruitland Coal |  |
| 4. Well Location                                                                                                                                                                                    |                                                         |                           |                                                                  |                      |  |
|                                                                                                                                                                                                     | eet from the South line and 116                         |                           |                                                                  |                      |  |
| Section 3 Tow                                                                                                                                                                                       | nship 29N Range 12W                                     | NMPM                      | County San J                                                     | uan                  |  |
|                                                                                                                                                                                                     | 11. Elevation (Show whether DR, 5805'                   |                           |                                                                  |                      |  |
| 13. Describe proposed or comple                                                                                                                                                                     | •                                                       | C. For Multiple Con       | LLING OPNS. P JOB   give pertinent dates, ppletions: Attach well | lbore diagram of     |  |
| schematics. A closed loop system wi                                                                                                                                                                 |                                                         | er the attached proc      | edules, current and p                                            | Toposed wellbore     |  |
| Spud Date:                                                                                                                                                                                          | Rig Release Da                                          | ite:                      |                                                                  |                      |  |
| I hereby certify that the information a                                                                                                                                                             | bove is true and complete to the be                     | est of my knowledge       | and belief.                                                      |                      |  |
| SIGNATUREKandísRola                                                                                                                                                                                 | ndTITLE:_Operation                                      | ns/Regulatory Techr       | nician-Sr. DATE_                                                 | 12/14/2022           |  |
| Type or print name Kandis Roland For State Use Only                                                                                                                                                 | <u>1</u> E-mail address                                 | : kroland@hilcorp         | .com_PHONE:                                                      | 713-757-5246         |  |
| APPROVED BY:Conditions of Approval (if any):                                                                                                                                                        | TITLE                                                   |                           | DATI                                                             | Ξ                    |  |