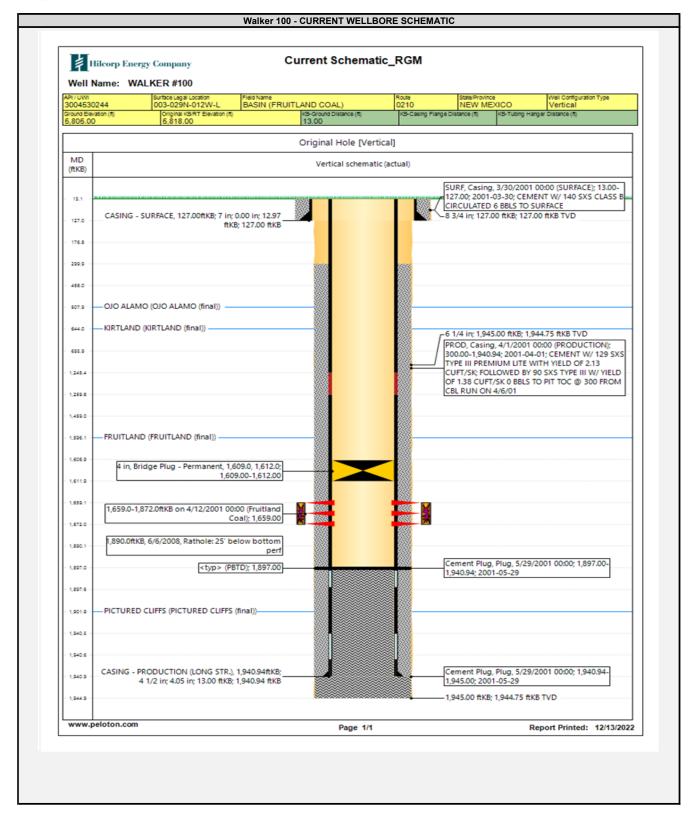

| Received by OCP & Apple prale 23 stict 8:01                                                                                                                                                         |                                                         |                           |                                                                  | Form C-103 of 5      |  |
|-----------------------------------------------------------------------------------------------------------------------------------------------------------------------------------------------------|---------------------------------------------------------|---------------------------|------------------------------------------------------------------|----------------------|--|
| Office<br><u>District I</u> – (575) 393-6161                                                                                                                                                        | Energy, Minerals and Natural Resources                  |                           | Revised July 18, 2013 WELL API NO.                               |                      |  |
| 1625 N. French Dr., Hobbs, NM 88240<br><u>District II</u> – (575) 748-1283                                                                                                                          | OIL CONSEDUATION DIVISION                               |                           | 30-045-30244                                                     |                      |  |
| 811 S. First St., Artesia, NM 88210<br><u>District III</u> – (505) 334-6178                                                                                                                         | OIL CONSERVATION DIVISION<br>1220 South St. Francis Dr. |                           | 5. Indicate Type of                                              |                      |  |
| 1000 Rio Brazos Rd., Aztec, NM 87410<br>District IV – (505) 476-3460                                                                                                                                | Santa Fe, NM 87505                                      |                           | STATE 6. State Oil & Gas I                                       | FEE 🛛                |  |
| 1220 S. St. Francis Dr., Santa Fe, NM<br>87505                                                                                                                                                      |                                                         |                           |                                                                  | FEE                  |  |
| SUNDRY NOTICES AND REPORTS ON WELLS (DO NOT USE THIS FORM FOR PROPOSALS TO DRILL OR TO DEEPEN OR PLUG BACK TO A DIFFERENT RESERVOIR. USE "APPLICATION FOR PERMIT" (FORM C-101) FOR SUCH PROPOSALS.) |                                                         |                           |                                                                  | Unit Agreement Name  |  |
|                                                                                                                                                                                                     | Gas Well Other                                          |                           | 9. OGRID Number                                                  |                      |  |
| 2. Name of Operator Hilcorp Energy Company                                                                                                                                                          |                                                         | 9. OGRID Number<br>372171 |                                                                  |                      |  |
| 3. Address of Operator                                                                                                                                                                              |                                                         |                           | 10. Pool name or Wildcat                                         |                      |  |
| 382 Road 3100, Aztec, NM                                                                                                                                                                            | 382 Road 3100, Aztec, NM 87410                          |                           |                                                                  | Basin Fruitland Coal |  |
| 4. Well Location                                                                                                                                                                                    |                                                         |                           |                                                                  |                      |  |
|                                                                                                                                                                                                     | eet from the South line and 116                         |                           |                                                                  |                      |  |
| Section 3 Tow                                                                                                                                                                                       | nship 29N Range 12W                                     | NMPM                      | County San J                                                     | uan                  |  |
|                                                                                                                                                                                                     | 11. Elevation (Show whether DR, 5805'                   |                           |                                                                  |                      |  |
| 13. Describe proposed or comple                                                                                                                                                                     | •                                                       | C. For Multiple Con       | LLING OPNS. P JOB   give pertinent dates, ppletions: Attach well | lbore diagram of     |  |
| schematics. A closed loop system wi                                                                                                                                                                 |                                                         | er the attached proc      | edules, current and p                                            | Toposed wellbore     |  |
| Spud Date:                                                                                                                                                                                          | Rig Release Da                                          | ite:                      |                                                                  |                      |  |
| I hereby certify that the information a                                                                                                                                                             | bove is true and complete to the be                     | est of my knowledge       | and belief.                                                      |                      |  |
| SIGNATUREKandísRola                                                                                                                                                                                 | ndTITLE:_Operation                                      | ns/Regulatory Techr       | nician-Sr. DATE_                                                 | 12/14/2022           |  |
| Type or print name Kandis Roland For State Use Only                                                                                                                                                 | <u>1</u> E-mail address                                 | : kroland@hilcorp         | .com_PHONE:                                                      | 713-757-5246         |  |
| APPROVED BY:Conditions of Approval (if any):                                                                                                                                                        | TITLE                                                   |                           | DATI                                                             | Ξ                    |  |