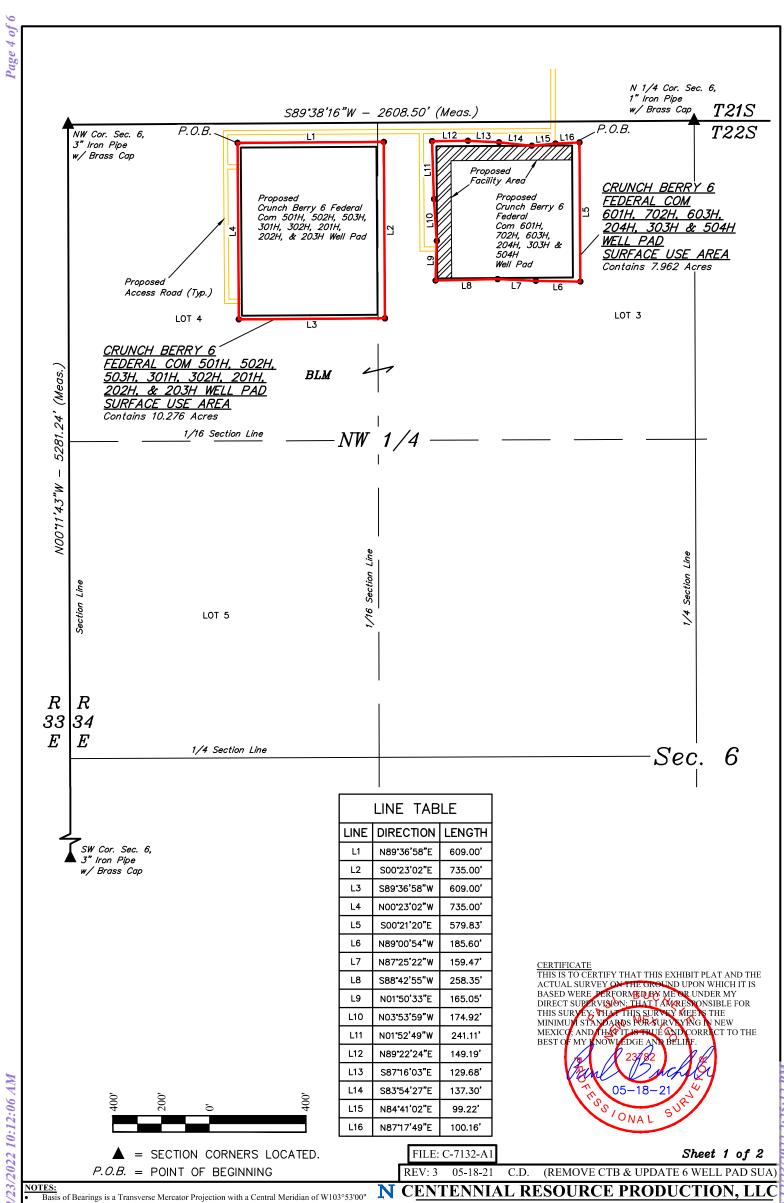

# CRUNCH BERRY 6 FEDERAL COM 501H, 502H, 503H, 301H, 302H, 201H, 202H, & 203H SURFACE USE AREA DESCRIPTION

BEGINNING AT A POINT IN LOT 4 OF SECTION 6, T22S, R34E, N.M.P.M., WHICH BEARS S83°53'19"E 710.52' FROM THE NORTHWEST CORNER OF SAID SECTION 6, THENCE N89°36'58"E 609.00'; THENCE S00°23'02"E 735.00'; THENCE S89°36'58"W 609.00'; THENCE N00°23'02"W 735.00' TO THE POINT OF BEGINNING. BASIS OF BEARINGS IS A TRANSVERSE MERCATOR PROJECTION WITH A CENTRAL MERIDIAN OF W103°53'00" (NAD 83). CONTAINS 10.276 ACRES MORE OR LESS.

## CRUNCH BERRY 6 FEDERAL COM 601H, 702H, 603H, 204H, 303H & 504H SURFACE USE AREA DESCRIPTION

BEGINNING AT A POINT IN LOT 3 OF SECTION 6, T22S, R34E, N.M.P.M., WHICH BEARS S79'18'37"W 486.18' FROM THE NORTH 1/4 CORNER OF SAID SECTION 6, THENCE S00'21'20"E 579.83'; THENCE N89'00'54"W 185.60'; THENCE N87'25'22"W 159.47'; THENCE S88'42'55"W 258.35'; THENCE N01'50'33"E 165.05'; THENCE N03'53'59"W 174.92'; THENCE N01'52'49"W 241.11'; THENCE N89'22'24"E 149.19'; THENCE S87'16'03"E 129.68'; THENCE S83'54'27"E 137.30'; THENCE N84'41'02"E 99.22'; THENCE N87'17'49"E 100.16' TO THE POINT OF BEGINNING. BASIS OF BEARINGS IS A TRANSVERSE MERCATOR PROJECTION WITH A CENTRAL MERIDIAN OF W103'53'00" (NAD 83). CONTAINS 7.962 ACRES MORE OR LESS.

CRUNCH BERRY 6 FEDERAL COM 501H, 502H, 503H, 301H, 302H, 201H, 202H, & 203H POINT OF BEGINNING BEARS \$83°53'19"E 710.52' FROM THE NORTHWEST CORNER OF SECTION 6, T22S, R34E, N.M.P.M.

CRUNCH BERRY 6 FEDERAL COM 601H, 702H, 603H, 204H, 303H & 504H POINT OF BEGINNING BEARS S79'18'37"W 486.18' FROM THE NORTH 1/4 CORNER OF SECTION 6, T22S, R34E, N.M.P.M.

# CENTENNIAL RESOURCE PRODUCTION, LLC

**CRUNCH BERRY 6 FEDERAL PADS** ON BLM LANDS SECTION 6, T22S, R34E, N.M.P.M. LEA COUNTY, NEW MEXICO

SURVEYED BY 08-27-19 **SCALE** S.L., C.H. DRAWN BY 09-16-19 EXHIBIT A