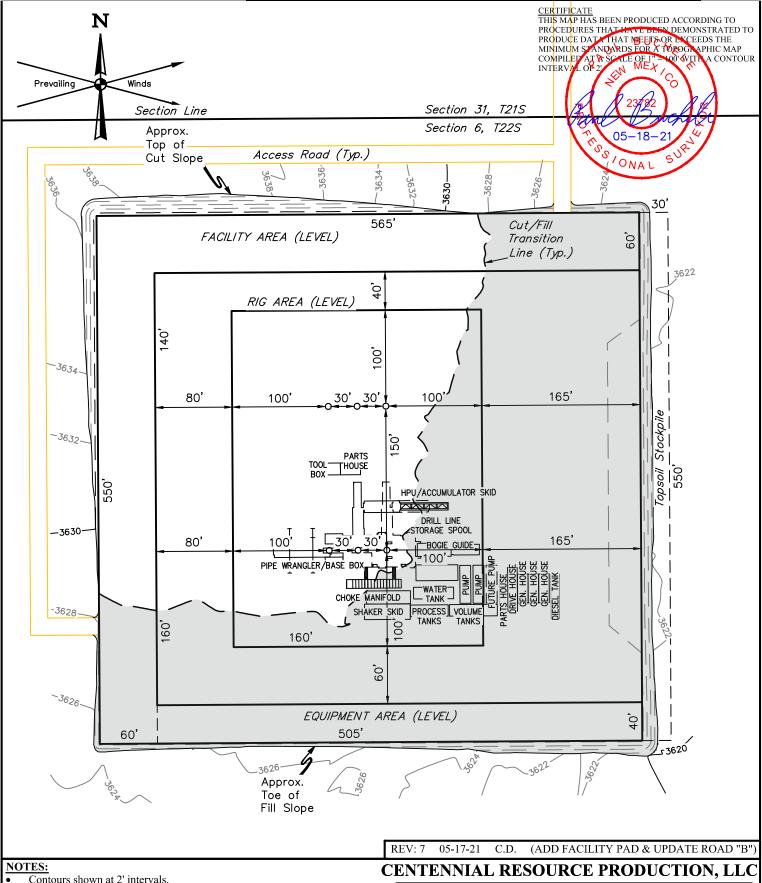

Procedure Description: Centennial Resource Prod, LLC would like to request to move the proposed facility to the Northwest of the approved Crunch Berry 6 Federal Com well pad. This well pad was approved during the onsite and this change will have less surface disturbance than the original proposed facility location. Attached are the updated plats. This change was verbally approved via email by Bob Ballard on 5/18/21.

#### **Procedure Description**

CRUNCH\_BERRY\_6\_FEDERAL\_COM\_PAD\_UPDATED\_FACILITY\_GRADING\_20210521112123.pdf CRUNCH\_BERRY\_6\_FEDERAL\_PADS\_EXHIBIT\_A\_UPDATED\_FACILITY\_20210521112116.pdf

Page 1 of 2

SURVEYED BY S.L., C.H. 08-09-19 **SCALE** DRAWN BY 09-16-19 1'' = 100'TYPICAL RIG LAYOUT FIGURE #3

**UELS, LLC** Corporate Office \* 85 South 200 East Vernal, UT 84078 \* (435) 789-1017

Received by OCD: