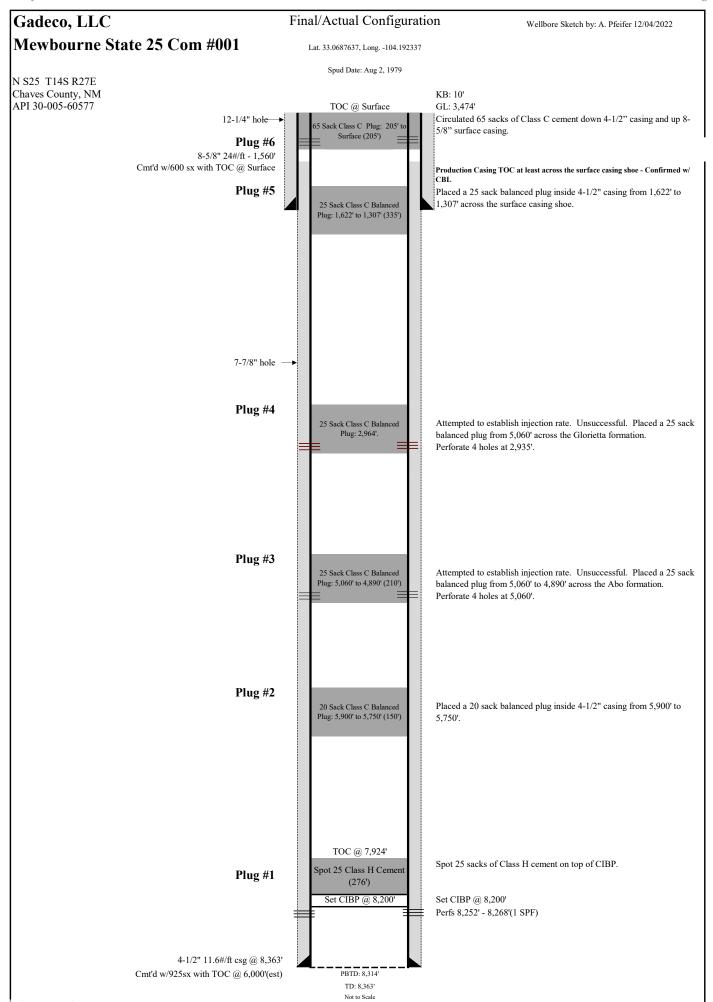

## Plugging Summary:

- Communicated with David Alvarado at the NMOCD throughout the operation.
- TOH with full production string of 2-3/8" 4.7# tubing. Full recovery.
- Production Perforation Isolation:
  - o RIH and set CIBP at 8,200' w/ wireline.
  - Loaded hole w/ water.
  - o Performed CBL.
    - Production Casing TOC through 750', across the surface casing shoe.
  - o Pressure tested CIBP to 520 psi for 15 min. Good test.
  - o Loaded hole with gel.
  - o Placed 25 sacks Class H cement on top of CIBP at 8,200'.
    - WOC. Tagged TOC at 7,924' (276' cement column).
  - o Checked surface casing and performed bubble test. Confirmed no communication.
- Production Casing Isolation:
  - o Good cement on 4-1/2" casing backside, justifying no perf and squeeze.
  - o Spotted 20 sack Class C cement balanced plug at 5,900'.
    - WOC. Tagged TOC at 5,750' (150' cement column).
  - o Checked surface casing and performed bubble test. Confirmed no communication.
- Abo Formation Isolation:
  - o Perforated 4 shots at 5,060'.
  - o Attempted to establish an injection rate. Unsuccessful.
  - o Spotted 25 sack Class C cement balanced plug at 5,100'.
    - WOC. Tagged TOC at 4,890' (210' cement column).
  - o Checked surface casing and performed bubble test. Confirmed no communication.
- Glorietta Formation Isolation:
  - o Perforated 4 shots at 2,935'.
  - o Attempted to establish an injection rate. Unsuccessful.
  - o Spotted 25 sack Class C cement balanced plug at 2,964'.
    - Not required to tag TOC per David Alvarado.
  - o Checked surface casing and performed bubble test. Confirmed no communication.
- Surface Casing Shoe Isolation:
  - o Good cement on 4-1/2" casing backside, justifying no perf and squeeze.
  - o Spotted 25 sack Class C cement balanced plug at 1,622'.
    - WOC. Tagged TOC at 1,307' (315' cement column).
  - o Checked surface casing and performed bubble test. Confirmed no communication.
- Plug to Surface:
  - o Perforated 4 shots at 205'.
  - o Established circulation down 4-1/2" casing and up 10-5/8" surface casing.
  - Circulated 65 sacks of Class C cement down 4-1/2" casing and up 8-5/8" surface casing.
     Good cement returns at surface.
- RDMO pulling unit and equipment.