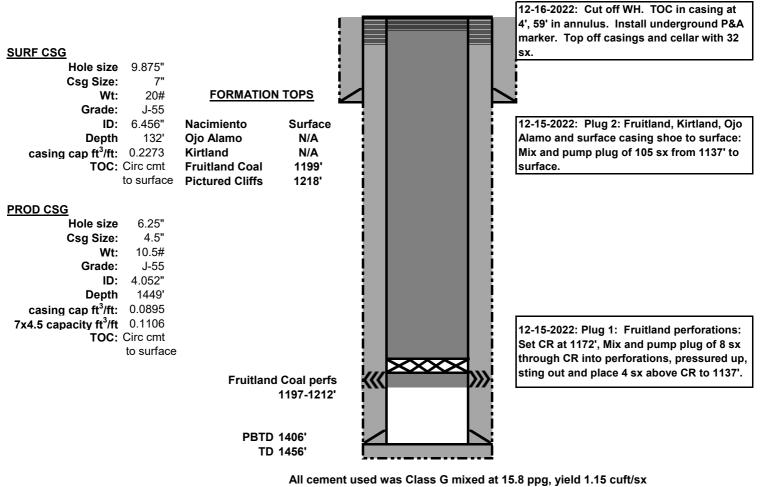

Zip:

Signed on: DEC 21, 2022 01:33 PM

Disposition Date: 12/21/2022

DJR Operating, LLC P&A End of Well Report Sandy 1 API # 30-045-32347 SE/SE Unit P. Sec 32, T27N, R12W San Juan County, NM Spud Date: 3-7-2007 Plug Date: 12-16-2022

12-15-2022:

MIRU rig and equipment. SITP = 0, SICP = 65, BH = 0. Pull rods. NDWH, NU BOP. TOOH with 2 3/8" production string.

TIH with scraper to 1172'. TOOH. TIH with retainer, set retainer at 1172'. Load and roll hole, PT casing, good test.

P&A Plug 1: Fruitland perforations: Mix and pump plug of 8 sx through retainer into perforations. Pressured up, sting out of retainer, place 4 sx above retainer to 1137'. TOOH, take off retainer stinger.

TIH to 1137'.

P&A Plug 2: 1137' to surface, cover Fruitland, Kirtland and Ojo Alamo formation tops and surface casing shoe to surface. Mix and pump 105 sx from 1137' to surface.

TOOH.

Cut off WH, TOC, 4'in casing and 59' in annulus. Install underground P&A marker. Top off annulus and cellar with 32 sx.

Release Rig.

All cement used was Class G mixed at 15.8 ppg, yield 1.15 cuft/sx

Regulatory representative: Tyler Offerly, BLM, and Monica Kuehling, NMOCD via phone.

GPS Coordinates: Lat; 36.52631 N, Long; 108.12952 W