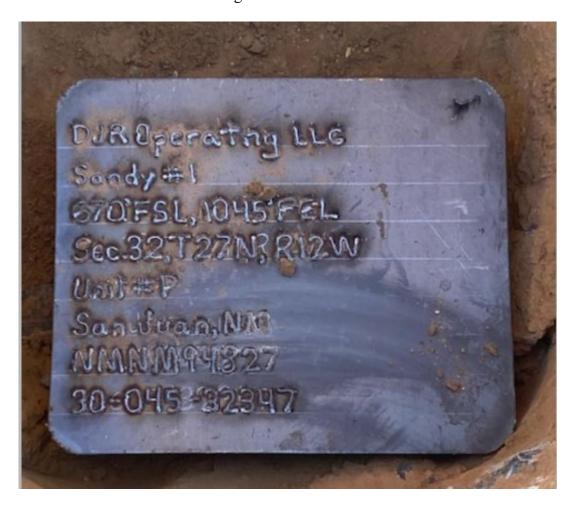

DJR Operating, LLC P&A Marker Sandy 1 API # 30-045-32347 SE/SE Unit P. Sec 32, T27N, R12W San Juan County, NM Spud Date: 3-7-2007 Plug Date: 12-16-2022

Zip:

Signed on: DEC 21, 2022 01:33 PM

Disposition Date: 12/21/2022

DJR Operating, LLC P&A End of Well Report Sandy 1 API # 30-045-32347 SE/SE Unit P. Sec 32, T27N, R12W San Juan County, NM Spud Date: 3-7-2007 Plug Date: 12-16-2022