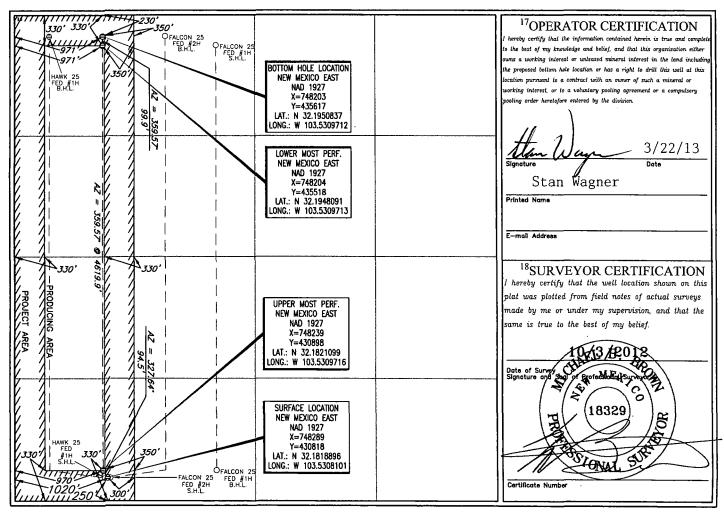

AMENDED REPORT

<sup>10</sup>Surface Location Feet from the North/South lin Feet from the East/West lin UL or lot no. Lot Idn Section Township Range 250' SOUTH 25 24-S 33-E 1020 WEST LEA M

| UL or lot no.                 | Section                  | Township   | Range           | Lot Idn               | Feet from the | North/South line | Feet from the | East/West line | County |
|-------------------------------|--------------------------|------------|-----------------|-----------------------|---------------|------------------|---------------|----------------|--------|
| D                             | 25                       | 24-S       | 33-E            | -                     | 230'          | NORTH            | 971'          | WEST           | LEA    |
| <sup>12</sup> Dedicated Acres | <sup>13</sup> Joint or I | nfill 14Ce | nsolidation Coc | le <sup>15</sup> Orde | er No.        | I                | <u>I</u>      |                |        |
| 160                           |                          |            |                 |                       |               |                  |               |                |        |