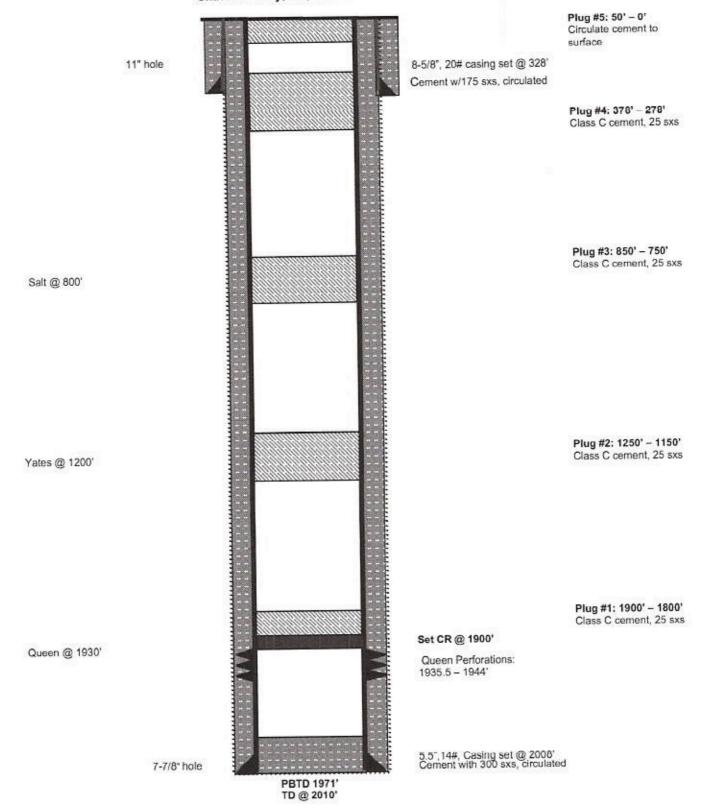

| Contract to the second  | State of New Mex<br>Minerals and Natura |                                                    | Form C-103 Revised July 18, 2013 WELL API NO.                                          |
|--------------------------------------------------------------------------------------------------------------------------------------------------------------------------------------------------------------------------------------------------------------------------------------------------------------------------------------------------------------------------------------------------------------------------------------------------------------------------------------------------------------------------------------------------------------------------------------------------------------------------------------------------------------------------------------------------------------------------------------------------------------------------------------------------------------------------------------------------------------------------------------------------------------------------------------------------------------------------------------------------------------------------------------------------------------------------------------------------------------------------------------------------------------------------------------------------------------------------------------------------------------------------------------------------------------------------------------------------------------------------------------------------------------------------------------------------------------------------------------------------------------------------------------------------------------------------------------------------------------------------------------------------------------------------------------------------------------------------------------------------------------------------------------------------------------------------------------------------------------------------------------------------------------------------------------------------------------------------------------------------------------------------------------------------------------------------------------------------------------------------------|-----------------------------------------|----------------------------------------------------|----------------------------------------------------------------------------------------|
| 1625 N. French Dr., Hobbs, NM 88240                                                                                                                                                                                                                                                                                                                                                                                                                                                                                                                                                                                                                                                                                                                                                                                                                                                                                                                                                                                                                                                                                                                                                                                                                                                                                                                                                                                                                                                                                                                                                                                                                                                                                                                                                                                                                                                                                                                                                                                                                                                                                            | ONGERNATION                             | DIMETON                                            | 30-005-60108                                                                           |
| 811 S. First St., Artesia, NM 88210 OIL CO                                                                                                                                                                                                                                                                                                                                                                                                                                                                                                                                                                                                                                                                                                                                                                                                                                                                                                                                                                                                                                                                                                                                                                                                                                                                                                                                                                                                                                                                                                                                                                                                                                                                                                                                                                                                                                                                                                                                                                                                                                                                                     | ONSERVATION 1<br>20 South St. France    | TSA SSACON                                         | 5. Indicate Type of Lease STATE X FEE                                                  |
| 1000 Rio Brazos Rd., Aztec, NM 87410<br><u>District IV</u> – (505) 476-3460<br>1220 S. St. Francis Dr., Santa Fe, NM                                                                                                                                                                                                                                                                                                                                                                                                                                                                                                                                                                                                                                                                                                                                                                                                                                                                                                                                                                                                                                                                                                                                                                                                                                                                                                                                                                                                                                                                                                                                                                                                                                                                                                                                                                                                                                                                                                                                                                                                           | Santa Fe, NM 87                         |                                                    | 6. State Oil & Gas Lease No.<br>B-10418-78                                             |
| 87505<br>SUNDRY NOTICES AND RE                                                                                                                                                                                                                                                                                                                                                                                                                                                                                                                                                                                                                                                                                                                                                                                                                                                                                                                                                                                                                                                                                                                                                                                                                                                                                                                                                                                                                                                                                                                                                                                                                                                                                                                                                                                                                                                                                                                                                                                                                                                                                                 | PORTS ON WELLS                          | Letteres                                           | 7. Lease Name or Unit Agreement Name                                                   |
| (DO NOT USE THIS FORM FOR PROPOSALS TO DRILL<br>DIFFERENT RESERVOIR. USE "APPLICATION FOR PER                                                                                                                                                                                                                                                                                                                                                                                                                                                                                                                                                                                                                                                                                                                                                                                                                                                                                                                                                                                                                                                                                                                                                                                                                                                                                                                                                                                                                                                                                                                                                                                                                                                                                                                                                                                                                                                                                                                                                                                                                                  | OR TO DEEPEN OR PLU                     | G BACK TO A<br>R SUCH                              | Double L Queen Unit                                                                    |
| PROPOSALS.)                                                                                                                                                                                                                                                                                                                                                                                                                                                                                                                                                                                                                                                                                                                                                                                                                                                                                                                                                                                                                                                                                                                                                                                                                                                                                                                                                                                                                                                                                                                                                                                                                                                                                                                                                                                                                                                                                                                                                                                                                                                                                                                    | <u></u>                                 |                                                    | 8. Well Number. 008                                                                    |
| Type of Well: Oil Well X Gas Well     Name of Operator                                                                                                                                                                                                                                                                                                                                                                                                                                                                                                                                                                                                                                                                                                                                                                                                                                                                                                                                                                                                                                                                                                                                                                                                                                                                                                                                                                                                                                                                                                                                                                                                                                                                                                                                                                                                                                                                                                                                                                                                                                                                         | Other                                   |                                                    | 9. OGRID Number                                                                        |
| State of New Mexico formerly Canyon E&P C                                                                                                                                                                                                                                                                                                                                                                                                                                                                                                                                                                                                                                                                                                                                                                                                                                                                                                                                                                                                                                                                                                                                                                                                                                                                                                                                                                                                                                                                                                                                                                                                                                                                                                                                                                                                                                                                                                                                                                                                                                                                                      | Company                                 |                                                    | 269864                                                                                 |
| <ol> <li>Address of Operator</li> <li>1625 N. French Drive, Hobbs, N 88240</li> </ol>                                                                                                                                                                                                                                                                                                                                                                                                                                                                                                                                                                                                                                                                                                                                                                                                                                                                                                                                                                                                                                                                                                                                                                                                                                                                                                                                                                                                                                                                                                                                                                                                                                                                                                                                                                                                                                                                                                                                                                                                                                          |                                         |                                                    | 10. Pool name or Wildcat<br>Double L                                                   |
| 4. Well Location                                                                                                                                                                                                                                                                                                                                                                                                                                                                                                                                                                                                                                                                                                                                                                                                                                                                                                                                                                                                                                                                                                                                                                                                                                                                                                                                                                                                                                                                                                                                                                                                                                                                                                                                                                                                                                                                                                                                                                                                                                                                                                               |                                         |                                                    | Double 2                                                                               |
| NAME OF STREET STREET, | from the S 1                            | ine and 330                                        | feet from the <u>E</u> line                                                            |
| Section 36                                                                                                                                                                                                                                                                                                                                                                                                                                                                                                                                                                                                                                                                                                                                                                                                                                                                                                                                                                                                                                                                                                                                                                                                                                                                                                                                                                                                                                                                                                                                                                                                                                                                                                                                                                                                                                                                                                                                                                                                                                                                                                                     | Γownship 14S                            | Range 29E                                          | NMPM Chaves County                                                                     |
| 11. Elevatio                                                                                                                                                                                                                                                                                                                                                                                                                                                                                                                                                                                                                                                                                                                                                                                                                                                                                                                                                                                                                                                                                                                                                                                                                                                                                                                                                                                                                                                                                                                                                                                                                                                                                                                                                                                                                                                                                                                                                                                                                                                                                                                   | n (Show whether DR,                     | RKB, RT, GR, etc.,                                 |                                                                                        |
| NOTICE OF INTENTION PERFORM REMEDIAL WORK ☐ PLUG AND TEMPORARILY ABANDON ☐ CHANGE P PULL OR ALTER CASING ☐ MULTIPLE DOWNHOLE COMMINGLE CLOSED-LOOP SYSTEM ☐ OTHER:                                                                                                                                                                                                                                                                                                                                                                                                                                                                                                                                                                                                                                                                                                                                                                                                                                                                                                                                                                                                                                                                                                                                                                                                                                                                                                                                                                                                                                                                                                                                                                                                                                                                                                                                                                                                                                                                                                                                                             | TO:  ABANDON                            | SUB<br>REMEDIAL WOR<br>COMMENCE DR<br>CASING/CEMEN | SEQUENT REPORT OF:  K                                                                  |
| of starting any proposed work). SEE RU<br>proposed completion or recompletion.                                                                                                                                                                                                                                                                                                                                                                                                                                                                                                                                                                                                                                                                                                                                                                                                                                                                                                                                                                                                                                                                                                                                                                                                                                                                                                                                                                                                                                                                                                                                                                                                                                                                                                                                                                                                                                                                                                                                                                                                                                                 | LE 19.15.7.14 NMAC                      | C. For Multiple Co                                 | d give pertinent dates, including estimated date mpletions: Attach wellbore diagram of |
| Intent to P&A this well. Notify NMOCD                                                                                                                                                                                                                                                                                                                                                                                                                                                                                                                                                                                                                                                                                                                                                                                                                                                                                                                                                                                                                                                                                                                                                                                                                                                                                                                                                                                                                                                                                                                                                                                                                                                                                                                                                                                                                                                                                                                                                                                                                                                                                          | to witness plugging of                  | operations.                                        |                                                                                        |
| MIRU, NU BOP, POH with tbg (5.5" cas<br>Set CR or CIBP @ 1900'. Cement with 2<br>RIH, circ well with weighted water.                                                                                                                                                                                                                                                                                                                                                                                                                                                                                                                                                                                                                                                                                                                                                                                                                                                                                                                                                                                                                                                                                                                                                                                                                                                                                                                                                                                                                                                                                                                                                                                                                                                                                                                                                                                                                                                                                                                                                                                                           |                                         | xs cement)                                         | SEE ATTACHED CONDITIONS<br>OF APPROVAL                                                 |
| PUH to 1250. Cement with 25 sxs<br>PUH to 850'. Cement with 25 sxs<br>PUH to 378'. Cement with 25 sxs (8-5/8'<br>PUH to 50'; circulate cement to surface.                                                                                                                                                                                                                                                                                                                                                                                                                                                                                                                                                                                                                                                                                                                                                                                                                                                                                                                                                                                                                                                                                                                                                                                                                                                                                                                                                                                                                                                                                                                                                                                                                                                                                                                                                                                                                                                                                                                                                                      | " casing @ 328' w/17                    | 5 sxs)                                             |                                                                                        |
| Cut off WH. Install 4" diameter 4' tall A                                                                                                                                                                                                                                                                                                                                                                                                                                                                                                                                                                                                                                                                                                                                                                                                                                                                                                                                                                                                                                                                                                                                                                                                                                                                                                                                                                                                                                                                                                                                                                                                                                                                                                                                                                                                                                                                                                                                                                                                                                                                                      | bove Grade P&A mar                      | rker. Top off as ne                                | cessary. Record Long/Lat                                                               |
| Note: Brine Gel will be placed between a<br>Note: 100' or 25 sxs cement minimum.<br>Note: CBL will be run after setting CIBP                                                                                                                                                                                                                                                                                                                                                                                                                                                                                                                                                                                                                                                                                                                                                                                                                                                                                                                                                                                                                                                                                                                                                                                                                                                                                                                                                                                                                                                                                                                                                                                                                                                                                                                                                                                                                                                                                                                                                                                                   |                                         |                                                    |                                                                                        |
| I hereby certify that the information above is true                                                                                                                                                                                                                                                                                                                                                                                                                                                                                                                                                                                                                                                                                                                                                                                                                                                                                                                                                                                                                                                                                                                                                                                                                                                                                                                                                                                                                                                                                                                                                                                                                                                                                                                                                                                                                                                                                                                                                                                                                                                                            | and complete to the bo                  | est of my knowledg                                 | ge and belief.                                                                         |
| SIGNATURE Mu Link                                                                                                                                                                                                                                                                                                                                                                                                                                                                                                                                                                                                                                                                                                                                                                                                                                                                                                                                                                                                                                                                                                                                                                                                                                                                                                                                                                                                                                                                                                                                                                                                                                                                                                                                                                                                                                                                                                                                                                                                                                                                                                              | TITLE Engl                              | meer Text                                          | DATE 12/29/12                                                                          |
| Type or print name Hell Condenneyer For State Use Only                                                                                                                                                                                                                                                                                                                                                                                                                                                                                                                                                                                                                                                                                                                                                                                                                                                                                                                                                                                                                                                                                                                                                                                                                                                                                                                                                                                                                                                                                                                                                                                                                                                                                                                                                                                                                                                                                                                                                                                                                                                                         | E-mail address                          | s. nelleaphs                                       | DATE 12/29/12 WY // Com PHONE: 505 486 6958                                            |
| APPROVED BY: Yerry Forther                                                                                                                                                                                                                                                                                                                                                                                                                                                                                                                                                                                                                                                                                                                                                                                                                                                                                                                                                                                                                                                                                                                                                                                                                                                                                                                                                                                                                                                                                                                                                                                                                                                                                                                                                                                                                                                                                                                                                                                                                                                                                                     | TITLE Com                               | pliance Officer A                                  | DATE 1/10/23                                                                           |
| Conditions of Approval (if any                                                                                                                                                                                                                                                                                                                                                                                                                                                                                                                                                                                                                                                                                                                                                                                                                                                                                                                                                                                                                                                                                                                                                                                                                                                                                                                                                                                                                                                                                                                                                                                                                                                                                                                                                                                                                                                                                                                                                                                                                                                                                                 |                                         | 263-6633                                           |                                                                                        |