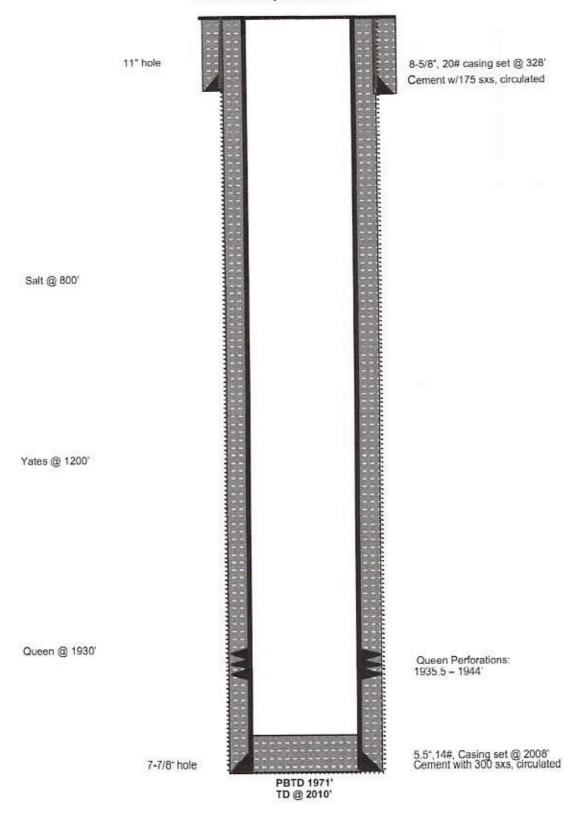

| Contract to the second  | State of New Mex<br>Minerals and Natura |                                                    | Form C-103 Revised July 18, 2013 WELL API NO.                                          |
|--------------------------------------------------------------------------------------------------------------------------------------------------------------------------------------------------------------------------------------------------------------------------------------------------------------------------------------------------------------------------------------------------------------------------------------------------------------------------------------------------------------------------------------------------------------------------------------------------------------------------------------------------------------------------------------------------------------------------------------------------------------------------------------------------------------------------------------------------------------------------------------------------------------------------------------------------------------------------------------------------------------------------------------------------------------------------------------------------------------------------------------------------------------------------------------------------------------------------------------------------------------------------------------------------------------------------------------------------------------------------------------------------------------------------------------------------------------------------------------------------------------------------------------------------------------------------------------------------------------------------------------------------------------------------------------------------------------------------------------------------------------------------------------------------------------------------------------------------------------------------------------------------------------------------------------------------------------------------------------------------------------------------------------------------------------------------------------------------------------------------------|-----------------------------------------|----------------------------------------------------|----------------------------------------------------------------------------------------|
| 1625 N. French Dr., Hobbs, NM 88240                                                                                                                                                                                                                                                                                                                                                                                                                                                                                                                                                                                                                                                                                                                                                                                                                                                                                                                                                                                                                                                                                                                                                                                                                                                                                                                                                                                                                                                                                                                                                                                                                                                                                                                                                                                                                                                                                                                                                                                                                                                                                            | ONGERNATION                             | DIMETON                                            | 30-005-60108                                                                           |
| 811 S. First St., Artesia, NM 88210 OIL CO                                                                                                                                                                                                                                                                                                                                                                                                                                                                                                                                                                                                                                                                                                                                                                                                                                                                                                                                                                                                                                                                                                                                                                                                                                                                                                                                                                                                                                                                                                                                                                                                                                                                                                                                                                                                                                                                                                                                                                                                                                                                                     | ONSERVATION 1<br>20 South St. France    | TSA SSACON                                         | 5. Indicate Type of Lease STATE X FEE                                                  |
| 1000 Rio Brazos Rd., Aztec, NM 87410<br><u>District IV</u> – (505) 476-3460<br>1220 S. St. Francis Dr., Santa Fe, NM                                                                                                                                                                                                                                                                                                                                                                                                                                                                                                                                                                                                                                                                                                                                                                                                                                                                                                                                                                                                                                                                                                                                                                                                                                                                                                                                                                                                                                                                                                                                                                                                                                                                                                                                                                                                                                                                                                                                                                                                           | Santa Fe, NM 87                         |                                                    | 6. State Oil & Gas Lease No.<br>B-10418-78                                             |
| 87505<br>SUNDRY NOTICES AND RE                                                                                                                                                                                                                                                                                                                                                                                                                                                                                                                                                                                                                                                                                                                                                                                                                                                                                                                                                                                                                                                                                                                                                                                                                                                                                                                                                                                                                                                                                                                                                                                                                                                                                                                                                                                                                                                                                                                                                                                                                                                                                                 | PORTS ON WELLS                          | Letteres                                           | 7. Lease Name or Unit Agreement Name                                                   |
| (DO NOT USE THIS FORM FOR PROPOSALS TO DRILL<br>DIFFERENT RESERVOIR. USE "APPLICATION FOR PER                                                                                                                                                                                                                                                                                                                                                                                                                                                                                                                                                                                                                                                                                                                                                                                                                                                                                                                                                                                                                                                                                                                                                                                                                                                                                                                                                                                                                                                                                                                                                                                                                                                                                                                                                                                                                                                                                                                                                                                                                                  | OR TO DEEPEN OR PLU                     | G BACK TO A<br>R SUCH                              | Double L Queen Unit                                                                    |
| PROPOSALS.)                                                                                                                                                                                                                                                                                                                                                                                                                                                                                                                                                                                                                                                                                                                                                                                                                                                                                                                                                                                                                                                                                                                                                                                                                                                                                                                                                                                                                                                                                                                                                                                                                                                                                                                                                                                                                                                                                                                                                                                                                                                                                                                    | <u></u>                                 |                                                    | 8. Well Number. 008                                                                    |
| Type of Well: Oil Well X Gas Well     Name of Operator                                                                                                                                                                                                                                                                                                                                                                                                                                                                                                                                                                                                                                                                                                                                                                                                                                                                                                                                                                                                                                                                                                                                                                                                                                                                                                                                                                                                                                                                                                                                                                                                                                                                                                                                                                                                                                                                                                                                                                                                                                                                         | Other                                   |                                                    | 9. OGRID Number                                                                        |
| State of New Mexico formerly Canyon E&P C                                                                                                                                                                                                                                                                                                                                                                                                                                                                                                                                                                                                                                                                                                                                                                                                                                                                                                                                                                                                                                                                                                                                                                                                                                                                                                                                                                                                                                                                                                                                                                                                                                                                                                                                                                                                                                                                                                                                                                                                                                                                                      | Company                                 |                                                    | 269864                                                                                 |
| <ol> <li>Address of Operator</li> <li>1625 N. French Drive, Hobbs, N 88240</li> </ol>                                                                                                                                                                                                                                                                                                                                                                                                                                                                                                                                                                                                                                                                                                                                                                                                                                                                                                                                                                                                                                                                                                                                                                                                                                                                                                                                                                                                                                                                                                                                                                                                                                                                                                                                                                                                                                                                                                                                                                                                                                          |                                         |                                                    | 10. Pool name or Wildcat<br>Double L                                                   |
| 4. Well Location                                                                                                                                                                                                                                                                                                                                                                                                                                                                                                                                                                                                                                                                                                                                                                                                                                                                                                                                                                                                                                                                                                                                                                                                                                                                                                                                                                                                                                                                                                                                                                                                                                                                                                                                                                                                                                                                                                                                                                                                                                                                                                               |                                         |                                                    | Double 2                                                                               |
| NAME OF STREET STREET, | from the S 1                            | ine and 330                                        | feet from the <u>E</u> line                                                            |
| Section 36                                                                                                                                                                                                                                                                                                                                                                                                                                                                                                                                                                                                                                                                                                                                                                                                                                                                                                                                                                                                                                                                                                                                                                                                                                                                                                                                                                                                                                                                                                                                                                                                                                                                                                                                                                                                                                                                                                                                                                                                                                                                                                                     | Γownship 14S                            | Range 29E                                          | NMPM Chaves County                                                                     |
| 11. Elevatio                                                                                                                                                                                                                                                                                                                                                                                                                                                                                                                                                                                                                                                                                                                                                                                                                                                                                                                                                                                                                                                                                                                                                                                                                                                                                                                                                                                                                                                                                                                                                                                                                                                                                                                                                                                                                                                                                                                                                                                                                                                                                                                   | n (Show whether DR,                     | RKB, RT, GR, etc.,                                 |                                                                                        |
| NOTICE OF INTENTION PERFORM REMEDIAL WORK ☐ PLUG AND TEMPORARILY ABANDON ☐ CHANGE P PULL OR ALTER CASING ☐ MULTIPLE DOWNHOLE COMMINGLE CLOSED-LOOP SYSTEM ☐ OTHER:                                                                                                                                                                                                                                                                                                                                                                                                                                                                                                                                                                                                                                                                                                                                                                                                                                                                                                                                                                                                                                                                                                                                                                                                                                                                                                                                                                                                                                                                                                                                                                                                                                                                                                                                                                                                                                                                                                                                                             | TO:  ABANDON                            | SUB<br>REMEDIAL WOR<br>COMMENCE DR<br>CASING/CEMEN | SEQUENT REPORT OF:  K                                                                  |
| of starting any proposed work). SEE RU<br>proposed completion or recompletion.                                                                                                                                                                                                                                                                                                                                                                                                                                                                                                                                                                                                                                                                                                                                                                                                                                                                                                                                                                                                                                                                                                                                                                                                                                                                                                                                                                                                                                                                                                                                                                                                                                                                                                                                                                                                                                                                                                                                                                                                                                                 | LE 19.15.7.14 NMAC                      | C. For Multiple Co                                 | d give pertinent dates, including estimated date mpletions: Attach wellbore diagram of |
| Intent to P&A this well. Notify NMOCD                                                                                                                                                                                                                                                                                                                                                                                                                                                                                                                                                                                                                                                                                                                                                                                                                                                                                                                                                                                                                                                                                                                                                                                                                                                                                                                                                                                                                                                                                                                                                                                                                                                                                                                                                                                                                                                                                                                                                                                                                                                                                          | to witness plugging of                  | operations.                                        |                                                                                        |
| MIRU, NU BOP, POH with tbg (5.5" cas<br>Set CR or CIBP @ 1900'. Cement with 2<br>RIH, circ well with weighted water.                                                                                                                                                                                                                                                                                                                                                                                                                                                                                                                                                                                                                                                                                                                                                                                                                                                                                                                                                                                                                                                                                                                                                                                                                                                                                                                                                                                                                                                                                                                                                                                                                                                                                                                                                                                                                                                                                                                                                                                                           |                                         | xs cement)                                         | SEE ATTACHED CONDITIONS<br>OF APPROVAL                                                 |
| PUH to 1250. Cement with 25 sxs<br>PUH to 850'. Cement with 25 sxs<br>PUH to 378'. Cement with 25 sxs (8-5/8'<br>PUH to 50'; circulate cement to surface.                                                                                                                                                                                                                                                                                                                                                                                                                                                                                                                                                                                                                                                                                                                                                                                                                                                                                                                                                                                                                                                                                                                                                                                                                                                                                                                                                                                                                                                                                                                                                                                                                                                                                                                                                                                                                                                                                                                                                                      | " casing @ 328' w/17                    | 5 sxs)                                             |                                                                                        |
| Cut off WH. Install 4" diameter 4' tall A                                                                                                                                                                                                                                                                                                                                                                                                                                                                                                                                                                                                                                                                                                                                                                                                                                                                                                                                                                                                                                                                                                                                                                                                                                                                                                                                                                                                                                                                                                                                                                                                                                                                                                                                                                                                                                                                                                                                                                                                                                                                                      | bove Grade P&A mar                      | rker. Top off as ne                                | cessary. Record Long/Lat                                                               |
| Note: Brine Gel will be placed between a<br>Note: 100' or 25 sxs cement minimum.<br>Note: CBL will be run after setting CIBP                                                                                                                                                                                                                                                                                                                                                                                                                                                                                                                                                                                                                                                                                                                                                                                                                                                                                                                                                                                                                                                                                                                                                                                                                                                                                                                                                                                                                                                                                                                                                                                                                                                                                                                                                                                                                                                                                                                                                                                                   |                                         |                                                    |                                                                                        |
| I hereby certify that the information above is true                                                                                                                                                                                                                                                                                                                                                                                                                                                                                                                                                                                                                                                                                                                                                                                                                                                                                                                                                                                                                                                                                                                                                                                                                                                                                                                                                                                                                                                                                                                                                                                                                                                                                                                                                                                                                                                                                                                                                                                                                                                                            | and complete to the bo                  | est of my knowledg                                 | ge and belief.                                                                         |
| SIGNATURE Mu Link                                                                                                                                                                                                                                                                                                                                                                                                                                                                                                                                                                                                                                                                                                                                                                                                                                                                                                                                                                                                                                                                                                                                                                                                                                                                                                                                                                                                                                                                                                                                                                                                                                                                                                                                                                                                                                                                                                                                                                                                                                                                                                              | TITLE Engl                              | meer Text                                          | DATE 12/29/12                                                                          |
| Type or print name Hell Condenneyer For State Use Only                                                                                                                                                                                                                                                                                                                                                                                                                                                                                                                                                                                                                                                                                                                                                                                                                                                                                                                                                                                                                                                                                                                                                                                                                                                                                                                                                                                                                                                                                                                                                                                                                                                                                                                                                                                                                                                                                                                                                                                                                                                                         | E-mail address                          | s. nelleaphs                                       | DATE 12/29/12 WY // Com PHONE: 505 486 6958                                            |
| APPROVED BY: Yerry Forther                                                                                                                                                                                                                                                                                                                                                                                                                                                                                                                                                                                                                                                                                                                                                                                                                                                                                                                                                                                                                                                                                                                                                                                                                                                                                                                                                                                                                                                                                                                                                                                                                                                                                                                                                                                                                                                                                                                                                                                                                                                                                                     | TITLE Com                               | pliance Officer A                                  | DATE 1/10/23                                                                           |
| Conditions of Approval (if any                                                                                                                                                                                                                                                                                                                                                                                                                                                                                                                                                                                                                                                                                                                                                                                                                                                                                                                                                                                                                                                                                                                                                                                                                                                                                                                                                                                                                                                                                                                                                                                                                                                                                                                                                                                                                                                                                                                                                                                                                                                                                                 |                                         | 263-6633                                           |                                                                                        |