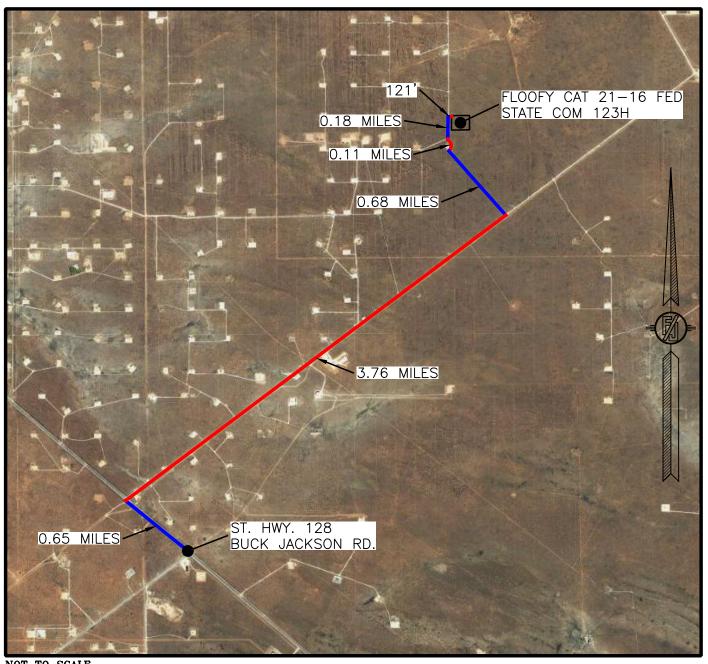

# SECTION 21, TOWNSHIP 23 SOUTH, RANGE 32 EAST, N.M.P.M. LEA COUNTY, STATE OF NEW MEXICO VICINITY MAP

DISTANCES IN MILES

NOT TO SCALE

## DIRECTIONS TO LOCATION

FROM THE INTERSECTION OF STATE HIGHWAY 128 AND CR. BUCK JACKSON ROAD GO NORTHWEST 0.65 OF A MILE (ABOUT 200' NORTHWEST OF MILE POST 19), TURN RIGHT ON CALICHE ROAD GO 3.76 MILES TO CALICHE ROAD ON LEFT. GO NORTHWEST ABOUT 0.68 OF A MILE TO EXISTING PAD AND TANKS. GO NORTHEAST AROUND PAD ABOUT 0.11 OF A MILE TO ROAD INTERSECTON, GO NORTH 0.18 OF A MILE TO FLAGGED ACCESS ROAD TO THE RIGHT, GO EAST 121' TO NORTHWEST PAD CORNER FOR THIS LOCATION.