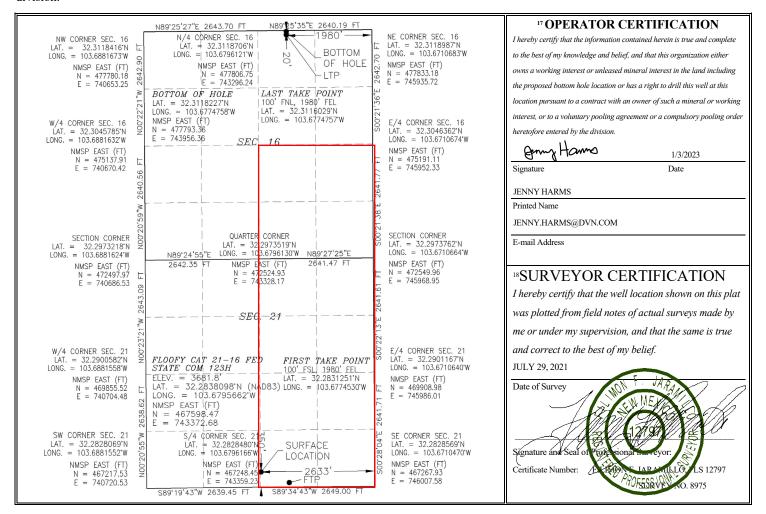

### WELL LOCATION AND ACREAGE DEDICATION PLAT

|   | <sup>1</sup> API Number    |  | <sup>2</sup> Pool Code      | TII                         |                          |
|---|----------------------------|--|-----------------------------|-----------------------------|--------------------------|
|   |                            |  | [53805]                     | SAND DUNES;BONE SPRING, SOU | IH                       |
| Ī | <sup>4</sup> Property Code |  | <sup>5</sup> P <sub>1</sub> | roperty Name                | <sup>6</sup> Well Number |
|   |                            |  | 123H                        |                             |                          |
|   | <sup>7</sup> OGRID No.     |  | 8 O <sub>l</sub>            | <sup>9</sup> Elevation      |                          |
|   | 6137                       |  | DEVON ENERGY PRO            | ODUCTION COMPANY, L.P.      | 3681.5                   |

<sup>10</sup> Surface Location

| UL or lot no. | Section | Township | Range | Lot Idn | Feet from the | North/South line | Feet from the | East/West line | County |
|---------------|---------|----------|-------|---------|---------------|------------------|---------------|----------------|--------|
| 0             | 21      | 23 S     | 32 E  |         | 350           | SOUTH            | 2633          | EAST           | LEA    |

<sup>11</sup> Bottom Hole Location If Different From Surface

| UL or lot no.         | Section 16 | Township Range Lot 23 S 32 E |              | Lot Idn | Feet from the 20 | North/South line NORTH | Feet from the 1980      | East/West line EAST | County<br>LEA |
|-----------------------|------------|------------------------------|--------------|---------|------------------|------------------------|-------------------------|---------------------|---------------|
| 12 Dedicated Acre 480 | s 13 Joint | or Infill 14                 | Consolidatio | n Code  |                  |                        | <sup>15</sup> Order No. |                     |               |

\*TWO POOL CODES PER NMOCD No allowable will be assigned to this completion until all interests have been consolidated or a non-standard unit has been approved by the division.

| Inten <sup>-</sup>                                   | t X            | As Dril         | led          |         |                  |                 |                                               |             |              |             |         |              |               |                     |
|------------------------------------------------------|----------------|-----------------|--------------|---------|------------------|-----------------|-----------------------------------------------|-------------|--------------|-------------|---------|--------------|---------------|---------------------|
| API#                                                 |                |                 |              |         |                  |                 |                                               |             |              |             |         |              |               |                     |
| Operator Name: DEVON ENERGY PRODUCTION COMPANY, L.P. |                |                 |              |         |                  |                 | Property Name: FLOOFY CAT 21-16 FED STATE COM |             |              |             |         |              |               | Well Number<br>123H |
| Kick (                                               | Off Point      | (KOP)           |              |         |                  |                 |                                               |             |              |             |         |              |               |                     |
| UL                                                   | Section<br>21  | Township<br>23S | Range<br>32E | Lot     | Feet<br>48 FSL   |                 | From N                                        | N/S         | Feet<br>2051 | FEL         | Fron    | n E/W        | County<br>LEA |                     |
| Latitu<br>32.2                                       | ude<br>8288897 | l               |              |         | Longitu<br>-103. | ude<br>.67776!  | 594                                           |             |              |             |         |              | NAD<br>83     |                     |
| First 7                                              | Гаke Poir      | nt (FTP)        |              |         | 1                |                 |                                               |             |              |             |         |              |               |                     |
| UL<br>O                                              | Section 21     | Township 23S    | Range<br>32E | Lot     | Feet<br>100      |                 | From N<br>SOU                                 |             | Feet<br>1980 | )           | Fron    | n E/W<br>ST  | County<br>LEA |                     |
| 132.2                                                | ide<br>283125  | 51              |              |         | Longitu<br>103.6 |                 | 530                                           |             |              |             |         |              | NAD<br>83     |                     |
| Last T                                               | ake Poin       | t (LTP)         |              |         |                  |                 |                                               |             |              |             |         |              |               |                     |
| UL<br>B                                              | Section<br>16  | Township 23S    | Range<br>32E | Lot     | Feet<br>100      |                 | n N/S<br>RTH                                  | Feet<br>198 |              | From<br>EAS |         | Count<br>LEA | У             |                     |
| 132.3                                                | ide<br>311602  | .9              |              |         | _                | ongitude NAD 83 |                                               |             |              |             |         |              |               |                     |
| Is this                                              | s well the     | e defining v    | vell for th  | e Horiz | zontal Տլ        | pacing          | g Unit?                                       | ' [         | NO           | ]           |         |              |               |                     |
| Is this                                              | s well an      | infill well?    |              | YES     |                  |                 |                                               |             |              |             |         |              |               |                     |
|                                                      | ng Unit.       | lease prov      | ide API if   | availak | ole, Opei        | rator I         | Name                                          | and v       | vell nu      | ımbei       | r for I | Definir      | ng well fo    | r Horizontal        |
|                                                      |                |                 |              |         |                  | T_              |                                               |             |              |             |         |              |               |                     |
| Ope                                                  | rator Nai      | me:             |              |         |                  | Prop            | erty N                                        | Iame:       |              |             |         |              |               | Well Number         |