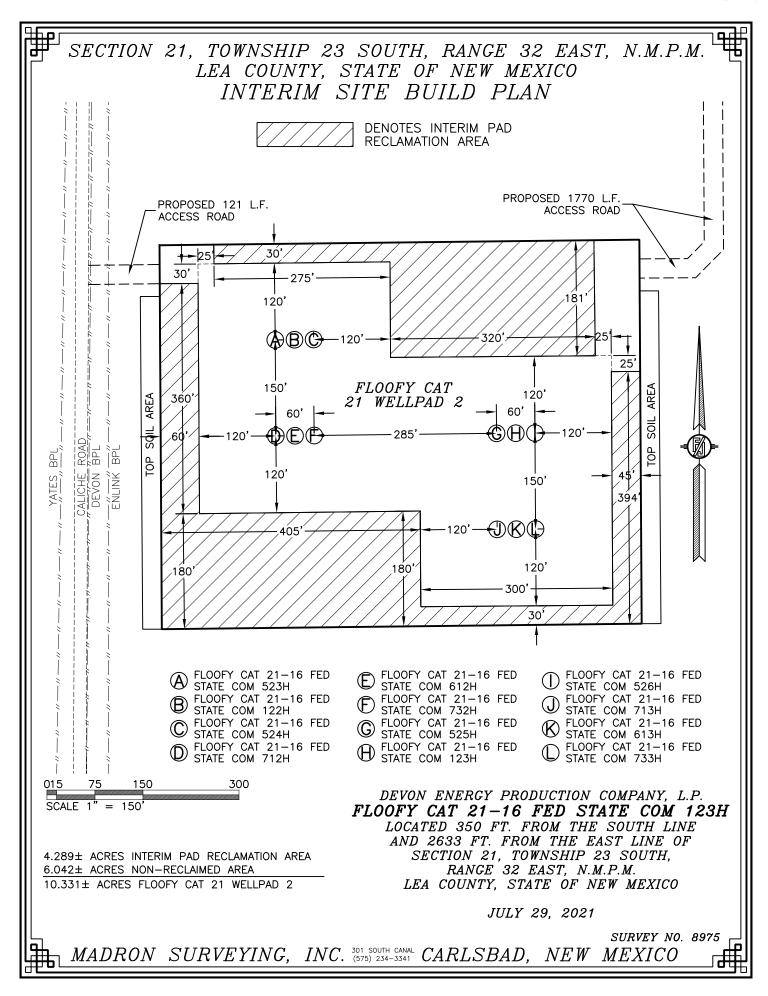

## ACCESS ROAD PLAT (7660507R)

ACCESS ROADS TO THE FLOOFY CAT 21 WELLPAD 2 (FLOOFY CAT 21-16 FED STATE COM 523H, 122H, 524H, 525H, 123H, 526H, 712H, 612H, 732H, 713H, 613H, & 733H)

SEE NEXT SHEET (2-2) FOR DESCRIPTION

## ACCESS ROAD PLAT (7660507R)

ACCESS ROADS TO THE FLOOFY CAT 21 WELLPAD 2 (FLOOFY CAT 21-16 FED STATE COM 523H, 122H, 524H, 625H, 123H, 526H, 712H, 612H, 732H, 713H, 613H, & 733H)

DEVON ENERGY PRODUCTION COMPANY, L.P. CENTERLINE SURVEY OF AN ACCESS ROAD CROSSING SECTION 21, TOWNSHIP 23 SOUTH, RANGE 32 EAST, N.M.P.M. LEA COUNTY, STATE OF NEW MEXICO JULY 27, 2021

#### DESCRIPTION

A STRIP OF LAND 30 FEET WIDE CROSSING BUREAU OF LAND MANAGEMENT LAND IN SECTION 21, TOWNSHIP 23 SOUTH, RANGE 32 EAST, N.M.P.M., LEA COUNTY, STATE OF NEW MEXICO AND BEING 15 FEET EACH SIDE OF THE FOLLOWING DESCRIBED CENTERLINE SURVEY: