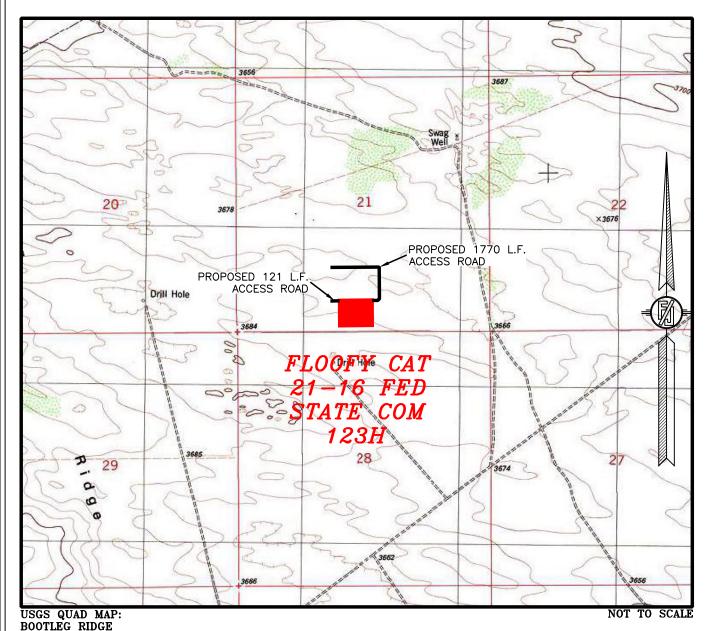

# SECTION 21, TOWNSHIP 23 SOUTH, RANGE 32 EAST, N.M.P.M. LEA COUNTY, STATE OF NEW MEXICO LOCATION VERIFICATION MAP

DEVON ENERGY PRODUCTION COMPANY, L.P.
FLOOFY CAT 21-16 FED STATE COM 123H
LOCATED 350 FT. FROM THE SOUTH LINE
AND 2633 FT. FROM THE EAST LINE OF
SECTION 21, TOWNSHIP 23 SOUTH,
RANGE 32 EAST, N.M.P.M.
LEA COUNTY, STATE OF NEW MEXICO

JULY 29, 2021

SURVEY NO. 8975

 $MADRON \quad SURVEYING, \quad INC. \quad {\tiny 5055} \tiny 234-3341 \quad CARLSBAD, \quad NEW \quad MEXICO$ 

## DIRECTIONS TO LOCATION

FROM THE INTERSECTION OF STATE HIGHWAY 128 AND CR. BUCK JACKSON ROAD GO NORTHWEST 0.65 OF A MILE (ABOUT 200' NORTHWEST OF MILE POST 19), TURN RIGHT ON CALICHE ROAD GO 3.76 MILES TO CALICHE ROAD ON LEFT. GO NORTHWEST ABOUT 0.68 OF A MILE TO EXISTING PAD AND TANKS. GO NORTHEAST AROUND PAD ABOUT 0.11 OF A MILE TO ROAD INTERSECTON, GO NORTH 0.18 OF A MILE TO FLAGGED ACCESS ROAD TO THE RIGHT, GO EAST 121' TO NORTHWEST PAD CORNER FOR THIS LOCATION.