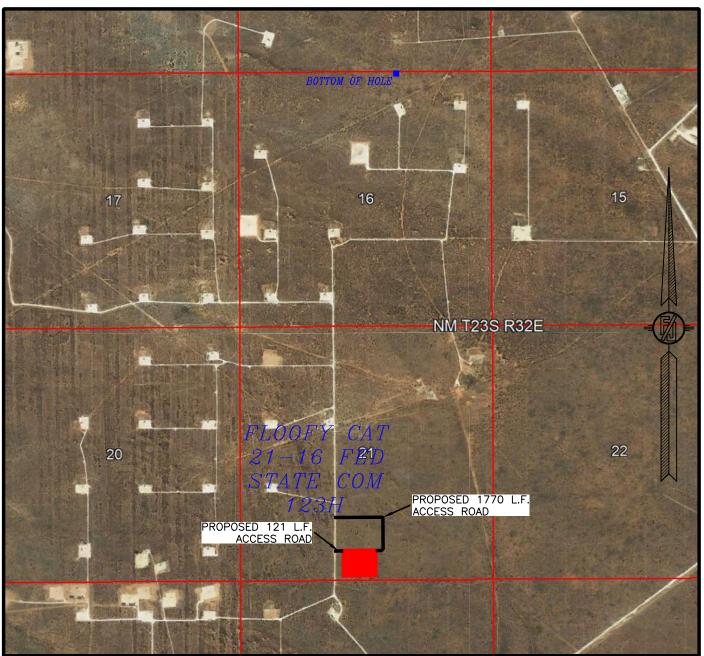

## SECTION 21, TOWNSHIP 23 SOUTH, RANGE 32 EAST, N.M.P.M. LEA COUNTY, STATE OF NEW MEXICO AERIAL PHOTO

NOT TO SCALE AERIAL PHOTO: GOOGLE EARTH NOV. 2017

DEVON ENERGY PRODUCTION COMPANY, L.P.
FLOOFY CAT 21-16 FED STATE COM 123H
LOCATED 350 FT. FROM THE SOUTH LINE
AND 2633 FT. FROM THE EAST LINE OF
SECTION 21, TOWNSHIP 23 SOUTH,
RANGE 32 EAST, N.M.P.M.
LEA COUNTY, STATE OF NEW MEXICO

JULY 29, 2021

SURVEY NO. 8975

MADRON SURVEYING, INC. 301 SOUTH CANAL CARLSBAD, NEW MEXICO

NOT TO SCALE AERIAL PHOTO: GOOGLE EARTH NOV. 2017

DEVON ENERGY PRODUCTION COMPANY, L.P.
FLOOFY CAT 21-16 FED STATE COM 123H
LOCATED 350 FT. FROM THE SOUTH LINE
AND 2633 FT. FROM THE EAST LINE OF
SECTION 21, TOWNSHIP 23 SOUTH,
RANGE 32 EAST, N.M.P.M.
LEA COUNTY, STATE OF NEW MEXICO