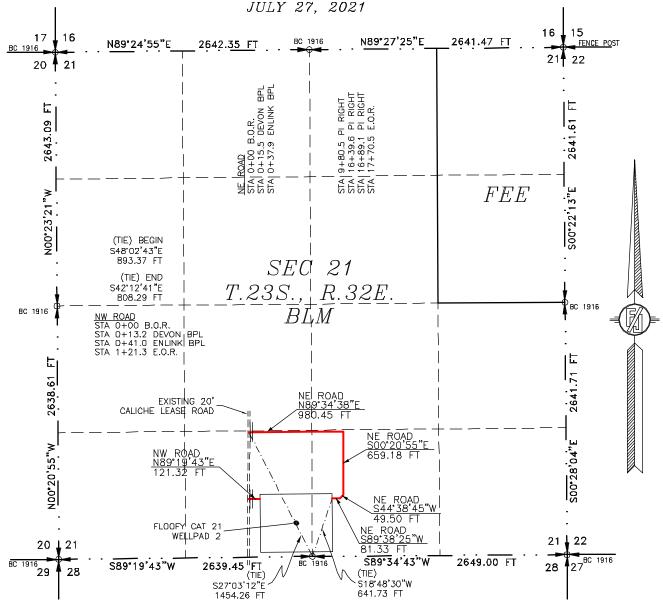

## ACCESS ROAD PLAT (7660507R)

ACCESS ROADS TO THE FLOOFY CAT 21 WELLPAD 2 (FLOOFY CAT 21-16 FED STATE COM 523H, 122H, 524H, 625H, 123H, 526H, 712H, 612H, 732H, 713H, 613H, & 733H)

DEVON ENERGY PRODUCTION COMPANY, L.P. CENTERLINE SURVEY OF AN ACCESS ROAD CROSSING SECTION 21, TOWNSHIP 23 SOUTH, RANGE 32 EAST, N.M.P.M. LEA COUNTY, STATE OF NEW MEXICO JULY 27, 2021

#### DESCRIPTION

A STRIP OF LAND 30 FEET WIDE CROSSING BUREAU OF LAND MANAGEMENT LAND IN SECTION 21, TOWNSHIP 23 SOUTH, RANGE 32 EAST, N.M.P.M., LEA COUNTY, STATE OF NEW MEXICO AND BEING 15 FEET EACH SIDE OF THE FOLLOWING DESCRIBED CENTERLINE SURVEY:

#### NORTHEAST ACCESS ROAD

BEGINNING AT A POINT WITHIN THE SE/4 SW/4 OF SAID SECTION 21. TOWNSHIP 23 SOUTH, RANGE 32 EAST, N.M.P.M., WHENCE THE SOUTH QUARTER CORNER OF SAID SECTION 21, TOWNSHIP 23 SDUTH, RANGE 32 EAST, N.M.P.M. BEARS S27'03'12"E, A DISTANCE OF 1454.26 FEET:

THENCE N89'34'38"E A DISTANCE OF 980.45 FEET TO AN ANGLE POINT OF THE LINE HEREIN DESCRIBED; THENCE S00°20'55"E A DISTANCE OF 659.18 FEET TO AN ANGLE POINT OF THE LINE HEREIN DESCRIBED; THENCE \$44'38'45"W A DISTANCE OF 49.50 FEET TO AN ANGLE POINT OF THE LINE HEREIN DESCRIBED; THENCE S89'38'25"W A DISTANCE OF 81.33 FEET THE TERMINUS OF THIS CENTERLINE SURVEY, WHENCE THE SOUTH QUARTER CORNER

OF SAID SECTION 21, TOWNSHIP 23 SOUTH, RANGE 32 EAST, N.M.P.M. BEARS S18'48'30"W, A DISTANCE OF 641.73 FEET;

SAID STRIP OF LAND BEING 1770.46 FEET OR 107.30 RODS IN LENGTH, CONTAINING 1.219 ACRES MORE OR LESS AND BEING ALLOCATED BY FORTIES AS FOLLOWS:

#### NORTHWEST ACCESS ROAD

BEGINNING AT A POINT WITHIN THE SE/4 SW/4 OF SAID SECTION 21, TOWNSHIP 23 SOUTH, RANGE 32 EAST, N.M.P.M., WHENCE THE SOUTH QUARTER CORNER OF SAID SECTION 21, TOWNSHIP 23 SOUTH, RANGE 32 EAST, N.M.P.M. BEARS S48'02'43"E, A DISTANCE OF 893.37 FEET;

THENCE N89'19'43"E A DISTANCE OF 121.32 FEET THE TERMINUS OF THIS CENTERLINE SURVEY, WHENCE THE SOUTH QUARTER CORNER OF SAID SECTION 21, TOWNSHIP 23 SOUTH, RANGE 32 EAST, N.M.P.M. BEARS \$42'12'41"E, A DISTANCE OF 808.29 FEET;