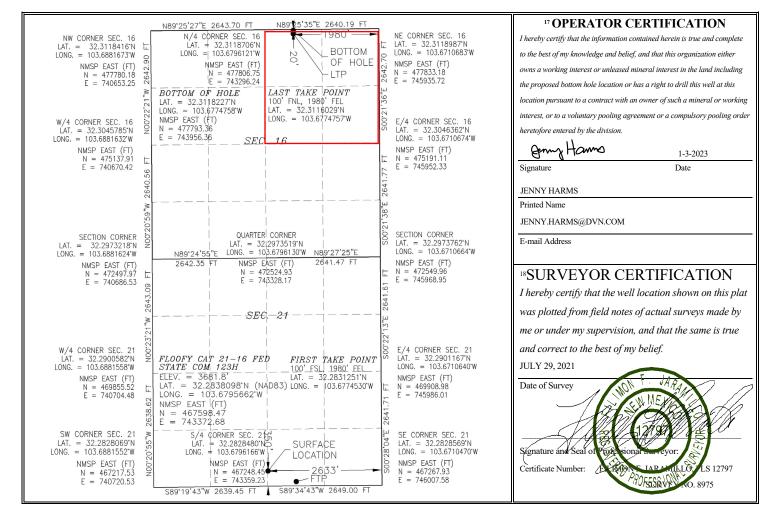

### WELL LOCATION AND ACREAGE DEDICATION PLAT

| <sup>1</sup> API Number    |         | <sup>2</sup> Pool Cod          | e       | <sup>3</sup> Pool Name |        |  |  |  |
|----------------------------|---------|--------------------------------|---------|------------------------|--------|--|--|--|
|                            | [97933] |                                |         |                        |        |  |  |  |
| <sup>4</sup> Property Code |         | <sup>6</sup> Well Number       |         |                        |        |  |  |  |
|                            |         | FLOOFY CAT 21-16 FED STATE COM |         |                        |        |  |  |  |
| <sup>7</sup> OGRID No.     |         | 8 Operator Name                |         |                        |        |  |  |  |
| 6137                       |         | DEVON ENE                      | RGY PRO | ODUCTION COMPANY, L.P. | 3681.5 |  |  |  |

#### <sup>10</sup> Surface Location

| UL or lot no. | Section | Township | Range | Lot Idn | Feet from the | North/South line | Feet from the | East/West line | County |
|---------------|---------|----------|-------|---------|---------------|------------------|---------------|----------------|--------|
| 0             | 21      | 23 S     | 32 E  |         | 350           | SOUTH            | 2633          | EAST           | LEA    |

#### " Bottom Hole Location If Different From Surface

| UL or lot no.     | Section    | Township     | Range         | Lot Idn | Feet from the | North/South line | Feet from the | East/West line | County |
|-------------------|------------|--------------|---------------|---------|---------------|------------------|---------------|----------------|--------|
| В                 | 16         | 23 S         | 32 E          |         | 20            | NORTH            | 1980          | EAST           | LEA    |
| 12 Dedicated Acre | s 13 Joint | or Infill 14 | Consolidation | n Code  |               |                  | 15 Order No.  |                |        |
| 160 S             | ec 16: N/2 |              |               |         |               |                  |               |                |        |

\*TWO POOL CODES PER NMOCD

No allowable will be assigned to this completion until all interests have been consolidated or a non-standard unit has been approved by the

<u>District I</u> 1625 N. French Dr., Hobbs, NM 88240 Phone: (575) 393-6161 Fax: (575) 393-0720 District II