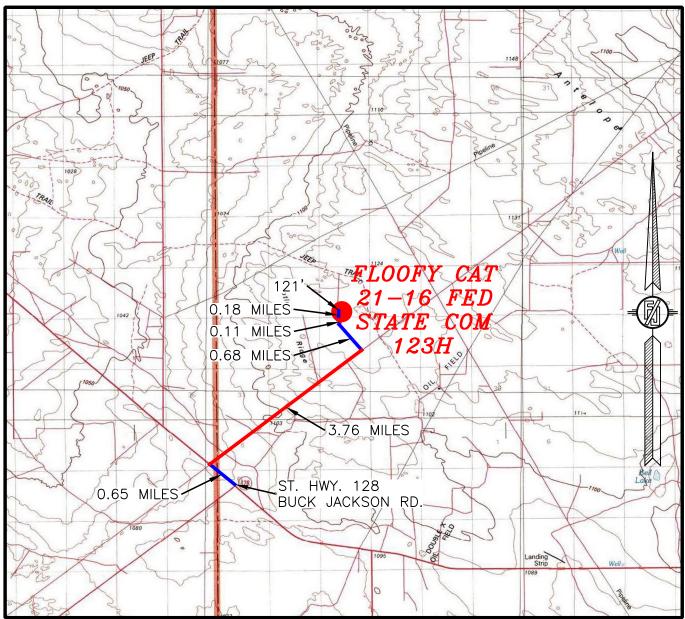

# SECTION 21, TOWNSHIP 23 SOUTH, RANGE 32 EAST, N.M.P.M. LEA COUNTY, STATE OF NEW MEXICO VICINITY MAP

DISTANCES IN MILES

NOT TO SCALE

## DIRECTIONS TO LOCATION

FROM THE INTERSECTION OF STATE HIGHWAY 128 AND CR. BUCK JACKSON ROAD GO NORTHWEST 0.65 OF A MILE (ABOUT 200' NORTHWEST OF MILE POST 19), TURN RIGHT ON CALICHE ROAD GO 3.76 MILES TO CALICHE ROAD ON LEFT. GO NORTHWEST ABOUT 0.68 OF A MILE TO EXISTING PAD AND TANKS. GO NORTHEAST AROUND PAD ABOUT 0.11 OF A MILE TO ROAD INTERSECTON, GO NORTH 0.18 OF A MILE TO FLAGGED ACCESS ROAD TO THE RIGHT, GO EAST 121' TO NORTHWEST PAD CORNER FOR THIS LOCATION.