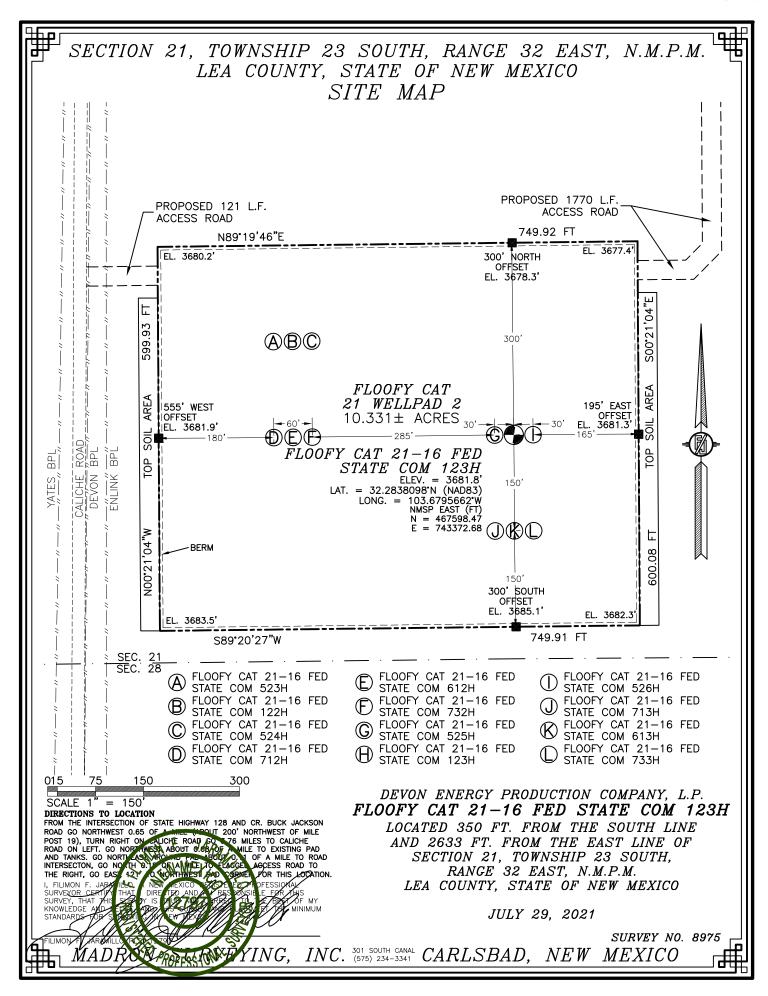

## ACCESS ROAD PLAT (7660507R)

ACCESS ROADS TO THE FLOOFY CAT 21 WELLPAD 2 (FLOOFY CAT 21-16 FED STATE COM 523H, 122H, 524H, 525H, 123H, 526H, 712H, 612H, 732H, 713H, 613H, & 733H)

SEE NEXT SHEET (2-2) FOR DESCRIPTION

## ACCESS ROAD PLAT (7660507R)

ACCESS ROADS TO THE FLOOFY CAT 21 WELLPAD 2 (FLOOFY CAT 21-16 FED STATE COM 523H, 122H, 524H, 625H, 123H, 526H, 712H, 612H, 732H, 713H, 613H, & 733H)

DEVON ENERGY PRODUCTION COMPANY, L.P. CENTERLINE SURVEY OF AN ACCESS ROAD CROSSING SECTION 21, TOWNSHIP 23 SOUTH, RANGE 32 EAST, N.M.P.M. LEA COUNTY, STATE OF NEW MEXICO JULY 27, 2021

#### DESCRIPTION

A STRIP OF LAND 30 FEET WIDE CROSSING BUREAU OF LAND MANAGEMENT LAND IN SECTION 21, TOWNSHIP 23 SOUTH, RANGE 32 EAST, N.M.P.M., LEA COUNTY, STATE OF NEW MEXICO AND BEING 15 FEET EACH SIDE OF THE FOLLOWING DESCRIBED CENTERLINE SURVEY:

#### NORTHEAST ACCESS ROAD

BEGINNING AT A POINT WITHIN THE SE/4 SW/4 OF SAID SECTION 21. TOWNSHIP 23 SOUTH, RANGE 32 EAST, N.M.P.M., WHENCE THE SOUTH QUARTER CORNER OF SAID SECTION 21, TOWNSHIP 23 SDUTH, RANGE 32 EAST, N.M.P.M. BEARS S27'03'12"E, A DISTANCE OF 1454.26 FEET:

THENCE N89'34'38"E A DISTANCE OF 980.45 FEET TO AN ANGLE POINT OF THE LINE HEREIN DESCRIBED; THENCE S00°20'55"E A DISTANCE OF 659.18 FEET TO AN ANGLE POINT OF THE LINE HEREIN DESCRIBED; THENCE \$44'38'45"W A DISTANCE OF 49.50 FEET TO AN ANGLE POINT OF THE LINE HEREIN DESCRIBED; THENCE S89'38'25"W A DISTANCE OF 81.33 FEET THE TERMINUS OF THIS CENTERLINE SURVEY, WHENCE THE SOUTH QUARTER CORNER

OF SAID SECTION 21, TOWNSHIP 23 SOUTH, RANGE 32 EAST, N.M.P.M. BEARS S18'48'30"W, A DISTANCE OF 641.73 FEET;

SAID STRIP OF LAND BEING 1770.46 FEET OR 107.30 RODS IN LENGTH, CONTAINING 1.219 ACRES MORE OR LESS AND BEING ALLOCATED BY FORTIES AS FOLLOWS:

SE/4 SW/4 653.79 L.F. 39.62 RODS 0.450 ACRES SW/4 SE/4 1116.67 L.F. 67.68 RODS 0.769 ACRES

#### NORTHWEST ACCESS ROAD

BEGINNING AT A POINT WITHIN THE SE/4 SW/4 OF SAID SECTION 21, TOWNSHIP 23 SOUTH, RANGE 32 EAST, N.M.P.M., WHENCE THE SOUTH QUARTER CORNER OF SAID SECTION 21, TOWNSHIP 23 SOUTH, RANGE 32 EAST, N.M.P.M. BEARS S48'02'43"E, A DISTANCE OF 893.37 FEET;

THENCE N89'19'43"E A DISTANCE OF 121.32 FEET THE TERMINUS OF THIS CENTERLINE SURVEY, WHENCE THE SOUTH QUARTER CORNER OF SAID SECTION 21, TOWNSHIP 23 SOUTH, RANGE 32 EAST, N.M.P.M. BEARS \$42'12'41"E, A DISTANCE OF 808.29 FEET;

SAID STRIP OF LAND BEING 121.32 FEET OR 7.35 RODS IN LENGTH, CONTAINING 0.084 ACRES MORE OR LESS AND BEING ALLOCATED BY FORTIES AS FOLLOWS:

SE/4 SW/4 121.32 L.F. 7.35 RODS 0.084 ACRES