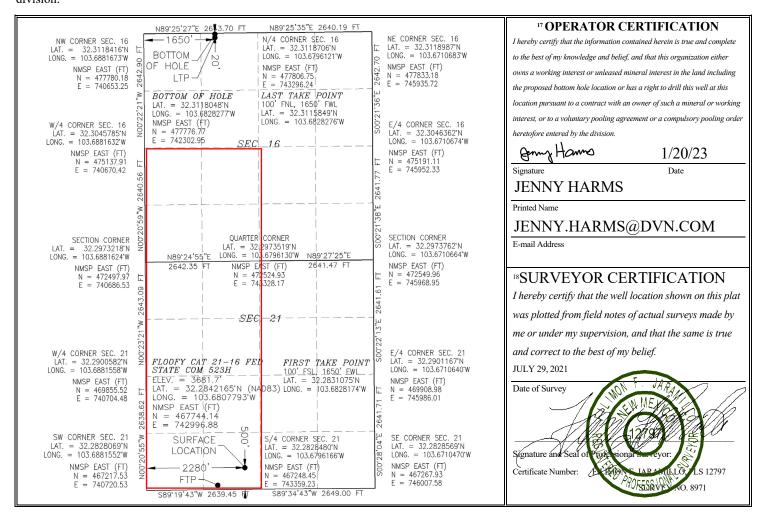

### WELL LOCATION AND ACREAGE DEDICATION PLAT

| <sup>1</sup> API Number    |  | <sup>2</sup> Pool Code<br>[53805] SA | ND DUNES;BONE SPRING, SOUTH |                        |
|----------------------------|--|--------------------------------------|-----------------------------|------------------------|
| <sup>4</sup> Property Code |  | 5 P                                  | <sup>6</sup> Well Number    |                        |
|                            |  | 523H                                 |                             |                        |
| <sup>7</sup> OGRID No.     |  | 8 O                                  | perator Name                | <sup>9</sup> Elevation |
| 6137                       |  | DEVON ENERGY PRO                     | 3681.7                      |                        |

### <sup>10</sup> Surface Location

| UL or lot no.                                                            | Section | Township | Range | Lot Idn | Feet from the | North/South line | Feet from the | East/West line | County |
|--------------------------------------------------------------------------|---------|----------|-------|---------|---------------|------------------|---------------|----------------|--------|
| N                                                                        | 21      | 23 S     | 32 E  |         | 500           | SOUTH            | 2280          | WEST           | LEA    |
| " Bottom Hole Location If Different From Surface                         |         |          |       |         |               |                  |               |                |        |
| UL or lot no.                                                            | Section | Township | Range | Lot Idn | Feet from the | North/South line | Feet from the | East/West line | County |
| C                                                                        | 16      | 23 S     | 32 E  |         | 20            | NORTH            | 1650          | WEST           | LEA    |
| 12 Dedicated Acres 13 Joint or Infill 14 Consolidation Code 15 Order No. |         |          | •     |         |               |                  |               |                |        |

No allowable will be assigned to this completion until all interests have been consolidated or a non-standard unit has been approved by the division.

| COMPANY, L.P.         COM           Wick Off Point (KOP)         Wick Off Point (KOP)           UL Section 21 23S 32E         Section 57 FSL         From N/S Feet 1583 FWL         From E/W LEA           Latitude 32.28289580         Longitude -103.68311601         NAD 83           First Take Point (FTP)         VIL Section 7 Township 23S 32E         Range 100 From N/S SOUTH 1650         Feet From E/W WEST LEA           Latitude 32.2831075         Longitude 103.6828174         NAD 83 |                     |  |  |  |  |  |  |
|--------------------------------------------------------------------------------------------------------------------------------------------------------------------------------------------------------------------------------------------------------------------------------------------------------------------------------------------------------------------------------------------------------------------------------------------------------------------------------------------------------|---------------------|--|--|--|--|--|--|
| DEVON ENERGY PRODUCTION COMPANY, L.P.  Kick Off Point (KOP)  UL Section Township Range 23S 32E Lot 57 FSL From N/S Feet 1583 FWL LEA Latitude 32.28289580 Lot Feet -103.68311601 Range 83  First Take Point (FTP)  UL Section Township Range Lot Feet From N/S Feet From E/W 83  Elatitude 32.28289580 SOUTH 1650 WEST LEA Latitude 103.6828174 Range NAD 83                                                                                                                                           |                     |  |  |  |  |  |  |
| UL         Section 21         Township 23S         Range 32E         Lot 57 FSL         From N/S Feet 1583 FWL         From E/W LEA         County LEA           Latitude 32.28289580         Longitude -103.68311601         NAD 83           First Take Point (FTP)         VIL Section 7 Township 23S 32E         Range 100 SOUTH 1650         Feet From N/S SOUTH 1650         Feet NAD WEST LEA           Latitude 32.2831075         Longitude 103.6828174         NAD 83                        | Well Number<br>523H |  |  |  |  |  |  |
| 21   23S   32E   57 FSL   1583 FWL   LEA                                                                                                                                                                                                                                                                                                                                                                                                                                                               |                     |  |  |  |  |  |  |
| 32.28289580   -103.68311601   83                                                                                                                                                                                                                                                                                                                                                                                                                                                                       |                     |  |  |  |  |  |  |
| N         21         23S         32E         100         SOUTH         1650         WEST         LEA           Latitude         Longitude         NAD                                                                                                                                                                                                                                                                                                                                                  |                     |  |  |  |  |  |  |
| N         21         23S         32E         100         SOUTH         1650         WEST         LEA           Latitude         Longitude         NAD         NAD         83                                                                                                                                                                                                                                                                                                                           |                     |  |  |  |  |  |  |
| 32.2831075 103.6828174 83                                                                                                                                                                                                                                                                                                                                                                                                                                                                              |                     |  |  |  |  |  |  |
| Last Take Point (LTP)                                                                                                                                                                                                                                                                                                                                                                                                                                                                                  |                     |  |  |  |  |  |  |
| East rake rome (Err )                                                                                                                                                                                                                                                                                                                                                                                                                                                                                  |                     |  |  |  |  |  |  |
| UL     Section     Township     Range     Lot     Feet     From N/S     Feet     From E/W     County       C     16     23S     32E     100     NORTH     1650     WEST     LEA                                                                                                                                                                                                                                                                                                                        |                     |  |  |  |  |  |  |
| Latitude Longitude NAD 32.3115849 103.6828276 83                                                                                                                                                                                                                                                                                                                                                                                                                                                       |                     |  |  |  |  |  |  |
| Is this well the defining well for the Horizontal Spacing Unit? YES                                                                                                                                                                                                                                                                                                                                                                                                                                    |                     |  |  |  |  |  |  |
| Is this well an infill well? NO                                                                                                                                                                                                                                                                                                                                                                                                                                                                        |                     |  |  |  |  |  |  |
| If infill is yes please provide API if available, Operator Name and well number for Defining well for Spacing Unit.                                                                                                                                                                                                                                                                                                                                                                                    | r Horizontal        |  |  |  |  |  |  |
| API#                                                                                                                                                                                                                                                                                                                                                                                                                                                                                                   |                     |  |  |  |  |  |  |
| Operator Name: Property Name:                                                                                                                                                                                                                                                                                                                                                                                                                                                                          | Well Number         |  |  |  |  |  |  |