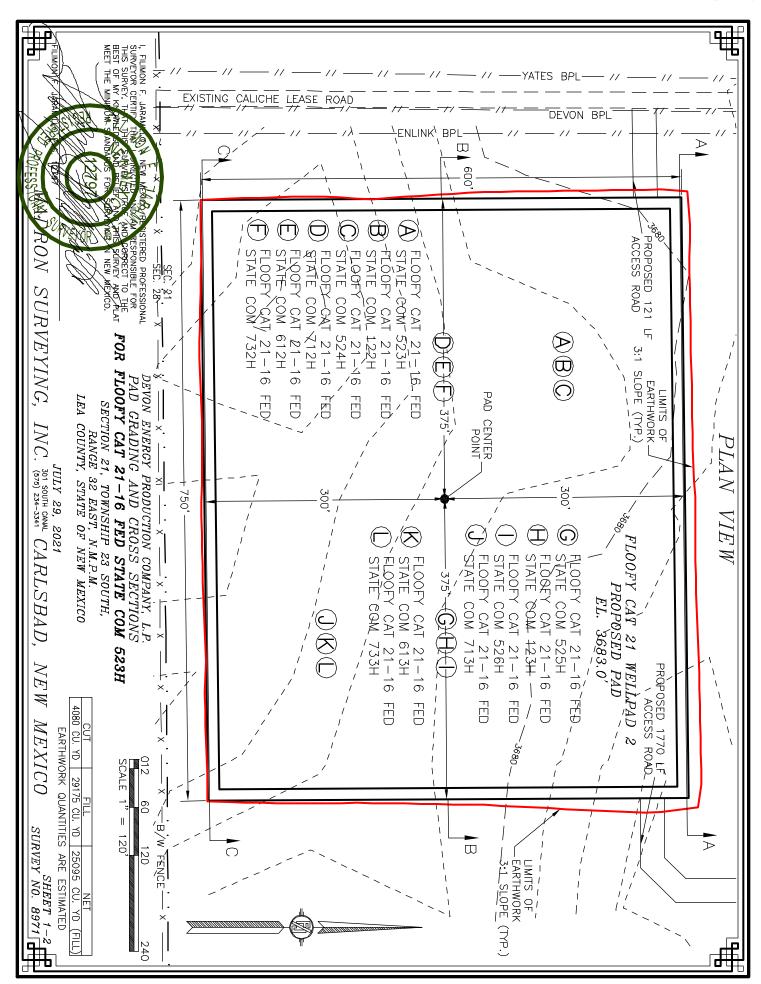

## ACCESS ROAD PLAT (7660507R)

ACCESS ROADS TO THE FLOOFY CAT 21 WELLPAD 2 (FLOOFY CAT 21-16 FED STATE COM 523H, 122H, 524H, 525H, 123H, 526H, 712H, 612H, 732H, 713H, 613H, & 733H)

DEVON ENERGY PRODUCTION COMPANY, L.P.

CENTERLINE SURVEY OF AN ACCESS ROAD CROSSING

SECTION 21, TOWNSHIP 23 SOUTH, RANGE 32 EAST, N.M.P.M.

LEA COUNTY, STATE OF NEW MEXICO

SEE NEXT SHEET (2-2) FOR DESCRIPTION

GENERAL NOTES

 THE INTENT OF THIS ROUTE SURVEY IS TO ACQUIRE AN EASEMENT.