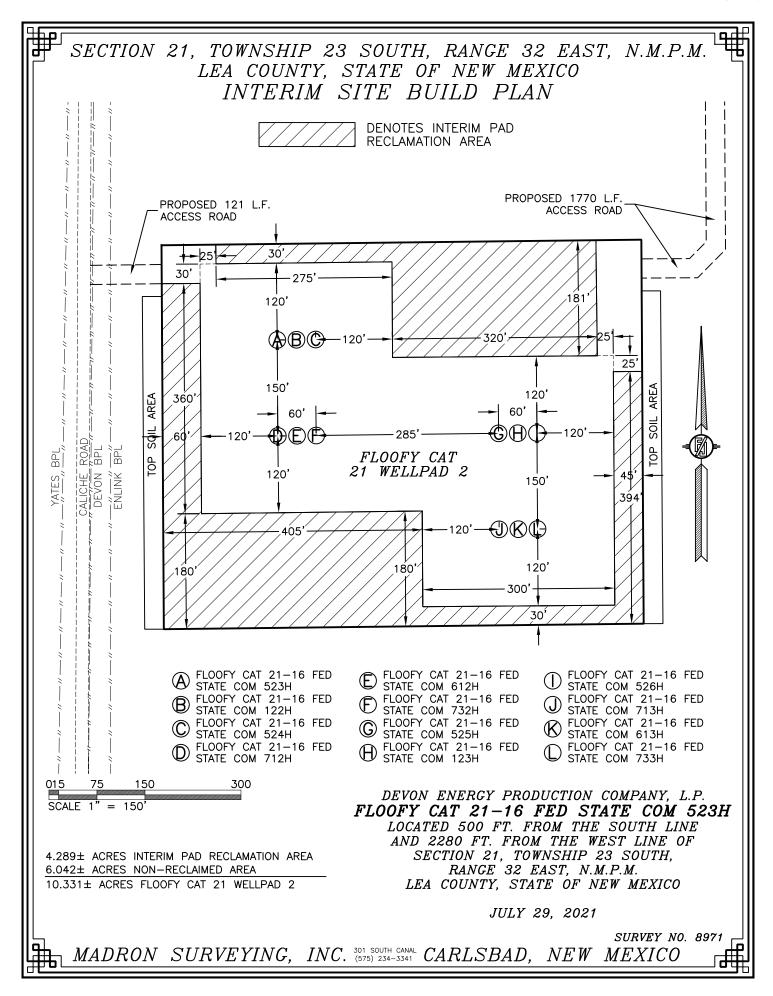

## ACCESS ROAD PLAT (7660507R)

ACCESS ROADS TO THE FLOOFY CAT 21 WELLPAD 2 (FLOOFY CAT 21-16 FED STATE COM 523H, 122H, 524H, 525H, 123H, 526H, 712H, 612H, 732H, 713H, 613H, & 733H)

DEVON ENERGY PRODUCTION COMPANY, L.P.

CENTERLINE SURVEY OF AN ACCESS ROAD CROSSING

SECTION 21, TOWNSHIP 23 SOUTH, RANGE 32 EAST, N.M.P.M.

LEA COUNTY, STATE OF NEW MEXICO

SEE NEXT SHEET (2-2) FOR DESCRIPTION

GENERAL NOTES

 THE INTENT OF THIS ROUTE SURVEY IS TO ACQUIRE AN EASEMENT.

### DESCRIPTION

A STRIP OF LAND 30 FEET WIDE CROSSING BUREAU OF LAND MANAGEMENT LAND IN SECTION 21, TOWNSHIP 23 SOUTH, RANGE 32 EAST, N.M.P.M., LEA COUNTY, STATE OF NEW MEXICO AND BEING 15 FEET EACH SIDE OF THE FOLLOWING DESCRIBED CENTERLINE SURVEY: