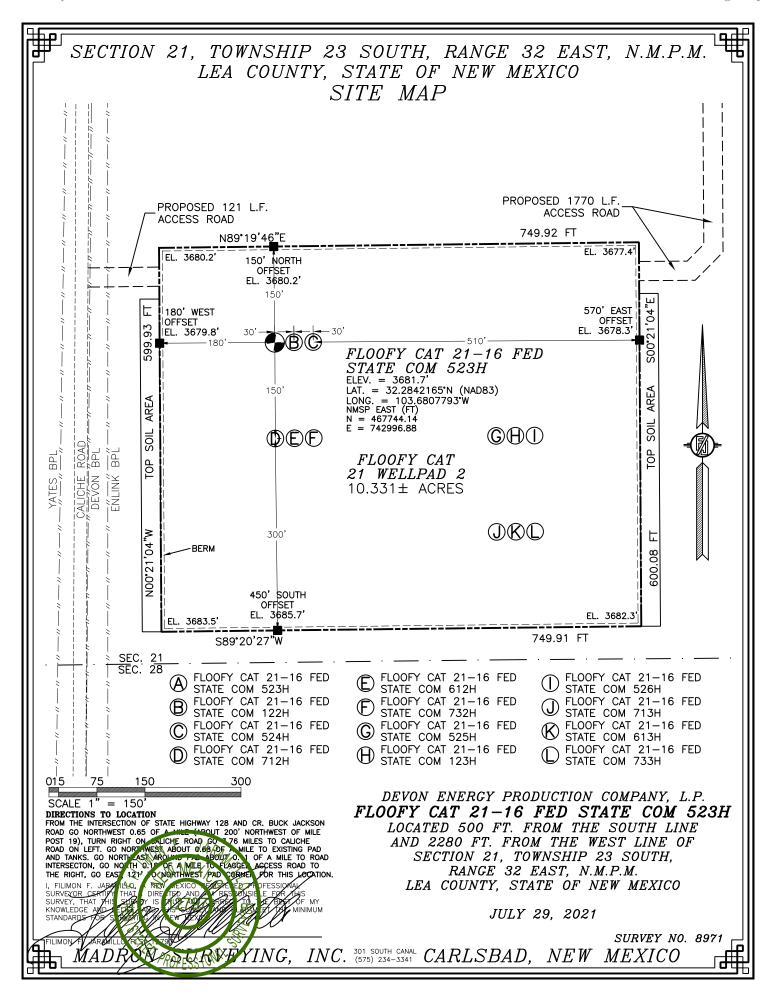

## SECTION 21, TOWNSHIP 23 SOUTH, RANGE 32 EAST, N.M.P.M. LEA COUNTY, STATE OF NEW MEXICO LOCATION VERIFICATION MAP

DEVON ENERGY PRODUCTION COMPANY, L.P.
FLOOFY CAT 21-16 FED STATE COM 523H
LOCATED 500 FT. FROM THE SOUTH LINE
AND 2280 FT. FROM THE WEST LINE OF
SECTION 21, TOWNSHIP 23 SOUTH,
RANGE 32 EAST, N.M.P.M.
LEA COUNTY, STATE OF NEW MEXICO

JULY 29, 2021

SURVEY NO. 8971

 $MADRON \quad SURVEYING, \quad INC. \quad {\tiny 5055} \tiny 234-3341 \quad CARLSBAD, \quad NEW \quad MEXICO$ 

## DIRECTIONS TO LOCATION

FROM THE INTERSECTION OF STATE HIGHWAY 128 AND CR. BUCK JACKSON ROAD GO NORTHWEST 0.65 OF A MILE (ABOUT 200' NORTHWEST OF MILE POST 19), TURN RIGHT ON CALICHE ROAD GO 3.76 MILES TO CALICHE ROAD ON LEFT. GO NORTHWEST ABOUT 0.68 OF A MILE TO EXISTING PAD AND TANKS. GO NORTHEAST AROUND PAD ABOUT 0.11 OF A MILE TO ROAD INTERSECTON, GO NORTH 0.18 OF A MILE TO FLAGGED ACCESS ROAD TO THE RIGHT, GO EAST 121' TO NORTHWEST PAD CORNER FOR THIS LOCATION.

DEVON ENERGY PRODUCTION COMPANY, L.P.
FLOOFY CAT 21-16 FED STATE COM 523H
LOCATED 500 FT. FROM THE SOUTH LINE
AND 2280 FT. FROM THE WEST LINE OF
SECTION 21, TOWNSHIP 23 SOUTH,
RANGE 32 EAST, N.M.P.M.
LEA COUNTY, STATE OF NEW MEXICO

JULY 29, 2021

SURVEY NO. 8971

MADRON SURVEYING, INC. 301 SOUTH CANAL CARLSBAD, NEW MEXICO