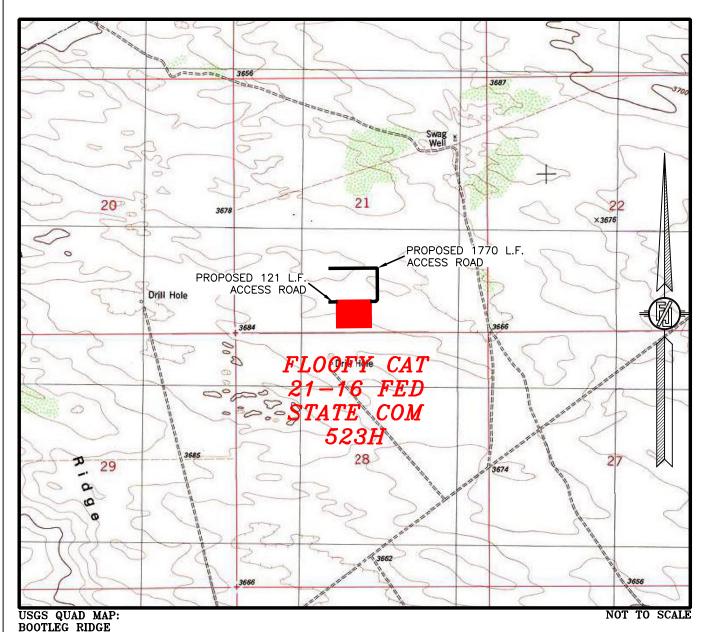

## SECTION 21, TOWNSHIP 23 SOUTH, RANGE 32 EAST, N.M.P.M. LEA COUNTY, STATE OF NEW MEXICO LOCATION VERIFICATION MAP

DEVON ENERGY PRODUCTION COMPANY, L.P.
FLOOFY CAT 21-16 FED STATE COM 523H
LOCATED 500 FT. FROM THE SOUTH LINE
AND 2280 FT. FROM THE WEST LINE OF
SECTION 21, TOWNSHIP 23 SOUTH,
RANGE 32 EAST, N.M.P.M.
LEA COUNTY, STATE OF NEW MEXICO

JULY 29, 2021

SURVEY NO. 8971

 $MADRON \quad SURVEYING, \quad INC. \quad {\tiny 5055} \tiny 234-3341 \quad CARLSBAD, \quad NEW \quad MEXICO$ 