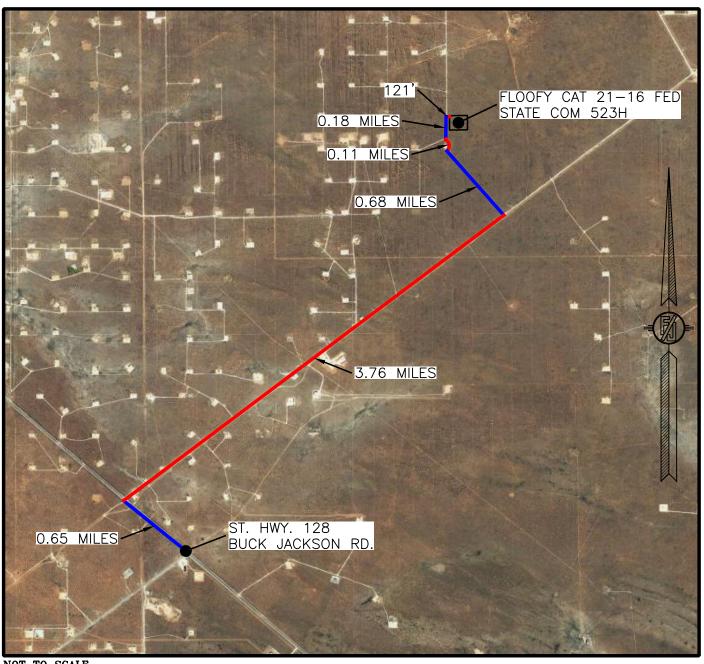

# SECTION 21, TOWNSHIP 23 SOUTH, RANGE 32 EAST, N.M.P.M. LEA COUNTY, STATE OF NEW MEXICO VICINITY MAP

DISTANCES IN MILES

NOT TO SCALE

## DIRECTIONS TO LOCATION

FROM THE INTERSECTION OF STATE HIGHWAY 128 AND CR. BUCK JACKSON ROAD GO NORTHWEST 0.65 OF A MILE (ABOUT 200' NORTHWEST OF MILE POST 19), TURN RIGHT ON CALICHE ROAD GO 3.76 MILES TO CALICHE ROAD ON LEFT. GO NORTHWEST ABOUT 0.68 OF A MILE TO EXISTING PAD AND TANKS. GO NORTHEAST AROUND PAD ABOUT 0.11 OF A MILE TO ROAD INTERSECTON, GO NORTH 0.18 OF A MILE TO FLAGGED ACCESS ROAD TO THE RIGHT, GO EAST 121' TO NORTHWEST PAD CORNER FOR THIS LOCATION.