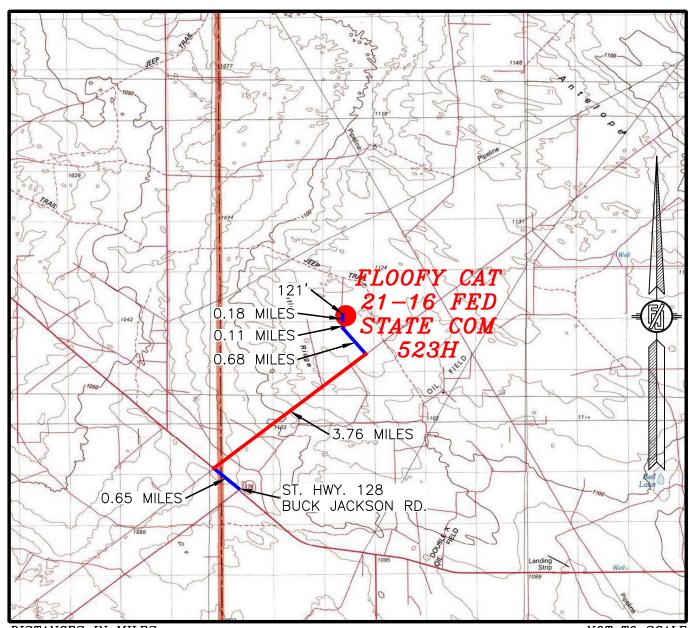

# SECTION 21, TOWNSHIP 23 SOUTH, RANGE 32 EAST, N.M.P.M. LEA COUNTY, STATE OF NEW MEXICO VICINITY MAP

DISTANCES IN MILES

NOT TO SCALE

## DIRECTIONS TO LOCATION

FROM THE INTERSECTION OF STATE HIGHWAY 128 AND CR. BUCK JACKSON ROAD GO NORTHWEST 0.65 OF A MILE (ABOUT 200' NORTHWEST OF MILE POST 19), TURN RIGHT ON CALICHE ROAD GO 3.76 MILES TO CALICHE ROAD ON LEFT. GO NORTHWEST ABOUT 0.68 OF A MILE TO EXISTING PAD AND TANKS. GO NORTHEAST AROUND PAD ABOUT 0.11 OF A MILE TO ROAD INTERSECTON, GO NORTH 0.18 OF A MILE TO FLAGGED ACCESS ROAD TO THE RIGHT, GO EAST 121' TO NORTHWEST PAD CORNER FOR THIS LOCATION.