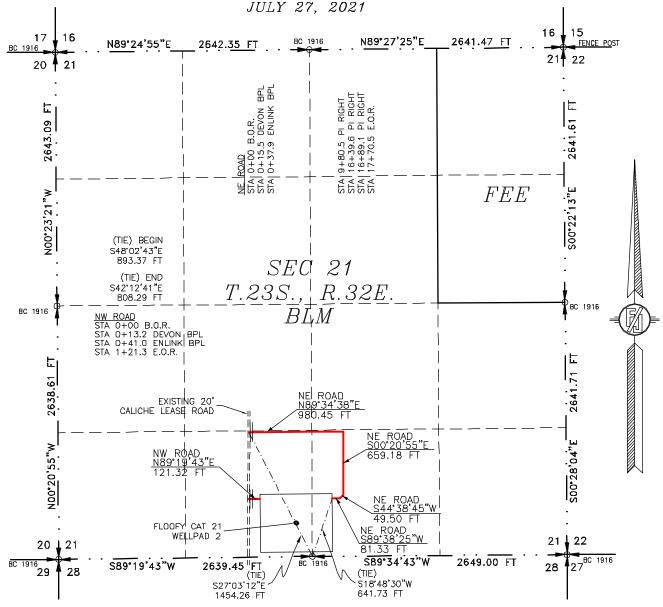

CENTERLINE SURVEY OF AN ACCESS ROAD CROSSING

SECTION 21, TOWNSHIP 23 SOUTH, RANGE 32 EAST, N.M.P.M.

LEA COUNTY, STATE OF NEW MEXICO

JULY 27, 2021

### DESCRIPTION

A STRIP OF LAND 30 FEET WIDE CROSSING BUREAU OF LAND MANAGEMENT LAND IN SECTION 21, TOWNSHIP 23 SOUTH, RANGE 32 EAST, N.M.P.M., LEA COUNTY, STATE OF NEW MEXICO AND BEING 15 FEET EACH SIDE OF THE FOLLOWING DESCRIBED CENTERLINE SURVEY:

#### NORTHEAST ACCESS ROAD

BEGINNING AT A POINT WITHIN THE SE/4 SW/4 OF SAID SECTION 21, TOWNSHIP 23 SOUTH, RANGE 32 EAST, N.M.P.M., WHENCE THE SOUTH QUARTER CORNER OF SAID SECTION 21, TOWNSHIP 23 SOUTH, RANGE 32 EAST, N.M.P.M. BEARS S27'03'12"E, A DISTANCE OF 1454.26 FEET:

THENCE N89'34'38"E A DISTANCE OF 980.45 FEET TO AN ANGLE POINT OF THE LINE HEREIN DESCRIBED;
THENCE S00°20'55"E A DISTANCE OF 659.18 FEET TO AN ANGLE POINT OF THE LINE HEREIN DESCRIBED;
THENCE S44°38'45"W A DISTANCE OF 49.50 FEET TO AN ANGLE POINT OF THE LINE HEREIN DESCRIBED;
THENCE S89'38'25"W A DISTANCE OF 81.33 FEET THE TERMINIS OF THIS CENTERLINE SURVEY. WHENCE THE SOLUTION

THENCE S89'38'25"W A DISTANCE OF 81.33 FEET THE TERMINUS OF THIS CENTERLINE SURVEY, WHENCE THE SOUTH QUARTER CORNER OF SAID SECTION 21, TOWNSHIP 23 SOUTH, RANGE 32 EAST, N.M.P.M. BEARS S18'48'30"W, A DISTANCE OF 641.73 FEET;

#### NORTHWEST ACCESS ROAD

BEGINNING AT A POINT WITHIN THE SE/4 SW/4 OF SAID SECTION 21, TOWNSHIP 23 SOUTH, RANGE 32 EAST, N.M.P.M., WHENCE THE SOUTH QUARTER CORNER OF SAID SECTION 21, TOWNSHIP 23 SOUTH, RANGE 32 EAST, N.M.P.M. BEARS S48'02'43"E, A DISTANCE OF 893.37 FEET;

THENCE N89'19'43"E A DISTANCE OF 121.32 FEET THE TERMINUS OF THIS CENTERLINE SURVEY, WHENCE THE SOUTH QUARTER CORNER OF SAID SECTION 21, TOWNSHIP 23 SOUTH, RANGE 32 EAST, N.M.P.M. BEARS \$42'12'41"E, A DISTANCE OF 808.29 FEET;