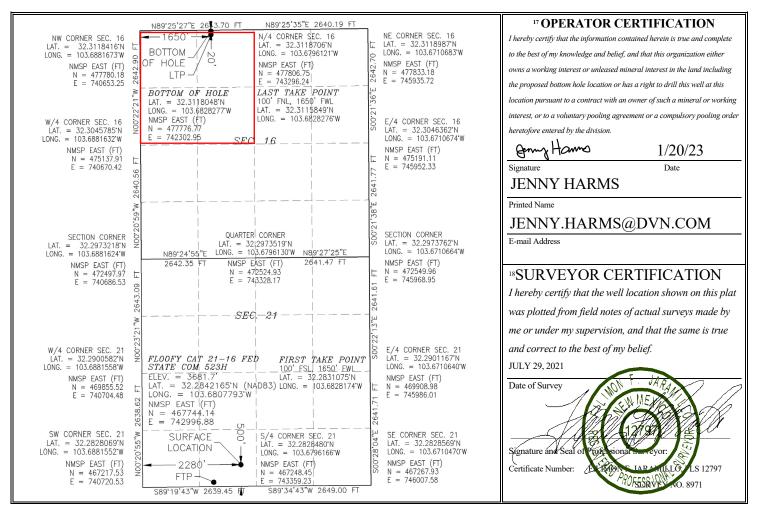

### WELL LOCATION AND ACREAGE DEDICATION PLAT

| <sup>1</sup> API Number    |  | <sup>2</sup> Pool Code [97933] WC-025 G-07 S233204D;BONE SPRING |                          | Ĵ                      |
|----------------------------|--|-----------------------------------------------------------------|--------------------------|------------------------|
| <sup>4</sup> Property Code |  | <sup>5</sup> P <sub>1</sub>                                     | <sup>6</sup> Well Number |                        |
|                            |  | 523H                                                            |                          |                        |
| <sup>7</sup> OGRID No.     |  | 8 O <sub>l</sub>                                                | perator Name             | <sup>9</sup> Elevation |
| 6137                       |  | DEVON ENERGY PRO                                                | 3681.7                   |                        |

### <sup>10</sup> Surface Location

| UL                                               | or lot no. | Section | Township | Range | Lot Idn | Feet from the | North/South line | Feet from the | East/West line | County |
|--------------------------------------------------|------------|---------|----------|-------|---------|---------------|------------------|---------------|----------------|--------|
|                                                  | N          | 21      | 23 S     | 32 E  |         | 500           | SOUTH            | 2280          | WEST           | LEA    |
| " Bottom Hole Location If Different From Surface |            |         |          |       |         |               |                  |               |                |        |
| UL                                               | or lot no. | Section | Township | Range | Lot Idn | Feet from the | North/South line | Feet from the | East/West line | County |
|                                                  | C          | 16      | 23 S     | 32 E  |         | 20            | NORTH            | 1650          | WEST           | LEA    |

12 Dedicated Acres <sup>13</sup> Joint or Infill <sup>14</sup> Consolidation Code 15 Order No.

160

No allowable will be assigned to this completion until all interests have been consolidated or a non-standard unit has been approved by the division.