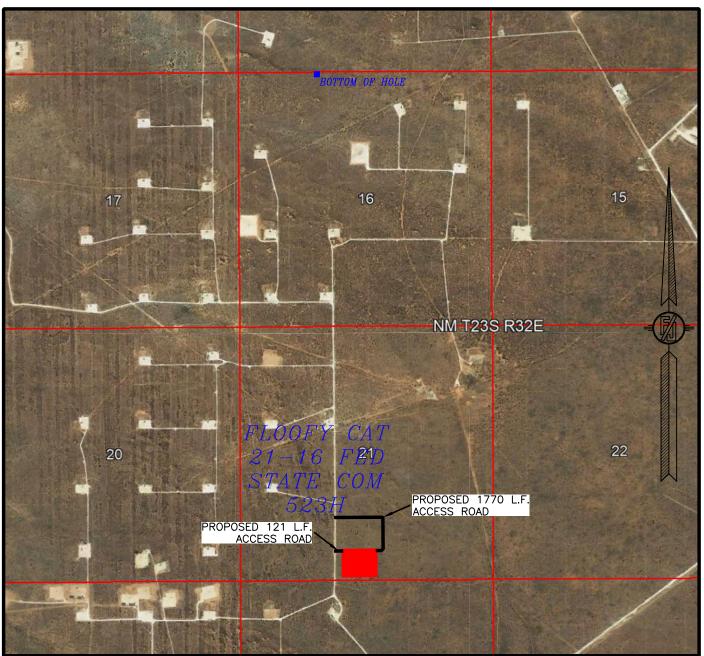

## SECTION 21, TOWNSHIP 23 SOUTH, RANGE 32 EAST, N.M.P.M. LEA COUNTY, STATE OF NEW MEXICO AERIAL PHOTO

NOT TO SCALE AERIAL PHOTO: GOOGLE EARTH NOV. 2017

DEVON ENERGY PRODUCTION COMPANY, L.P.
FLOOFY CAT 21-16 FED STATE COM 523H
LOCATED 500 FT. FROM THE SOUTH LINE
AND 2280 FT. FROM THE WEST LINE OF
SECTION 21, TOWNSHIP 23 SOUTH,
RANGE 32 EAST, N.M.P.M.
LEA COUNTY, STATE OF NEW MEXICO

JULY 29, 2021

SURVEY NO. 8971

MADRON SURVEYING, INC. 301 SOUTH CANAL CARLSBAD, NEW MEXICO

NOT TO SCALE AERIAL PHOTO: GOOGLE EARTH NOV. 2017

DEVON ENERGY PRODUCTION COMPANY, L.P.
FLOOFY CAT 21-16 FED STATE COM 523H
LOCATED 500 FT. FROM THE SOUTH LINE
AND 2280 FT. FROM THE WEST LINE OF
SECTION 21, TOWNSHIP 23 SOUTH,
RANGE 32 EAST, N.M.P.M.
LEA COUNTY, STATE OF NEW MEXICO