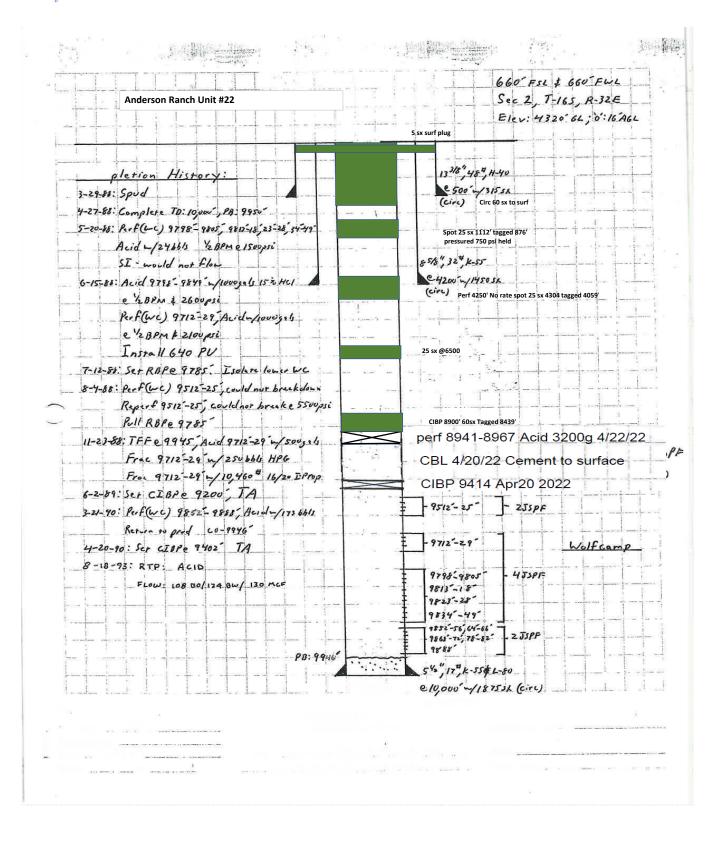

# Plugging Report Anderson Ranch Unit #22 API 30-025-30257

7/11/2022 Set large matting board and rigged up. Dug out the intermediate head and installed the BOP. Made a gauge ring run to 8920'. Set 5 ½" CIBP at 8900'. Moved in the tubing from the Anderson Ranch 10 State #1 and started in the hole. SION

J&B DC: 7582.81

7/12/2022 Finished moving in and picking up workstring. Moved in remaining equipment. Tagged CIBP at 8900'. Circulated MLF and test casing to 550#. Casing good. Spot 60 sx Class H cement on top of CIBP. POOH and SION.

J&B DC: 10325.43 M&S Est. Cost: 2040.00

7/13/2022 Tagged cement at 8439'. POOH to 6500' and spot 25 sx Class C cement. POOH and perforated casing at 4250'. Set packer and pressured up on perfs to 550#. No rate. Pulled packer and RIH with tubing to 4304'. Spot 25 sx cement across the perfs. POOH and SION

J&B DC: 9673.30

7/14/2022 Tagged cement at 4059'. POOH to 1112' and spot 25 sx cement with CaCl. WOC and tag at 876'. POOH and perforated at 550'. Pressure up to 500# and held. Increased to 750# and held. No rate. RIH with tubing to 601' and circulated cement to surface with 60 sx cement. Lay down remaining tubing.

J&B DC: 10,033.05 M&S Est. Cost: 1620.00

7/15/2022 Dug out and removed the wellhead. Good cement in the 5 %" x 8 5/8" annulus. Filled the 5 %" casing up with 5 sx cement and the 8 5/8" x 13 3/8" annulus with 15 sx cement. Cement remained at surface. Installed above ground marker, removed the anchors and moved out equipment.