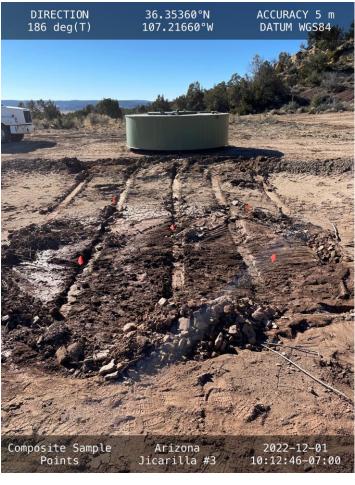

## Proposed Alternative Method Permit or Closure Plan Application

| Type of action:  Below grade tank registration  Permit of a pit or proposed alternative method  Closure of a pit, below-grade tank, or proposed alternative method  Modification to an existing permit/or registration  Closure plan only submitted for an existing permitted or non-permitted pit, below-grade tank, or proposed alternative method  Instructions: Please submit one application (Form C-144) per individual pit, below-grade tank or alternative request  Please be advised that approval of this request does not relieve the operator of liability should operations result in pollution of surface water, ground water or the nvironment. Nor does approval relieve the operator of its responsibility to comply with any other applicable governmental authority's rules, regulations or ordinances. |
|----------------------------------------------------------------------------------------------------------------------------------------------------------------------------------------------------------------------------------------------------------------------------------------------------------------------------------------------------------------------------------------------------------------------------------------------------------------------------------------------------------------------------------------------------------------------------------------------------------------------------------------------------------------------------------------------------------------------------------------------------------------------------------------------------------------------------|
| 1. Operator: Hilcorp Energy Company OGRID #: 372171                                                                                                                                                                                                                                                                                                                                                                                                                                                                                                                                                                                                                                                                                                                                                                        |
| Address: 382 Road 3100 Aztec, NM 87410                                                                                                                                                                                                                                                                                                                                                                                                                                                                                                                                                                                                                                                                                                                                                                                     |
| Facility or well name: Arizona Jicarilla 3                                                                                                                                                                                                                                                                                                                                                                                                                                                                                                                                                                                                                                                                                                                                                                                 |
| API Number: 30-039-05716 OCD Permit Number:                                                                                                                                                                                                                                                                                                                                                                                                                                                                                                                                                                                                                                                                                                                                                                                |
| U/L or Qtr/Qtr I Section 35 Township 25N Range 4W County: Rio Arriba                                                                                                                                                                                                                                                                                                                                                                                                                                                                                                                                                                                                                                                                                                                                                       |
| Center of Proposed Design: Latitude 36.35356 Longitude -107.21581 NAD27                                                                                                                                                                                                                                                                                                                                                                                                                                                                                                                                                                                                                                                                                                                                                    |
| Surface Owner:   Federal   State   Private   Tribal Trust or Indian Allotment                                                                                                                                                                                                                                                                                                                                                                                                                                                                                                                                                                                                                                                                                                                                              |
| 2.          Pit:       Subsection F, G or J of 19.15.17.11 NMAC         Temporary: □ Drilling □ Workover         □ Permanent □ Emergency □ Cavitation □ P&A □ Multi-Well Fluid Management Low Chloride Drilling Fluid □ yes □ no         □ Lined □ Unlined Liner type: Thicknessmil □ LLDPE □ HDPE □ PVC □ Other         □ String-Reinforced         Liner Seams: □ Welded □ Factory □ Other Volume: bbl Dimensions: L x W x D                                                                                                                                                                                                                                                                                                                                                                                             |
| 3.    Below-grade tank: Subsection I of 19.15.17.11 NMAC   Volume: 120   bbl Type of fluid: Produced Water   Tank Construction material: Metal     Secondary containment with leak detection   Visible sidewalls, liner, 6-inch lift and automatic overflow shut-off     Visible sidewalls and liner   Visible sidewalls only   Other     Liner type: Thickness   mil   HDPE   PVC   Other   Unspecified                                                                                                                                                                                                                                                                                                                                                                                                                   |
| 4.  Alternative Method:  Submittal of an exception request is required. Exceptions must be submitted to the Santa Fe Environmental Bureau office for consideration of approval.                                                                                                                                                                                                                                                                                                                                                                                                                                                                                                                                                                                                                                            |
| Fencing: Subsection D of 19.15.17.11 NMAC (Applies to permanent pits, temporary pits, and below-grade tanks)  Chain link, six feet in height, two strands of barbed wire at top (Required if located within 1000 feet of a permanent residence, school, hospital, institution or church)  Four foot height, four strands of barbed wire evenly spaced between one and four feet  Alternate. Please specify                                                                                                                                                                                                                                                                                                                                                                                                                 |