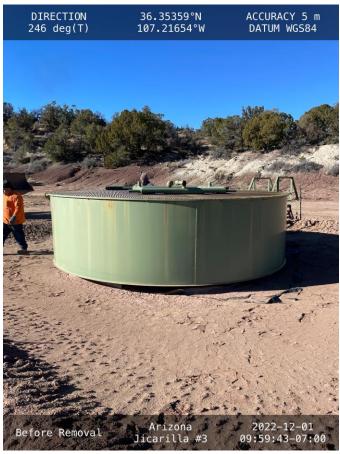

## Proposed Alternative Method Permit or Closure Plan Application

| Type of action:  Below grade tank registration  Permit of a pit or proposed alternative method  Closure of a pit, below-grade tank, or proposed alternative method  Modification to an existing permit/or registration  Closure plan only submitted for an existing permitted or non-permitted pit, below-grade tank, or proposed alternative method  Instructions: Please submit one application (Form C-144) per individual pit, below-grade tank or alternative request  Please be advised that approval of this request does not relieve the operator of liability should operations result in pollution of surface water, ground water or the nvironment. Nor does approval relieve the operator of its responsibility to comply with any other applicable governmental authority's rules, regulations or ordinances. |
|----------------------------------------------------------------------------------------------------------------------------------------------------------------------------------------------------------------------------------------------------------------------------------------------------------------------------------------------------------------------------------------------------------------------------------------------------------------------------------------------------------------------------------------------------------------------------------------------------------------------------------------------------------------------------------------------------------------------------------------------------------------------------------------------------------------------------|
| 1. Operator: Hilcorp Energy Company OGRID #: 372171                                                                                                                                                                                                                                                                                                                                                                                                                                                                                                                                                                                                                                                                                                                                                                        |
| Address: 382 Road 3100 Aztec, NM 87410                                                                                                                                                                                                                                                                                                                                                                                                                                                                                                                                                                                                                                                                                                                                                                                     |
| Facility or well name: Arizona Jicarilla 3                                                                                                                                                                                                                                                                                                                                                                                                                                                                                                                                                                                                                                                                                                                                                                                 |
| API Number: 30-039-05716 OCD Permit Number:                                                                                                                                                                                                                                                                                                                                                                                                                                                                                                                                                                                                                                                                                                                                                                                |
| U/L or Qtr/Qtr I Section 35 Township 25N Range 4W County: Rio Arriba                                                                                                                                                                                                                                                                                                                                                                                                                                                                                                                                                                                                                                                                                                                                                       |
| Center of Proposed Design: Latitude 36.35356 Longitude -107.21581 NAD27                                                                                                                                                                                                                                                                                                                                                                                                                                                                                                                                                                                                                                                                                                                                                    |
| Surface Owner:   Federal   State   Private   Tribal Trust or Indian Allotment                                                                                                                                                                                                                                                                                                                                                                                                                                                                                                                                                                                                                                                                                                                                              |
| 2.          Pit:       Subsection F, G or J of 19.15.17.11 NMAC         Temporary: □ Drilling □ Workover         □ Permanent □ Emergency □ Cavitation □ P&A □ Multi-Well Fluid Management Low Chloride Drilling Fluid □ yes □ no         □ Lined □ Unlined Liner type: Thicknessmil □ LLDPE □ HDPE □ PVC □ Other         □ String-Reinforced         Liner Seams: □ Welded □ Factory □ Other Volume: bbl Dimensions: L x W x D                                                                                                                                                                                                                                                                                                                                                                                             |
| 3.    Below-grade tank: Subsection I of 19.15.17.11 NMAC   Volume: 120   bbl Type of fluid: Produced Water   Tank Construction material: Metal     Secondary containment with leak detection   Visible sidewalls, liner, 6-inch lift and automatic overflow shut-off     Visible sidewalls and liner   Visible sidewalls only   Other     Liner type: Thickness   mil   HDPE   PVC   Other   Unspecified                                                                                                                                                                                                                                                                                                                                                                                                                   |
| 4.  Alternative Method:  Submittal of an exception request is required. Exceptions must be submitted to the Santa Fe Environmental Bureau office for consideration of approval.                                                                                                                                                                                                                                                                                                                                                                                                                                                                                                                                                                                                                                            |
| Fencing: Subsection D of 19.15.17.11 NMAC (Applies to permanent pits, temporary pits, and below-grade tanks)  Chain link, six feet in height, two strands of barbed wire at top (Required if located within 1000 feet of a permanent residence, school, hospital, institution or church)  Four foot height, four strands of barbed wire evenly spaced between one and four feet  Alternate. Please specify                                                                                                                                                                                                                                                                                                                                                                                                                 |