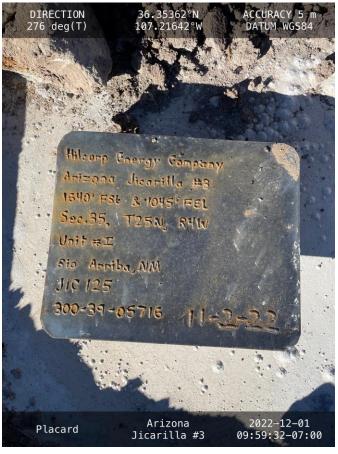

## Proposed Alternative Method Permit or Closure Plan Application

| Type of action:  Below grade tank registration  Permit of a pit or proposed alternative method  Closure of a pit, below-grade tank, or proposed alternative method  Modification to an existing permit/or registration  Closure plan only submitted for an existing permitted or non-permitted pit, below-grade tank, or proposed alternative method  Instructions: Please submit one application (Form C-144) per individual pit, below-grade tank or alternative request  Please be advised that approval of this request does not relieve the operator of liability should operations result in pollution of surface water, ground water or the nvironment. Nor does approval relieve the operator of its responsibility to comply with any other applicable governmental authority's rules, regulations or ordinances. |
|----------------------------------------------------------------------------------------------------------------------------------------------------------------------------------------------------------------------------------------------------------------------------------------------------------------------------------------------------------------------------------------------------------------------------------------------------------------------------------------------------------------------------------------------------------------------------------------------------------------------------------------------------------------------------------------------------------------------------------------------------------------------------------------------------------------------------|
| 1. Operator: Hilcorp Energy Company OGRID #: 372171                                                                                                                                                                                                                                                                                                                                                                                                                                                                                                                                                                                                                                                                                                                                                                        |
| Address: 382 Road 3100 Aztec, NM 87410                                                                                                                                                                                                                                                                                                                                                                                                                                                                                                                                                                                                                                                                                                                                                                                     |
| Facility or well name: Arizona Jicarilla 3                                                                                                                                                                                                                                                                                                                                                                                                                                                                                                                                                                                                                                                                                                                                                                                 |
| API Number: 30-039-05716 OCD Permit Number:                                                                                                                                                                                                                                                                                                                                                                                                                                                                                                                                                                                                                                                                                                                                                                                |
| U/L or Qtr/Qtr I Section 35 Township 25N Range 4W County: Rio Arriba                                                                                                                                                                                                                                                                                                                                                                                                                                                                                                                                                                                                                                                                                                                                                       |
| Center of Proposed Design: Latitude 36.35356 Longitude -107.21581 NAD27                                                                                                                                                                                                                                                                                                                                                                                                                                                                                                                                                                                                                                                                                                                                                    |
| Surface Owner:   Federal   State   Private   Tribal Trust or Indian Allotment                                                                                                                                                                                                                                                                                                                                                                                                                                                                                                                                                                                                                                                                                                                                              |
| 2.          Pit:       Subsection F, G or J of 19.15.17.11 NMAC         Temporary: □ Drilling □ Workover         □ Permanent □ Emergency □ Cavitation □ P&A □ Multi-Well Fluid Management Low Chloride Drilling Fluid □ yes □ no         □ Lined □ Unlined Liner type: Thicknessmil □ LLDPE □ HDPE □ PVC □ Other         □ String-Reinforced         Liner Seams: □ Welded □ Factory □ Other Volume: bbl Dimensions: L x W x D                                                                                                                                                                                                                                                                                                                                                                                             |
| 3.    Below-grade tank: Subsection I of 19.15.17.11 NMAC   Volume: 120   bbl Type of fluid: Produced Water   Tank Construction material: Metal     Secondary containment with leak detection   Visible sidewalls, liner, 6-inch lift and automatic overflow shut-off     Visible sidewalls and liner   Visible sidewalls only   Other     Liner type: Thickness   mil   HDPE   PVC   Other   Unspecified                                                                                                                                                                                                                                                                                                                                                                                                                   |
| 4.  Alternative Method:  Submittal of an exception request is required. Exceptions must be submitted to the Santa Fe Environmental Bureau office for consideration of approval.                                                                                                                                                                                                                                                                                                                                                                                                                                                                                                                                                                                                                                            |
| Fencing: Subsection D of 19.15.17.11 NMAC (Applies to permanent pits, temporary pits, and below-grade tanks)  Chain link, six feet in height, two strands of barbed wire at top (Required if located within 1000 feet of a permanent residence, school, hospital, institution or church)  Four foot height, four strands of barbed wire evenly spaced between one and four feet  Alternate. Please specify                                                                                                                                                                                                                                                                                                                                                                                                                 |