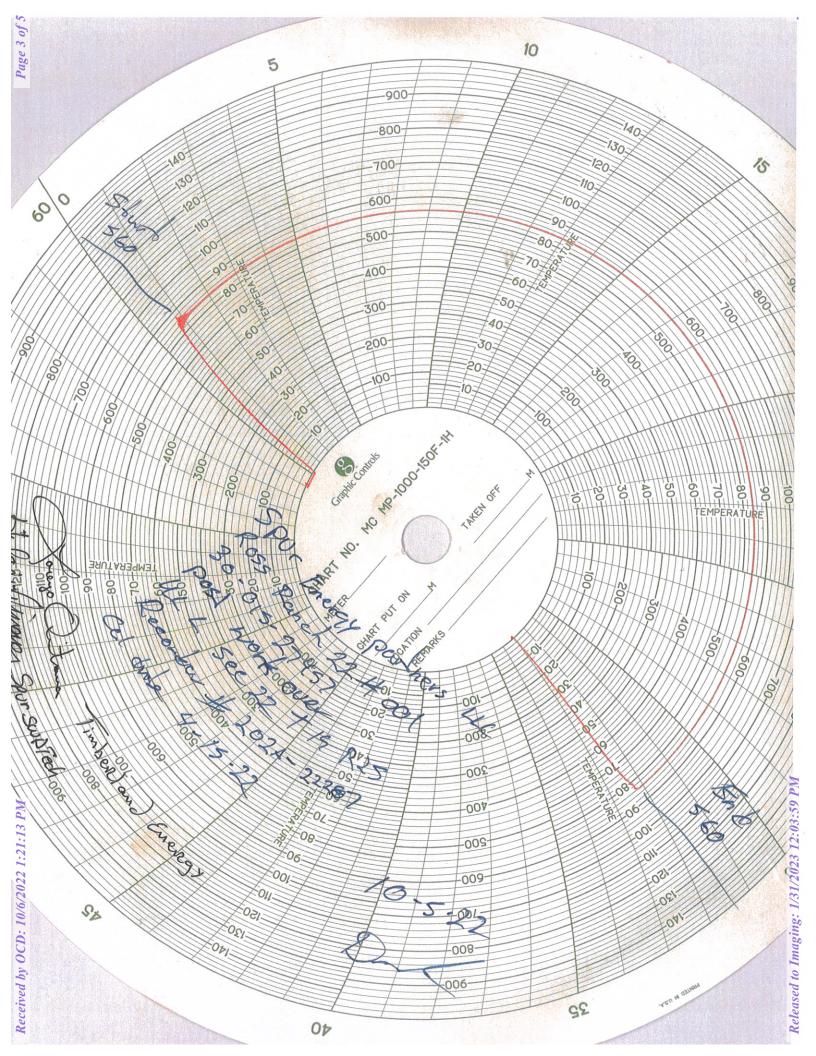

Date: 10 - 5 - 22 API# 30 - 015 - 27457

A Mechanical Integrity Test (M.I.T.) was performed on, Well Ress Ranch 22 # 001

M.I.T. is successful, the original chart has been retained by the Operator on site. Submit a legible scan of the chart with an attached Original C-103Z Form indicating reason for the test. A scanned image will appear on line via NMOCD website.

M.I.T. is unsuccessful, the original chart is returned to the Operator. Repairs will be made; Operator is to schedule for a re-test within a 90-day period. If this is a test of a repaired well currently in non-compliance, all dates and requirements of the original are still in effect.

No expectation of extension should be construed because of this test.

\_\_\_\_\_M.I.T. for Temporary Abandonment, shall include a detailed description on Form C-103, including the location of the CIBP and any other tubular goods in the well including the Operator's request for TA status timeline.

M.I.T. is successful, after the secondary request of a scheduled M.I.T. is performed. Therefore, Operator has within a 30-day period from the M.I.T. to submit a current C-103 along with a legible scan of the Chart, including a detailed description of the repair(s). Only after receipt of the C-103 will the non-compliance be closed.