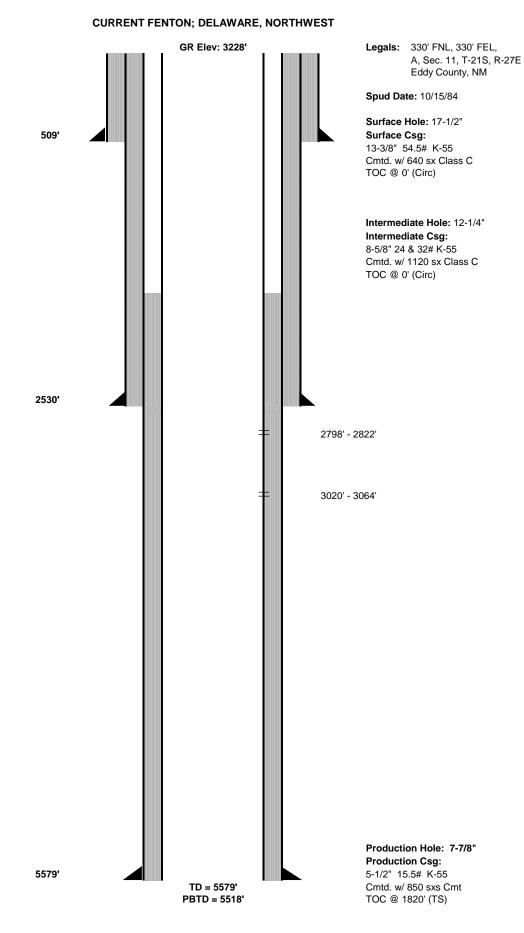

|
| Location:<br>State:<br>County: | NM<br>EDDY                                                                                                | NM<br>EDDY                                                                                   |
| Field/Pool:                    | FENTON;DELAWARE,NORTHWEST                                                                                 | NW FENTON                                                                                    |
| Well/Facility:                 | WILDERSPIN FEDERAL 2<br>Sec 11 T21S R27E 330FNL 330FEL                                                    | WILDERSPIN FED 2<br>Sec 11 T21S R27E NENE 330FNL 330FEL                                      |

### SOUTHWEST ROYALTIES, INC. WILDERSPIN FEDERAL #002 30-015-25051



### SOUTHWEST ROYALTIES, INC. WILDERSPIN FEDERAL #002 30-015-25051



### SOUTHWEST ROYALTIES, INC. WILDERSPIN FEDERAL #002 30-015-25051



### SOUTHWEST ROYALTIES, INC. WILDERSPIN FEDERAL #002 30-015-25051



District I 1625 N. French Dr., Hobbs, NM 88240 Phone:(575) 393-6161 Fax:(575) 393-0720 District II

811 S. First St., Artesia, NM 88210 Phone:(575) 748-1283 Fax:(575) 748-9720

District III

1000 Rio Brazos Rd., Aztec, NM 87410 Phone:(505) 334-6178 Fax:(505) 334-6170

District IV 1220 S. St Francis Dr., Santa Fe, NM 87505 Phone:(505) 476-3470 Fax:(505) 476-3462

**State of New Mexico Energy, Minerals and Natural Resources Oil Conservation Division** 1220 S. St Francis Dr. Santa Fe, NM 87505

CONDITIONS

| Operator:               | OGRID:                              |
|------------