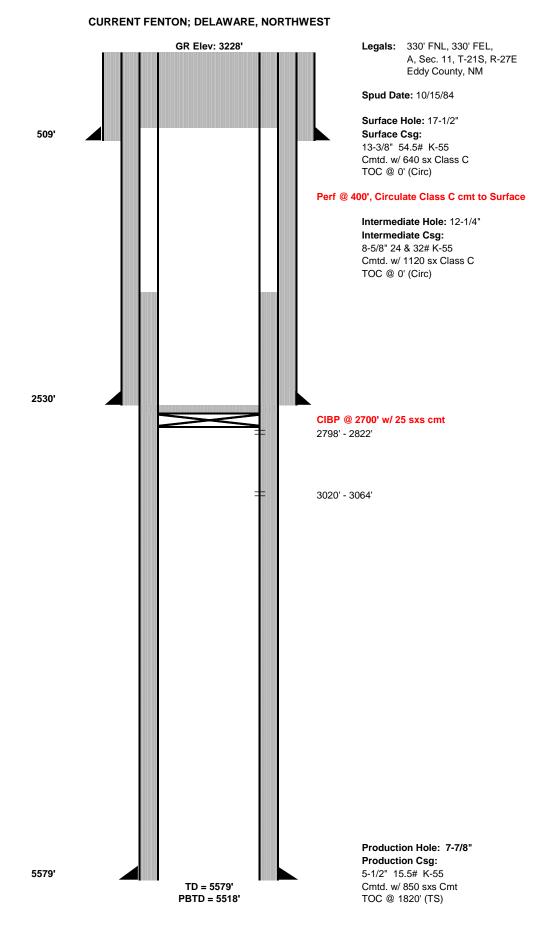

| DI                                                                                                                                                                                                                                                                                                                                                                                                          | m 3160-5<br>the 2015) UNITED STATES<br>DEPARTMENT OF THE INTERIOR                                                                                                                                                                                                                       |                                                                                                                         |                                                                                             | I APPROVED<br>NO. 1004-0137            |  |
|-------------------------------------------------------------------------------------------------------------------------------------------------------------------------------------------------------------------------------------------------------------------------------------------------------------------------------------------------------------------------------------------------------------|-----------------------------------------------------------------------------------------------------------------------------------------------------------------------------------------------------------------------------------------------------------------------------------------|-------------------------------------------------------------------------------------------------------------------------|---------------------------------------------------------------------------------------------|----------------------------------------|--|
| BUREAU OF LAND MANAGEMENT                                                                                                                                                                                                                                                                                                                                                                                   |                                                                                                                                                                                                                                                                                         |                                                                                                                         | 5. Lease Serial No.                                                                         | January 31, 2018                       |  |
| SUNDRY NOTICES AND REPORTS ON WELLS<br>Do not use this form for proposals to drill or to re-enter an<br>abandoned well. Use form 3160-3 (APD) for such proposals.                                                                                                                                                                                                                                           |                                                                                                                                                                                                                                                                                         |                                                                                                                         | NMNM14768B<br>6. If Indian, Allottee or Tribe Name                                          |                                        |  |
| abandoned well. Use form 3160-3 (APD) for such proposals.                                                                                                                                                                                                                                                                                                                                                   |                                                                                                                                                                                                                                                                                         |                                                                                                                         |                                                                                             |                                        |  |
| SUBMIT IN                                                                                                                                                                                                                                                                                                                                                                                                   | 7. If Unit or CA/Agr                                                                                                                                                                                                                                                                    | 7. If Unit or CA/Agreement, Name and/or                                                                                 |                                                                                             |                                        |  |
| 1. Type of Well ☐ Gas Well ☐ Ot                                                                                                                                                                                                                                                                                                                                                                             | 8. Well Name and No<br>WILDERSPIN F                                                                                                                                                                                                                                                     |                                                                                                                         |                                                                                             |                                        |  |
| 2. Name of Operator<br>SOUTHWEST ROYALTIES INC Contact: LINDSAY LIVESAY<br>E-Mail: llivesay@swrpermian.com                                                                                                                                                                                                                                                                                                  |                                                                                                                                                                                                                                                                                         |                                                                                                                         | 9. API Well No.<br>30-015-25051-                                                            | 00-S1                                  |  |
| 3a. Address<br>6 DESTA DRIVE SUITE 3700<br>MIDLAND, TX 79705                                                                                                                                                                                                                                                                                                                                                |                                                                                                                                                                                                                                                                                         | 3b. Phone No. (include area code<br>Ph: 432-207-3054                                                                    | ) 10. Field and Pool or<br>NW FENTON                                                        | 10. Field and Pool or Exploratory Area |  |
| 4. Location of Well (Footage, Sec., 7                                                                                                                                                                                                                                                                                                                                                                       | ., R., M., or Survey Descriptio                                                                                                                                                                                                                                                         | n)                                                                                                                      | 11. County or Parish                                                                        | , State                                |  |
| Sec 11 T21S R27E NENE 33                                                                                                                                                                                                                                                                                                                                                                                    | OFNL 330FEL                                                                                                                                                                                                                                                                             |                                                                                                                         | EDDY COUNT                                                                                  | Y, NM                                  |  |
| 12. CHECK THE A                                                                                                                                                                                                                                                                                                                                                                                             | PROPRIATE BOX(ES                                                                                                                                                                                                                                                                        | ) TO INDICATE NATURE C                                                                                                  | I<br>DF NOTICE, REPORT, OR OT                                                               | HER DATA                               |  |
| TYPE OF SUBMISSION                                                                                                                                                                                                                                                                                                                                                                                          |                                                                                                                                                                                                                                                                                         | TYPE O                                                                                                                  | F ACTION                                                                                    |                                        |  |
| ☑ Notice of Intent                                                                                                                                                                                                                                                                                                                                                                                          | □ Acidize                                                                                                                                                                                                                                                                               | Deepen                                                                                                                  | Production (Start/Resume)                                                                   | UWater Shut-O                          |  |
| —                                                                                                                                                                                                                                                                                                                                                                                                           | □ Alter Casing                                                                                                                                                                                                                                                                          | Hydraulic Fracturing                                                                                                    | Reclamation                                                                                 | Well Integrit                          |  |
| Subsequent Report                                                                                                                                                                                                                                                                                                                                                                                           | Casing Repair                                                                                                                                                                                                                                                                           | □ New Construction                                                                                                      | □ Recomplete                                                                                | □ Other                                |  |
| Final Abandonment Notice                                                                                                                                                                                                                                                                                                                                                                                    | Change Plans                                                                                                                                                                                                                                                                            | Plug and Abandon                                                                                                        | Temporarily Abandon                                                                         |                                        |  |
|                                                                                                                                                                                                                                                                                                                                                                                                             | Convert to Injection                                                                                                                                                                                                                                                                    | n 🗖 Plug Back                                                                                                           | Water Disposal                                                                              |                                        |  |
|                                                                                                                                                                                                                                                                                                                                                                                                             | IG AND ABANDON WEL<br>'00' w/ 25 sxs Class C Cl<br>ate Class C Cmt to Surfa                                                                                                                                                                                                             | L:<br>mt, WOC 4 hrs & tag, Test to 5<br>ace, No earthen pit, Open/Stee<br>Remove wellhead, Install belo                 | l pit will be                                                                               |                                        |  |
| squeeze holes @ 400', Circul                                                                                                                                                                                                                                                                                                                                                                                |                                                                                                                                                                                                                                                                                         |                                                                                                                         |                                                                                             |                                        |  |
| squeeze holes @ 400', Circul<br>used, Contents disposed of a<br>hole marker.<br>Location Remediation to Follo<br>14. I hereby certify that the foregoing is                                                                                                                                                                                                                                                 | s true and correct.<br>Electronic Submission a<br>For SOUTHW<br>nmitted to AFMSS for prod                                                                                                                                                                                               | #540298 verified by the BLM We<br>/EST ROYALTIES INC, sent to th<br>cessing by PRISCILLA PEREZ o                        | ne Carlsbad<br>n 12/11/2020 (21PP0894SE)                                                    |                                        |  |
| squeeze holes @ 400', Circul<br>used, Contents disposed of a<br>hole marker.<br>Location Remediation to Follo                                                                                                                                                                                                                                                                                               | s true and correct.<br>Electronic Submission a<br>For SOUTHW<br>nmitted to AFMSS for prod                                                                                                                                                                                               | EST ROYALTIES INC, sent to th<br>cessing by PRISCILLA PEREZ o                                                           | ne Carlsbad                                                                                 |                                        |  |
| squeeze holes @ 400', Circul<br>used, Contents disposed of a<br>hole marker.<br>Location Remediation to Follo<br>14. I hereby certify that the foregoing is                                                                                                                                                                                                                                                 | ow<br>s true and correct.<br>Electronic Submission :<br>For SOUTHW<br>nmitted to AFMSS for prod<br>LIVESAY                                                                                                                                                                              | EST ROYALTIES INC, sent to th<br>cessing by PRISCILLA PEREZ o                                                           | ne Carlsbad<br>n 12/11/2020 (21PP0894SE)<br>LATORY ANALYST                                  |                                        |  |
| squeeze holes @ 400', Circul<br>used, Contents disposed of a<br>hole marker.<br>Location Remediation to Follo<br>14. I hereby certify that the foregoing is<br>Name (Printed/Typed) LINDSAY                                                                                                                                                                                                                 | w<br>s true and correct.<br>Electronic Submission a<br>For SOUTHW<br>nmitted to AFMSS for prod<br>LIVESAY<br>Submission)                                                                                                                                                                | /EST ROYALTIES INC, sent to th<br>cessing by PRISCILLA PEREZ o<br>Title REGUL                                           | ne Carlsbad<br>n 12/11/2020 (21PP0894SE)<br>ATORY ANALYST                                   |                                        |  |
| squeeze holes @ 400', Circul<br>used, Contents disposed of a<br>hole marker.<br>Location Remediation to Follo<br>14. I hereby certify that the foregoing is<br><b>Cor</b><br><u>Name (Printed/Typed)</u> LINDSAY<br>Signature (Electronic                                                                                                                                                                   | s true and correct.<br>Electronic Submission a<br>For SOUTHW<br>nmitted to AFMSS for prod<br>LIVESAY<br>Submission)<br>THIS SPACE F<br>Specified)                                                                                                                                       | VEST ROYALTIES INC, sent to the<br>cessing by PRISCILLA PEREZ on<br>Title REGUL<br>Date 12/10/2<br>FOR FEDERAL OR STATE | ne Carlsbad<br>n 12/11/2020 (21PP0894SE)<br>ATORY ANALYST<br>2020<br>OFFICE USE             | Date 12/16                             |  |
| squeeze holes @ 400', Circul<br>used, Contents disposed of a<br>hole marker.<br>Location Remediation to Follo<br>14. I hereby certify that the foregoing is<br>Cor<br>Name ( <i>Printed/Typed</i> ) LINDSAY<br>Signature (Electronic )<br>ed for record – NMOCD gc2/3/2023<br>_Approved By_(BLM Approver Not<br>Conditions of approval, if any, are attache<br>certify that the applicant holds legal or eq | s true and correct.<br>Electronic Submission a<br>For SOUTHW<br>nmitted to AFMSS for prod<br>LIVESAY<br>Submission)<br>THIS SPACE F<br>Specified)<br>cd. Approval of this notice doe<br>uitable title to those rights in the<br>uct operations thereon.<br>U.S.C. Section 1212, make it | A crime for any person knowingly and                                                                                    | d<br>d<br>d<br>d<br>d<br>d<br>d<br>d<br>d<br>d<br>d<br>d<br>d<br>d<br>d<br>d<br>d<br>d<br>d | ·                                      |  |

### SOUTHWEST ROYALTIES, INC. WILDERSPIN FEDERAL #002 30-015-25051