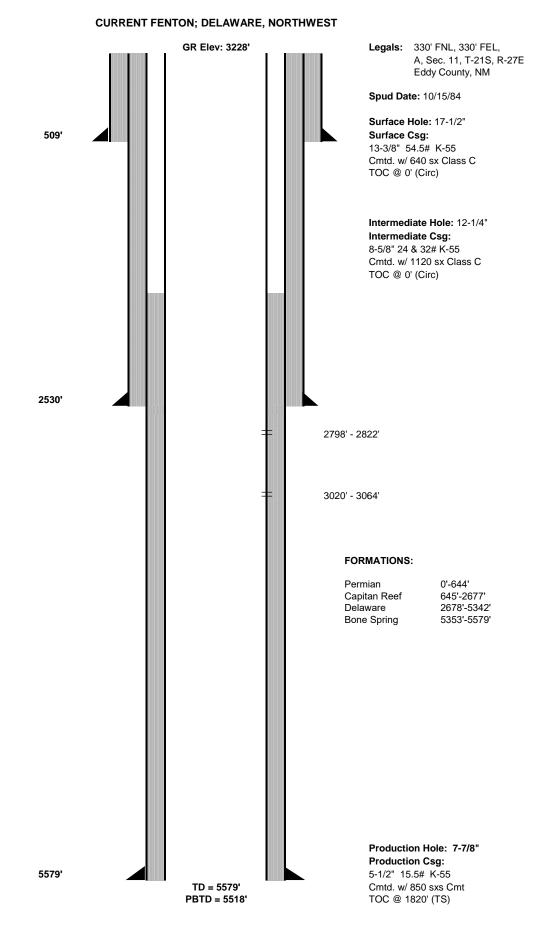

| NM<br>EDDY                                                                                   |
| Field/Pool:                    | FENTON;DELAWARE,NORTHWEST                                                                                 | NW FENTON                                                                                    |
| Well/Facility:                 | WILDERSPIN FEDERAL 2<br>Sec 11 T21S R27E 330FNL 330FEL                                                    | WILDERSPIN FED 2<br>Sec 11 T21S R27E NENE 330FNL 330FEL                                      |

### SOUTHWEST ROYALTIES, INC. WILDERSPIN FEDERAL #002 30-015-25051



### SOUTHWEST ROYALTIES, INC. WILDERSPIN FEDERAL #002 30-015-25051



### SOUTHWEST ROYALTIES, INC. WILDERSPIN FEDERAL #002 30-015-25051



### SOUTHWEST ROYALTIES, INC. WILDERSPIN FEDERAL #002 30-015-25051



District I 1625 N. French Dr., Hobbs, NM 88240 Phone:(575) 393-6161 Fax:(575) 393-0720 District II

811 S. First St., Artesia, NM 88210 Phone:(575) 748-1283 Fax:(575) 748-9720

District III

1000 Rio Brazos Rd., Aztec, NM 87410 Phone:(505) 334-6178 Fax:(505) 334-6170

District IV 1220 S. St Francis Dr., Santa Fe, NM 87505 Phone:(505) 476-3470 Fax:(505) 476-3462

**State of New Mexico Energy, Minerals and Natural Resources Oil Conservation Division** 1220 S. St Francis Dr. Santa Fe, NM 87505

CONDITIONS

| Operator:               | OGRID:                              |
|-------------------------|-------------------------------------|
| SOUTHWEST ROYALTIES INC | 21355                               |
| P O BOX 53570