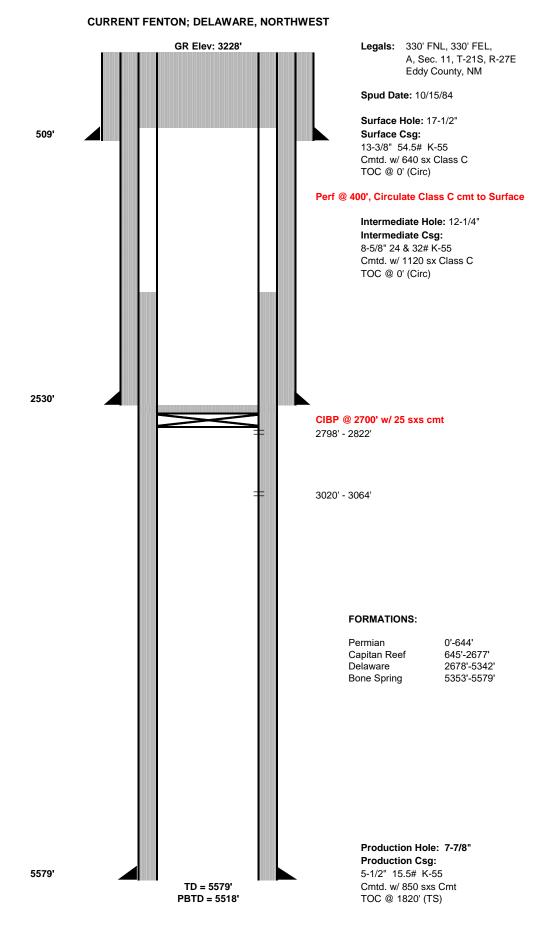

| DI                                                                                                                                                                                                                                                                                                                                                                                                          | m 3160-5<br>the 2015) UNITED STATES<br>DEPARTMENT OF THE INTERIOR                                                                                                                                                                                                                       |                                                                                                                         |                                                                                             | I APPROVED<br>NO. 1004-0137            |  |
|-------------------------------------------------------------------------------------------------------------------------------------------------------------------------------------------------------------------------------------------------------------------------------------------------------------------------------------------------------------------------------------------------------------|-----------------------------------------------------------------------------------------------------------------------------------------------------------------------------------------------------------------------------------------------------------------------------------------|-------------------------------------------------------------------------------------------------------------------------|---------------------------------------------------------------------------------------------|----------------------------------------|--|
| BUREAU OF LAND MANAGEMENT                                                                                                                                                                                                                                                                                                                                                                                   |                                                                                                                                                                                                                                                                                         |                                                                                                                         | 5. Lease Serial No.                                                                         | January 31, 2018                       |  |
| SUNDRY NOTICES AND REPORTS ON WELLS<br>Do not use this form for proposals to drill or to re-enter an<br>abandoned well. Use form 3160-3 (APD) for such proposals.                                                                                                                                                                                                                                           |                                                                                                                                                                                                                                                                                         |                                                                                                                         | NMNM14768B<br>6. If Indian, Allottee or Tribe Name                                          |                                        |  |
| abandoned well. Use form 3160-3 (APD) for such proposals.                                                                                                                                                                                                                                                                                                                                                   |                                                                                                                                                                                                                                                                                         |                                                                                                                         |                                                                                             |                                        |  |
| SUBMIT IN                                                                                                                                                                                                                                                                                                                                                                                                   | 7. If Unit or CA/Agr                                                                                                                                                                                                                                                                    | 7. If Unit or CA/Agreement, Name and/or                                                                                 |                                                                                             |                                        |  |
| 1. Type of Well ☐ Gas Well ☐ Ot                                                                                                                                                                                                                                                                                                                                                                             | 8. Well Name and No<br>WILDERSPIN F                                                                                                                                                                                                                                                     |                                                                                                                         |                                                                                             |                                        |  |
| 2. Name of Operator<br>SOUTHWEST ROYALTIES INC Contact: LINDSAY LIVESAY<br>E-Mail: llivesay@swrpermian.com                                                                                                                                                                                                                                                                                                  |                                                                                                                                                                                                                                                                                         |                                                                                                                         | 9. API Well No.<br>30-015-25051-                                                            | 00-S1                                  |  |
| 3a. Address<br>6 DESTA DRIVE SUITE 3700<br>MIDLAND, TX 79705                                                                                                                                                                                                                                                                                                                                                |                                                                                                                                                                                                                                                                                         | 3b. Phone No. (include area code<br>Ph: 432-207-3054                                                                    | ) 10. Field and Pool or<br>NW FENTON                                                        | 10. Field and Pool or Exploratory Area |  |
| 4. Location of Well (Footage, Sec., 7                                                                                                                                                                                                                                                                                                                                                                       | ., R., M., or Survey Descriptio                                                                                                                                                                                                                                                         | n)                                                                                                                      | 11. County or Parish                                                                        | , State                                |  |
| Sec 11 T21S R27E NENE 33                                                                                                                                                                                                                                                                                                                                                                                    | OFNL 330FEL                                                                                                                                                                                                                                                                             |                                                                                                                         | EDDY COUNT                                                                                  | Y, NM                                  |  |
| 12. CHECK THE A                                                                                                                                                                                                                                                                                                                                                                                             | PROPRIATE BOX(ES                                                                                                                                                                                                                                                                        | ) TO INDICATE NATURE C                                                                                                  | I<br>DF NOTICE, REPORT, OR OT                                                               | HER DATA                               |  |
| TYPE OF SUBMISSION                                                                                                                                                                                                                                                                                                                                                                                          |                                                                                                                                                                                                                                                                                         | TYPE O                                                                                                                  | F ACTION                                                                                    |                                        |  |
| ☑ Notice of Intent                                                                                                                                                                                                                                                                                                                                                                                          | □ Acidize                                                                                                                                                                                                                                                                               | Deepen                                                                                                                  | Production (Start/Resume)                                                                   | UWater Shut-O                          |  |
| —                                                                                                                                                                                                                                                                                                                                                                                                           | □ Alter Casing                                                                                                                                                                                                                                                                          | Hydraulic Fracturing                                                                                                    | Reclamation                                                                                 | Well Integrit                          |  |
| Subsequent Report                                                                                                                                                                                                                                                                                                                                                                                           | Casing Repair                                                                                                                                                                                                                                                                           | □ New Construction                                                                                                      | □ Recomplete                                                                                | □ Other                                |  |
| Final Abandonment Notice                                                                                                                                                                                                                                                                                                                                                                                    | Change Plans                                                                                                                                                                                                                                                                            | Plug and Abandon                                                                                                        | Temporarily Abandon                                                                         |                                        |  |
|                                                                                                                                                                                                                                                                                                                                                                                                             | Convert to Injection                                                                                                                                                                                                                                                                    | n 🗖 Plug Back                                                                                                           | Water Disposal                                                                              |                                        |  |
|                                                                                                                                                                                                                                                                                                                                                                                                             | IG AND ABANDON WEL<br>'00' w/ 25 sxs Class C Cl<br>ate Class C Cmt to Surfa                                                                                                                                                                                                             | L:<br>mt, WOC 4 hrs & tag, Test to 5<br>ace, No earthen pit, Open/Stee<br>Remove wellhead, Install belo                 | l pit will be                                                                               |                                        |  |
| squeeze holes @ 400', Circul                                                                                                                                                                                                                                                                                                                                                                                |                                                                                                                                                                                                                                                                                         |                                                                                                                         |                                                                                             |                                        |  |
| squeeze holes @ 400', Circul<br>used, Contents disposed of a<br>hole marker.<br>Location Remediation to Follo<br>14. I hereby certify that the foregoing is                                                                                                                                                                                                                                                 | s true and correct.<br>Electronic Submission a<br>For SOUTHW<br>nmitted to AFMSS for prod                                                                                                                                                                                               | #540298 verified by the BLM We<br>/EST ROYALTIES INC, sent to th<br>cessing by PRISCILLA PEREZ o                        | ne Carlsbad<br>n 12/11/2020 (21PP0894SE)                                                    |                                        |  |
| squeeze holes @ 400', Circul<br>used, Contents disposed of a<br>hole marker.<br>Location Remediation to Follo                                                                                                                                                                                                                                                                                               | s true and correct.<br>Electronic Submission a<br>For SOUTHW<br>nmitted to AFMSS for prod                                                                                                                                                                                               | EST ROYALTIES INC, sent to th<br>cessing by PRISCILLA PEREZ o                                                           | ne Carlsbad                                                                                 |                                        |  |
| squeeze holes @ 400', Circul<br>used, Contents disposed of a<br>hole marker.<br>Location Remediation to Follo<br>14. I hereby certify that the foregoing is                                                                                                                                                                                                                                                 | ow<br>s true and correct.<br>Electronic Submission :<br>For SOUTHW<br>nmitted to AFMSS for prod<br>LIVESAY                                                                                                                                                                              | EST ROYALTIES INC, sent to th<br>cessing by PRISCILLA PEREZ o                                                           | ne Carlsbad<br>n 12/11/2020 (21PP0894SE)<br>LATORY ANALYST                                  |                                        |  |
| squeeze holes @ 400', Circul<br>used, Contents disposed of a<br>hole marker.<br>Location Remediation to Follo<br>14. I hereby certify that the foregoing is<br>Name (Printed/Typed) LINDSAY                                                                                                                                                                                                                 | w<br>s true and correct.<br>Electronic Submission a<br>For SOUTHW<br>nmitted to AFMSS for prod<br>LIVESAY<br>Submission)                                                                                                                                                                | /EST ROYALTIES INC, sent to th<br>cessing by PRISCILLA PEREZ o<br>Title REGUL                                           | ne Carlsbad<br>n 12/11/2020 (21PP0894SE)<br>ATORY ANALYST                                   |                                        |  |
| squeeze holes @ 400', Circul<br>used, Contents disposed of a<br>hole marker.<br>Location Remediation to Follo<br>14. I hereby certify that the foregoing is<br><b>Cor</b><br><u>Name (Printed/Typed)</u> LINDSAY<br>Signature (Electronic                                                                                                                                                                   | s true and correct.<br>Electronic Submission a<br>For SOUTHW<br>nmitted to AFMSS for prod<br>LIVESAY<br>Submission)<br>THIS SPACE F<br>Specified)                                                                                                                                       | VEST ROYALTIES INC, sent to the<br>cessing by PRISCILLA PEREZ on<br>Title REGUL<br>Date 12/10/2<br>FOR FEDERAL OR STATE | ne Carlsbad<br>n 12/11/2020 (21PP0894SE)<br>ATORY ANALYST<br>2020<br>OFFICE USE             | Date 12/16                             |  |
| squeeze holes @ 400', Circul<br>used, Contents disposed of a<br>hole marker.<br>Location Remediation to Follo<br>14. I hereby certify that the foregoing is<br>Cor<br>Name ( <i>Printed/Typed</i> ) LINDSAY<br>Signature (Electronic )<br>ed for record – NMOCD gc2/3/2023<br>_Approved By_(BLM Approver Not<br>Conditions of approval, if any, are attache<br>certify that the applicant holds legal or eq | s true and correct.<br>Electronic Submission a<br>For SOUTHW<br>nmitted to AFMSS for prod<br>LIVESAY<br>Submission)<br>THIS SPACE F<br>Specified)<br>cd. Approval of this notice doe<br>uitable title to those rights in the<br>uct operations thereon.<br>U.S.C. Section 1212, make it | A crime for any person knowingly and                                                                                    | d<br>d<br>d<br>d<br>d<br>d<br>d<br>d<br>d<br>d<br>d<br>d<br>d<br>d<br>d<br>d<br>d<br>d<br>d | ·                                      |  |

### SOUTHWEST ROYALTIES, INC. WILDERSPIN FEDERAL #002 30-015-25051

District I 1625 N. French Dr., Hobbs, NM 88240 Phone:(575) 393-6161 Fax:(575) 393-0720 District II

811 S. First St., Artesia, NM 88210 Phone:(575) 748-1283 Fax:(575) 748-9720