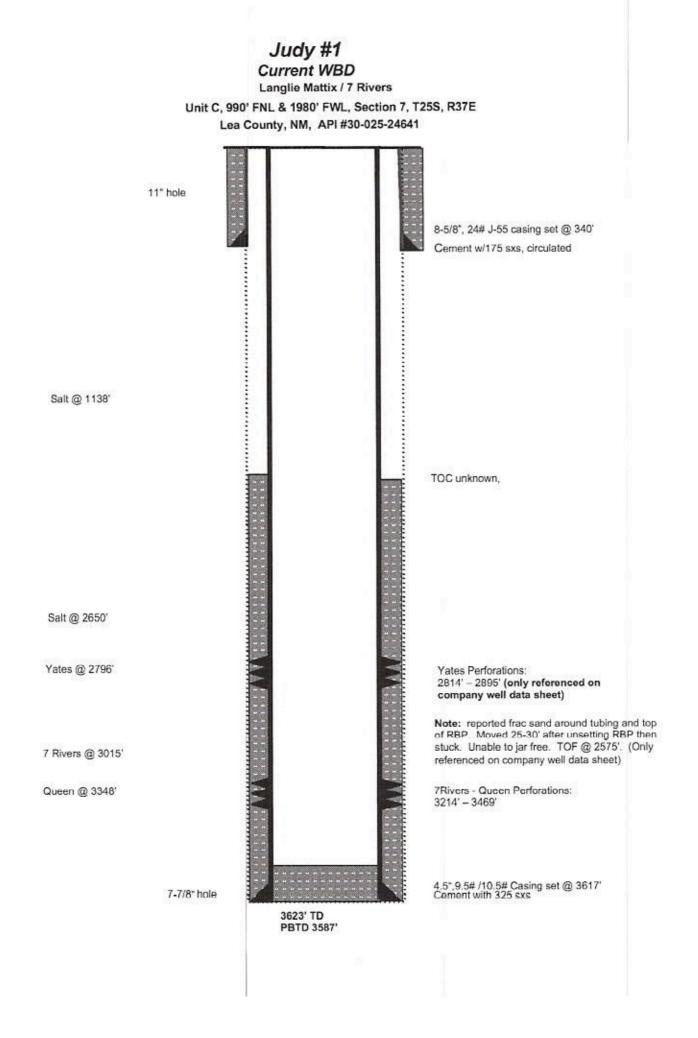

| Received by OCD: 1/27/2023 7:54:19 AM<br>Submit 1 Copy To Appropriate District State of New Mexico                                                              | Form C <sup>Page 1</sup> of 8<br>Revised July 18, 2013                                                                                                                                                                                                                                                                                                                                                                                                                                                                                                                                                                                                                                                                                                                                                                                                                                                                                                                                                                                                                                                                                                                                                                                                                                                                                                                                                                                                                                                                                                                                                                                                                                                                                                                                                                                                                                                                                                                                                                                                                                                                         |
|-----------------------------------------------------------------------------------------------------------------------------------------------------------------|--------------------------------------------------------------------------------------------------------------------------------------------------------------------------------------------------------------------------------------------------------------------------------------------------------------------------------------------------------------------------------------------------------------------------------------------------------------------------------------------------------------------------------------------------------------------------------------------------------------------------------------------------------------------------------------------------------------------------------------------------------------------------------------------------------------------------------------------------------------------------------------------------------------------------------------------------------------------------------------------------------------------------------------------------------------------------------------------------------------------------------------------------------------------------------------------------------------------------------------------------------------------------------------------------------------------------------------------------------------------------------------------------------------------------------------------------------------------------------------------------------------------------------------------------------------------------------------------------------------------------------------------------------------------------------------------------------------------------------------------------------------------------------------------------------------------------------------------------------------------------------------------------------------------------------------------------------------------------------------------------------------------------------------------------------------------------------------------------------------------------------|
| Office<br><u>District I</u> – (575) 393-6161<br>1625 N. French Dr., Hobbs, NM 88240<br>Energy, Minerals and Natural Res                                         | WELL API NO.                                                                                                                                                                                                                                                                                                                                                                                                                                                                                                                                                                                                                                                                                                                                                                                                                                                                                                                                                                                                                                                                                                                                                                                                                                                                                                                                                                                                                                                                                                                                                                                                                                                                                                                                                                                                                                                                                                                                                                                                                                                                                                                   |
| District II - (575) 748-1283<br>B11 S. First St., Artesia, NM 88210 OIL CONSERVATION DIVIS                                                                      | SION 30-025-24641<br>5. Indicate Type of Lease                                                                                                                                                                                                                                                                                                                                                                                                                                                                                                                                                                                                                                                                                                                                                                                                                                                                                                                                                                                                                                                                                                                                                                                                                                                                                                                                                                                                                                                                                                                                                                                                                                                                                                                                                                                                                                                                                                                                                                                                                                                                                 |
| District III - (505) 334-6178 1220 South St. Francis Di                                                                                                         | STATE FEE X                                                                                                                                                                                                                                                                                                                                                                                                                                                                                                                                                                                                                                                                                                                                                                                                                                                                                                                                                                                                                                                                                                                                                                                                                                                                                                                                                                                                                                                                                                                                                                                                                                                                                                                                                                                                                                                                                                                                                                                                                                                                                                                    |
| 1000 Rio Brazos Rd., Aztec, NM 87410         Santa Fe, NM 87505           District IV - (\$05) 476-3460         1220 S. St. Francis Dr., Santa Fe, NM           | 6. State Oil & Gas Lease No.<br>FEE                                                                                                                                                                                                                                                                                                                                                                                                                                                                                                                                                                                                                                                                                                                                                                                                                                                                                                                                                                                                                                                                                                                                                                                                                                                                                                                                                                                                                                                                                                                                                                                                                                                                                                                                                                                                                                                                                                                                                                                                                                                                                            |
| 87505<br>SUNDRY NOTICES AND REPORTS ON WELLS                                                                                                                    | 7. Lease Name or Unit Agreement Name                                                                                                                                                                                                                                                                                                                                                                                                                                                                                                                                                                                                                                                                                                                                                                                                                                                                                                                                                                                                                                                                                                                                                                                                                                                                                                                                                                                                                                                                                                                                                                                                                                                                                                                                                                                                                                                                                                                                                                                                                                                                                           |
| (DO NOT USE THIS FORM FOR PROPOSALS TO DRILL OR TO DEEPEN OR PLUG BACK<br>DIFFERENT RESERVOIR. USE "APPLICATION FOR PERMIT" (FORM C-101) FOR SUCH<br>PROPOSALS) | Indy                                                                                                                                                                                                                                                                                                                                                                                                                                                                                                                                                                                                                                                                                                                                                                                                                                                                                                                                                                                                                                                                                                                                                                                                                                                                                                                                                                                                                                                                                                                                                                                                                                                                                                                                                                                                                                                                                                                                                                                                                                                                                                                           |
| 1. Type of Well: Oil Well X Gas Well Other Injection                                                                                                            | 8. Well Number. #1                                                                                                                                                                                                                                                                                                                                                                                                                                                                                                                                                                                                                                                                                                                                                                                                                                                                                                                                                                                                                                                                                                                                                                                                                                                                                                                                                                                                                                                                                                                                                                                                                                                                                                                                                                                                                                                                                                                                                                                                                                                                                                             |
| 2. Name of Operator                                                                                                                                             | 9. OGRID Number<br>37636                                                                                                                                                                                                                                                                                                                                                                                                                                                                                                                                                                                                                                                                                                                                                                                                                                                                                                                                                                                                                                                                                                                                                                                                                                                                                                                                                                                                                                                                                                                                                                                                                                                                                                                                                                                                                                                                                                                                                                                                                                                                                                       |
| State of New Mexico formerly Primal Energy Corporation 3. Address of Operator                                                                                   | 10. Pool name or Wildcat                                                                                                                                                                                                                                                                                                                                                                                                                                                                                                                                                                                                                                                                                                                                                                                                                                                                                                                                                                                                                                                                                                                                                                                                                                                                                                                                                                                                                                                                                                                                                                                                                                                                                                                                                                                                                                                                                                                                                                                                                                                                                                       |
| 1625 N. French Drive, Hobbs, N 88240                                                                                                                            | Langlie Mattix / 7 rivers                                                                                                                                                                                                                                                                                                                                                                                                                                                                                                                                                                                                                                                                                                                                                                                                                                                                                                                                                                                                                                                                                                                                                                                                                                                                                                                                                                                                                                                                                                                                                                                                                                                                                                                                                                                                                                                                                                                                                                                                                                                                                                      |
| 4. Well Location                                                                                                                                                | and 1980 feet from the W line                                                                                                                                                                                                                                                                                                                                                                                                                                                                                                                                                                                                                                                                                                                                                                                                                                                                                                                                                                                                                                                                                                                                                                                                                                                                                                                                                                                                                                                                                                                                                                                                                                                                                                                                                                                                                                                                                                                                                                                                                                                                                                  |
|                                                                                                                                                                 | and 1980 feet from the Wline<br>e 37E NMPM Lea County                                                                                                                                                                                                                                                                                                                                                                                                                                                                                                                                                                                                                                                                                                                                                                                                                                                                                                                                                                                                                                                                                                                                                                                                                                                                                                                                                                                                                                                                                                                                                                                                                                                                                                                                                                                                                                                                                                                                                                                                                                                                          |
| Section 7 Township 25S Rang<br>11. Elevation (Show whether DR, RKB,                                                                                             | and the second s |
| 3159' GR                                                                                                                                                        |                                                                                                                                                                                                                                                                                                                                                                                                                                                                                                                                                                                                                                                                                                                                                                                                                                                                                                                                                                                                                                                                                                                                                                                                                                                                                                                                                                                                                                                                                                                                                                                                                                                                                                                                                                                                                                                                                                                                                                                                                                                                                                                                |
| 12. Check Appropriate Box to Indicate Nature                                                                                                                    | of Notice, Report or Other Data SUBSEQUENT REPORT OF:                                                                                                                                                                                                                                                                                                                                                                                                                                                                                                                                                                                                                                                                                                                                                                                                                                                                                                                                                                                                                                                                                                                                                                                                                                                                                                                                                                                                                                                                                                                                                                                                                                                                                                                                                                                                                                                                                                                                                                                                                                                                          |
|                                                                                                                                                                 |                                                                                                                                                                                                                                                                                                                                                                                                                                                                                                                                                                                                                                                                                                                                                                                                                                                                                                                                                                                                                                                                                                                                                                                                                                                                                                                                                                                                                                                                                                                                                                                                                                                                                                                                                                                                                                                                                                                                                                                                                                                                                                                                |
|                                                                                                                                                                 | MENCE DRILLING OPNS. P AND A                                                                                                                                                                                                                                                                                                                                                                                                                                                                                                                                                                                                                                                                                                                                                                                                                                                                                                                                                                                                                                                                                                                                                                                                                                                                                                                                                                                                                                                                                                                                                                                                                                                                                                                                                                                                                                                                                                                                                                                                                                                                                                   |
| DOWNHOLE COMMINGLE                                                                                                                                              |                                                                                                                                                                                                                                                                                                                                                                                                                                                                                                                                                                                                                                                                                                                                                                                                                                                                                                                                                                                                                                                                                                                                                                                                                                                                                                                                                                                                                                                                                                                                                                                                                                                                                                                                                                                                                                                                                                                                                                                                                                                                                                                                |
|                                                                                                                                                                 | -B-                                                                                                                                                                                                                                                                                                                                                                                                                                                                                                                                                                                                                                                                                                                                                                                                                                                                                                                                                                                                                                                                                                                                                                                                                                                                                                                                                                                                                                                                                                                                                                                                                                                                                                                                                                                                                                                                                                                                                                                                                                                                                                                            |
| 13 Describe proposed or completed operations. (Clearly state all pertine)                                                                                       | nt details, and give pertinent dates, including estimated date                                                                                                                                                                                                                                                                                                                                                                                                                                                                                                                                                                                                                                                                                                                                                                                                                                                                                                                                                                                                                                                                                                                                                                                                                                                                                                                                                                                                                                                                                                                                                                                                                                                                                                                                                                                                                                                                                                                                                                                                                                                                 |
| of starting any proposed work). SEE RULE 19.15.7.14 NMAC. For<br>proposed completion or recompletion.                                                           | Multiple Completions: Attach wellbore diagram of                                                                                                                                                                                                                                                                                                                                                                                                                                                                                                                                                                                                                                                                                                                                                                                                                                                                                                                                                                                                                                                                                                                                                                                                                                                                                                                                                                                                                                                                                                                                                                                                                                                                                                                                                                                                                                                                                                                                                                                                                                                                               |
| Intent to P&A this well. Notify NMOCD to witness plugging operati<br>NOTE: There is a fish at 2575'. Procedure is based on that informati                       | ons.<br>on                                                                                                                                                                                                                                                                                                                                                                                                                                                                                                                                                                                                                                                                                                                                                                                                                                                                                                                                                                                                                                                                                                                                                                                                                                                                                                                                                                                                                                                                                                                                                                                                                                                                                                                                                                                                                                                                                                                                                                                                                                                                                                                     |
| MIRU, NU BOP, unknown if tubing in well (4.5" casing @ 3617' w/<br>Set CR or CIBP @ 2565', Cement with 25 sxs Type III cement. TOI                              | I.                                                                                                                                                                                                                                                                                                                                                                                                                                                                                                                                                                                                                                                                                                                                                                                                                                                                                                                                                                                                                                                                                                                                                                                                                                                                                                                                                                                                                                                                                                                                                                                                                                                                                                                                                                                                                                                                                                                                                                                                                                                                                                                             |
| Perforate @ 1188'. Mix and pump 63 sxs Type III cement; 38 outsid<br>Perforate @ 390'. Mix and pump 63 sxs Type III cement; 38 outside                          | and 25 inside; WOC and tag.                                                                                                                                                                                                                                                                                                                                                                                                                                                                                                                                                                                                                                                                                                                                                                                                                                                                                                                                                                                                                                                                                                                                                                                                                                                                                                                                                                                                                                                                                                                                                                                                                                                                                                                                                                                                                                                                                                                                                                                                                                                                                                    |
| WOC and tag(8-5/8". Casing @ 340' w/175 sxs)                                                                                                                    |                                                                                                                                                                                                                                                                                                                                                                                                                                                                                                                                                                                                                                                                                                                                                                                                                                                                                                                                                                                                                                                                                                                                                                                                                                                                                                                                                                                                                                                                                                                                                                                                                                                                                                                                                                                                                                                                                                                                                                                                                                                                                                                                |
| Perforate @ 150. circulate cement to surface.<br>Cut off WH. Install P&A marker. Top off as necessary. Record Lor                                               | e/I at                                                                                                                                                                                                                                                                                                                                                                                                                                                                                                                                                                                                                                                                                                                                                                                                                                                                                                                                                                                                                                                                                                                                                                                                                                                                                                                                                                                                                                                                                                                                                                                                                                                                                                                                                                                                                                                                                                                                                                                                                                                                                                                         |
| 4" diameter 4' tall Above Ground Marker                                                                                                                         | SEE ATTACHED CONDITIONS                                                                                                                                                                                                                                                                                                                                                                                                                                                                                                                                                                                                                                                                                                                                                                                                                                                                                                                                                                                                                                                                                                                                                                                                                                                                                                                                                                                                                                                                                                                                                                                                                                                                                                                                                                                                                                                                                                                                                                                                                                                                                                        |
| Note: Brine Gel will be placed between all cement plugs.<br>Note: 100' or 25 sxs cement minimum.                                                                | OF APPROVAL                                                                                                                                                                                                                                                                                                                                                                                                                                                                                                                                                                                                                                                                                                                                                                                                                                                                                                                                                                                                                                                                                                                                                                                                                                                                                                                                                                                                                                                                                                                                                                                                                                                                                                                                                                                                                                                                                                                                                                                                                                                                                                                    |
| Note: CBL will be run CR $(a)$ 2565. Procedure may change based on                                                                                              | results of CBL.                                                                                                                                                                                                                                                                                                                                                                                                                                                                                                                                                                                                                                                                                                                                                                                                                                                                                                                                                                                                                                                                                                                                                                                                                                                                                                                                                                                                                                                                                                                                                                                                                                                                                                                                                                                                                                                                                                                                                                                                                                                                                                                |
|                                                                                                                                                                 |                                                                                                                                                                                                                                                                                                                                                                                                                                                                                                                                                                                                                                                                                                                                                                                                                                                                                                                                                                                                                                                                                                                                                                                                                                                                                                                                                                                                                                                                                                                                                                                                                                                                                                                                                                                                                                                                                                                                                                                                                                                                                                                                |
| I hereby certify that the information above is true and complete to the best of r                                                                               | y knowledge and beller.                                                                                                                                                                                                                                                                                                                                                                                                                                                                                                                                                                                                                                                                                                                                                                                                                                                                                                                                                                                                                                                                                                                                                                                                                                                                                                                                                                                                                                                                                                                                                                                                                                                                                                                                                                                                                                                                                                                                                                                                                                                                                                        |
| SIGNATURE Mul Lang TITLE Engineer                                                                                                                               | DATE 12/19/22                                                                                                                                                                                                                                                                                                                                                                                                                                                                                                                                                                                                                                                                                                                                                                                                                                                                                                                                                                                                                                                                                                                                                                                                                                                                                                                                                                                                                                                                                                                                                                                                                                                                                                                                                                                                                                                                                                                                                                                                                                                                                                                  |
| For State Use Only                                                                                                                                              | apluswell.com PHONE: 505-486-6958                                                                                                                                                                                                                                                                                                                                                                                                                                                                                                                                                                                                                                                                                                                                                                                                                                                                                                                                                                                                                                                                                                                                                                                                                                                                                                                                                                                                                                                                                                                                                                                                                                                                                                                                                                                                                                                                                                                                                                                                                                                                                              |
| APPROVED BY: Kerry Forther TITLE Compliance C                                                                                                                   | Officer A DATE 2/3/23                                                                                                                                                                                                                                                                                                                                                                                                                                                                                                                                                                                                                                                                                                                                                                                                                                                                                                                                                                                                                                                                                                                                                                                                                                                                                                                                                                                                                                                                                                                                                                                                                                                                                                                                                                                                                                                                                                                                                                                                                                                                                                          |
| Conditions of Approval (if any 575-263-66                                                                                                                       | 33                                                                                                                                                                                                                                                                                                                                                                                                                                                                                                                                                                                                                                                                                                                                                                                                                                                                                                                                                                                                                                                                                                                                                                                                                                                                                                                                                                                                                                                                                                                                                                                                                                                                                                                                                                                                                                                                                                                                                                                                                                                                                                                             |
|                                                                                                                                                                 |                                                                                                                                                                                                                                                                                                                                                                                                                                                                                                                                                                                                                                                                                                                                                                                                                                                                                                                                                                                                                                                                                                                                                                                                                                                                                                                                                                                                                                                                                                                                                                                                                                                                                                                                                                                                                                                                                                                                                                                                                                                                                                                                |