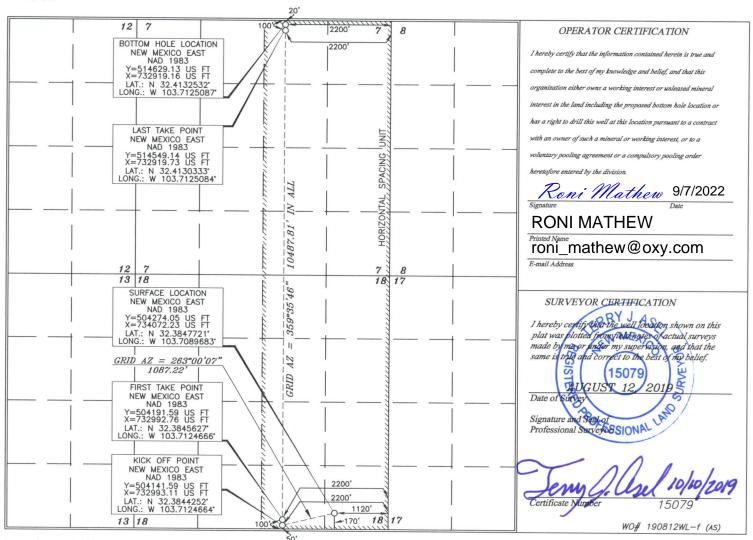

✓ AMENDED REPORT

WELL LOCATION AND ACREAGE DEDICATION PLAT

| API Number    | Pool Code | Pool Code Pool Name                       |           |
|---------------|-----------|-------------------------------------------|-----------|
| 30-025-47867  | 5695      | BILBREY BASIN, BONE SPR                   |           |
| Property Code | •         | Property Name DR PI FEDERAL UNIT 18_7 IPP |           |
| 332928        | DR P      |                                           |           |
| OGRID No.     |           | Operator Name                             | Elevation |
| 16696         |           | OXY USA INC.                              | 3668.0'   |
|               |           |                                           |           |

Surface Location UL or lot no. Section Township Range Lot Idn Feet from the North/South line | Feet from the East/West line County P 18 22 SOUTH 32 EAST, N.M.P.M. 170' SOUTH 1120' EAST LEA Bottom Hole Location If Different From Surface UL or lot no. Section Township Lot Idn Feet from the North/South line Feet from the East/West line County B22 SOUTH 32 EAST, N.M.P.M. 20' NORTH 2200 **EAST LEA** Dedicated Acres Joint or Infill Consolidation Code Order No. 640