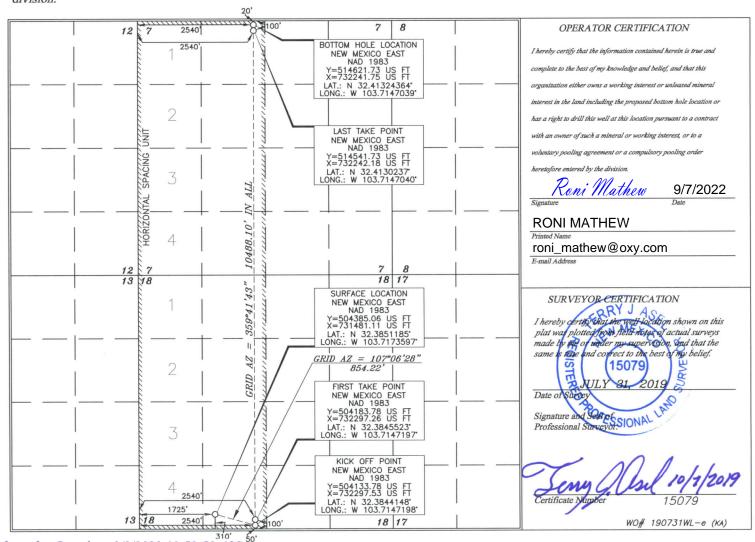

# State of New Mexico Energy, Minerals & Natural Resources Department OIL CONSERVATION DIVISION 1220 South St. Francis Dr. Santa Fe, NM 87505

Form C-102 Revised August 1, 2011 Submit one copy to appropriate District Office

✓ AMENDED REPORT

WELL LOCATION AND ACREAGE DEDICATION PLAT

| API Number<br>30-025-48161 | Pool Code<br>98296 | WC-025 G-09 S223219D; WOLF                | CAMP            |
|----------------------------|--------------------|-------------------------------------------|-----------------|
| Property Code<br>332928    |                    | Property Name DR PI FEDERAL UNIT 18_7 IPP |                 |
| OGRID No.                  | $O_{l}$            | perator Name                              | Elevation       |
| 16696                      | OXY                | USA INC.                                  | <i>3623.3</i> ' |
| •                          | C C                | T                                         |                 |

Surface Location North/South line Feet from the East/West line County Lot Idn Feet from the UL or lot no. Section Township Range 22 SOUTH 32 EAST, N.M.P.M. 310' SOUTH 1725 WEST LEA N 18 Bottom Hole Location If Different From Surface Township Lot Idn Feet from the North/South line Feet from the East/West line County UL or lot no. Section 2540' WEST 32 EAST, N.M.P.M. 20' LEA22 SOUTH NORTH Joint or Infill Consolidation Code Order No. Dedicated Acres 640

No allowable will be assigned to this completion until all interests have been consolidated or a non-standard unit has been approved by the division.

Released to Imaging: 2/3/2023 10:59:59 AM

District I
1625 N. French Dr., Hobbs, NM 88240
Phone: (575) 393-6161 Fax: (575) 393-0720