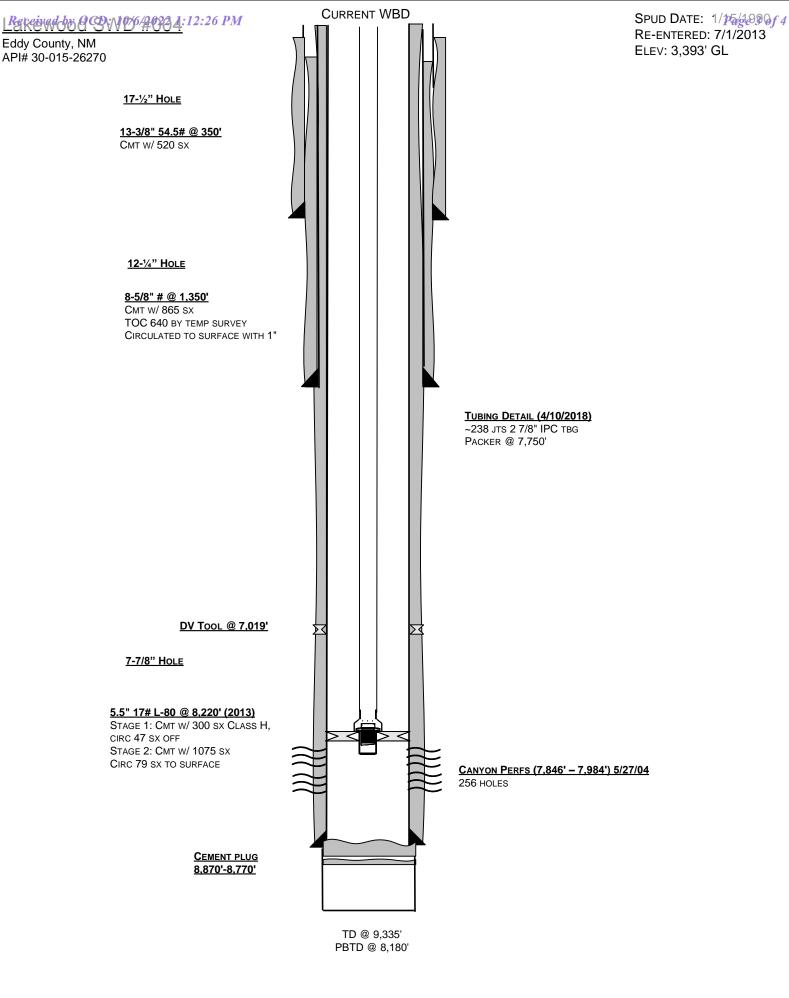

#### Lakewood SWD #4

Eddy County, NM API# 30-015-26270 AFE TBD

## Objective

This well has a suspected hole in tubing or packer leak due to pressure on the 5.5" casing. It is proposed to pull and LD all tubing and replace all tubing with tubing from Spur stock. The tubing that is in the well is from the original completion of this well in 2013.

# **Proposed Tubing Detail**

~238 jts 2-7/8" IPC L-80 6.5# EUE tbg (YB from Spur Yard)
Profile nipple
5.5" x 2-7/8" AS1-X Nickel-Plated Packer @ 7,755'
Profile Nipple
4' x 2-3/8" Tubing Sub w/ WLREG

- 7. Put packer at +/- 7,755' (same depth as before).
- 8. Bull head 150 bbls of packer fluid and set packer; once set, top off the annulus with packer fluid.
- 9. Load and test casing to 500 psi for 30 mins.
- 10. If good test, Nipple down BOP. Nipple up wellhead.
- 11. Rig down pulling unit.
- 12. Notify NMOCD 48hrs in advance to witness MIT.