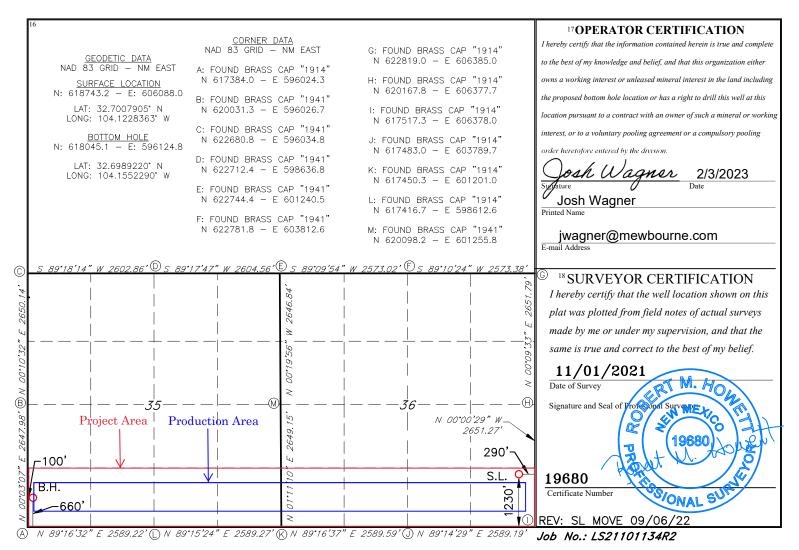

## WELL LOCATION AND ACREAGE DEDICATION PLAT

| <sup>1</sup> API Number 30-015-50106     |   | <sup>2</sup> Pool Code<br><b>49553</b> | PALMILLO; BONE SPRING EAST     |                                        |  |
|------------------------------------------|---|----------------------------------------|--------------------------------|----------------------------------------|--|
| <sup>4</sup> Property Code <b>333493</b> | V |                                        | operty Name /35 B2PM STATE COM | <sup>6</sup> Well Number<br><b>1 H</b> |  |
| <sup>7</sup> OGRID NO.<br>14744          |   |                                        | perator Name E OIL COMPANY     | <sup>9</sup> Elevation<br><b>3394</b>  |  |

<sup>10</sup> Surface Location

| Surface Location                                  |          |              |               |           |               |                  |               |                |        |
|---------------------------------------------------|----------|--------------|---------------|-----------|---------------|------------------|---------------|----------------|--------|
| UL or lot no.                                     | Section  | Township     | Range         | Lot Idn   | Feet from the | North/South line | Feet From the | East/West line | County |
| P                                                 | 36       | 18S          | 28E           |           | 1230          | SOUTH            | 290           | EAST           | EDDY   |
| 11 Bottom Hole Location If Different From Surface |          |              |               |           |               |                  |               |                |        |
| UL or lot no.                                     | Section  | Township     | Range         | Lot Idn   | Feet from the | North/South line | Feet from the | East/West line | County |
| M                                                 | 35       | 18S          | 28E           |           | 660           | SOUTH            | 100           | WEST           | EDDY   |
| 12 Dedicated Acres                                | 13 Joint | or Infill 14 | Consolidation | Code 15 ( | Order No.     |                  |               |                |        |
| 320                                               |          |              |               |           |               |                  |               |                |        |