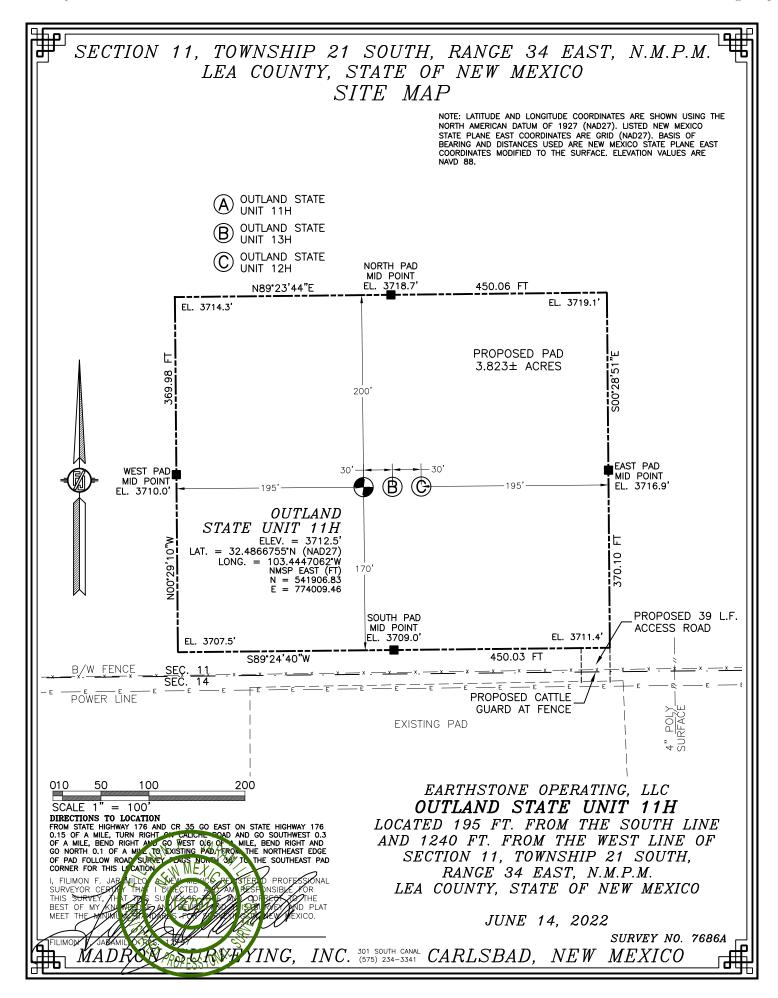

### <sup>10</sup> Surface Location

| UL or lot no.    | Section | Township | Range | Lot Idn | Feet from the | North/South line | Feet from the | East/West line | County |  |
|------------------|---------|----------|-------|---------|---------------|------------------|---------------|----------------|--------|--|
| M                | 11      | 21 S     | 34 E  |         | 195           | SOUTH            | 1240          | WEST           | LEA    |  |
| Du Hill Clerk CC |         |          |       |         |               |                  |               |                |        |  |

#### Bottom Hole Location If Different From Surface

|                   | " Dottom Hole Location if Different From Surface |              |               |          |               |                              |     |                |        |  |  |  |
|-------------------|--------------------------------------------------|--------------|---------------|----------|---------------|------------------------------|-----|----------------|--------|--|--|--|
| UL or lot no.     | Section                                          | Township     | Range         | Lot Idn  | Feet from the | et from the North/South line |     | East/West line | County |  |  |  |
| L                 | 2                                                | 21 S 3       |               | 34 E 250 |               | SOUTH                        | 400 | WEST           | LEA    |  |  |  |
| 12 Dedicated Acre | s 13 Joint                                       | or Infill 14 | Consolidation | n Code   |               |                              |     |                |        |  |  |  |
| 240               |                                                  |              |               |          |               |                              |     |                |        |  |  |  |

No allowable will be assigned to this completion until all interests have been consolidated or a non-standard unit has been approved by the division.

| Intent                                  | x                       | As Dril      | led         |         |           |         |        |       |        |       |       |         |            |               |
|-----------------------------------------|-------------------------|--------------|-------------|---------|-----------|---------|--------|-------|--------|-------|-------|---------|------------|---------------|
| API#                                    |                         |              | ]           |         |           |         |        |       |        |       |       |         |            |               |
| 30-02                                   | 25-49759                |              |             |         |           |         |        |       |        |       |       |         |            |               |
| Operator Name: Pro                      |                         |              |             |         |           |         |        | lame: |        |       |       |         |            | Well Number   |
| EAR                                     | THST                    | ONE OPE      | С           | OUT     | LAN       | D S1    | ГАТЕ   | E UNI | Т      |       |       | 11H     |            |               |
| , , , , , , , , , , , , , , , , , , , , |                         |              |             |         |           |         |        |       |        |       |       |         |            |               |
|                                         |                         |              |             |         |           |         |        |       |        |       |       |         |            |               |
|                                         |                         |              |             |         |           |         |        |       |        |       |       |         |            |               |
|                                         |                         |              |             |         |           |         |        |       |        |       |       |         |            |               |
| Kick C                                  | off Point (             | (KOB)        |             |         |           |         |        |       |        |       |       |         |            |               |
| NICK C                                  | iii Politi              | (KOP)        |             |         |           |         |        |       |        |       |       |         |            |               |
| UL                                      | Section                 | Township     | Range       | Lot     | Feet      |         | From N | 1/S   | Feet   |       | Fron  | ı E/W   | County     |               |
| М                                       | 11                      | 215          | 34E         |         | 195       |         | SOUT   | ГН    | 124    | 0     | WE    | ST      | LEA        |               |
| Latitu                                  | de                      |              |             |         | Longitu   | ude     |        |       |        |       |       |         | NAD        |               |
| 32                                      | .4866755                |              |             |         | -103.4    | 444706  | 52     |       |        |       |       |         | 27         |               |
|                                         |                         |              |             |         |           |         |        |       |        |       |       |         |            |               |
| First T                                 | ake Poin                | t (FTP)      |             |         |           |         |        |       |        |       |       |         |            |               |
| UL                                      | Section                 | Township     | Range       | Lot     | Feet      |         | From N |       | Feet   |       |       | ı E/W   | County     |               |
| М                                       | 11                      | 21S          | 24E         |         | 100       |         | SOUT   | ГН    | 400    |       | WE:   | ST      | LEA        |               |
| Latitu                                  |                         | 4            |             |         | Longitu   |         | 000    |       |        |       |       |         | NAD        |               |
| 32.4                                    | 86409                   | 1            |             |         | 103.4     | 44742   | 293    |       |        |       |       |         | 27         |               |
| Last T                                  | Section                 | Township     | Range       | Lot     | Feet      |         | n N/S  | Feet  |        | From  |       | Count   | у          |               |
| L                                       | 2                       | 21S          | 24E         |         | 2500      | SOL     | JTH    | 400   |        | WES   | T     | LEA     |            |               |
| Latitu                                  |                         | _            |             |         | Longitu   |         | 044    |       |        |       |       | NAD     |            |               |
| 32.5                                    | 07513                   | 5            |             |         | 103.4     | 4474    | 341    |       |        |       |       | 27      |            |               |
| la #la:a                                | م ملغ المديد            | مامة:        | ما الحسداء  | - Hawir | t-l C     |         |        |       | YES    | ٦     |       |         |            |               |
| is this                                 | well the                | defining v   | vell for th | e Horiz | zontai Sį | pacing  | Unit?  |       | TES    | _     |       |         |            |               |
|                                         |                         |              |             |         |           |         |        |       |        |       |       |         |            |               |
|                                         |                         |              |             |         | 7         |         |        |       |        |       |       |         |            |               |
| is this                                 | well an i               | infill well? |             |         |           |         |        |       |        |       |       |         |            |               |
|                                         |                         |              |             |         |           |         |        |       |        |       |       |         |            |               |
|                                         | l is yes pl<br>ng Unit. | ease prov    | ide API if  | availak | ole, Ope  | rator N | Name   | and v | vell n | umber | for I | Definir | ng well fo | r Horizontal  |
|                                         |                         |              | ٦           |         |           |         |        |       |        |       |       |         |            |               |
| API#                                    |                         |              |             |         |           |         |        |       |        |       |       |         |            |               |
| Opei                                    | ator Nar                | ne:          | •           |         |           | Prop    | erty N | lame: | 1      |       |       |         |            | Well Number   |
|                                         |                         |              |             |         |           |         |        |       |        |       |       |         |            |               |
|                                         |                         |              |             |         |           |         |        |       |        |       |       |         |            |               |
|                                         |                         |              |             |         |           |         |        |       |        |       |       |         |            | KZ 06/20/2019 |