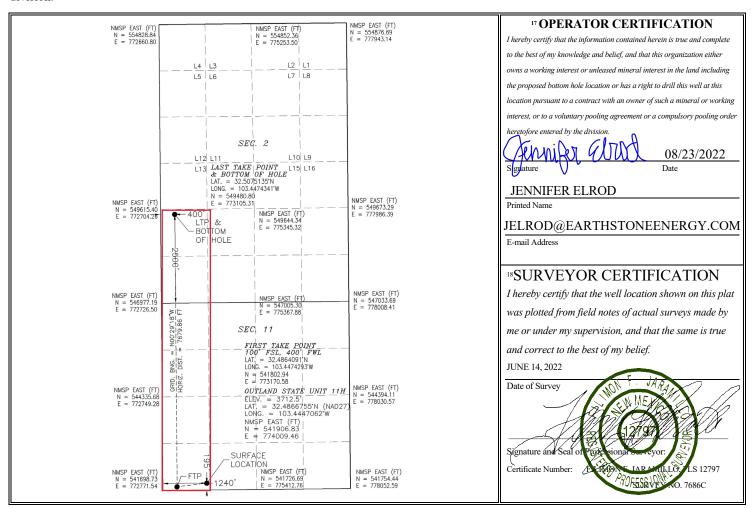

## WELL LOCATION AND ACREAGE DEDICATION PLAT

| LADIN I                    |  | 2 p. 1 C. 1                | 3 n 1 n                 |           |  |  |
|----------------------------|--|----------------------------|-------------------------|-----------|--|--|
| <sup>1</sup> API Number    |  | <sup>2</sup> Pool Code     | <sup>3</sup> Pool Name  |           |  |  |
| 30-025-49759               |  | 28434                      | GRAMA RIDGE; BONE SPRIN | IG, NORTH |  |  |
| <sup>4</sup> Property Code |  | <sup>5</sup> Property Name |                         |           |  |  |
| 322772                     |  | OUTLAN                     | D STATE UNIT            | 11H       |  |  |
| <sup>7</sup> OGRID No.     |  | <sup>8</sup> Operator Name |                         |           |  |  |
| 331165                     |  | 3712.5                     |                         |           |  |  |

### <sup>10</sup> Surface Location

| UL or lot no.    | Section | Township | Range | Lot Idn | Feet from the | North/South line | Feet from the | East/West line | County |  |
|------------------|---------|----------|-------|---------|---------------|------------------|---------------|----------------|--------|--|
| M                | 11      | 21 S     | 34 E  |         | 195           | SOUTH            | 1240          | WEST           | LEA    |  |
| Du Hill Clerk CC |         |          |       |         |               |                  |               |                |        |  |

#### Bottom Hole Location If Different From Surface

|                   | " Dottom Hole Location if Different From Surface |              |               |          |               |                              |     |                |        |  |  |  |
|-------------------|--------------------------------------------------|--------------|---------------|----------|---------------|------------------------------|-----|----------------|--------|--|--|--|
| UL or lot no.     | Section                                          | Township     | Range         | Lot Idn  | Feet from the | et from the North/South line |     | East/West line | County |  |  |  |
| L                 | 2                                                | 21 S 3       |               | 34 E 250 |               | SOUTH                        | 400 | WEST           | LEA    |  |  |  |
| 12 Dedicated Acre | s 13 Joint                                       | or Infill 14 | Consolidation | n Code   |               |                              |     |                |        |  |  |  |
| 240               |                                                  |              |               |          |               |                              |     |                |        |  |  |  |

No allowable will be assigned to this completion until all interests have been consolidated or a non-standard unit has been approved by the division.

| Intent                                  | x                       | As Dril      | led         |         |           |         |        |       |        |       |       |         |            |               |
|-----------------------------------------|-------------------------|--------------|-------------|---------|-----------|---------|--------|-------|--------|-------|-------|---------|------------|---------------|
| API#                                    |                         |              | ]           |         |           |         |        |       |        |       |       |         |            |               |
| 30-02                                   | 25-49759                |              |             |         |           |         |        |       |        |       |       |         |            |               |
| Operator Name: Pro                      |                         |              |             |         |           |         |        | lame: |        |       |       |         |            | Well Number   |
| EAR                                     | THST                    | ONE OPE      | С           | OUT     | LAN       | D S1    | ГАТЕ   | E UNI | Т      |       |       | 11H     |            |               |
| , , , , , , , , , , , , , , , , , , , , |                         |              |             |         |           |         |        |       |        |       |       |         |            |               |
|                                         |                         |              |             |         |           |         |        |       |        |       |       |         |            |               |
|                                         |                         |              |             |         |           |         |        |       |        |       |       |         |            |               |
|                                         |                         |              |             |         |           |         |        |       |        |       |       |         |            |               |
| Kick C                                  | off Point (             | (KOB)        |             |         |           |         |        |       |        |       |       |         |            |               |
| NICK C                                  | iii Politi              | (KOP)        |             |         |           |         |        |       |        |       |       |         |            |               |
| UL                                      | Section                 | Township     | Range       | Lot     | Feet      |         | From N | 1/S   | Feet   |       | Fron  | ı E/W   | County     |               |
| М                                       | 11                      | 215          | 34E         |         | 195       |         | SOUT   | ГН    | 124    | 0     | WE    | ST      | LEA        |               |
| Latitu                                  | de                      |              |             |         | Longitu   | ude     |        |       |        |       |       |         | NAD        |               |
| 32                                      | .4866755                |              |             |         | -103.4    | 444706  | 52     |       |        |       |       |         | 27         |               |
|                                         |                         |              |             |         |           |         |        |       |        |       |       |         |            |               |
| First T                                 | ake Poin                | t (FTP)      |             |         |           |         |        |       |        |       |       |         |            |               |
| UL                                      | Section                 | Township     | Range       | Lot     | Feet      |         | From N |       | Feet   |       |       | ı E/W   | County     |               |
| М                                       | 11                      | 21S          | 24E         |         | 100       |         | SOUT   | ГН    | 400    |       | WE:   | ST      | LEA        |               |
| Latitu                                  |                         | 4            |             |         | Longitu   |         | 000    |       |        |       |       |         | NAD        |               |
| 32.4                                    | 86409                   | 1            |             |         | 103.4     | 44742   | 293    |       |        |       |       |         | 27         |               |
| Last T                                  | Section                 | Township     | Range       | Lot     | Feet      |         | n N/S  | Feet  |        | From  |       | Count   | у          |               |
| L                                       | 2                       | 21S          | 24E         |         | 2500      | SOL     | JTH    | 400   |        | WES   | T     | LEA     |            |               |
| Latitu                                  |                         | _            |             |         | Longitu   |         | 044    |       |        |       |       | NAD     |            |               |
| 32.5                                    | 07513                   | 5            |             |         | 103.4     | 4474    | 341    |       |        |       |       | 27      |            |               |
| la #la:a                                | م ملغ المديد            | مامة:        | ما الحسداء  | - Hawir | t-l C     |         |        |       | YES    | ٦     |       |         |            |               |
| is this                                 | well the                | defining v   | vell for th | e Horiz | zontai Sį | pacing  | Unit?  |       | TES    | _     |       |         |            |               |
|                                         |                         |              |             |         |           |         |        |       |        |       |       |         |            |               |
|                                         |                         |              |             |         | 7         |         |        |       |        |       |       |         |            |               |
| is this                                 | well an i               | infill well? |             |         |           |         |        |       |        |       |       |         |            |               |
|                                         |                         |              |             |         |           |         |        |       |        |       |       |         |            |               |
|                                         | l is yes pl<br>ng Unit. | ease prov    | ide API if  | availak | ole, Ope  | rator N | Name   | and v | vell n | umber | for I | Definir | ng well fo | r Horizontal  |
|                                         |                         |              | ٦           |         |           |         |        |       |        |       |       |         |            |               |
| API#                                    |                         |              |             |         |           |         |        |       |        |       |       |         |            |               |
| Opei                                    | ator Nar                | ne:          | •           |         |           | Prop    | erty N | lame: | 1      |       |       |         |            | Well Number   |
|                                         |                         |              |             |         |           |         |        |       |        |       |       |         |            |               |
|                                         |                         |              |             |         |           |         |        |       |        |       |       |         |            |               |
|                                         |                         |              |             |         |           |         |        |       |        |       |       |         |            | KZ 06/20/2019 |