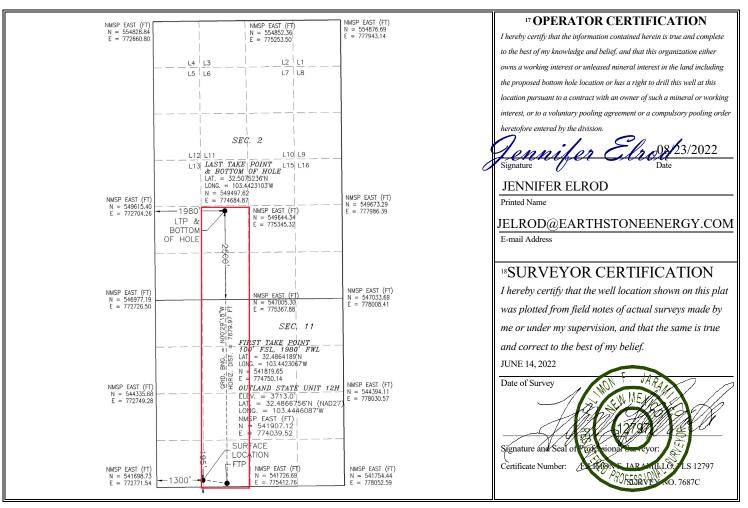

#### WELL LOCATION AND ACREAGE DEDICATION PLAT <sup>1</sup> API Number <sup>2</sup> Pool Code <sup>3</sup> Pool Name GRAMA RIDGE; BONE SPRING, NORTH 28434 30-025-49760 <sup>4</sup> Property Code <sup>5</sup> Property Name <sup>6</sup> Well Number **OUTLAND STATE UNIT** 12H <sup>8</sup> Operator Name <sup>7</sup>OGRID No. <sup>9</sup> Elevation EARTHSTONE OPERATING, LLC 3713.0 331165 <sup>10</sup> Surface Location UL or lot no. Section Township Range Lot Idn Feet from the North/South line Feet from the East/West line County 195 SOUTH 1300 WEST Μ 11 21 S 34 E LEA "Bottom Hole Location If Different From Surface UL or lot no. Township Lot Idn Feet from the North/South line Feet from the East/West line County Section Range 2500 K 2 21 S 34 E SOUTH 1980 WEST LEA <sup>12</sup> Dedicated Acres 13 Joint or Infill 14 Consolidation Code 15 Order No. 240

#### Kick Off Point (KOP)

| UL       | Section    | Township | Range | Lot          | Feet      | From N/S | Feet | From E/W | County |
|----------|------------|----------|-------|--------------|-----------|----------|------|----------|--------|
| М        | 11         | 21S      | 34E   |              | 195       | SOUTH    | 1300 | WEST     | LEA    |
| Latitude |            |          |       | Longitude    | Longitude |          |      | NAD      |        |
| 32.4     | 32.4866756 |          |       | -103.4446087 |           |          | 27   |          |        |

### First Take Point (FTP)

| UL | Section                | Township | Range | Lot       | Feet                     | From N/S | Feet | From E/W  | County |
|----|------------------------|----------|-------|-----------|--------------------------|----------|------|-----------|--------|
| N  | 11                     | 21S      | 24E   |           | 100                      | SOUTH    | 1980 | WEST      | LEA    |
|    | Latitude<br>32.4864189 |          |       | Longitude | Longitude<br>103.4423067 |          |      | NAD<br>27 |        |

## Last Take Point (LTP)

| UL<br>K | Section<br>2 | Township<br>21S | Range<br>24E | Lot | Feet<br>2500 | From N/S<br>SOUTH | <sup>Feet</sup><br>1980 | From E/W<br>WEST | County<br>LEA |
|---------|--------------|-----------------|--------------|-----|--------------|-------------------|-------------------------|------------------|---------------|
| Latitu  | de           |                 |              |     | Longitud     | le                |                         |                  | NAD           |
| 32.5    | 07523        | 6               |              |     | 103.4        | 423103            |                         |                  | 27            |