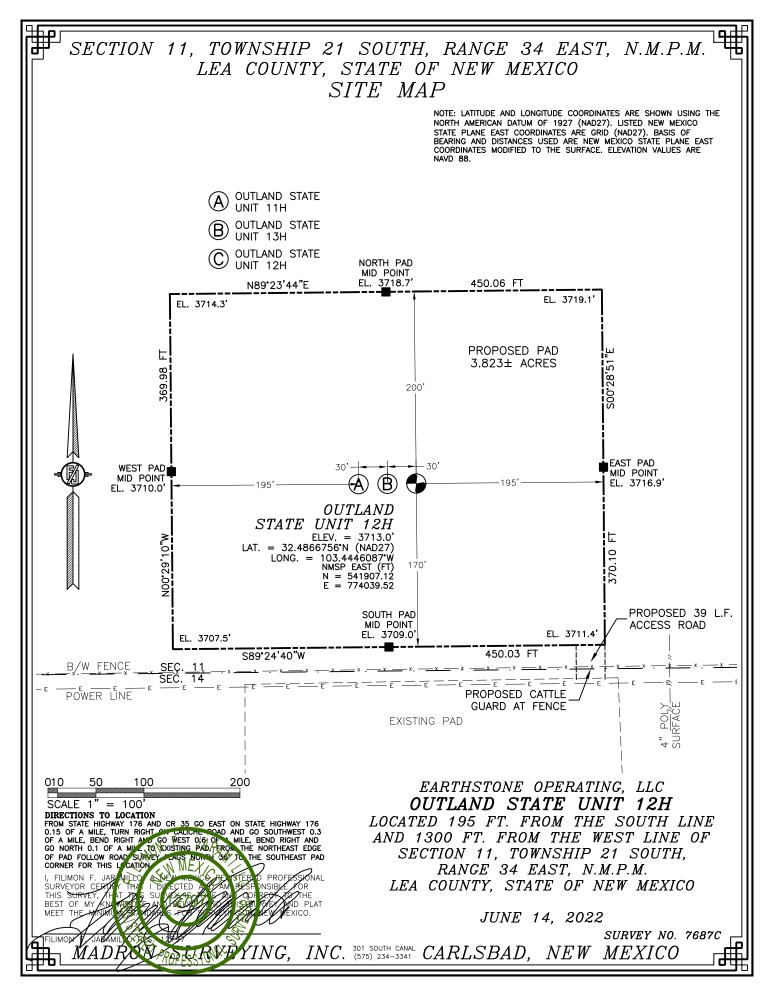

#### WELL LOCATION AND ACREAGE DEDICATION PLAT <sup>1</sup> API Number <sup>2</sup> Pool Code <sup>3</sup> Pool Name GRAMA RIDGE; BONE SPRING, NORTH 28434 30-025-49760 <sup>4</sup> Property Code <sup>5</sup> Property Name <sup>6</sup> Well Number **OUTLAND STATE UNIT** 12H <sup>8</sup> Operator Name <sup>7</sup>OGRID No. <sup>9</sup> Elevation EARTHSTONE OPERATING, LLC 3713.0 331165 <sup>10</sup> Surface Location UL or lot no. Section Township Range Lot Idn Feet from the North/South line Feet from the East/West line County 195 SOUTH 1300 WEST Μ 11 21 S 34 E LEA "Bottom Hole Location If Different From Surface UL or lot no. Township Lot Idn Feet from the North/South line Feet from the East/West line County Section Range 2500 K 2 21 S 34 E SOUTH 1980 WEST LEA <sup>12</sup> Dedicated Acres 13 Joint or Infill 14 Consolidation Code 15 Order No. 240